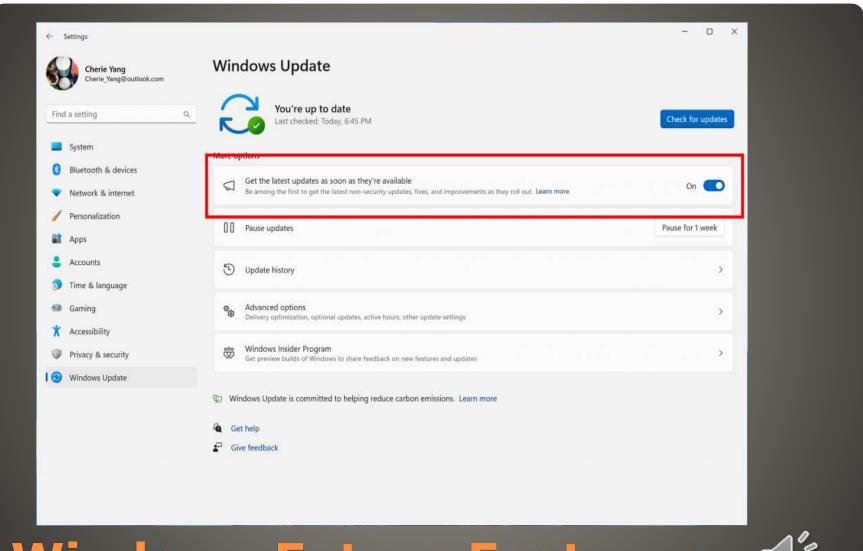

#### Windows Update

#### Updates available

Last checked: Today, 12:04 PM

Windows Malicious Software Removal Tool x64 - v5.112 (KB890830)

2023-04 Cumulative Update for Windows 11 Version 22H2 for x64-based Systems (KB5025239)

Security Intelligence Update for Microsoft Defender Antivirus - KB2267602 (Version 1.387.695.0)