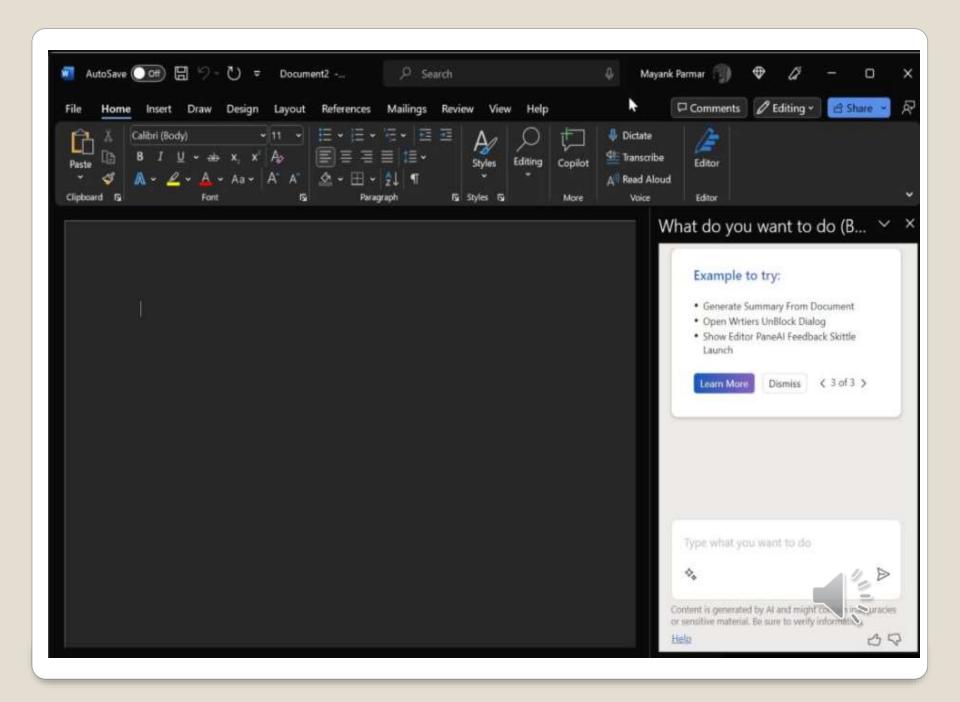

**Non-Cloud options** 

- 365 Copilot
- Microsoft Office

Microsoft 365

| Processes                    |            |            |       |          |          |   |
|------------------------------|------------|------------|-------|----------|----------|---|
| ^                            |            |            | 35%   | 40%      | 1%       |   |
| Name                         | Status     |            | CPU   | Memory   | Disk     | N |
| Apps (2)                     |            |            |       |          |          |   |
| ✓ Wicrosoft Word (10)        |            | $\Diamond$ | 1.2%  | 207.6 MB | 0 MB/s   |   |
| Artificial Intelligence (AI) |            |            | 0%    | 48.7 MB  | 0 MB/s   |   |
| Artificial Intelligence (AI) |            |            | 0%    | 8.3 MB   | 0 MB/s   |   |
| Crashpad                     |            |            | 0%    | 0.9 MB   | 0 MB/s   |   |
| Microsoft Word               |            |            | 1.2%  | 94.8 MB  | 0 MB/s   |   |
| WebView2 GPU Process         |            |            | 0%    | 8.1 MB   | 0 MB/s   |   |
| WebView2 Manager             |            |            | 0%    | 21.1 MB  | 0 MB/s   |   |
| WebView2 Utility: Networ     |            |            | 0%    | 4.0 MB   | 0 MB/s   |   |
| WebView2 Utility: Storage    |            |            | 0%    | 2.7 MB   | 0 MB/s   |   |
| WebView2 Spare Renderer      | Efficiency | $\Diamond$ | 0%    | 6.7 MB   | 0 MB/s   |   |
| WebView2: https://uci.ed     | Efficiency | $\Diamond$ | 0%    | 12.3 MB  | C IVE/s  |   |
| > 🔼 Task Manager             |            |            | 13.4% | 47.0 MB  | 0.1 MB/s |   |

#### Microsoft Word

Word
 Formatting, rewriting, improvement suggestions

ExcelComplex data

Office 365 Copilot

- None of us are as experienced as all of us
- Awareness, Preparedness, Understanding
- Participate
- Topic Suggestions
- Questions: scccwindows@gmail.com