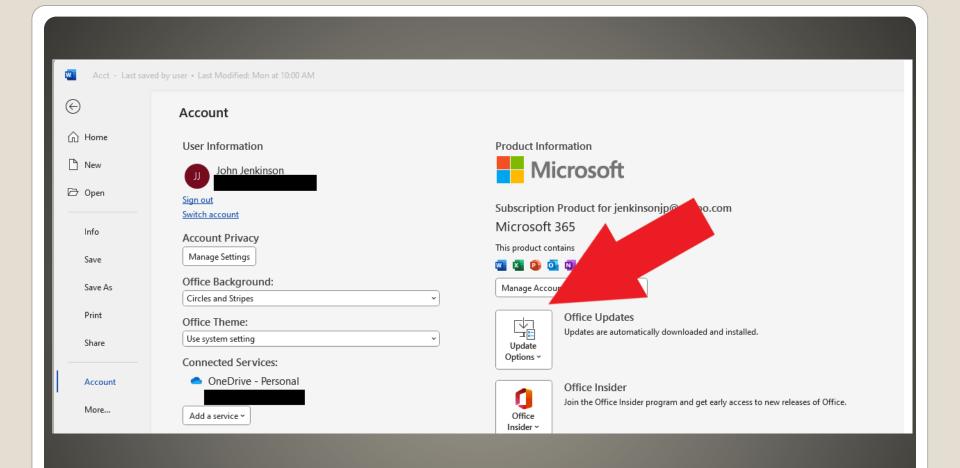

#### Microsoft Word

Word
 Formatting, rewriting, improvement suggestions

ExcelComplex data

Office 365 Copilot

- None of us are as experienced as all of us
- Awareness, Preparedness, Understanding
- Participate
- Topic Suggestions
- Questions: scccwindows@gmail.com