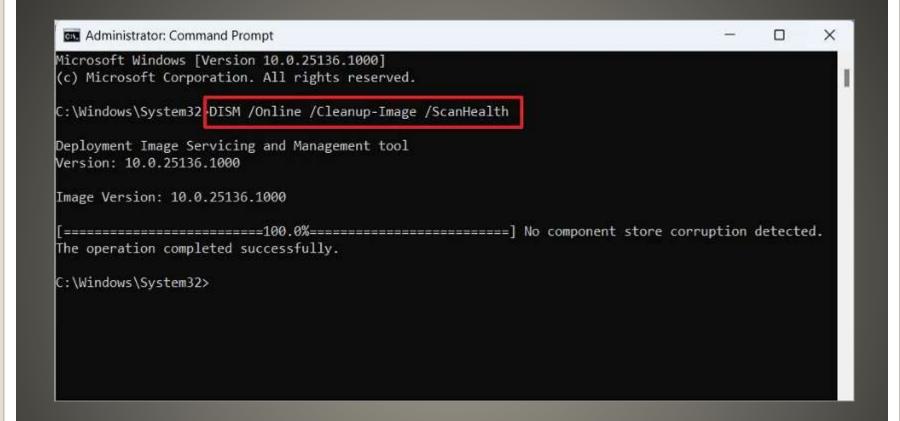

### **Event Viewer**

System File Checker SFC
 Check integrity of protected system files

**Then What?** 

 Deployment Image Servicing and Management DISM

```
Select Administrator: Command Prompt
Microsoft Windows [Version 10.0.22621.1413]
(c) Microsoft Corporation. All rights reserved.
C:\Windows\Svstem32>dism
Deployment Image Servicing and Management tool
Version: 10.0.22621.1
DISM.exe [dism_options] {Imaging_command} [<Imaging_arguments>]
DISM.exe {/Image:<path to offline image> | /Online} [dism options]
         {servicing command} [<servicing arguments>]
DESCRIPTION:
  DISM enumerates, installs, uninstalls, configures, and updates features
  and packages in Windows images. The commands that are available depend
  on the image being serviced and whether the image is offline or running.
FFU COMMANDS:
  /Capture-Ffu
                         - Captures a physical disk image into a new FFU file.
  /Apply-Ffu
                         - Applies an .ffu image.
                          - Splits an existing .ffu file into multiple read-only
  /Split-Ffu
                            split FFU files.
  /Optimize-Ffu
                          - Optimizes a FFU file so that it can be applied to storage
                            of a different size.
```