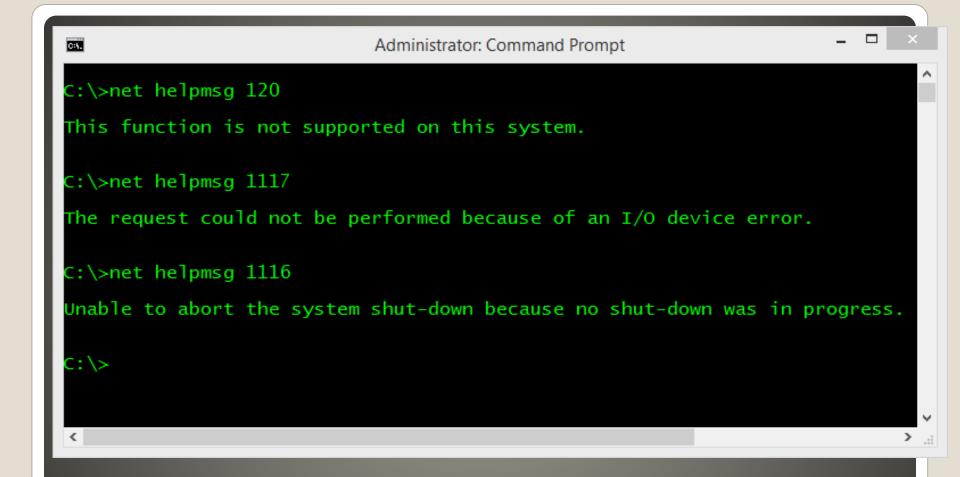

indows Update(s)
- Media Creation Tool backup #2
- Task Manager Startup Tab Disable
- Restart

## New or Replacement Windows R



Keep "old" disk as external just-in-case





# Crypto wallet in Edge?



- Future?
- Feature?
- Hardware wallet please
- Non-custodial
- "loss of funds will not be reimbursed"
- Password & trusted recovery method

Crypto Wallet in Edge?



• Edge Bing.com/chat



- Chat Style
   Creative more freedom
   Balanced more neutral
   Precise more accurately
- 2000-character input
- Stop Responding
- Follow-up
- Hover over content to reveal source
- Provide feedback thumb up/down
- New Topic





# **Google Material You**







CMD



Command Prompt

App

- 🖸 Open
- Run as administrator
- Open file location
- Pin to Start
- Pin to taskbar

Windows Error Code DeCode



# net helpmsg





## certutil





### **Event Viewer**



System File Checker SFC
 Check integrity of protected system files



**Then What?** 



 Deployment Image Servicing and Management DISM

```
Select Administrator: Command Prompt
Microsoft Windows [Version 10.0.22621.1413]
(c) Microsoft Corporation. All rights reserved.
C:\Windows\Svstem32>dism
Deployment Image Servicing and Management tool
Version: 10.0.22621.1
DISM.exe [dism_options] {Imaging_command} [<Imaging_arguments>]
DISM.exe {/Image:<path to offline image> | /Online} [dism options]
         {servicing command} [<servicing arguments>]
DESCRIPTION:
  DISM enumerates, installs, uninstalls, configures, and updates features
  and packages in Windows images. The commands that are available depend
  on the image being serviced