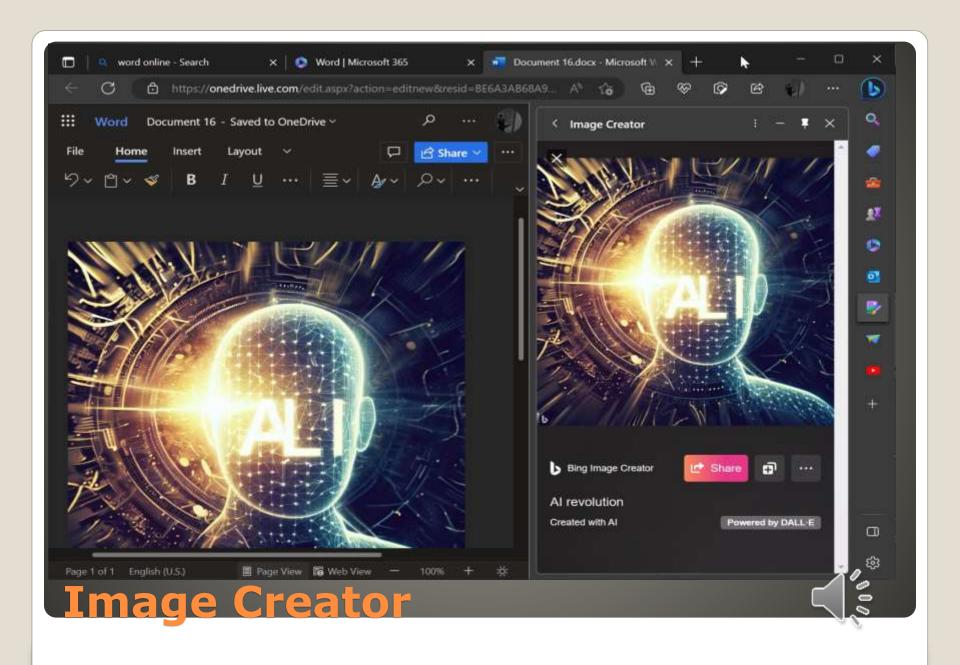

#### Frequently asked questions

- 01 / What is Image Creator?
- 02 / How do I use Image Creator?

03 / Is there a waiting list to use Image Creator?

04 / What languages are supported?

05 / How do I create better prompts?

06 / How do Microsoft Rewards work with Image Creator?

07 / What if I have other questions about Image Creator?

Image Creator examples

Created with Al

Browser Essentials
 Monitor performance and security

But wait, there is more ...