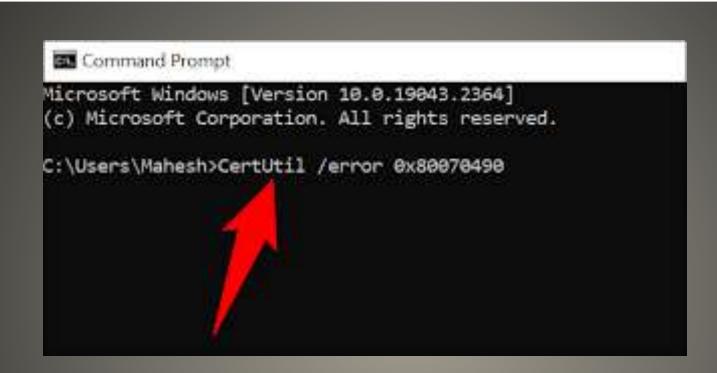

Media Creation Tool backup #2
- Task Manager Startup Tab Disable
- Restart

## New or Replacement Windows R



Keep "old" disk as external just-in-case





# Crypto wallet in Edge?



- Future?
- Feature?
- Hardware wallet please
- Non-custodial
- "loss of funds will not be reimbursed"
- Password & trusted recovery method

Crypto Wallet in Edge?



• Edge Bing.com/chat



- Chat Style
   Creative more freedom
   Balanced more neutral
   Precise more accurately
- 2000-character input
- Stop Responding
- Follow-up
- Hover over content to reveal source
- Provide feedback thumb up/down
- New Topic





# **Google Material You**







CMD



Command Prompt

App

- 🖸 Open
- Run as administrator
- Open file location
- Pin to Start
- Pin to taskbar

Windows Error Code DeCode



# net helpmsg





## certutil





### **Event Viewer**



System File Checker SFC
 Check integrity of protected system files



**Then What?** 



 Deployment Image Servicing and Management DISM

```
Select Administrator: Command Prompt
Microsoft Windows [Version 10.0.22621.1413]
(c) Microsoft Corporation. All rights reserved.
C:\Windows\Svstem32>dism
Deployment Image Servicing and Management tool
Version: 10.0.22621.1
DISM.exe [dism_options] {Imaging_command} [<Imaging_arguments>]
DISM.exe {/Image:<path to offline image> | /Online} [dism options]
         {servicing command} [<servicing arguments>]
DESCRIPTION:
  DISM enumerates, installs, uninstalls, configures, and updates features
  and packages in Windows images. The commands that are available depend
  on the image being serviced and whether the im