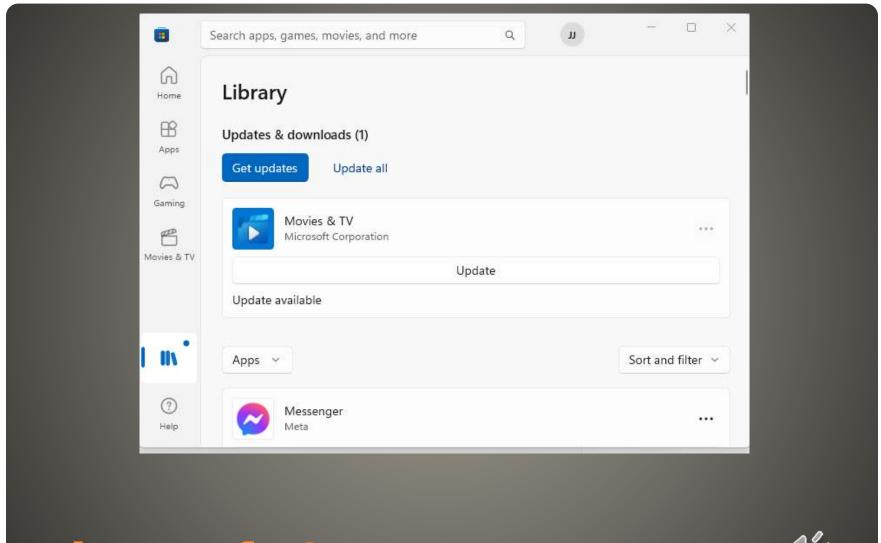

es
- 7 Critical
- 1 Actively exploited
- Max CVSS 9.8

Microsoft Patch Tuesday



#### Windows Update



#### Updates available

Last checked: Today, 12:04 PM

Windows Malicious Software Removal Tool x64 - v5.112 (KB890830)

2023-04 Cumulative Update for Windows 11 Version 22H2 for x64-based Systems (KB5025239)

Security Intelligence Update for Microsoft Defender Antivirus - KB2267602 (Version 1.387.695.0)

### Windows 11



- 🗆 X

#### Windows Update



Updates available

Last checked: Today, 12:06 PM

Windows Malicious Software Removal Tool x64 - v5.112 (KB890830)

Status: Pending install

2023-04 Cumulative Update for Windows 10 Version 22H2 for x64-based Systems (KB5025221)

Status: Downloading - 66%

Windows 10





# **Questions from Last Time**





## Questions from Last Time







### **Microsoft Store**



Depends

Browsers, non-Microsoft Apris

- Full Disk encryption
- Protects against disk separate from PC
- Decryption keys stored on PC in Windows

Bitlocker



Windows 10 21H2 June 13, 2023

Windows 10 End-of-Service



- Consider SSD replace
- Consider C drive repartition
- Copy License sticker/entitlement
- Old PC?
- Transfer files via OneDrive
- https://www.microsoft.com/enus/windows/transfer-ye
- Normal (time & date, TZ, etc.)
- STOP take Media Creation Tool backup
- Windows Update(s)
- Media Creation Tool backup #2
- Task Manager Startup Tab Disable
- Restart

## New or Replacement Windows R



Keep "old" disk as external just-in-case





# Crypto wallet in Edge?



- Future?
- Feature?
- Hardware wallet please
- Non-custodial
- "loss of funds will not be