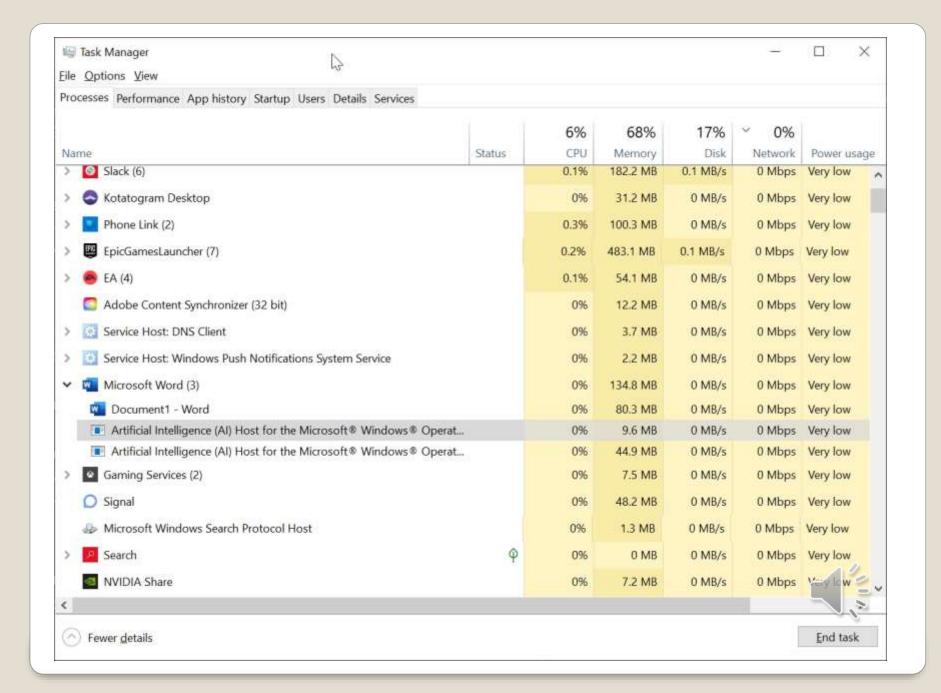

**Non-Cloud options** 

- 365 Copilot
- Microsoft Office

Microsoft 365

| Processes                    |            |            |       |          |          |   |
|------------------------------|------------|------------|-------|----------|----------|---|
| ^                            |            |            | 35%   | 40%      | 1%       |   |
| Name                         | Status     |            | CPU   | Memory   | Disk     | N |
| Apps (2)                     |            |            |       |          |          |   |
| ✓ Wicrosoft Word (10)        |            | $\Diamond$ | 1.2%  | 207.6 MB | 0 MB/s   |   |
| Artificial Intelligence (AI) |            |            | 0%    | 48.7 MB  | 0 MB/s   |   |
| Artificial Intelligence (AI) |            |            | 0%    | 8.3 MB   | 0 MB/s   |   |
| Crashpad                     |            |            | 0%    | 0.9 MB   | 0 MB/s   |   |
| Microsoft Word               |            |            | 1.2%  | 94.8 MB  | 0 MB/s   |   |
| WebView2 GPU Process         |            |            | 0%    | 8.1 MB   | 0 MB/s   |   |
| WebView2 Manager             |            |            | 0%    | 21.1 MB  | 0 MB/s   |   |
| WebView2 Utility: Networ     |            |            | 0%    | 4.0 MB   | 0 MB/s   |   |
| WebView2 Utility: Storage    |            |            | 0%    | 2.7 MB   | 0 MB/s   |   |
| WebView2 Spare Renderer      | Efficiency | $\Diamond$ | 0%    | 6.7 MB   | 0 MB/s   |   |
| WebView2: https://uci.ed     | Efficiency | $\Diamond$ | 0%    | 12.3 MB  | C IVE/s  |   |
| > 🔼 Task Manager             |            |            | 13.4% | 47.0 MB  | 0.1 MB/s |   |