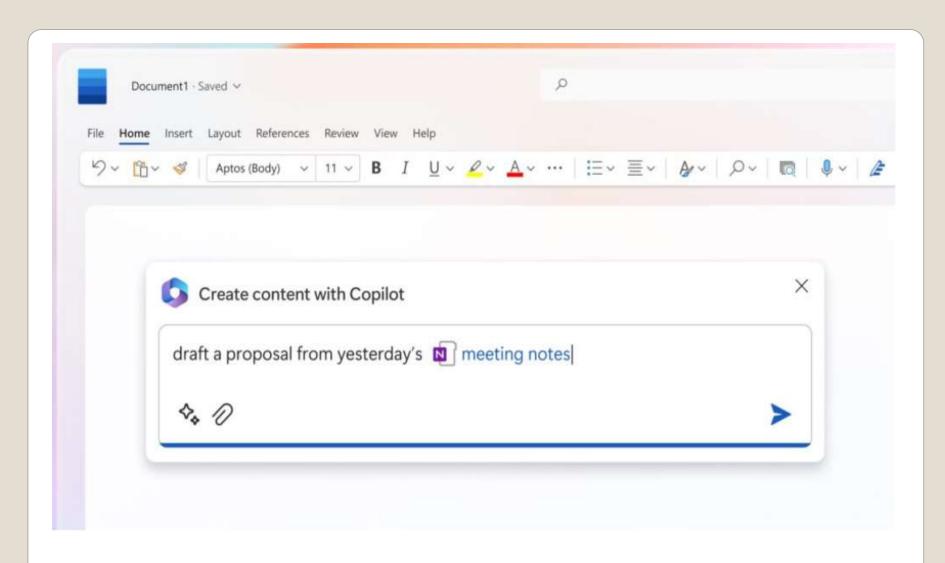

# Office with copilot

- Edge browser
- Almost any OS
- Apple Linux ChromeOS Android
- Updated a lot
- Pushy A LOT

**Edge** 

- Image Creator
- Drop
- Edit Image
- Efficiency Mode

Edge recent features

#### Microsoft Word

Word
 Formatting, rewriting, improvement suggestions

ExcelComplex data

Office 365 Copilot

- None of us are as experienced as all of us
- Awareness, Preparedness, Understanding
- Participate
- Topic Suggestions
- Questions: scccwindows@gmail.com