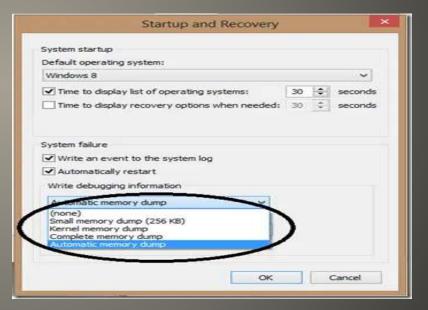

- Microsoft Store Install
- System Properties > Advanced > Startup and Recovery > Write debugging information > Complete memory dump

WinDBG

 WinDBG > Open Dump File Analyze Call Stack Identify crash cause