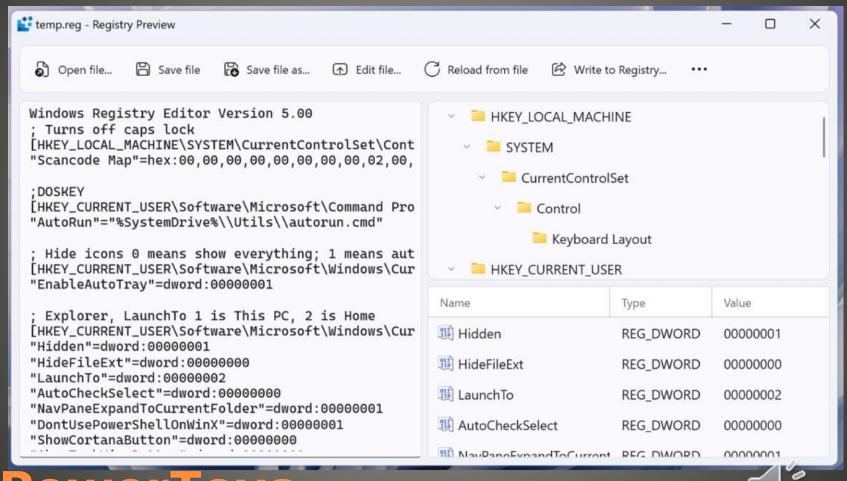

Beta
- Force Quit from Taskbar



Windows Future Features



- Microsoft Store Install
- System Properties > Advanced > Startup and Recovery > Write debugging information > Complete memory dump





WinDBG



 WinDBG > Open Dump File Analyze Call Stack Identify crash cause

https://www.msn.com/enus/news/technology/how-to-troubleshootcommon-windows-10-issues-with-windbq

WinDBG



- Avoid VM or Dual boot
- WSL 2

Access Linux Tools and utilities

Better performance – dedicated Linux kernel
Simple Setup
Integration with Windows
Enhanced Docker integration
Visual Studio Code

https://www.msn.com/enus/news/technology/how-to-set-up-vs-codewith-wsl-2-on-windows-10-and-11

# Windows Subsystem for Ling &

 Include cell video in email OneDrive

Outlook features & futures



#### Registry Preview



### PowerToys

ACCOUNT(S) Local Account Microsoft Account ADMINISTRATOR

https://sccccyber.blogspot.com/2017/01/ad ministrator.html

https://sccccyber.blogspot.com/2020/02/wi ndows-10-local-account-administrator.html

Some Suggestions New PC



BACKUP Media Creation Tool

De-Bloat
 Manual Add or remove programs
 Reset



## Some Suggestions New PC

- Update Windows Apps .NET Update Update
- Setup Recovery
- Backup
- Transfer files
- Transfer Apps
- Multiple Browsers
- Backup old PC Remove Old Disk(s)

### Some Suggestions New PC

- BitLocker
- Other options

**Disk Encryption** 



OneDrive or Cloud storage

File & Folder permissions

ACLs & SID



**Your Data** 



- File Transfer Utility
- External Drive
- Restoring backup from old PC
- Application specific files

**Non-Cloud options**