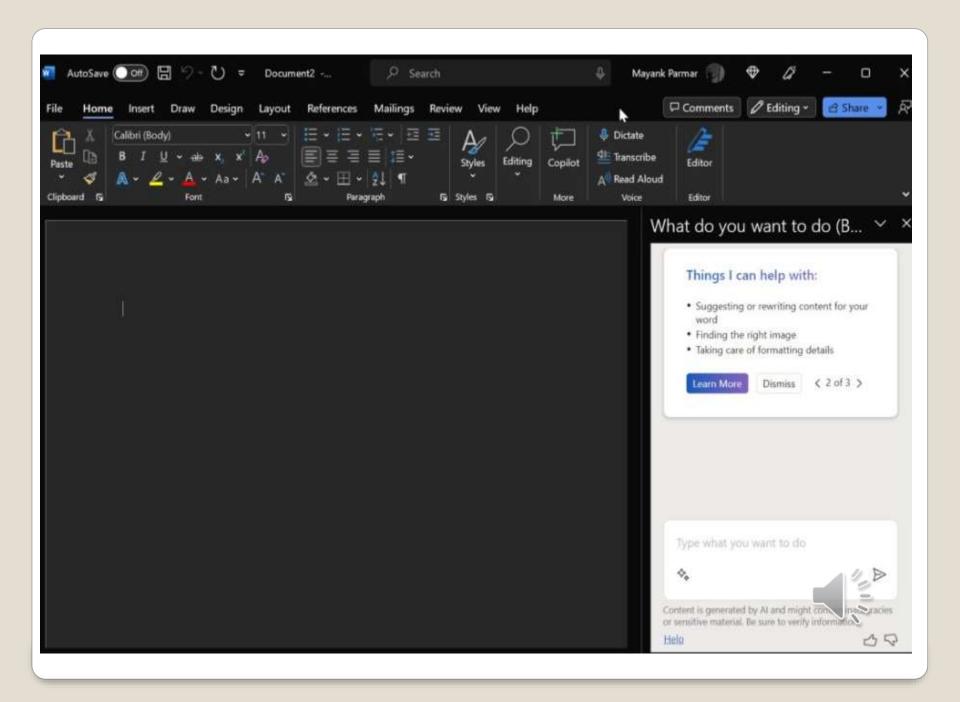

**Non-Cloud options** 

- 365 Copilot
- Microsoft Office

Microsoft 365

| Processes                    |            |            |       |          |          |   |
|------------------------------|------------|------------|-------|----------|----------|---|
| ^                            |            |            | 35%   | 40%      | 1%       |   |
| Name                         | Status     |            | CPU   | Memory   | Disk     | N |
| Apps (2)                     |            |            |       |          |          |   |
| ✓ Wicrosoft Word (10)        |            | $\Diamond$ | 1.2%  | 207.6 MB | 0 MB/s   |   |
| Artificial Intelligence (AI) |            |            | 0%    | 48.7 MB  | 0 MB/s   |   |
| Artificial Intelligence (AI) |            |            | 0%    | 8.3 MB   | 0 MB/s   |   |
| Crashpad                     |            |            | 0%    | 0.9 MB   | 0 MB/s   |   |
| Microsoft Word               |            |            | 1.2%  | 94.8 MB  | 0 MB/s   |   |
| WebView2 GPU Process         |            |            | 0%    | 8.1 MB   | 0 MB/s   |   |
| WebView2 Manager             |            |            | 0%    | 21.1 MB  | 0 MB/s   |   |
| WebView2 Utility: Networ     |            |            | 0%    | 4.0 MB   | 0 MB/s   |   |
| WebView2 Utility: Storage    |            |            | 0%    | 2.7 MB   | 0 MB/s   |   |
| WebView2 Spare Renderer      | Efficiency | $\Diamond$ | 0%    | 6.7 MB   | 0 MB/s   |   |
| WebView2: https://uci.ed     | Efficiency | $\Diamond$ | 0%    | 12.3 MB  | C IVE/s  |   |
| > 🔼 Task Manager             |            |            | 13.4% | 47.0 MB  | 0.1 MB/s |   |

#### Microsoft Word

Word
 Formatting, rewriting, improvement suggestions

ExcelComplex data

Office 365 Copilot

- None of us are as experienced as all of us
- Awareness, Preparedness, Understanding
- Participate
- Topic Suggestions
- Questions: scccwindows@gmail.com