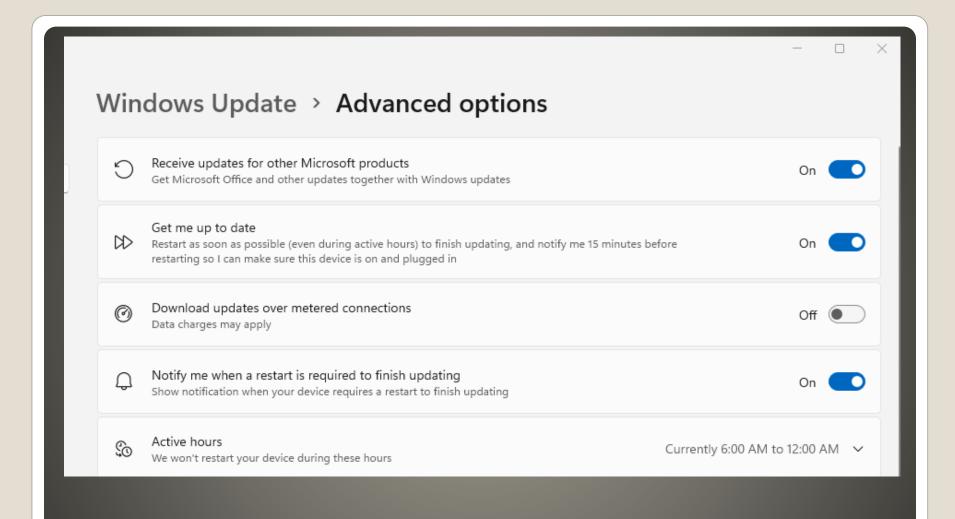

#### Windows Update

#### Updates available

Last checked: Today, 12:04 PM

Windows Malicious Software Removal Tool x64 - v5.112 (KB890830)

2023-04 Cumulative Update for Windows 11 Version 22H2 for x64-based Systems (KB5025239)

Security Intelligence Update for Microsoft Defender Antivirus - KB2267602 (Version 1.387.695.0)