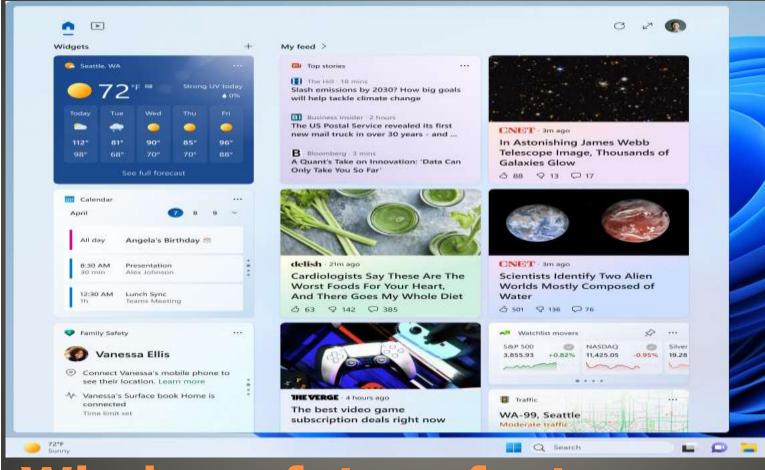

# Sun City Computer Club

Windows SIG

April 11, 2023

Questions, Comments, Suggestions welcomed at any time

**Even Now** 

- Audio Recording of this session
- Use the link above to access MP4 audio recording
- Audio Recording in Progress
- SIG attendees are required to be members of the chartered club sponsoring that SIG.
   Sun City Community Association By-law
- Sig leader anyone?
- iDevices
- Topic Suggestions plea(se)
- Your suggestions future presentations
- In person meetings