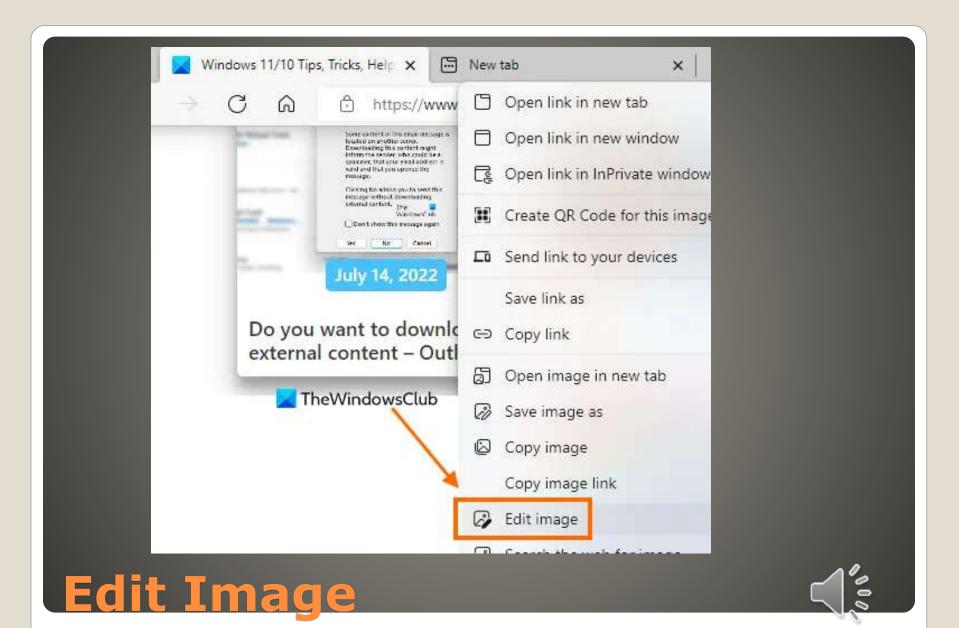

# Office with copilot

- Edge browser
- Almost any OS
- Apple Linux ChromeOS Android
- Updated a lot
- Pushy A LOT

**Edge** 

- Image Creator
- Drop
- Edit Image
- Efficiency Mode

Edge recent features