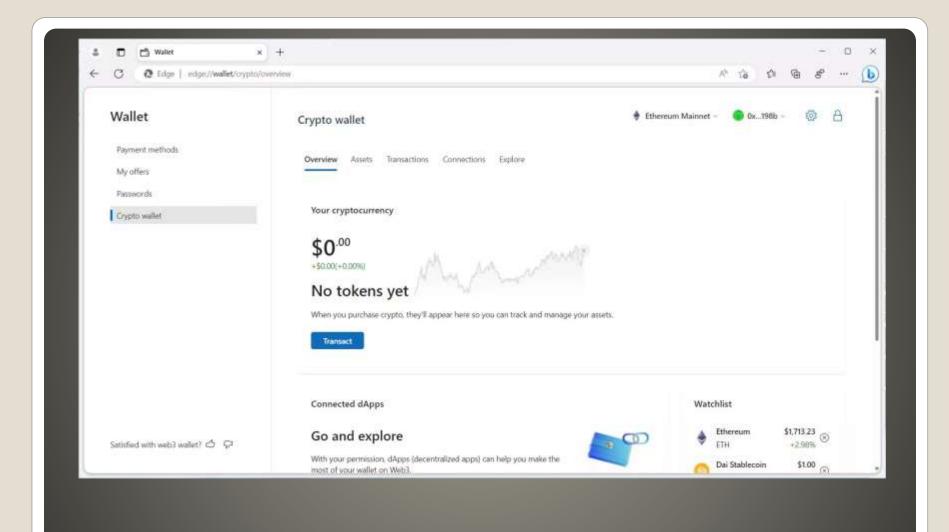

# Crypto wallet in Edge?

- Future?
- Feature?
- Hardware wallet please
- Non-custodial
- "loss of funds will not be reimbursed"
- Password & trusted recovery method

Crypto Wallet in Edge?

• Edge Bing.com/chat