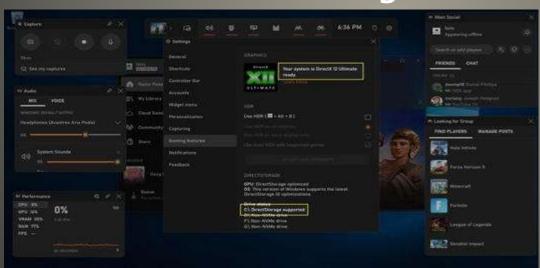

### **Then What?**

- @mentions
   Create, assign, track tasks
- Add hyperlinks into comments
- Insert images into cells

**Excel** 

- Improved load times & game performance
- NVMe SSD and DirectX 12 graphics card
- Enabled by default
   Windows + G => Xbox Game Bar
   Gear icon > Gaming features

**Direct Storage** 