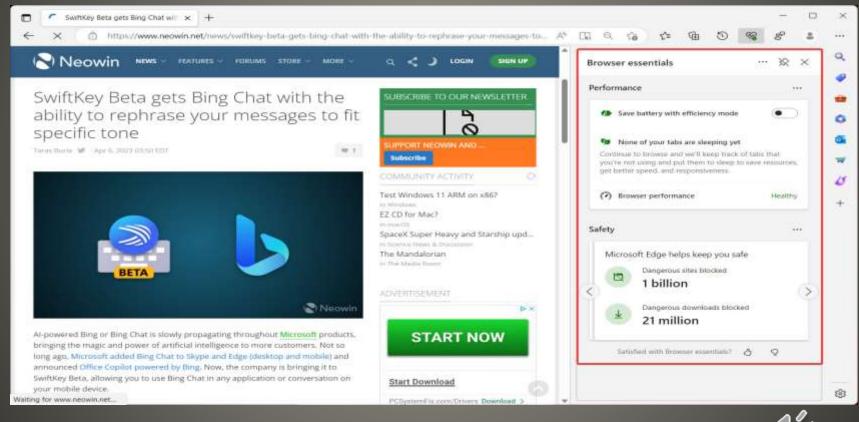

06 / How do Microsoft Rewards work with Image Creator?

07 / What if I have other questions about Image Creator?

Image Creator examples

Created with Al

Browser Essentials
 Monitor performance and security

But wait, there is more ...