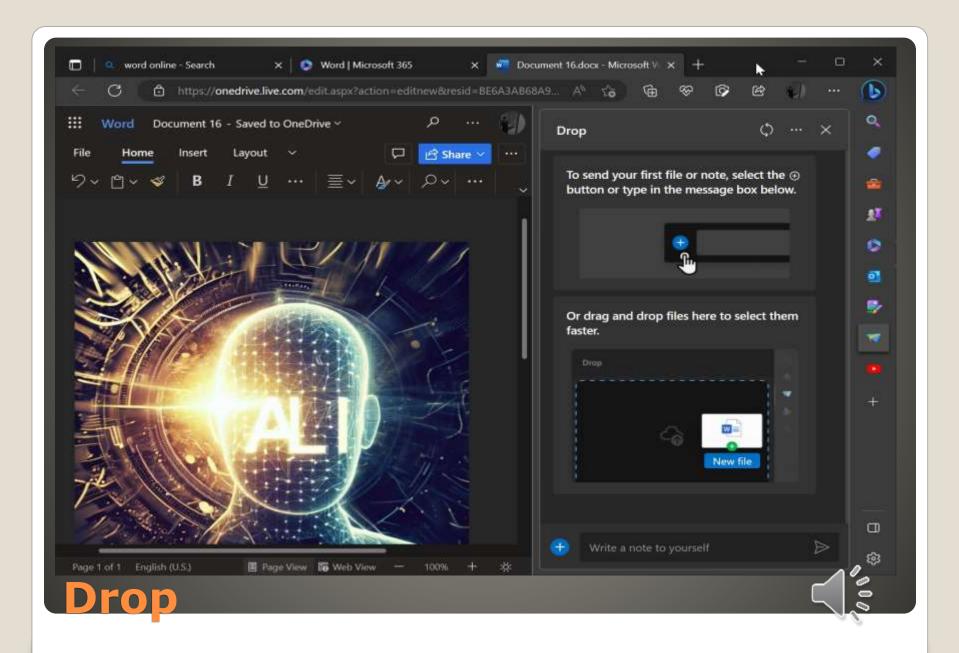

# Office with copilot

- Edge browser
- Almost any OS
- Apple Linux ChromeOS Android
- Updated a lot
- Pushy A LOT

**Edge** 

- Image Creator
- Drop
- Edit Image
- Efficiency Mode

Edge recent features