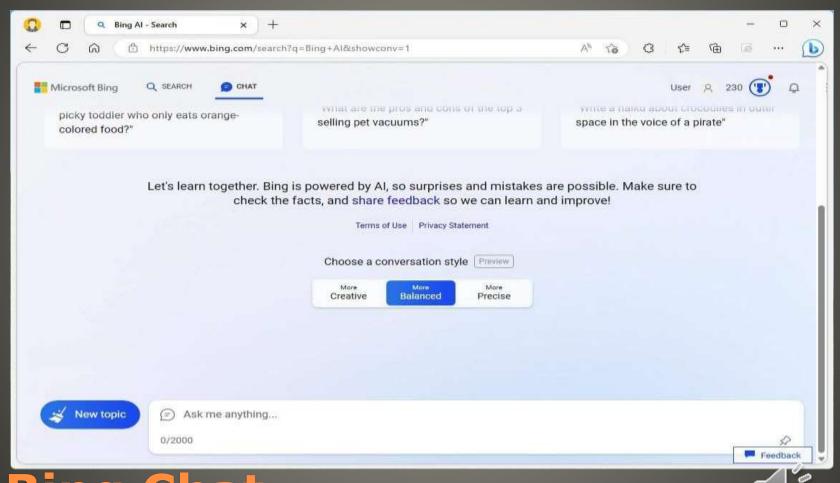

# Crypto wallet in Edge?

- Future?
- Feature?
- Hardware wallet please
- Non-custodial
- "loss of funds will not be reimbursed"
- Password & trusted recovery method

Crypto Wallet in Edge?

• Edge Bing.com/chat

- Chat Style
   Creative more freedom
   Balanced more neutral
   Precise more accurately
- 2000-character input
- Stop Responding
- Follow-up
- Hover over content to reveal source
- Provide feedback thumb up/down
- New Topic