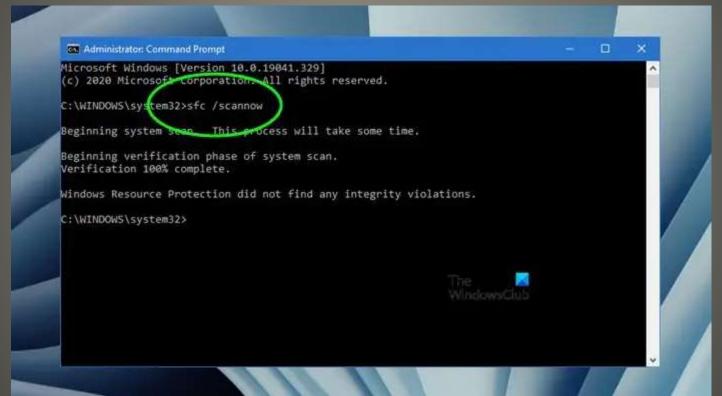

### **Event Viewer**

System File Checker SFC
 Check integrity of protected system files

**Then What?** 

 Deployment Image Servicing and Management DISM

```
Select Administrator: Command Prompt
Microsoft Windows [Version 10.0.22621.1413]
(c) Microsoft Corporation. All rights reserved.
C:\Windows\Svstem32>dism
Deployment Image Servicing and Management tool
Version: 10.0.22621.1
DISM.exe [dism_options] {Imaging_command} [<Imaging_arguments>]
DISM.exe {/Image:<path to offline image> | /Online} [dism options]
         {servicing command} [<servicing arguments>]
DESCRIPTION:
  DISM enumerates, installs, uninstalls, configures, and updates features
  and packages in Windows images. The commands that are available depend
  on the image being serviced and whether the image is offline or running.
FFU COMMANDS:
  /Capture-Ffu
                         - Captures a physical disk image into a new FFU file.
  /Apply-Ffu
                         - Applies an .ffu image.
                          - Splits an existing .ffu file into multiple read-only
  /Split-Ffu
                            split FFU files.
  /Optimize-Ffu
                          - Optimizes a FFU file so that it can be applied to storage
                            of a different size.
```