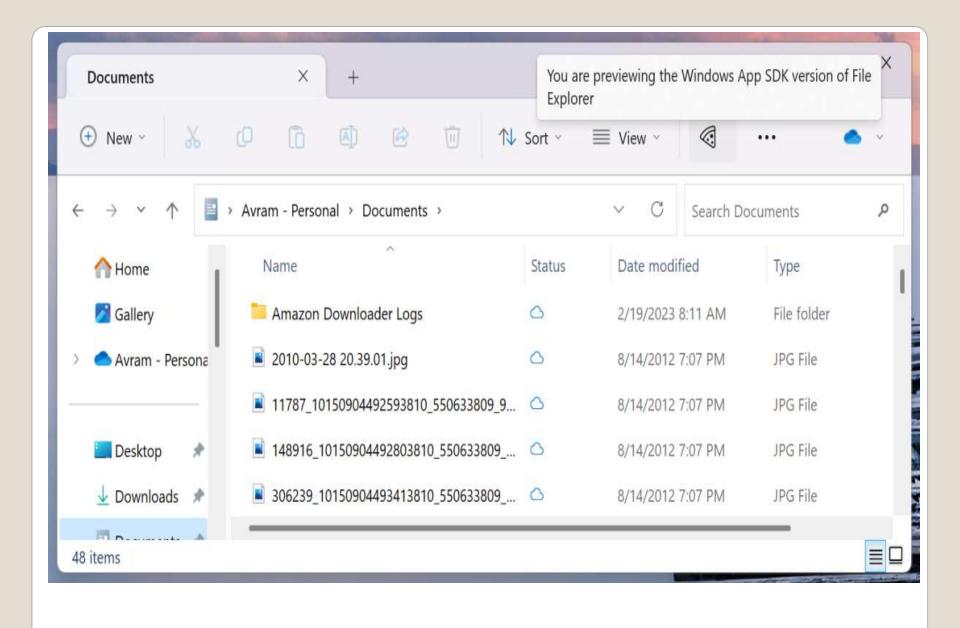

# File Explorer shipping on WinAppSDK

Available soon in the Windows Insider Program (WIP) update channels

# Windows File Explorer futures?