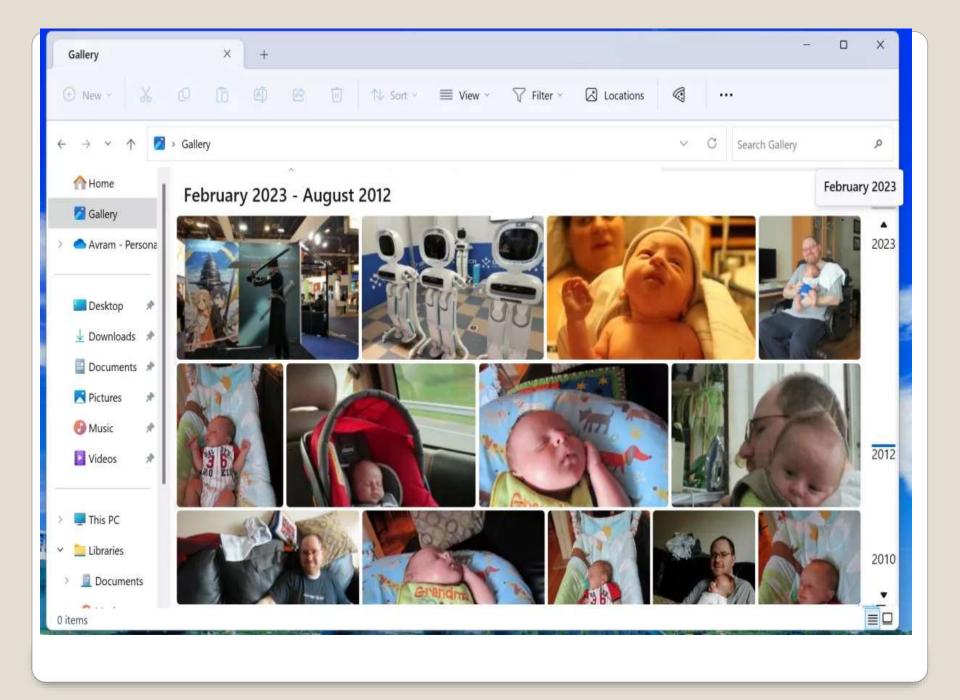

# File Explorer Hidden Gallery

- Microsoft Edge Secure Network
- Cloudflare VPN service
- Free data quota?
- Encrypts connection
- Helps prevent online tracking
- Keeps location private
- Requires use of Microsoft account
- 3 modesSelect SitesOptimizedAlways on