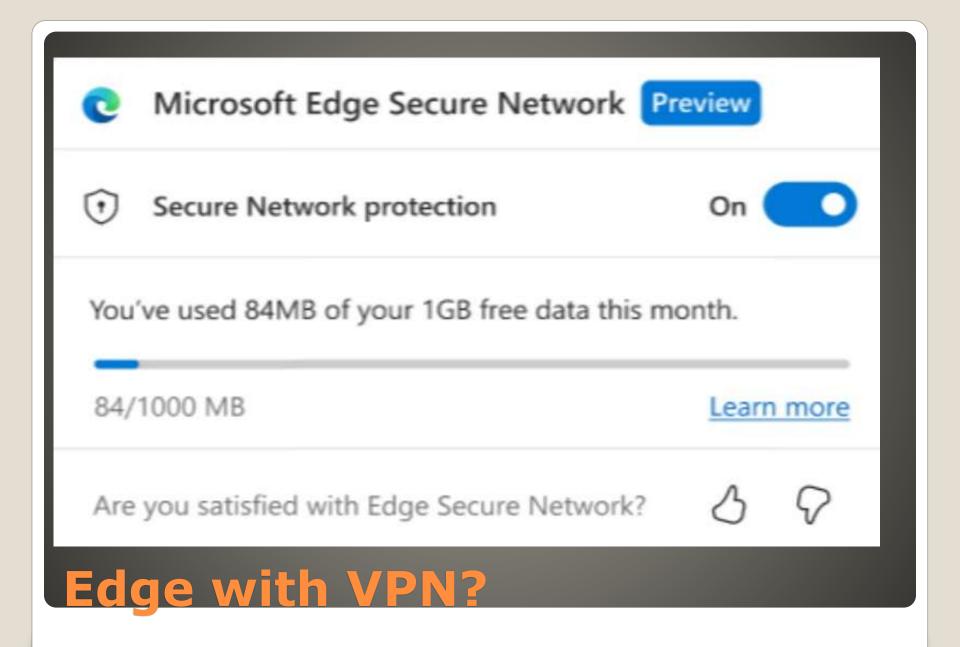

# File Explorer Hidden Gallery

- Microsoft Edge Secure Network
- Cloudflare VPN service
- Free data quota?
- Encrypts connection
- Helps prevent online tracking
- Keeps location private
- Requires use of Microsoft account
- 3 modesSelect SitesOptimizedAlways on

# **Edge with VPN?**

- Profanity filter
- Live captions to more customers