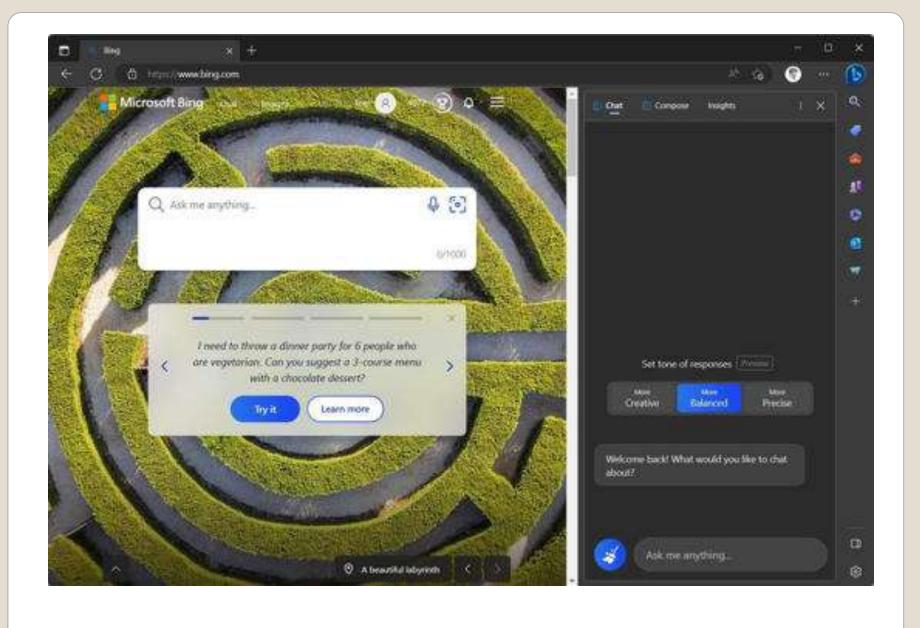

requirements to run Windows 11 Get the details and see if there are things

Get the details and see if there are things you can do in the PC Health Check app.

Get PC Health Check X

# Microsoft Patch Tuesday Windows 10

Windows Malicious Software Removal Tool x64 - v5.111 (KB890830)

Installing - 0%

2023-03 Cumulative Update for Windows 11 Version 22H2 for x64-based Systems (KB5023706)

Downloading - 5%

# Microsoft Patch Tuesday Windows 11

- 76 CVEs
- 9 Critical
- 66 Important
- 2 zero-days
- 1 publicly disclosed

March 2023 Patch Tuesday

- Moment 2
- Better AI tools on Qualcomm PCs
- Teams chat
- Facebook widgets
- Tablet enhancements
- Bing Chat
- Notepad Tabs
- iPhone support in Phone Link
- Snipping Tool screen recording
- Energy recommendations

Microsoft Windows Quality Update



- Microsoft AI for work event Thursday
- Google Workspace

# AI AI AI AI AI AI



# File Explorer shipping on WinAppSDK



Available soon in the Windows Insider Program (WIP) update channels

# Windows File Explorer futures?



# Performance Memory Saver When on, Chrome frees up memory from inactive tabs. This gives active tabs and other apps more computer resources and keeps Chrome fast. Your inactive tabs automatically become active again when you go back to them. Learn more or send feedback Always keep these sites active Add No sites added **Chrome Memory Saver**

#### Power

#### **Energy Saver**

When on, Chrome conserves battery power by limiting background activity and visual effects, such as smooth scrolling and video frame rates. Learn more or send feedback



- O Turn on only w