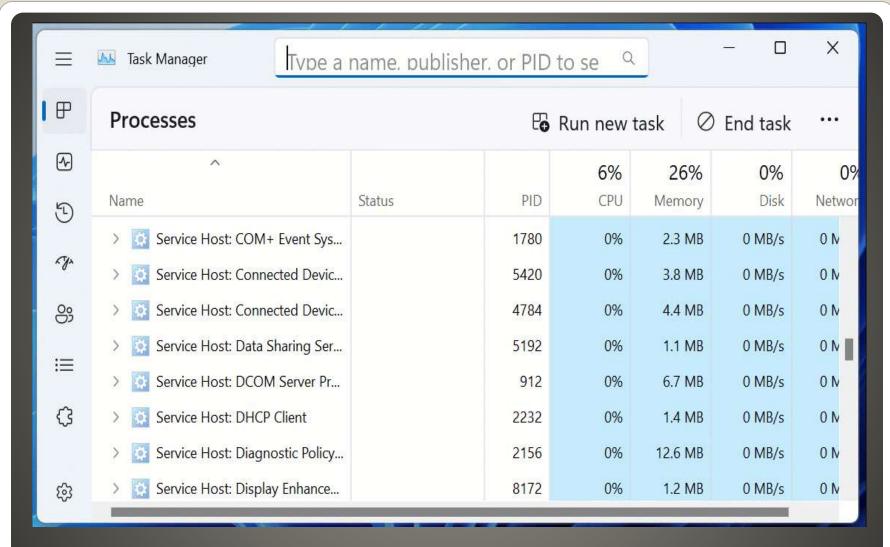

# Searchable Task Manager

New!

Canary Channel:

Ideal for highly
technical users. Preview
the latest platform
changes early in the
development cycle.
These builds can be
unstable and are
released with limited to
no documentation.