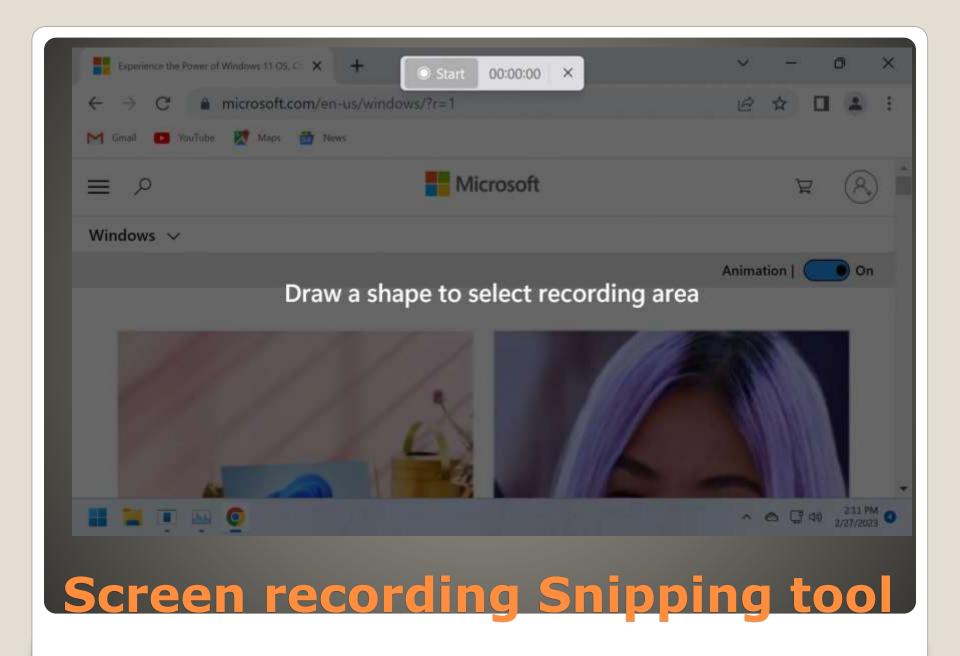

# Microsoft Patch Tuesday Windows 11

- 76 CVEs
- 9 Critical
- 66 Important
- 2 zero-days
- 1 publicly disclosed

March 2023 Patch Tuesday

- Moment 2
- Better AI tools on Qualcomm PCs
- Teams chat
- Facebook widgets
- Tablet enhancements
- Bing Chat
- Notepad Tabs
- iPhone support in Phone Link
- Snipping Tool screen recording
- Energy recommendations