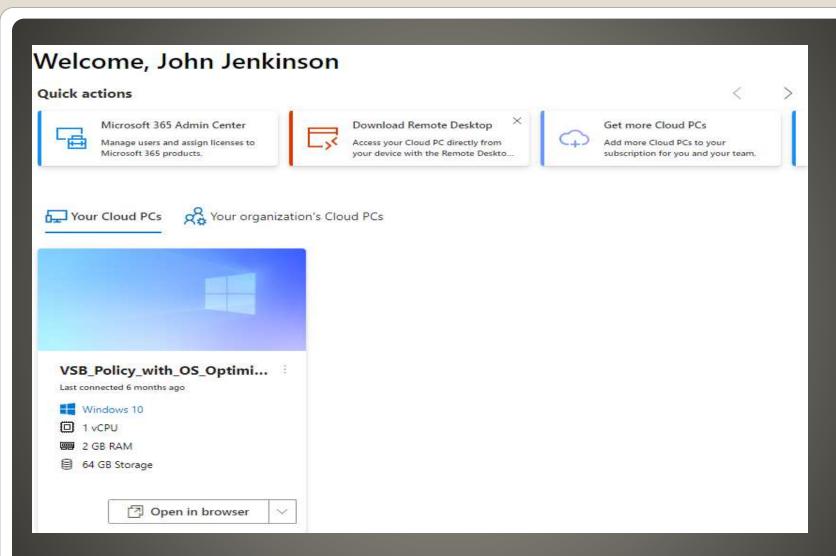

## Windows 365

#### Disconnected

We couldn't connect because there are currently no available resources. Try again later or if this keeps happening ask your admin or tech support for help.

Reconnect

Windows 365

Personal Assistant
 Schedule meetings, set reminders, email