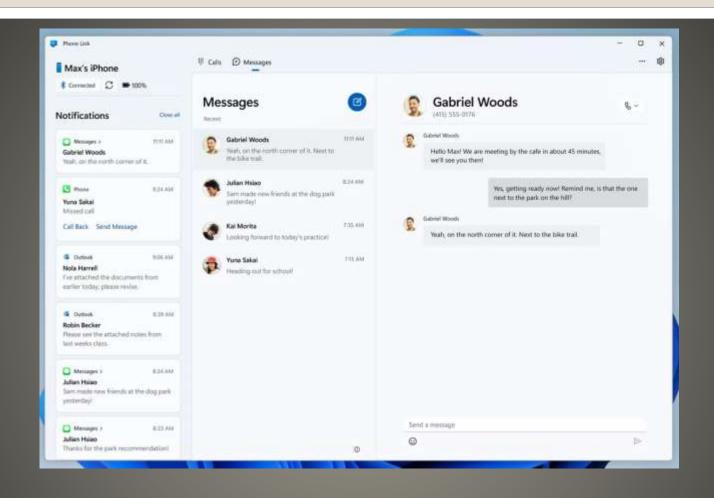

ste as plain text with PowerToys
- Intel Bluetooth driver update
- Windows 11 update to non-eligible machines

"Some hardware ineligible Windows 10 and Windows 11, version 21H2 devices were offered an inaccurate upgrade to Windows 11. These ineligible devices did not meet the minimum requirements to run Windows 11. Devices that experienced this issue were not able to complete the upgrade installation process."

https://www.grc.com/incontrol.htm

Plain Text paste Notepad

#### **Current Issues**



## Windows 365



#### Disconnected

We couldn't connect because there are currently no available resources. Try again later or if this keeps happening ask your admin or tech support for help.

Reconnect

Windows 365



Personal Assistant
 Schedule meetings, set reminders, email

**Bing Chat** 



# iPhone Phone Link



# Searchable Task Manager



New!

Canary Channel:

Ideal for highly
technical users. Preview
the latest platform
changes early in the
development cycle.
These builds can be
unstable and are
released with limited to
no documentation.

Rebooted!

**Dev Channel:** 

Ideal for enthusiasts.
Access the latest
Windows 11 preview
builds as we incubate
new ideas and develop
long lead features.
There will be some
rough edges and low
stability.

Beta Channel:

Ideal for early adopters. These Windows 11 builds will be more reliable than builds from our Dev Channel, with updates validated by Microsoft. Your feedback has the greatest impact here.

Unchanged.

Release Preview Channel:

Ideal if you want to preview fixes and certain key features, plus get optional access to the n