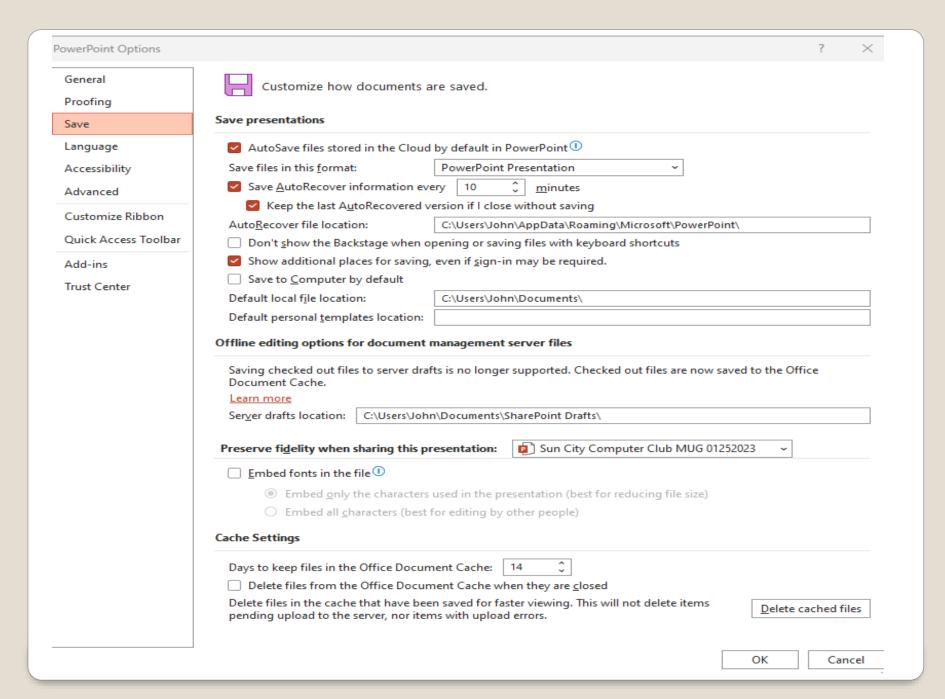

#### **OneDrive**

- Uninstall
- Prevent Office AppsFile > Options > Save

OneDrive

### Office Save OneDrive

Select Folders
 OneDrive App > gear icon > Manage backup

OneDrive

- Last security related update January 2023
- Extended security update service
   3 years EXPENSIVE
- OPatch support 2 more years