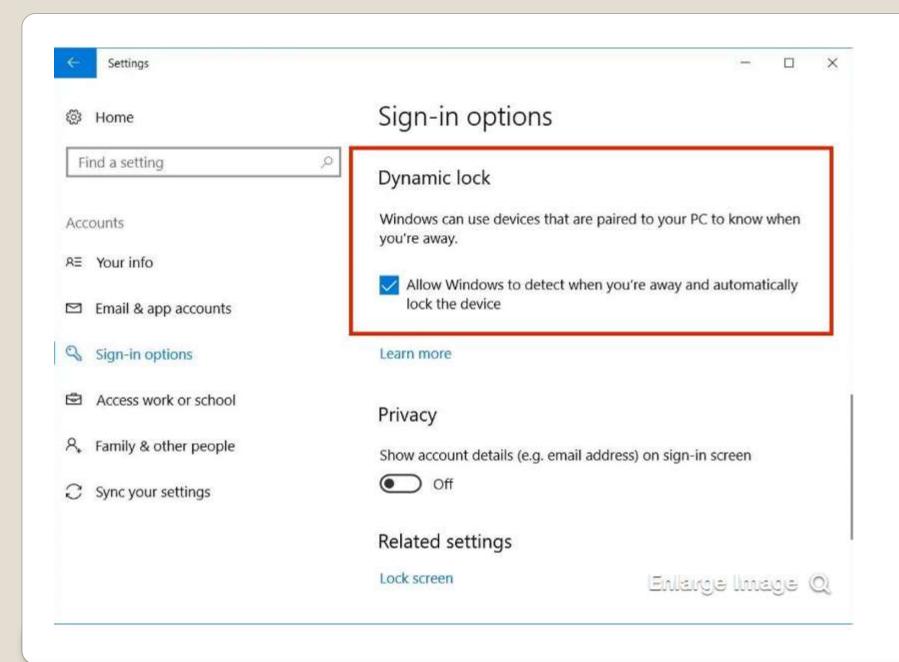

# Windows Dynamic Lock

| Dynamic lock                        |                                      |             |   |
|-------------------------------------|--------------------------------------|-------------|---|
| Automatically lock your device when | you're away                          |             | ^ |
| Allow Windows to au                 | utomatically lock your device when y | you're away |   |
|                                     |                                      |             |   |
|                                     |                                      |             |   |
|                                     |                                      |             |   |
|                                     |                                      |             |   |
|                                     |                                      |             |   |
|                                     |                                      |             |   |
|                                     |                                      |             |   |

- Not reliable in my testing
- Dynamic Lock True after a period of time
- Dynamic Unlock No Luck