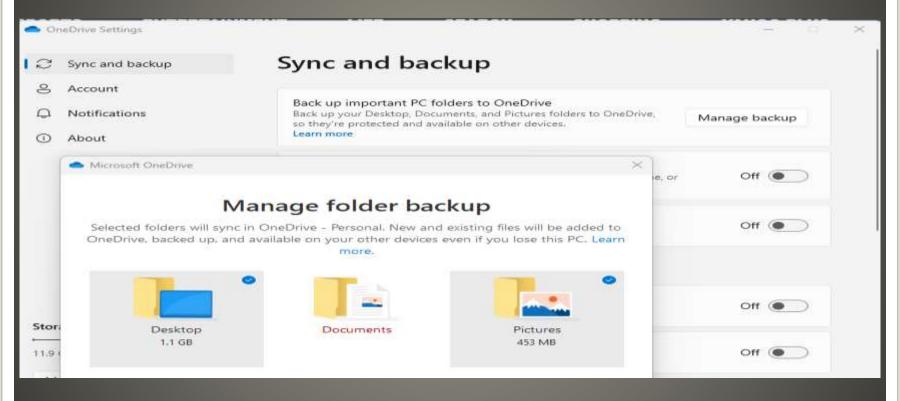

### Office Save OneDrive

Select Folders
 OneDrive App > gear icon > Manage backup

OneDrive

- Last security related update January 2023
- Extended security update service
   3 years EXPENSIVE
- OPatch support 2 more years