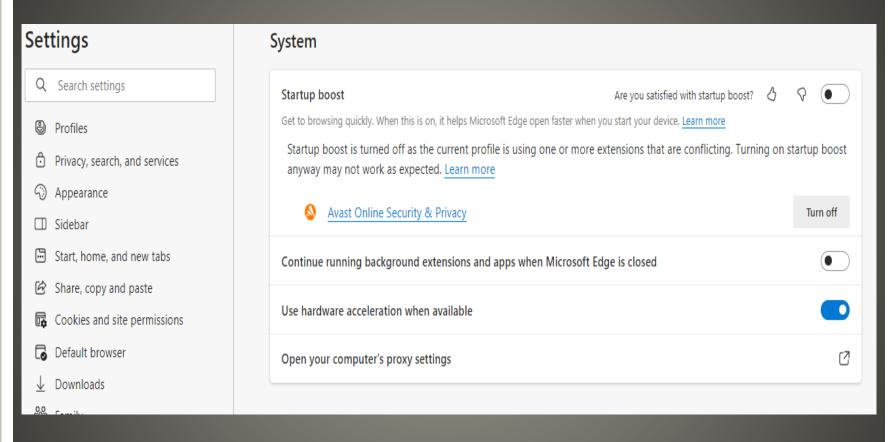

#### Edge > Settings > System and Performance

#### Prevent Microsoft Edge background process

- None of us are as experienced as all of us
- Awareness, Preparedness, Understanding
- Participate
- Topic Suggestions
- Questions: scccwindows@gmail.com