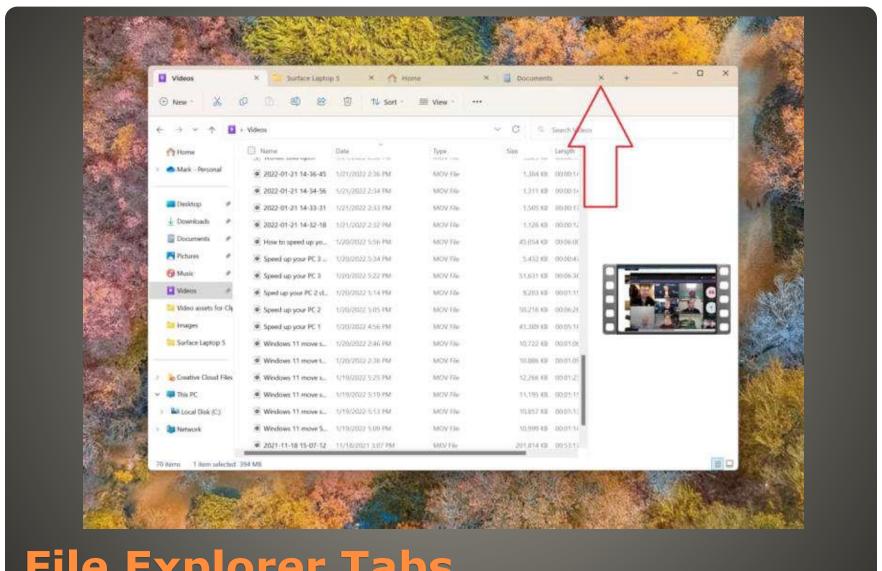

### Windows 7 Windows 8.1

File Explorer Tabs

- Mobile Smart Device
- Bluetooth Smart Device
- Bluetooth Windows Device