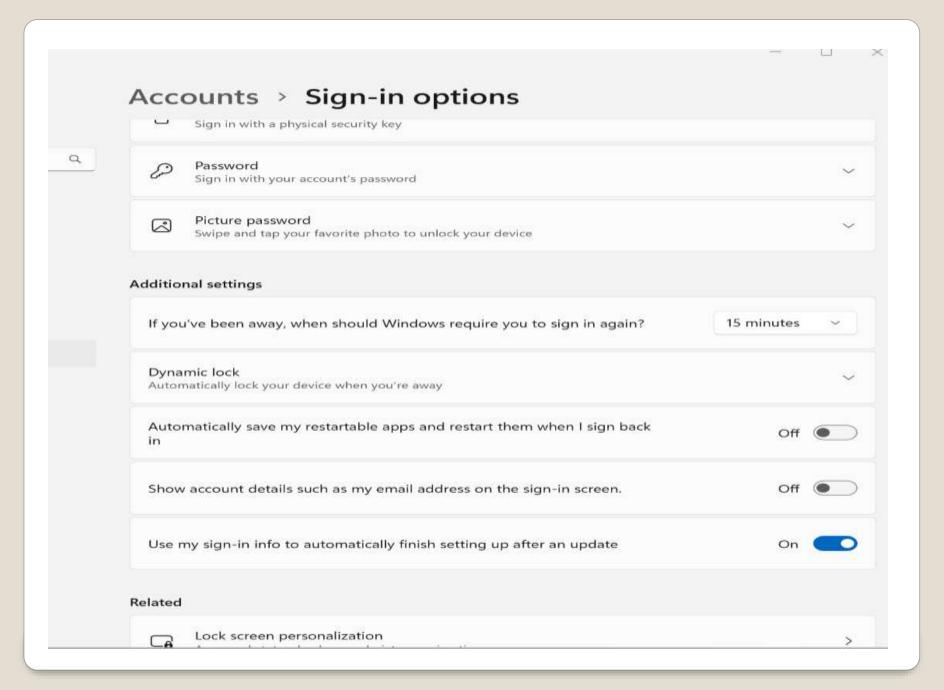

# Windows Dynamic Lock

| Dynamic lock                        |                                      |             |   |
|-------------------------------------|--------------------------------------|-------------|---|
| Automatically lock your device when | you're away                          |             | ^ |
| Allow Windows to au                 | utomatically lock your device when y | you're away |   |
|                                     |                                      |             |   |
|                                     |                                      |             |   |
|                                     |                                      |             |   |
|                                     |                                      |             |   |
|                                     |                                      |             |   |
|                                     |                                      |             |   |
|                                     |                                      |             |   |

- Not reliable in my testing
- Dynamic Lock True after a period of time
- Dynamic Unlock No Luck