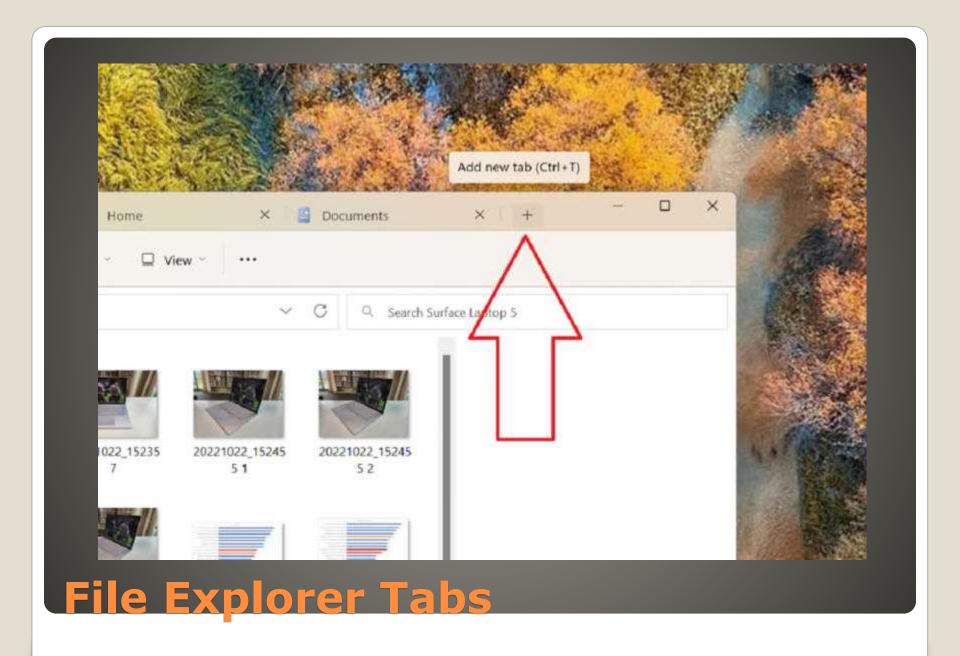

### Windows 7 Windows 8.1

File Explorer Tabs

- Mobile Smart Device
- Bluetooth Smart Device
- Bluetooth Windows Device