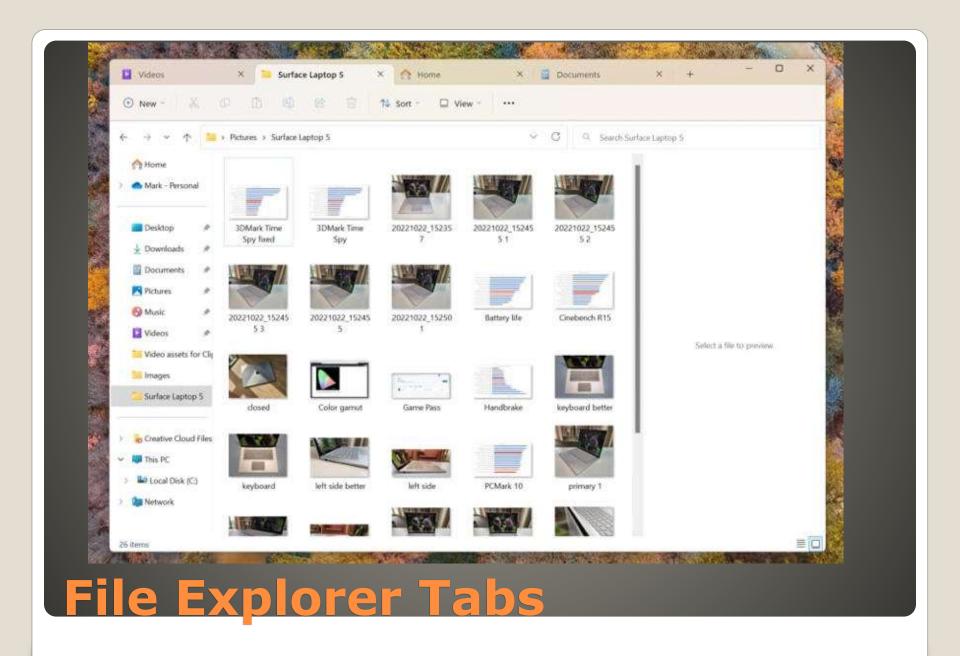

### Windows 7 Windows 8.1

File Explorer Tabs

- Mobile Smart Device
- Bluetooth Smart Device
- Bluetooth Windows Device