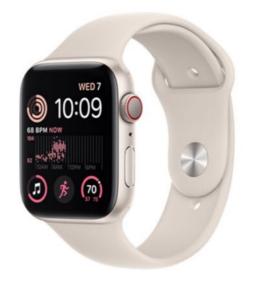

- GPS/GNSS, compass, and always-on altimeter
- · Built-in speaker and mic
- 32GB capacity



#### Apple Watch SE (1st generation)

- · 40mm or 44mm case
- Retina LTPO OLED display, up to 1000 nits
- · Ion-X glass display
- GPS and GPS + Cellular models
- S5 SiP with 64-bit dual-core processor; W3 wireless chip
- Digital Crown with haptic feedback
- Second-generation optical heart sensor
- High and low heart rate notifications, irregular rhythm notification<sup>14</sup>
- International emergency calling,<sup>16</sup> Emergency SOS,<sup>2</sup> and Fall Detection
- Water resistant 50 meters<sup>9</sup>
- LTE and UMTS,<sup>17</sup> Wi-Fi, and Bluetooth 5.0
- GPS/GNSS, compass, and always-on altimeter
- Built-in speaker and mic
- 32GB capacity



#### Which Apple Watch is right for you?







Apple Watch SE
From \$249



New
Apple Watch Ultra
From \$799

Click and scroll down to compare models

## I Might Need the G Watch Ultra



## **WATCH**







- Features
- Size
- Price



Click here for Full Comparison of Ultra, Series 8, and SE watches

## **ÁirPods Pro \$249**

#### New features:



- Improved Active Noise Cancellation
- Adaptive Transparency Mode
- Touch control for volume
- H2 chip better sound quality
- Redesigned microphone
- New extra small silicon ear tip
- Minor battery bump
- MagSafe charging case



Click here for AirPods Pro Feature Page

## iPhone 14 and iPhone 14 Pro

#### iPhone 14 and 14 Plus



# iPhone 14 Pro and 14 Pro Max



6.7"

6.1"

#### <u>iPhone 14 Pro vs iPhone 14</u>





- Price and Colors
- A16 vs A15 chip
- Always-On Display
- ProMotion D