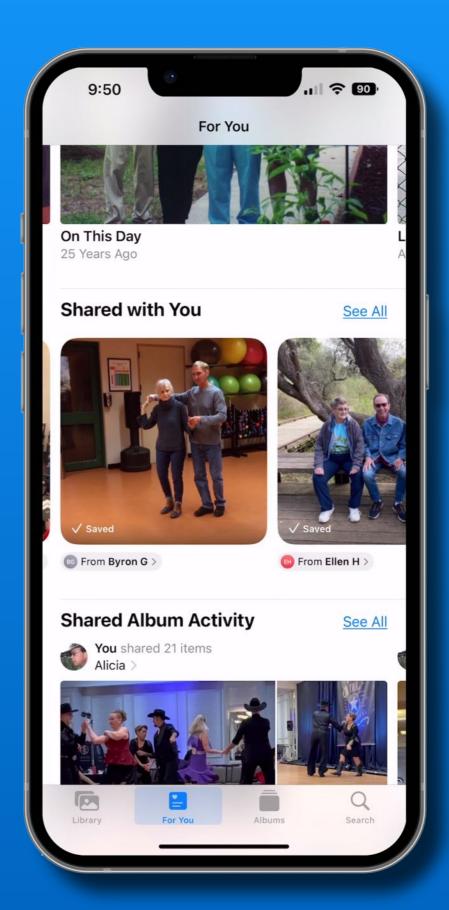

#### Photos App - For You

These catagories only show up if you have photos of that type

e.g If you don't have Shared Albums or if you don't have iCloud links from a friend

-Memories

-Featured Photos

-Shared with you

-Shared Album Activity

-Sharing Suggestions

-iCloud Links

#### Photos App - Shared With You

Photos or videos saved from emails, texts or airdrop

# Photos App Shared Album Activity

Your shared albums or albums shared with you by others