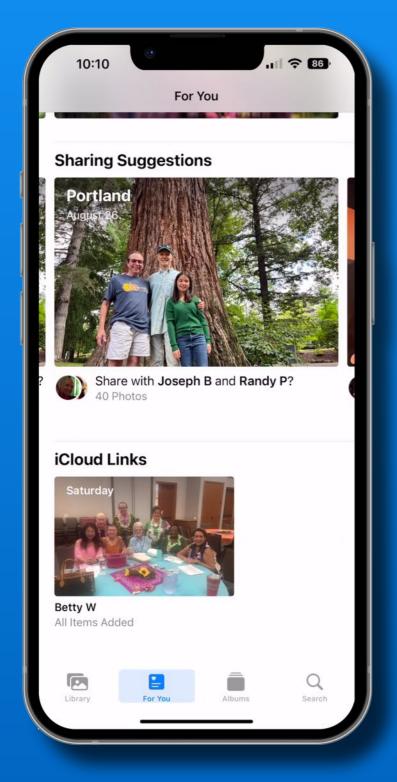

#### Photos App - For You

These catagories only show up if you have photos of that type

e.g If you don't have Shared Albums or if you don't have iCloud links from a friend

-Memories

-Featured Photos

-Shared with you

-Shared Album Activity

-Sharing Suggestions

-iCloud Links

#### Photos App Sharing Suggestions iCloud Links

Suggestions based on people recognized in photos

iCloud links to large photos or videos sent to you via AirDrop - they stay active for 30 days