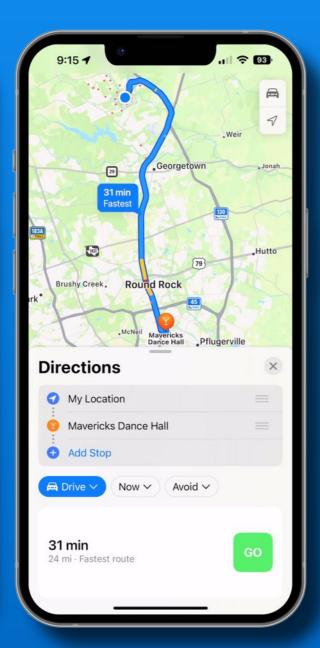

#### Maps - multi-stop routing

- Photos (iPhone 12 or later)
  - Lift subject from background, copy & paste

- Photos duplicate detection
- Translate App use camera

Navigating The Photos App