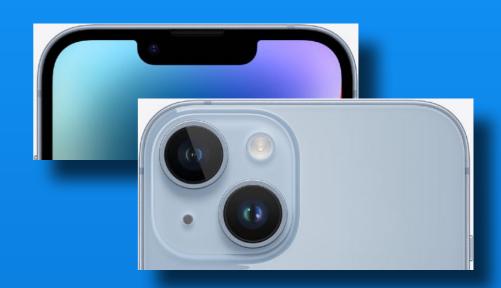

nd mic
- 32GB capacity



#### Which Apple Watch is right for you?







Apple Watch SE
From \$249



New
Apple Watch Ultra
From \$799

Click and scroll down to compare models

## I Might Need the G Watch Ultra



## **WATCH**







- Features
- Size
- Price



Click here for Full Comparison of Ultra, Series 8, and SE watches

## **ÁirPods Pro \$249**

#### New features:



- Improved Active Noise Cancellation
- Adaptive Transparency Mode
- Touch control for volume
- H2 chip better sound quality
- Redesigned microphone
- New extra small silicon ear tip
- Minor battery bump
- MagSafe charging case



Click here for AirPods Pro Feature Page

## iPhone 14 and iPhone 14 Pro

#### iPhone 14 and 14 Plus



# iPhone 14 Pro and 14 Pro Max



6.7"

6.1"

#### <u>iPhone 14 Pro vs iPhone 14</u>





- Price and Colors
- A16 vs A15 chip
- Always-On Display
- ProMotion Display refresh rate
- Brighter Display outdoors
- Battery capacity
- Dynamic Island 'notch'

## Notch vs Dynamic Island



#### <u>iPhone 14 Pro vs iPhone 14</u>



- Pro Camera System
- 3 cameras, 48MP main lens
- 2nd Gen optical image stabilization
- Optical Zoom Range
- Night mode portraits
- Macro photography
- Improved apertures for each lens

#### iPhone 14 and iPhone 14 Pro

#### Click to see iPhone 14 Pro features



#### Click to see iPhone 14 features





#### Coming Monday, September 12

- Widgets on lock screen
- Multiple lock screens



- Share separate iCloud photo library with family
- Health -
  - Track your medications
  - Set reminders for medications



- Texting undo send up to 2 minutes
- Texting