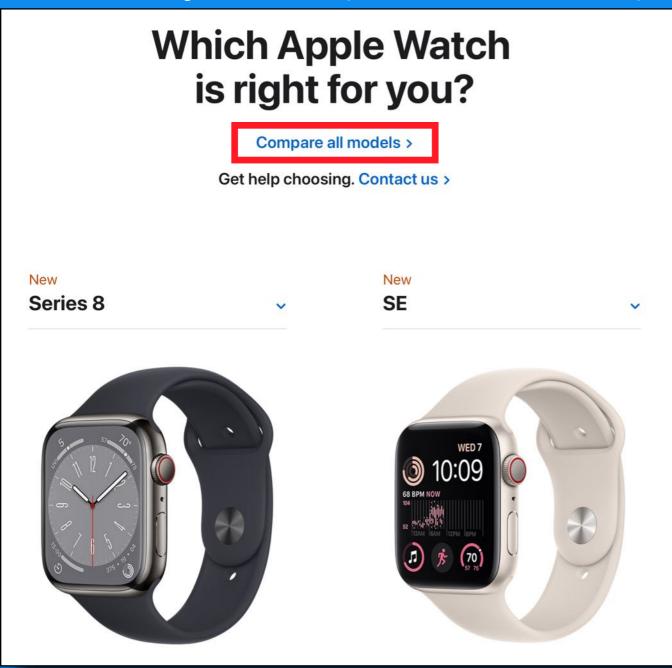

#### Which Apple Watch is right for you?

Apple Watch SE
From \$249

New
Apple Watch Ultra
From \$799

Click and scroll down to compare models

## **WATCH**

- Features
- Size
- Price

Click here for Full Comparison of Ultra, Series 8, and SE watches