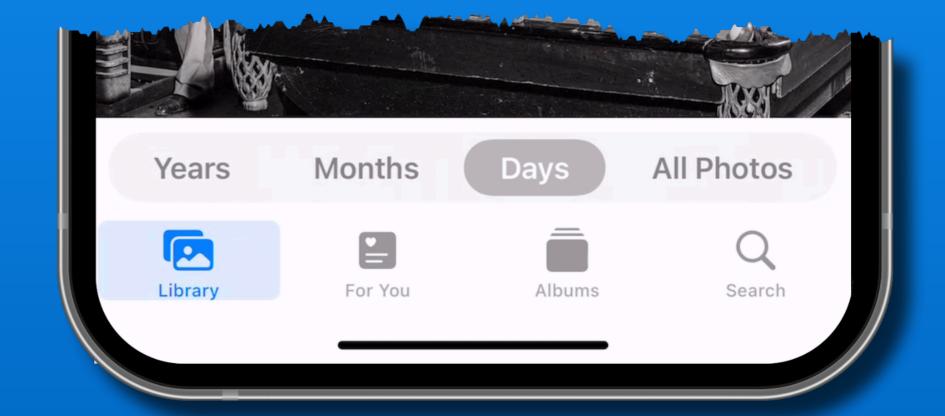

### Photos App - Navigation

#### Four tabs

-Library

-For You

-Albums

-Search

#### Photos App - Library

#### The Library tab defaults to the Days view

- -Years
- -Months
- -Days
- -All Photos

#### Photos App - Days

Days hides duplicates

Displays photos in a mosaic format

Movies and Live Photos auto-play

Select <u>All Photos</u> to see every photo