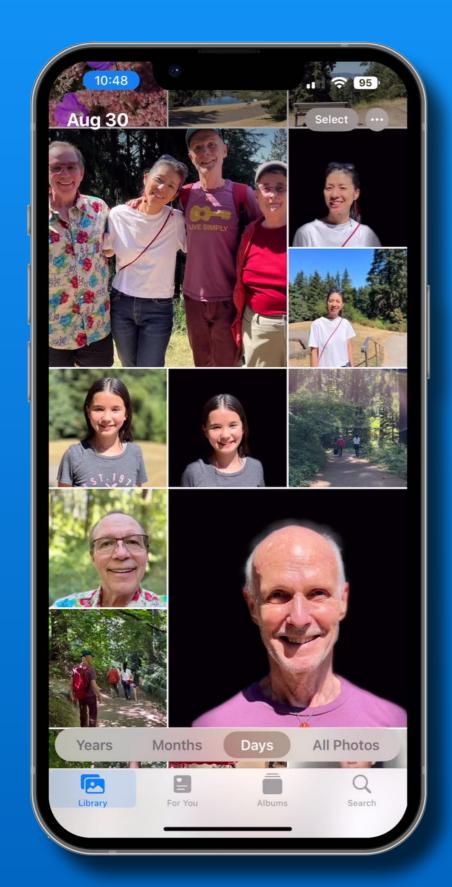

#### Photos App - Library

#### The Library tab defaults to the Days view

- -Years
- -Months
- -Days
- -All Photos

#### Photos App - Days

Days hides duplicates

Displays photos in a mosaic format

Movies and Live Photos auto-play

Select <u>All Photos</u> to see every photo