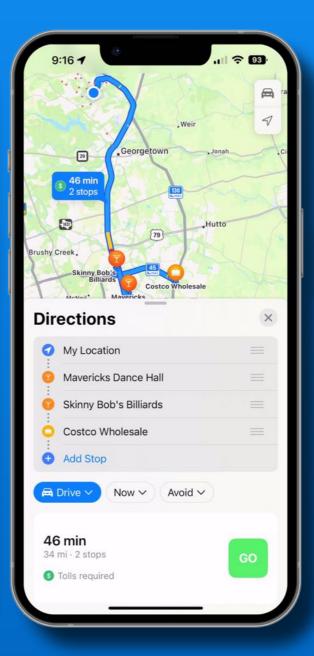

#### Maps - multi-stop routing

- Photos (iPhone 12 or later)
  - Lift subject from background, copy & paste

- Photos duplicate detection
- Translate App use camera

Navigating The Photos App