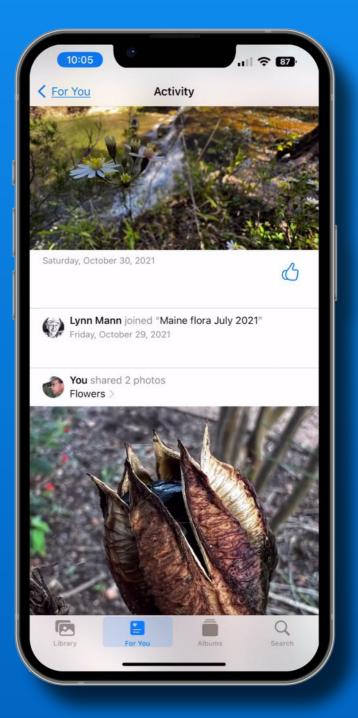

#### Photos App - For You

These catagories only show up if you have photos of that type

e.g If you don't have Shared Albums or if you don't have iCloud links from a friend

-Memories

-Featured Photos

-Shared with you

#### Photos App - Featured Photos

Auto generated

Photos you have marked as favorites

Photos you may not have seen recently

Photos from todays date in previous years