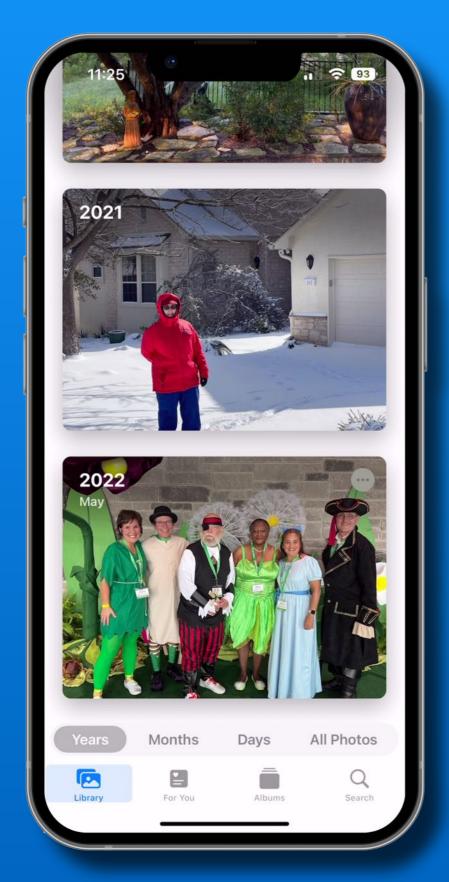

#### Photos App - Years

The Years tab displays a highlight photo from each year

It will rotate thru one photo a month while the Years view is open

Tap a Year and it changes to the Months view

#### Photos App - For You

These catagories only show up if you have photos of that type

e.g If you don't have Shared Albums or if you don't have iCloud links from a friend

-Memories

-Featured Photos

-Shared with you