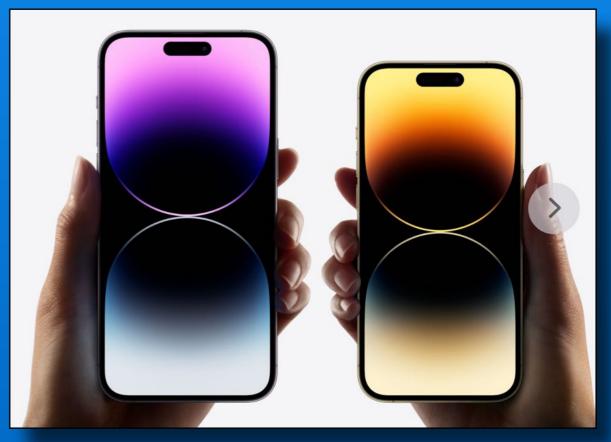

## iPhone 14 and iPhone 14 Pro

#### <u>iPhone 14 Pro vs iPhone 14</u>

- Price and Colors
- A16 vs A15 chip
- Always-On Display
- ProMotion Display refresh rate
- Brighter Display outdoors
- Battery capacity
- Dynamic Island 'notch'