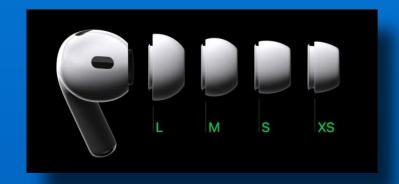

#### New features:

- Improved Active Noise Cancellation
- Adaptive Transparency Mode
- Touch control for volume
- H2 chip better sound quality
- Redesigned microphone
- New extra small silicon ear tip
- Minor battery bump
- MagSafe charging case