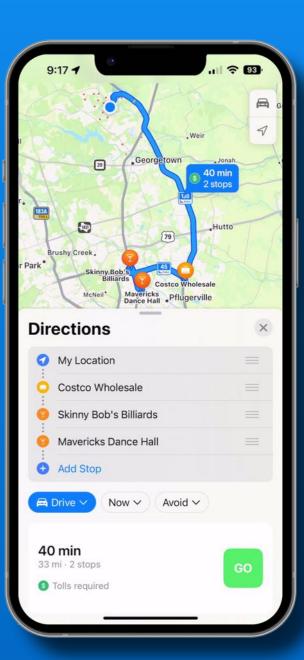

#### Maps - multi-stop routing

- Photos (iPhone 12 or later)
  - Lift subject from background, copy & paste

- Photos duplicate detection
- Translate App use camera

Navigating The Photos App