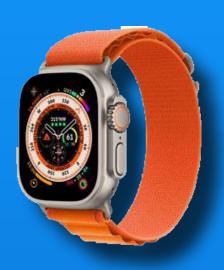

#### Which Apple Watch is right for you?

Apple Watch SE
From \$249

New
Apple Watch Ultra
From \$799

Click and scroll down to compare models

## I Might Need the G Watch Ultra