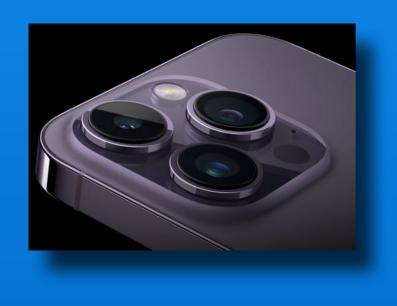

#### <u>iPhone 14 Pro vs iPhone 14</u>

- Pro Camera System
- 3 cameras, 48MP main lens
- 2nd Gen optical image stabilization
- Optical Zoom Range
- Night mode portraits
- Macro photography
- Improved apertures for each lens