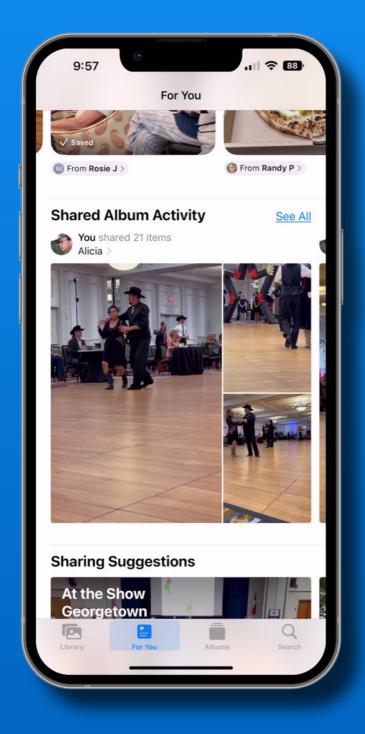

#### Photos App - For You

These catagories only show up if you have photos of that type

e.g If you don't have Shared Albums or if you don't have iCloud links from a friend

-Memories

-Featured Photos

-Shared with you

-Shared Album Activity

-Sharing Suggestions

-iCloud Links

# Photos App Shared Album Activity

Your shared albums or albums shared with you by others