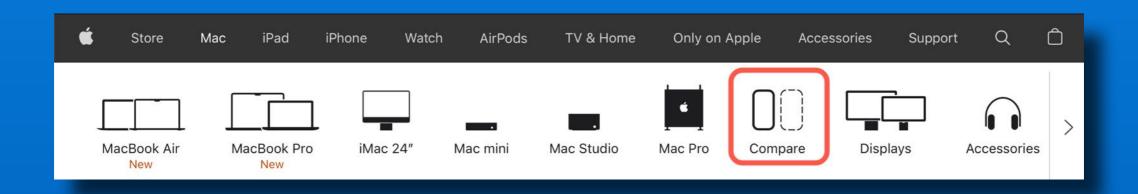

⑥** TV iPod - AirPods - HomePod App and iTunes





## Sun City Life



#### <u>Humor</u>

I visited a monastery and as I walked past the kitchen I saw a man frying chips. I asked him "Are you the friar?" He replied "No, I'm the chip monk..."

## Software Up To Date?

| iPhone 6s or<br>later     | iOS 15.6.1    | August 17, 2022 |
|---------------------------|---------------|-----------------|
| iPad Air 2 or<br>later    | iPadOS 15.6.1 | August 17, 2022 |
| Apple Watch<br>3 or later | watchOS 8.7.1 | August 17, 2022 |
| Apple TV                  | tvOS 15.6     | May 25, 2022    |
| iPhone 6+ or<br>older     | iOS 12.5.6    | August 31, 2022 |

#### Click here for current software info











## Far Out!







Watches
And
Airpods
And
iPhones,
Oh my!









## How Do I Choose?







## How Do I Choose?

#### Side By Side (New Models)



#### Compare All Models



#### **Apple Watch Series 7**

- 41mm or 45mm case
- Always-On Retina LTPO OLED display, up to 1000 nits
- Ion-X glass display on aluminum cases; sapphire crystal display on stainless steel and titanium cases
- GPS and GPS + Cellular models
- S7 SiP with 64-bit dual-core processor; W3 wireless chip; U1 chip (Ultra Wideband)<sup>25</sup>
- Digital Crown with haptic feedback
- Blood oxygen sensor;<sup>12</sup> electrical heart sensor and third-generation optical heart sensor
- High and low heart rate notifications, irregular rhythm notification, and ECG app<sup>13</sup>
- International emergency calling,<sup>16</sup> Emergency SOS,<sup>2</sup> and Fall Detection
- Water resistant 50 meters<sup>8</sup>
- LTE a