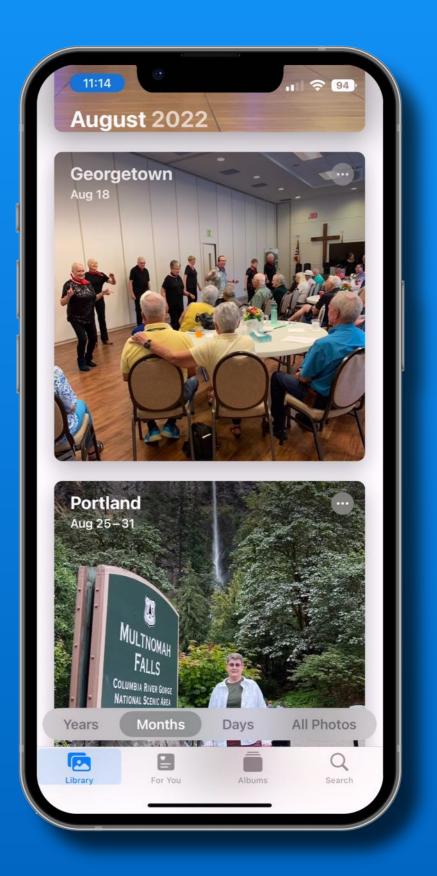

#### Photos App - Library

#### \*\*Photos App - Months

The Months tab highlights groups of photos from the month

Sometimes from one day, or a range of days

Tap a Month and it goes to the Days view