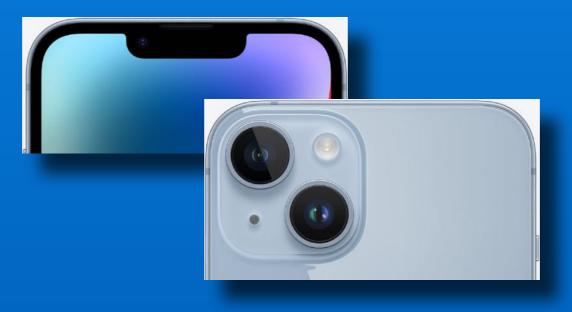

small silicon ear tip
- Minor battery bump
- MagSafe charging case



Click here for AirPods Pro Feature Page

## iPhone 14 and iPhone 14 Pro

#### iPhone 14 and 14 Plus



# iPhone 14 Pro and 14 Pro Max



6.7"

6.1"

#### <u>iPhone 14 Pro vs iPhone 14</u>





- Price and Colors
- A16 vs A15 chip
- Always-On Display
- ProMotion Display refresh rate
- Brighter Display outdoors
- Battery capacity
- Dynamic Island 'notch'

## Notch vs Dynamic Island



#### <u>iPhone 14 Pro vs iPhone 14</u>



- Pro Camera System
- 3 cameras, 48MP main lens
- 2nd Gen optical image stabilization
- Optical Zoom Range
- Night mode portraits
- Macro photography
- Improved apertures for each lens

#### iPhone 14 and iPhone 14 Pro

#### Click to see iPhone 14 Pro features



#### Click to see iPhone 14 features





#### Coming Monday, September 12

- Widgets on lock screen
- Multiple lock screens



- Share separate iCloud photo library with family
- Health -
  - Track your medications
  - Set reminders for medications



- Texting undo send up to 2 minutes
- Texting edit a sent text up to 15 minutes
- Recover a deleted text up to 30 days

- Mail undo send (30 seconds)
- Mail schedule an email
- Mail better search results





#### Maps - multi-stop routing











- Photos (iPhone 12 or later)
  - Lift subject from background, copy & paste



- Photos duplicate detection
- Translate App use camera

Navigating The Photos App



# Photos App Automatic Sorting



The Library tab sorts photos by the date the photo was taken

The Albums tab sorts photos by when they were added, not the date of the