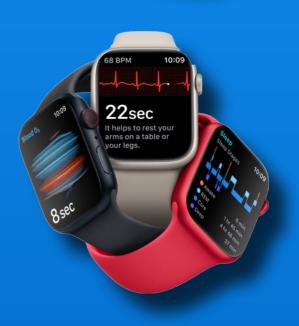

#### **Apple Watch Series 7**

- 41mm or 45mm case
- Always-On Retina LTPO OLED display, up to 1000 nits
- Ion-X glass display on aluminum cases; sapphire crystal display on stainless steel and titanium cases
- GPS and GPS + Cellular models
- S7 SiP with 64-bit dual-core processor; W3 wireless chip; U1 chip (Ultra Wideband)<sup>25</sup>
- Digital Crown with haptic feedback
- Blood oxygen sensor;<sup>12</sup> electrical heart sensor and third-generation optical heart sensor
- High and low heart rate notifications, irregular rhythm notification, and ECG app<sup>13</sup>
- International emergency calling,<sup>16</sup> Emergency SOS,<sup>2</sup> and Fall Detection
- Water resistant 50 meters<sup>8</sup>
- LTE and UMTS,<sup>17</sup> Wi-Fi, and Bluetooth 5.0
- GPS/GNSS, compass, and always-on altimeter
- · Built-in speaker and mic
- 32GB capacity
- · Fast charge time

#### Apple Watch Series 6

- 40mm or 44mm case
- Always-On Retina LTPO OLED display, up to 1000 nits
- Ion-X glass display on aluminum cases; sapphire crystal display on stainless steel and titanium cases
- GPS and GPS + Cellular models
- S6 SiP with 64-bit dual-core processor; W3 wireless chip; U1 chip (Ultra Wideband)<sup>25</sup>
- Digital Crown with haptic feedback
- Blood oxygen sensor,<sup>12</sup> electrical heart sensor and third-generation optical heart sensor
- High and low heart rate notifications, irregular rhythm notification, and ECG app<sup>13</sup>
- International emergency calling,<sup>16</sup> Emergency SOS,<sup>2</sup> and Fall Detection
- Water resistant 50 meters<sup>8</sup>
- LTE and UMTS,<sup>17</sup> Wi-Fi, and Bluetooth 5.0
- GPS/GNSS, compass, and always-on altimeter
- · Built-in speaker and mic
- 32GB capacity

#### Apple Watch SE (1st generation)

- · 40mm or 44mm case
- Retina LTPO OLED display, up to 1000 nits
- · Ion-X glass display
- GPS and GPS + Cellular models
- S5 SiP with 64-bit dual-core processor; W3 wireless chip
- Digital Crown with haptic feedback
- Second-generation optical heart sensor
- High and low heart rate notifications, irregular rhythm notification<sup>14</sup>
- International emergency calling,<sup>16</sup> Emergency SOS,<sup>2</sup> and Fall Detection
- Water resistant 50 meters<sup>9</sup>
- LTE and UMTS,<sup>17</sup> Wi-Fi, and Bluetooth 5.0
- GPS/GNSS, compass, and always-on altimeter
- Built-in speaker and mic
- 32GB capacity