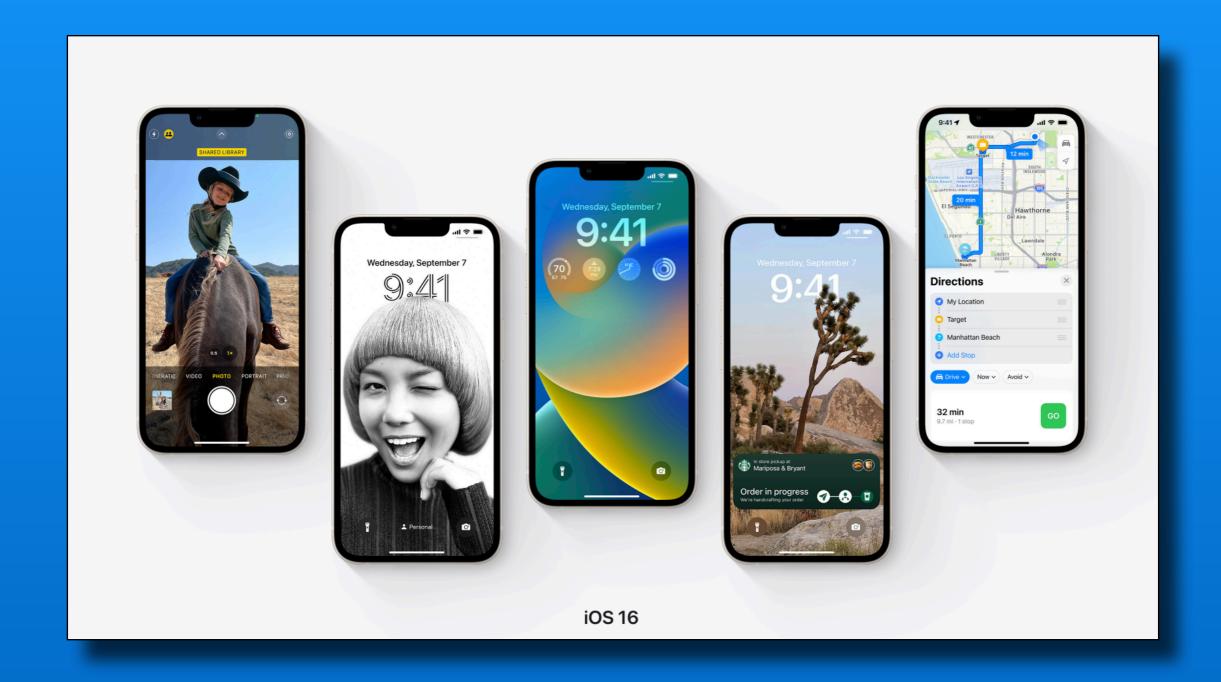

#### Coming Monday, September 12

- Widgets on lock screen
- Multiple lock screens

- Share separate iCloud photo library with family
- Health -
  - Track your medications
  - Set reminders for medications

- Texting undo send up to 2 minutes
- Texting edit a sent text up to 15 minutes
- Recover a deleted text up to 30 days

- Mail undo send (30 seconds)
- Mail schedule an email
- Mail better search results

#### Maps - multi-stop routing

- Photos (iPhone 12 or later)
  - Lift subject from background, copy & paste

- Photos duplicate detection
- Translate App use camera

Navigating The Photos App