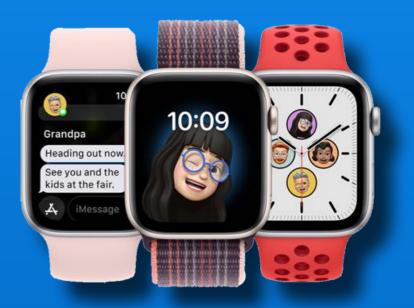

#### Which Apple Watch is right for you?

Apple Watch SE
From \$249

New
Apple Watch Ultra
From \$799

Click and scroll down to compare models

## **WATCH**

- Features
- Size
- Price

Click here for Full Comparison of Ultra, Series 8, and SE watches