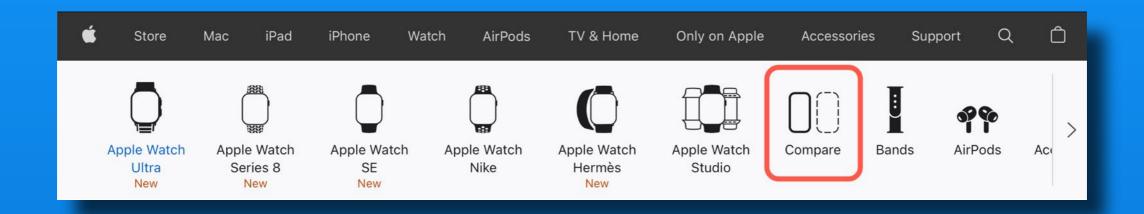

- **⑥** TV iPod - AirPods - HomePod App and iTunes





## Sun City Life



#### <u>Humor</u>

I visited a monastery and as I walked past the kitchen I saw a man frying chips. I asked him "Are you the friar?" He replied "No, I'm the chip monk..."

## Software Up To Date?

| iPhone 6s or<br>later     | iOS 15.6.1    | August 17, 2022 |
|---------------------------|---------------|-----------------|
| iPad Air 2 or<br>later    | iPadOS 15.6.1 | August 17, 2022 |
| Apple Watch<br>3 or later | watchOS 8.7.1 | August 17, 2022 |
| Apple TV                  | tvOS 15.6     | May 25, 2022    |
| iPhone 6+ or<br>older     | iOS 12.5.6    | August 31, 2022 |

#### Click here for current software info











## Far Out!







Watches
And
Airpods
And
iPhones,
Oh my!









## How Do I Choose?







## How Do I Choose?

#### Side By Side (New Models)



#### Compare All Models



#### **Apple Watch Series 7**

- 41mm or 45mm case
- Always-On Retina LTPO OLED display, up to 1000 nits
- Ion-X glass display on aluminum cases; sapphire crystal display on stainless steel and titanium cases
- GPS and GPS + Cellular models
- S7 SiP with 64-bit dual-core processor; W3 wireless chip; U1 chip (Ultra Wideband)<sup>25</sup>
- Digital Crown with haptic feedback
- Blood oxygen sensor;<sup>12</sup> electrical heart sensor and third-generation optical heart sensor
- High and low heart rate notifications, irregular rhythm notification, and ECG app<sup>13</sup>
- International emergency calling,<sup>16</sup> Emergency SOS,<sup>2</sup> and Fall Detection
- Water resistant 50 meters<sup>8</sup>
- L