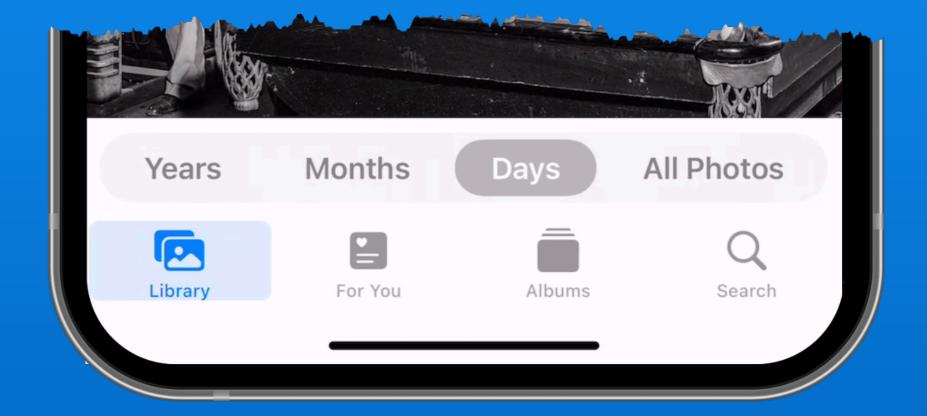

### Photos App - Navigation

#### Four tabs

-Library

-For You

-Albums

-Search

#### Photos App - Library

#### The Library tab defaults to the Days view

- -Years
- -Months
- -Days
- -All Photos

#### Photos App - Days

Days hides duplicates

Displays photos in a mosaic format

Movies and Live Photos auto-play

Select <u>All Photos</u> to see every photo