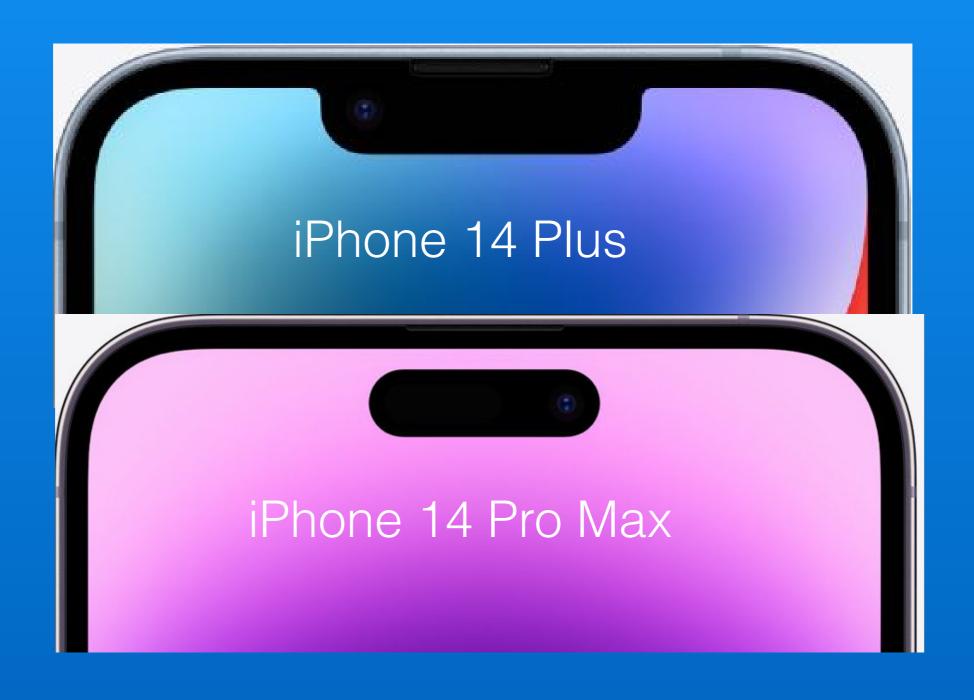

the G Watch Ultra



## **WATCH**







- Features
- Size
- Price



Click here for Full Comparison of Ultra, Series 8, and SE watches

## **ÁirPods Pro \$249**

#### New features:



- Improved Active Noise Cancellation
- Adaptive Transparency Mode
- Touch control for volume
- H2 chip better sound quality
- Redesigned microphone
- New extra small silicon ear tip
- Minor battery bump
- MagSafe charging case



Click here for AirPods Pro Feature Page

## iPhone 14 and iPhone 14 Pro

#### iPhone 14 and 14 Plus



# iPhone 14 Pro and 14 Pro Max



6.7"

6.1"

#### <u>iPhone 14 Pro vs iPhone 14</u>





- Price and Colors
- A16 vs A15 chip
- Always-On Display
- ProMotion Display refresh rate
- Brighter Display outdoors
- Battery capacity
- Dynamic Island 'notch'

## Notch vs Dynamic Island



#### <u>iPhone 14 Pro vs iPhone 14</u>



- Pro Camera System
- 3 cameras, 48MP main lens
- 2nd Gen optical image stabilization
- Optical Zoom Range
- Night mode portraits
- Macro photography
- Improved apertures for each lens

#### iPhone 14 and iPhone 14 Pro

#### Click to see iPhone 14 Pro features



#### Click to see iPhone 14 features





#### Coming Monday, September 12

- Widgets on lock screen
- Multiple lock screens



- Share separate iCloud photo library with family
- Health -
  - Track your medications
  - Set reminders for medications



- Texting undo send up to 2 minutes
- Texting edit a sent text up to 15 minutes
- Recover a deleted text up to 30 days

- Mail undo send (30 seconds)
- Mail schedule an email
- Mail better search results





#### Maps - multi-stop routing