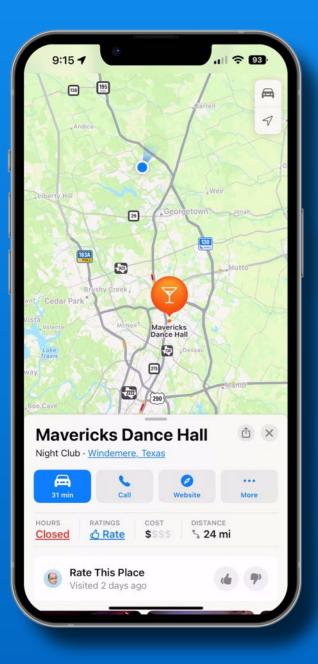

#### Maps - multi-stop routing

- Photos (iPhone 12 or later)
  - Lift subject from background, copy & paste

- Photos duplicate detection
- Translate App use camera

Navigating The Photos App