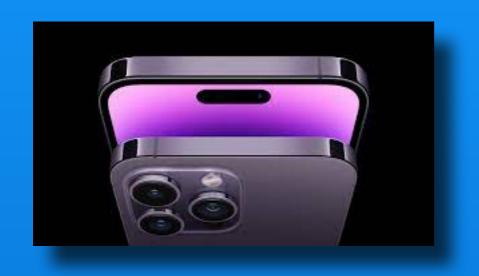

and mic
- 32GB capacity



#### Which Apple Watch is right for you?







Apple Watch SE
From \$249



New
Apple Watch Ultra
From \$799

Click and scroll down to compare models

## I Might Need the G Watch Ultra



## **WATCH**







- Features
- Size
- Price



Click here for Full Comparison of Ultra, Series 8, and SE watches

## **ÁirPods Pro \$249**

#### New features:



- Improved Active Noise Cancellation
- Adaptive Transparency Mode
- Touch control for volume
- H2 chip better sound quality
- Redesigned microphone
- New extra small silicon ear tip
- Minor battery bump
- MagSafe charging case



Click here for AirPods Pro Feature Page

## iPhone 14 and iPhone 14 Pro

#### iPhone 14 and 14 Plus



# iPhone 14 Pro and 14 Pro Max



6.7"

6.1"

#### <u>iPhone 14 Pro vs iPhone 14</u>





- Price and Colors
- A16 vs A15 chip
- Always-On Display
- ProMotion Display refresh rate
- Brighter Display outdoors
- Battery capacity
- Dynamic Island 'notch'

## Notch vs Dynamic Island



#### <u>iPhone 14 Pro vs iPhone 14</u>



- Pro Camera System
- 3 cameras, 48MP main lens
- 2nd Gen optical image stabilization
- Optical Zoom Range
- Night mode portraits
- Macro photography
- Improved apertures for each lens

#### iPhone 14 and iPhone 14 Pro

#### Click to see iPhone 14 Pro features



#### Click to see iPhone 14 features





#### Coming Monday, September 12

- Widgets on lock screen
- Multiple lock screens



- Share separate iCloud photo library with family
- Health -
  - Track your medications
  - Set reminders for medications



- Texting undo send up to 2 minutes
- Textin