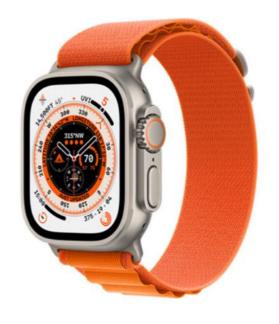

ays-on altimeter
- · Built-in speaker and mic
- 32GB capacity



#### Apple Watch SE (1st generation)

- · 40mm or 44mm case
- Retina LTPO OLED display, up to 1000 nits
- · Ion-X glass display
- GPS and GPS + Cellular models
- S5 SiP with 64-bit dual-core processor; W3 wireless chip
- Digital Crown with haptic feedback
- Second-generation optical heart sensor
- High and low heart rate notifications, irregular rhythm notification<sup>14</sup>
- International emergency calling,<sup>16</sup> Emergency SOS,<sup>2</sup> and Fall Detection
- Water resistant 50 meters<sup>9</sup>
- LTE and UMTS,<sup>17</sup> Wi-Fi, and Bluetooth 5.0
- GPS/GNSS, compass, and always-on altimeter
- Built-in speaker and mic
- 32GB capacity



#### Which Apple Watch is right for you?







Apple Watch SE
From \$249



New
Apple Watch Ultra
From \$799

Click and scroll down to compare models

## I Might Need the G Watch Ultra



## **WATCH**







- Features
- Size
- Price



Click here for Full Comparison of Ultra, Series 8, and SE watches

## **ÁirPods Pro \$249**

#### New features:



- Improved Active Noise Cancellation
- Adaptive Transparency Mode
- Touch control for volume
- H2 chip better sound quality
- Redesigned microphone
- New extra small silicon ear tip
- Minor battery bump
- MagSafe charging case



Click here for AirPods Pro Feature Page

## iPhone 14 and iPhone 14 Pro

#### iPhone 14 and 14 Plus



# iPhone 14 Pro and 14 Pro Max



6.7"

6.1"

#### <u>iPhone 14 Pro vs iPhone 14</u>





- Price and Colors
- A16 vs A15 chip
- Always-On Display
- ProMotion Display refresh rate
- Brighte