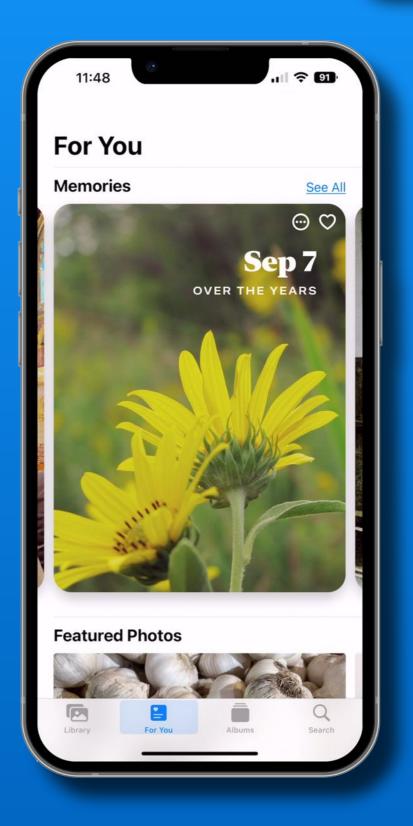

#### Photos App - For You

These catagories only show up if you have photos of that type

e.g If you don't have Shared Albums or if you don't have iCloud links from a friend

-Memories

-Featured Photos

-Shared with you

#### Photos App - For You

#### Auto generated

#### Some themes:

- -One day over the years
- -Summer
- -Location (e.g. Portland)
- -Golden Hour
- -People
- -Among the trees
- -Together (groups of friends)