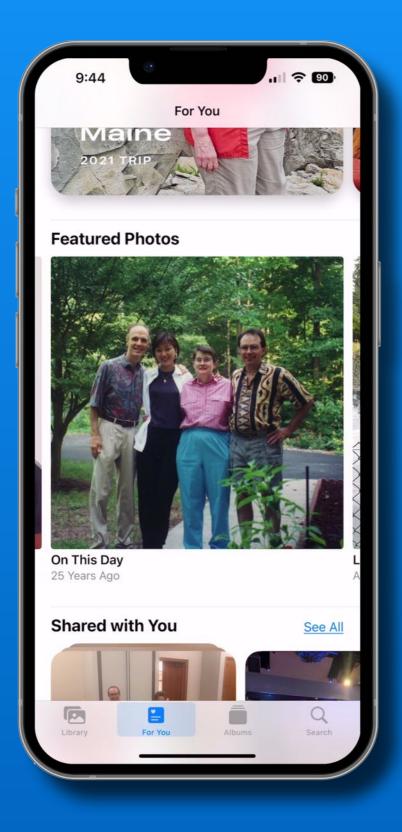

#### Photos App - For You

These catagories only show up if you have photos of that type

e.g If you don't have Shared Albums or if you don't have iCloud links from a friend

-Memories

-Featured Photos

-Shared with you

#### Photos App - Featured Photos

Auto generated

Photos you have marked as favorites

Photos you may not have seen recently

Photos from todays date in previous years

#### Photos App - Shared With You

Photos or videos saved from emails, texts or airdrop