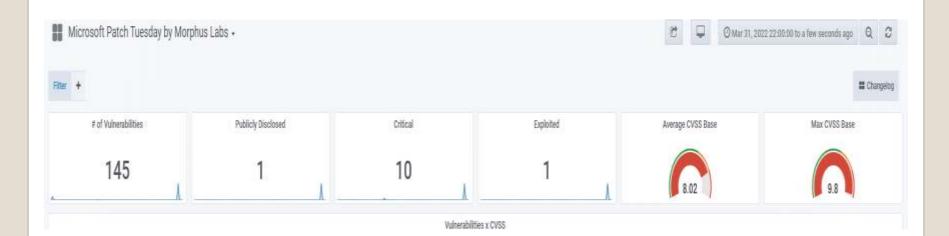

#### **Microsoft Patch Tuesday**

Status: Downloading - 100%

2022-04 Cumulative Update for Windows 10 Version 21H2 for x64-based Systems (KB5012599) Status: Downloading - 1%

 Elevation of Privilege – local account Remote Code Execution – Internet • CVE-2022-24497 RCE Remote Procedure Call Runtime Server side Same permissions as RPC Service No user interaction No privilege low attack complexity **CVSS 9.8** 