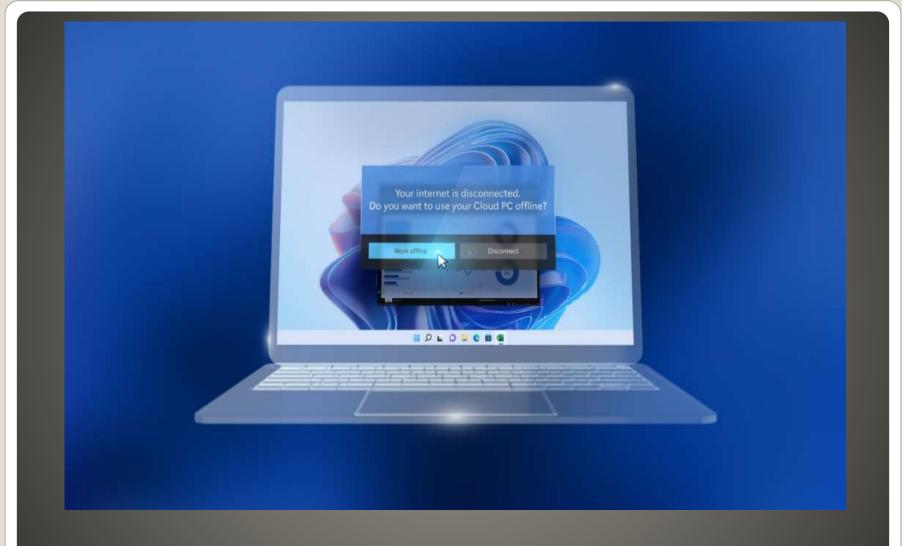

|                 |         |     |       |     |      |       |   |         |   |             |       |
|                                                                                          | Privacy statement                                  |                 |         |     |       |     |      |       |   |         |   |             |       |
|                                                                                          |                                                    |                 |         |     |       |     |      |       |   |         |   |             |       |

# Windows 365



#### Remote Desktop

Windows 365 App Start or Taskbar
Windows 365 Boot Primary Windows experience Sign in directly

#### Windows 365



#### Windows 365 Boot



## Windows 365 switch

# Windows 365 Offline Changes synched when connection established

#### Windows 365



#### Voice Focus

remove/lessen vacuum cleaners, fans, etc.
Automatic Framing & Eye Contact position person to center of frame
Background blur tool Focus on speaker

#### **Teams futures**

#### • FUTURE

- Or not
- Password less single sign-on
- Enhanced phishing protections
- Start Menu folders
- Tabs in File Explorer
- Cloud PC integration
- New Snap layouts
- Favorites files in File Explorer
- Widgets
- Live Captions
- Focus Assists -> Focus

## Microsoft Windows 11 hybrid work event April 5, 2022

| Save As             |                                                                |                    |
|---------------------|-----------------------------------------------