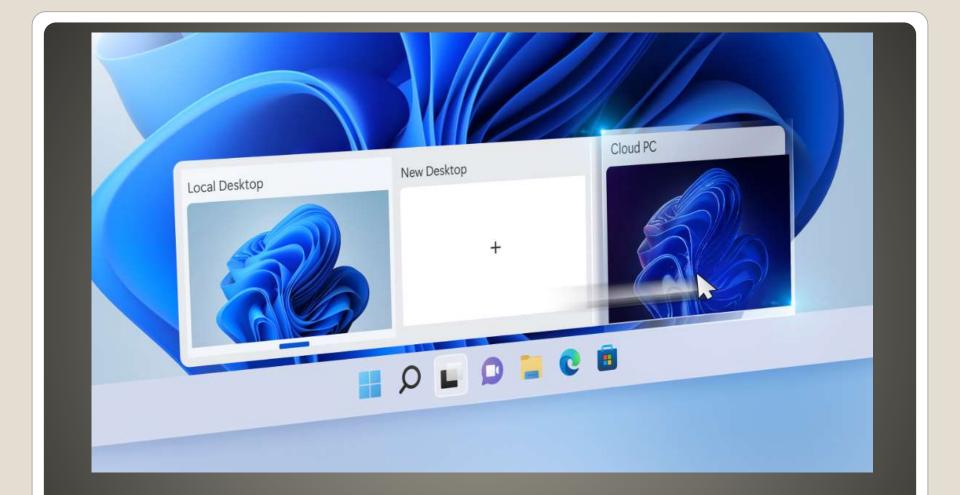

## Windows 365 switch

# Windows 365 Offline Changes synched when connection established