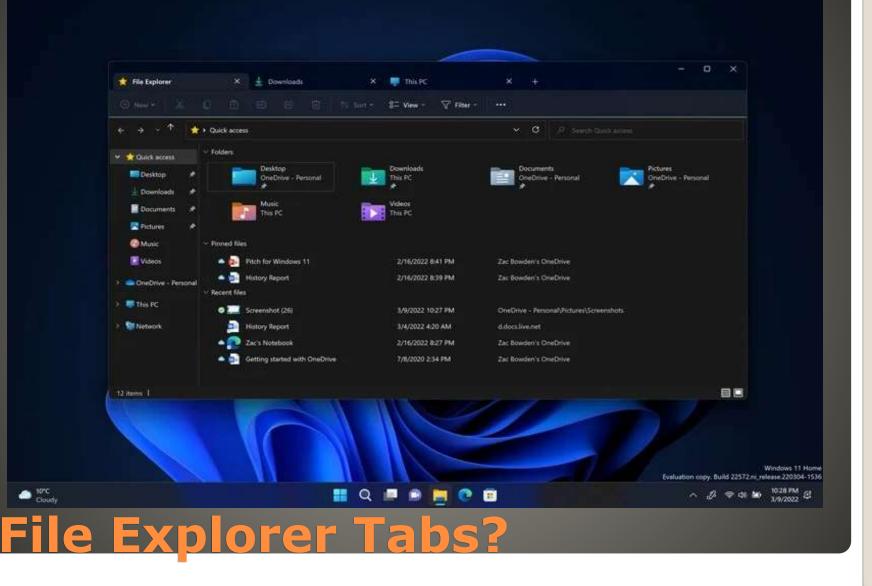

#### • FUTURE

- Or not
- Password less single sign-on
- Enhanced phishing protections
- Start Menu folders
- Tabs in File Explorer
- Cloud PC integration
- New Snap layouts
- Favorites files in File Explorer
- Widgets
- Live Captions
- Focus Assists -> Focus