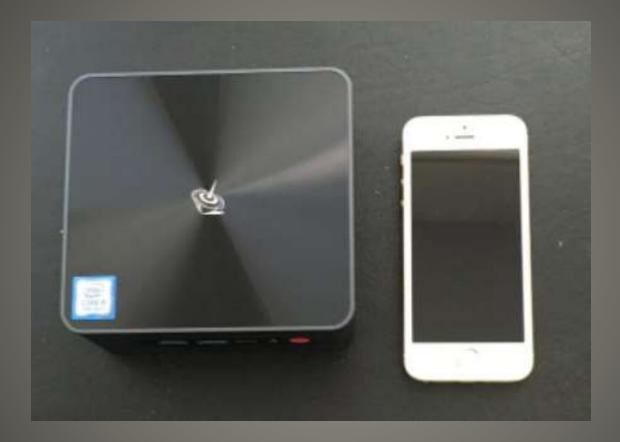

#### Mini PC

#### Windows 11 Keyboard shortcuts

• 32GB Ram • 500GB SSD Dual HDMI ports • WiFi • 1GB ethernet Bluetooth 5.0 • 4 USB 3.0 • 1 USB C