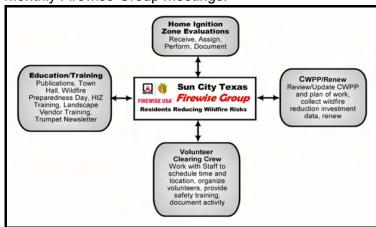

#### **Our Work Areas**

The Sun City Texas Firewise Group has four work areas. The Coordinators of each group provide updates at the monthly Firewise Group meetings.

## **Home Ignition Zone Training**

Home Ignition Zone (HIZ) Training is provided for those who volunteer to conduct HIZ Evaluations requested by residents. It involves 3 hours of classroom training plus partnering with experienced HIZ Evaluators for 5 evaluations to complete the training. The training is conducted in October each year. Continuing education training is encouraged every 2 years.

#### **Home Ignition Zone Evaluations**

Trained HIZ Evaluators conduct evaluations requested by homeowners. The results are confidential and only the homeowner and Evaluators know the results.

## **Firewise Volunteer Clearing Crew**

The Firewise Volunteer Clearing Crew is a valuable part of maintaining the common areas. Weather permitting, they work about 2 hours each week clearing the mowed fuel breaks behind houses with CA Staff. This reduces the cost of maintenance for the community.

## Community Wildfire Protection Plan/Renewing as a Recognized Firewise Community

A Community Wildfire Preparedness Plan (CWPP) is a written document, mutually agreed upon by local, state and federal representatives, and stakeholders that identifies how the community will reduce its risks from wildland fire. It is used to develop the annual plan of work as part of the annual renewal information.