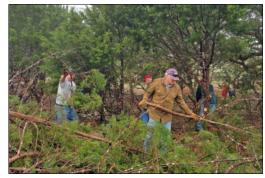

## **Firewise Volunteer Clearing Crew**

The Firewise Volunteer Clearing Crew is a valuable part of maintaining the common areas. Weather permitting, they work about 2 hours each week clearing the mowed fuel breaks behind houses with CA Staff. This reduces the cost of maintenance for the community.

The Firewise Volunteer Clearing Crew removing small Ashe junipers (cedars).