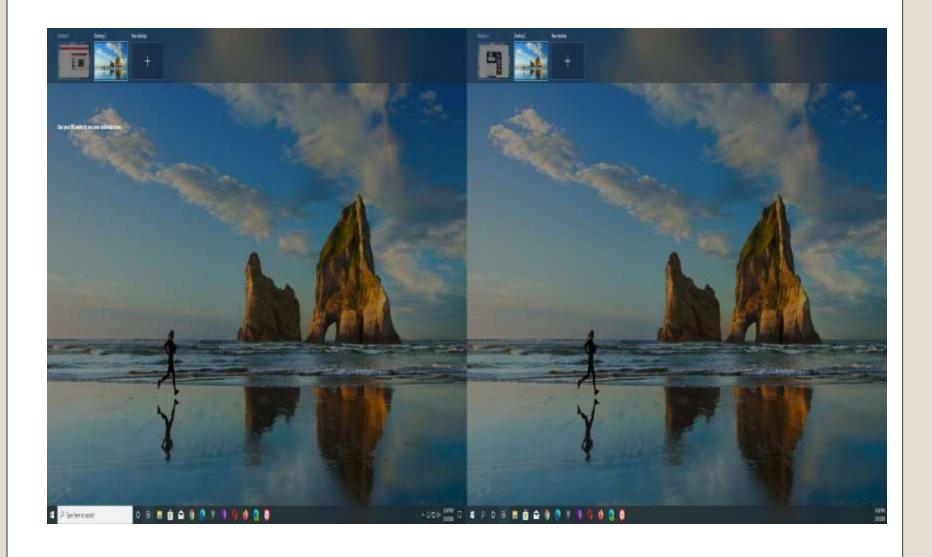

# Windows News

- Graphing calculator
- SSD alternative Refurbished replacement
- Suddenlink
- Search problems??
- Windows Hello
- Virtual Desktop(s)
- Hover no click
- Edge release Edge Beta