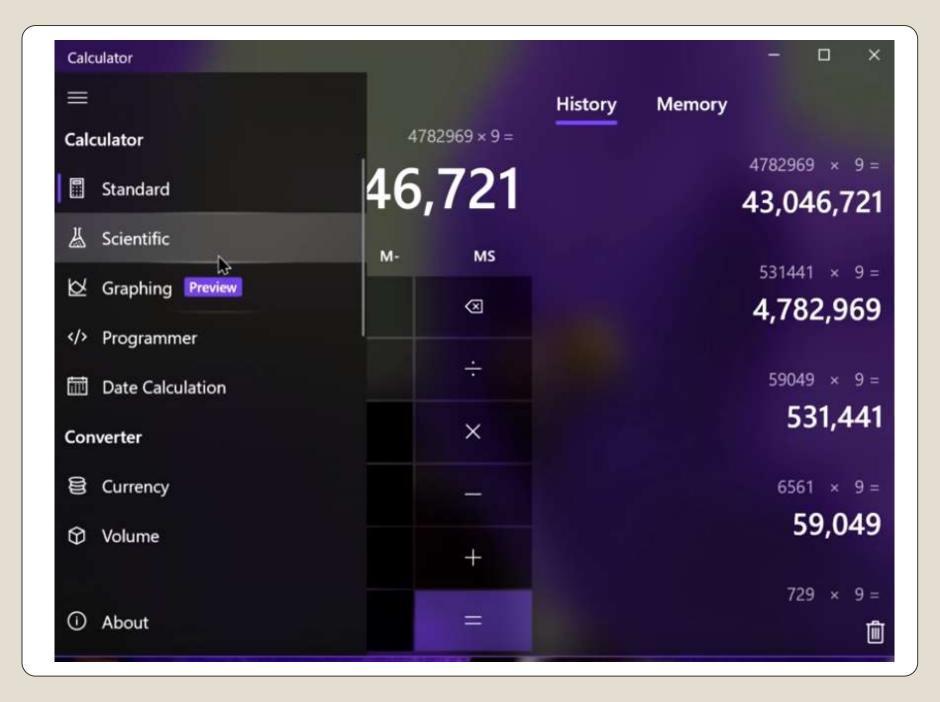

### Windows SIG news

Graphing calculator

Windows News

- Graphing calculator
- SSD alternative Refurbished replacement
- Suddenlink
- Search problems??
- Windows Hello
- Virtual Desktop(s)

# Windows News

- Graphing calculator
- SSD alternative Refurbished replacement
- Suddenlink
- Search problems??
- Windows Hello
- Virtual Desktop(s)
- Hover no click
- Edge release Edge Beta