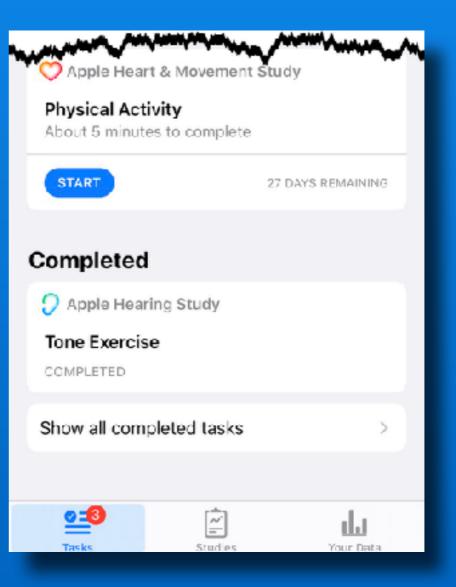

Studies Apple Hearing Study

Apple Hearing Study

Organization & Apple

30

Days in Study

Apple Hearing Study

About 10 minutes to complete

Studies

**Tone Exercise** 

START

The for

Show all tasks

Tasks

University of Michigan, World Health

16 Completed Tasks

8 DAYS REMAINING