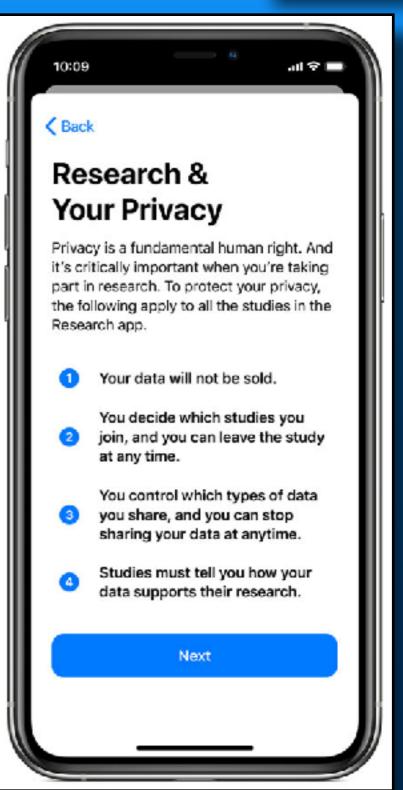

# New CApp - Research

- Designed for privacy
- You choose what to join and what information to share
- Your data is encrypted before it is sent
- Apple will not have access to any contact information or other identifying data you provide
- You can withdraw anytime and end <u>future</u> data collection