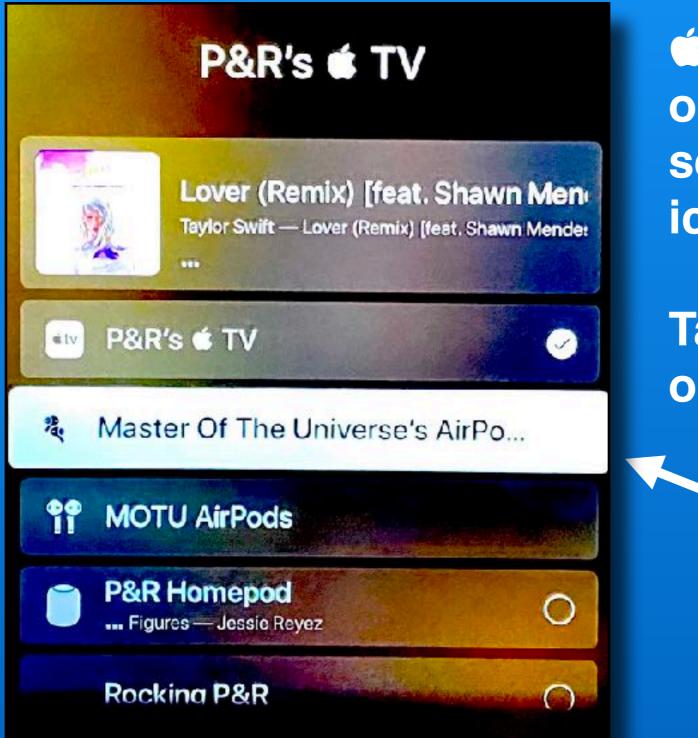

# **TV - Audio Output Selector**

**ť**'s audio out selection icon

Thursday, January 9 anti

12:15

Randy

Tap for options

Sleep All connected devices

Lover (Remix) [fe ... Taylor Swift - Lover ( ...