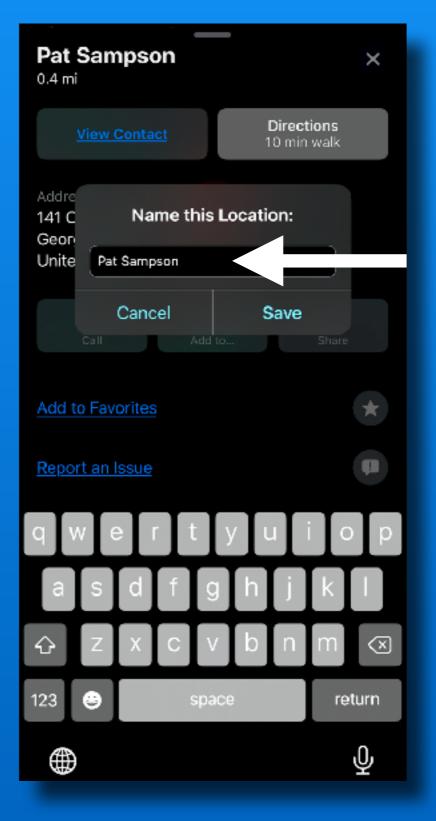

#### Add to a Collection or to Favorites when you search for a location

Add to a collection

Add to Favorites

### **Apple Maps - Show Friends** Create or select a Collection - Name the friend

| Pat Sampson V<br>Food - Austin<br>13 Places |  |
|---------------------------------------------|--|
| Maine<br>15 Places                          |  |
| People<br>23 Places                         |  |
| Travel places                               |  |
| Phoenix<br>6 Places                         |  |
| My Places<br>51 Places                      |  |
| + New Collection                            |  |
| Cancel                                      |  |