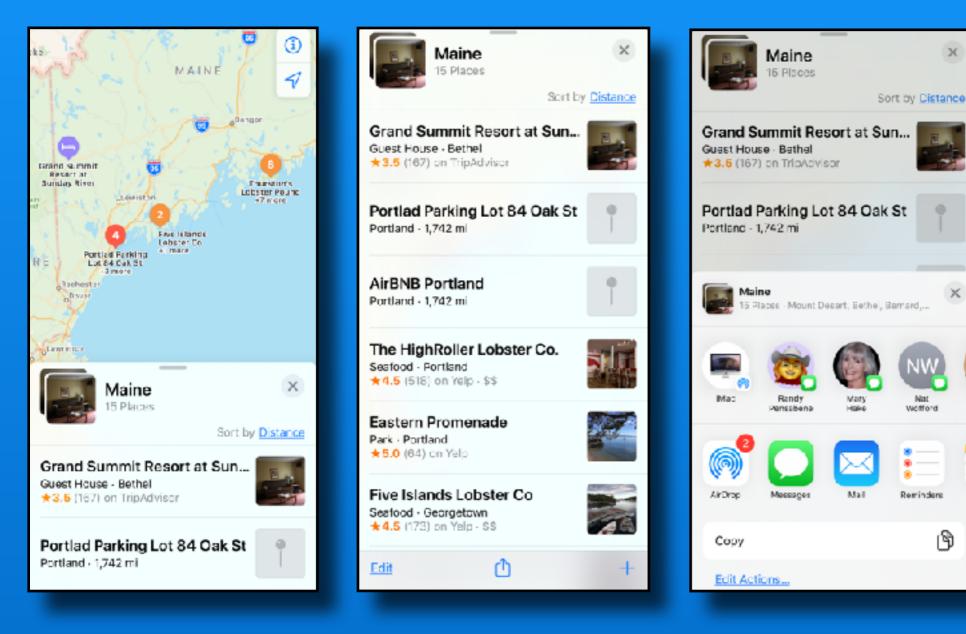

# **Apple Maps - Share a Collection**

- Share a Collection
  - Open a Collection
  - Scroll up
  - Tap Share icon
  - Select recent person or method of sharing
  - Recipient has option of adding collection to their
    Maps

### **Apple Maps - Share a Collection**

1 - Open a Collection 2 - Scroll up3 - Tap Share icon 4 - Select recent or share method 5 - recipient receives an invitation