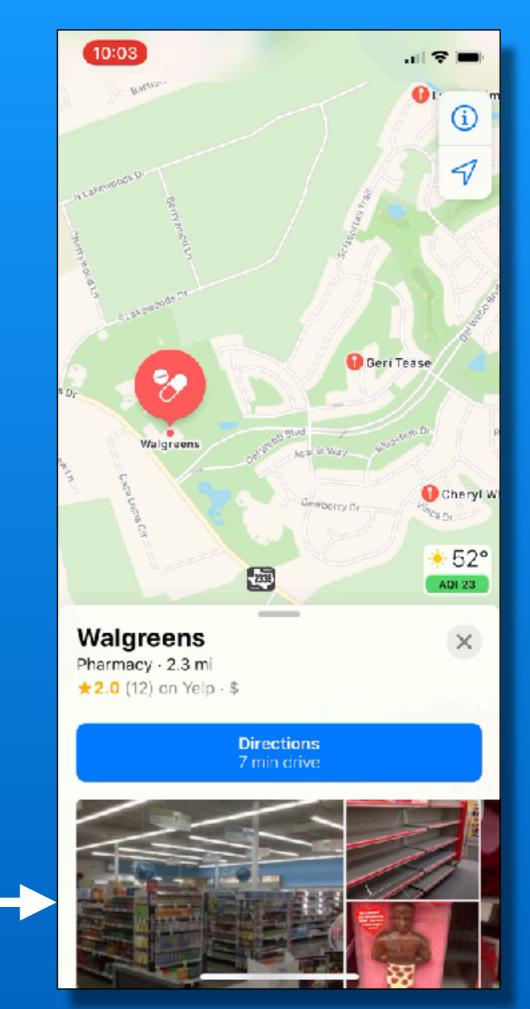

#### Add to a Collection or to Favorites when you search for a location

Add to a collection

Add to Favorites