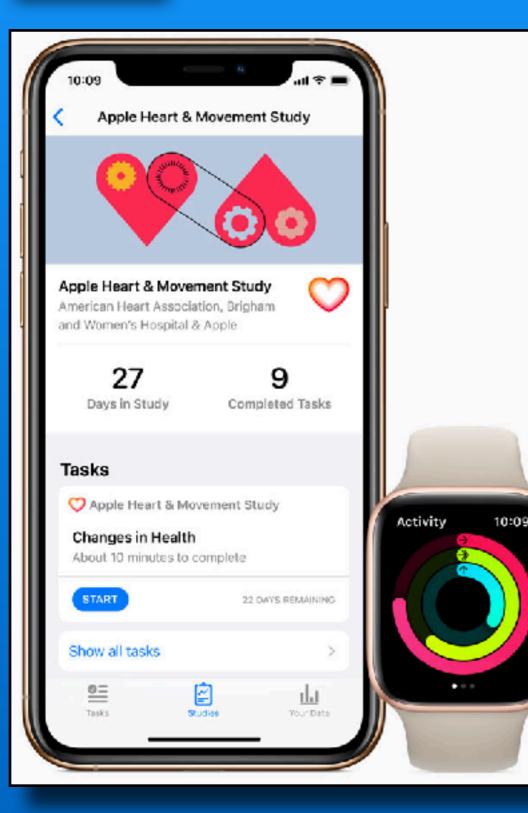

# New **É App - Research**

- Heart and Movement Study
- Partnering with American Heart Association and Brigham & Women's Hospital
- Explore links between physical activity and heart health
- Looking for potential early warning signs
- Watch required