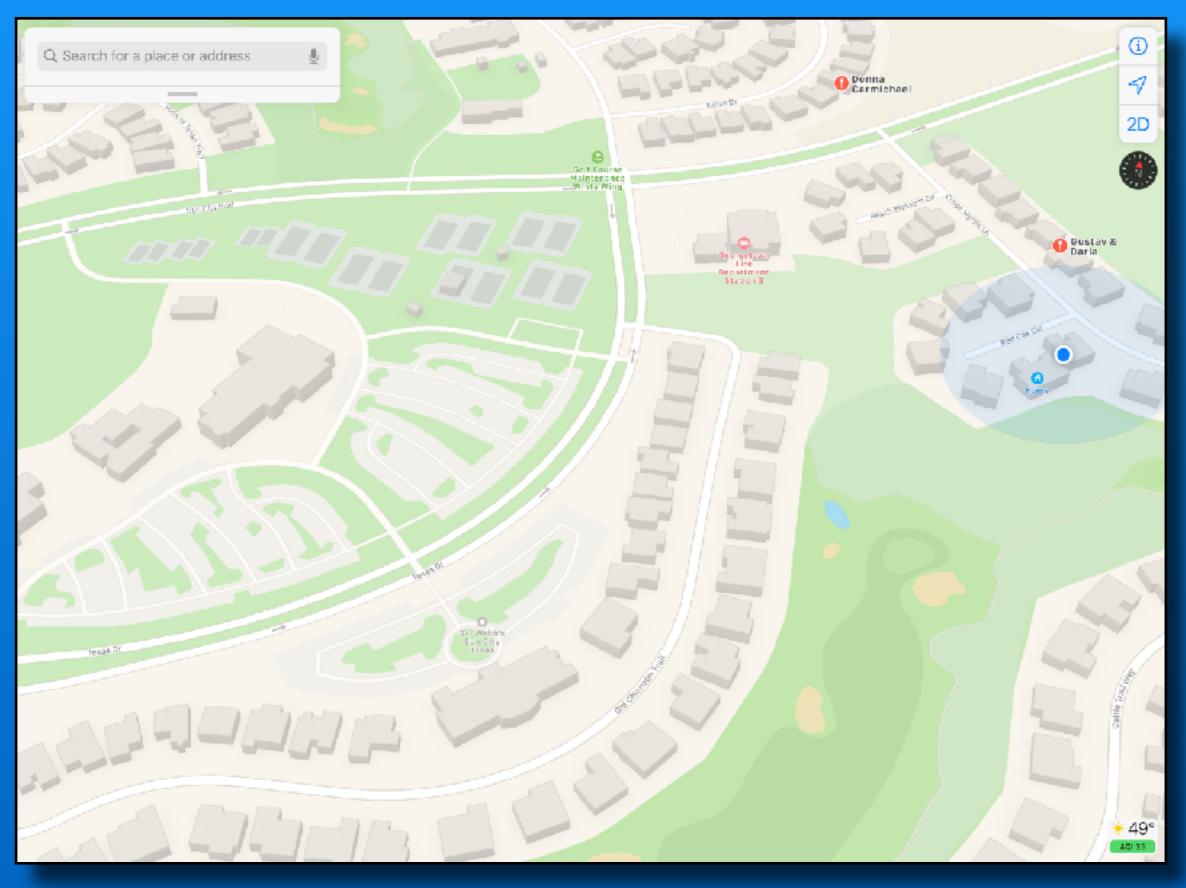

## **Apple Maps Upgrade**

- Far more detail
- Parks
- Parking lots
- Road
- Bodies of water
- Pedestrian walkways
- Pools
- Foliage