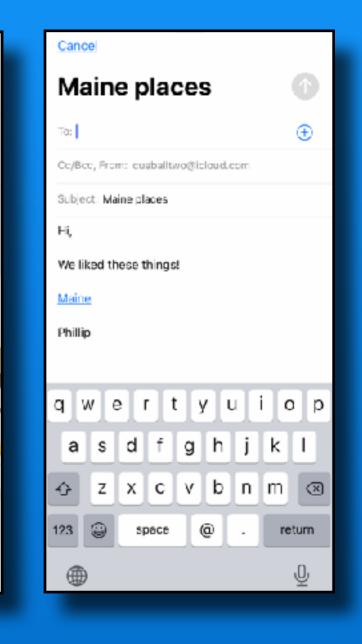

### **Apple Maps - Show Friends** Create or select a Collection - Name the friend

| Pat Sampson V<br>Food - Austin<br>13 Places |  |
|---------------------------------------------|--|
| Maine<br>15 Places                          |  |
| People<br>23 Places                         |  |
| Travel places                               |  |
| Phoenix<br>6 Places                         |  |
| My Places<br>51 Places                      |  |
| + New Collection                            |  |
| Cancel                                      |  |