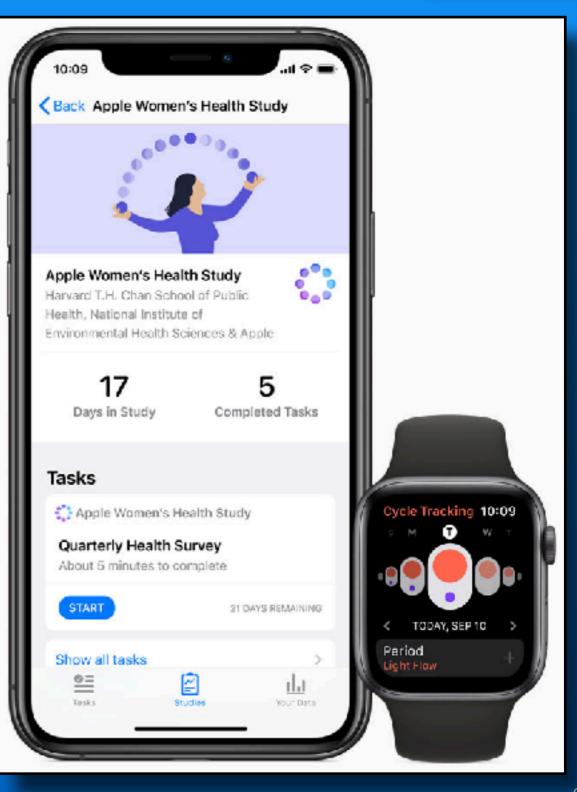

# New CApp - Research

- Woman's Health Study
- Partnering with Harvard T.H. Chan School of Public Health and National Institute of Environmental Health
- Determine if demographic and lifestyle factors could impact infertility, menopause and PCOS.
- Cycle tracking data input from phone or watch + survey questions