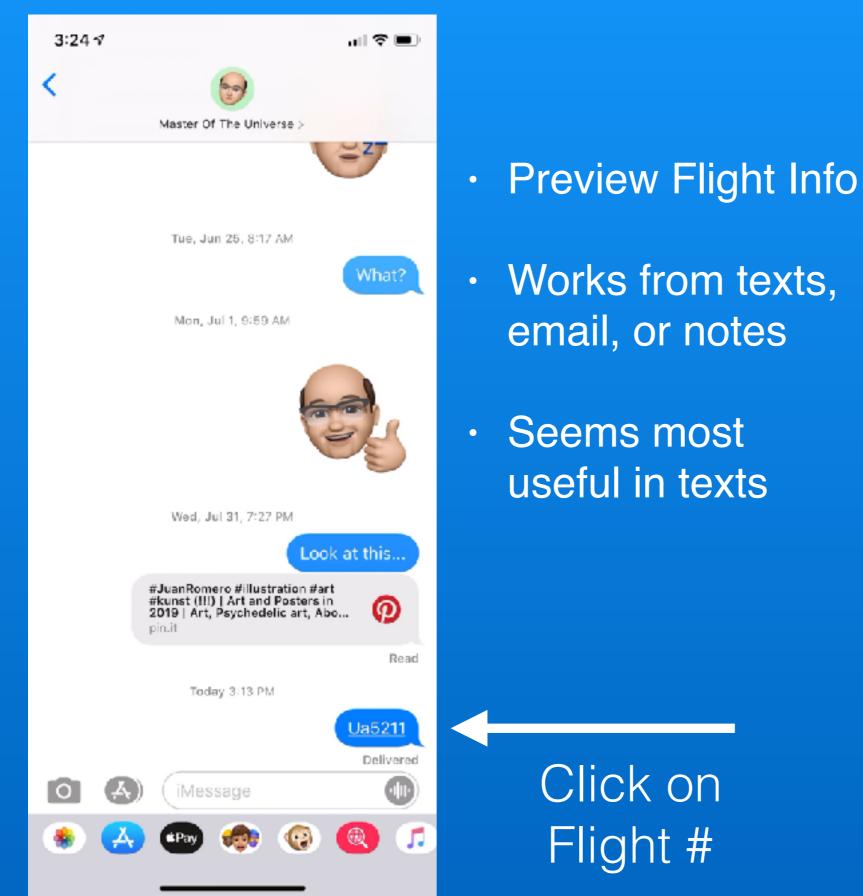

#### **New iPhone Feature**

|                                   | Flight UA5211 | Do                                        | one                                |
|-----------------------------------|---------------|-------------------------------------------|------------------------------------|
| ke-City                           | NEB. Omaha    | J. I                                      | 2                                  |
| UNITED                            | KAN.          | MO. St. Louis                             | K                                  |
| N.M.                              | OKLA.         | ARK.                                      | E N N<br>Atlar                     |
| Juärez                            | TEXAS         | LA.                                       | LA.                                |
| United Airli                      | nes           | Sta<br>En route – L                       | atus<br>Late                       |
| Aspen                             |               | Hous                                      |                                    |
| ASE<br>Gate 2                     | +             | IA<br>Termin                              |                                    |
| Gale Z                            |               |                                           |                                    |
|                                   |               | Gate                                      |                                    |
| Departed<br>Delayed 1 hr, 22      | min           |                                           | 9 79<br>MST                        |
|                                   |               | Gate<br>1:21 PM M                         | e 79<br>MST<br>an 3<br>CST         |
| Delayed 1 hr, 22<br>Arriving late |               | Gate<br>1:21 PM N<br>Fri, Ja<br>4:58 PM ( | e 79<br>MST<br>an 3<br>CST<br>an 3 |