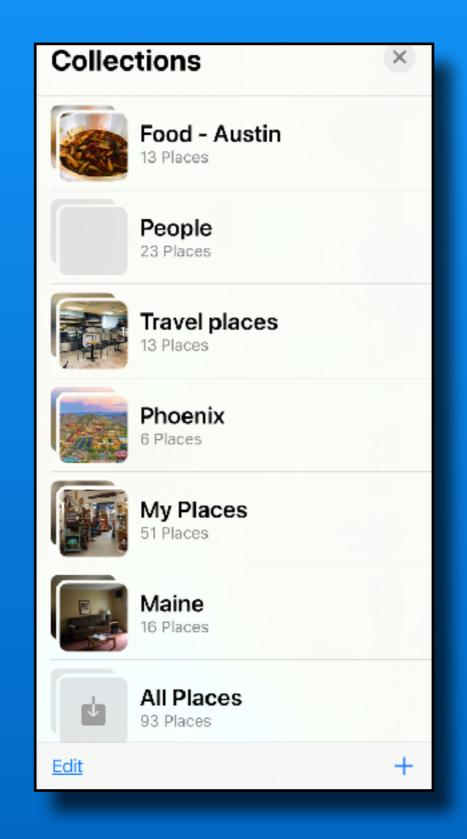

Do a live demo

Favorites - quick access when you open maps

**Collections - groups of saved locations** 

#### Sort Collections by

- Distance
- Name
- Date Added

### **Apple Maps - Show Friends** Create or select a Collection - Name the friend

| Pat Sampson V<br>Food - Austin<br>13 Places |  |
|---------------------------------------------|--|
| Maine<br>15 Places                          |  |
| People<br>23 Places                         |  |
| Travel places                               |  |
| Phoenix<br>6 Places                         |  |
| My Places<br>51 Places                      |  |
| + New Collection                            |  |
| Cancel                                      |  |