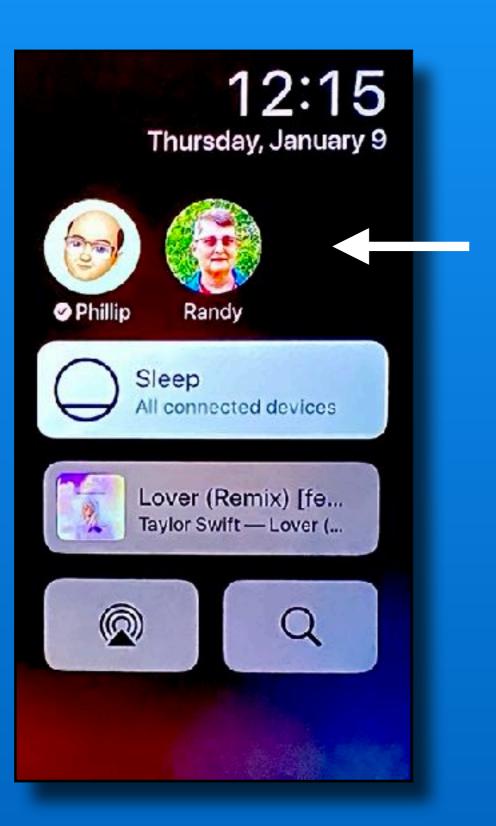

# **<b>C** TV - What's Playing Button

12:15 Thursday, January 9

Phillip

Randy

Displays currently playing music or video

music, Pandora,
iHeart Radio,
YouTube, Vevo

# **TV - Audio Output Selector**

**ť**'s audio out selection icon

Thursday, January 9 anti

12:15

Randy

Tap for options

Sleep All connected devices

Lover (Remix) [fe ... Taylor Swift - Lover ( ...