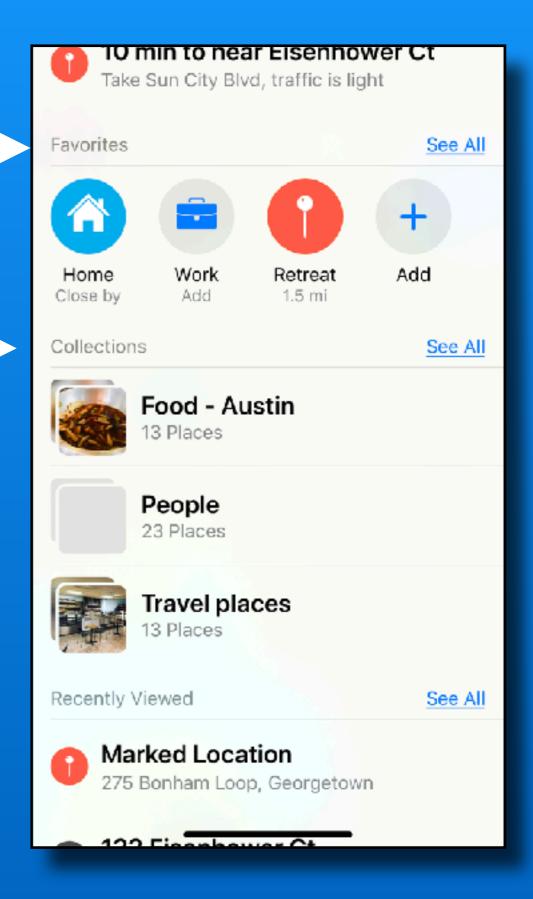

#### Sort Collections by

- Distance
- Name
- Date Added

## **Apple Maps**

- See where your friends live by adding them to a collection
- Collection items show when you view the map
- They don't show when you are navigating

### **Apple Maps - Show Friends** Create or select a Collection - Name the friend

| Pat Sampson V<br>Food - Austin<br>13 Places |  |
|---------------------------------------------|--|
| Maine<br>15 Places                          |  |
| People<br>23 Places                         |  |
| Travel places                               |  |
| Phoenix<br>6 Places                         |  |
| My Places<br>51 Places                      |  |
| + New Collection                            |  |
| Cancel                                      |  |