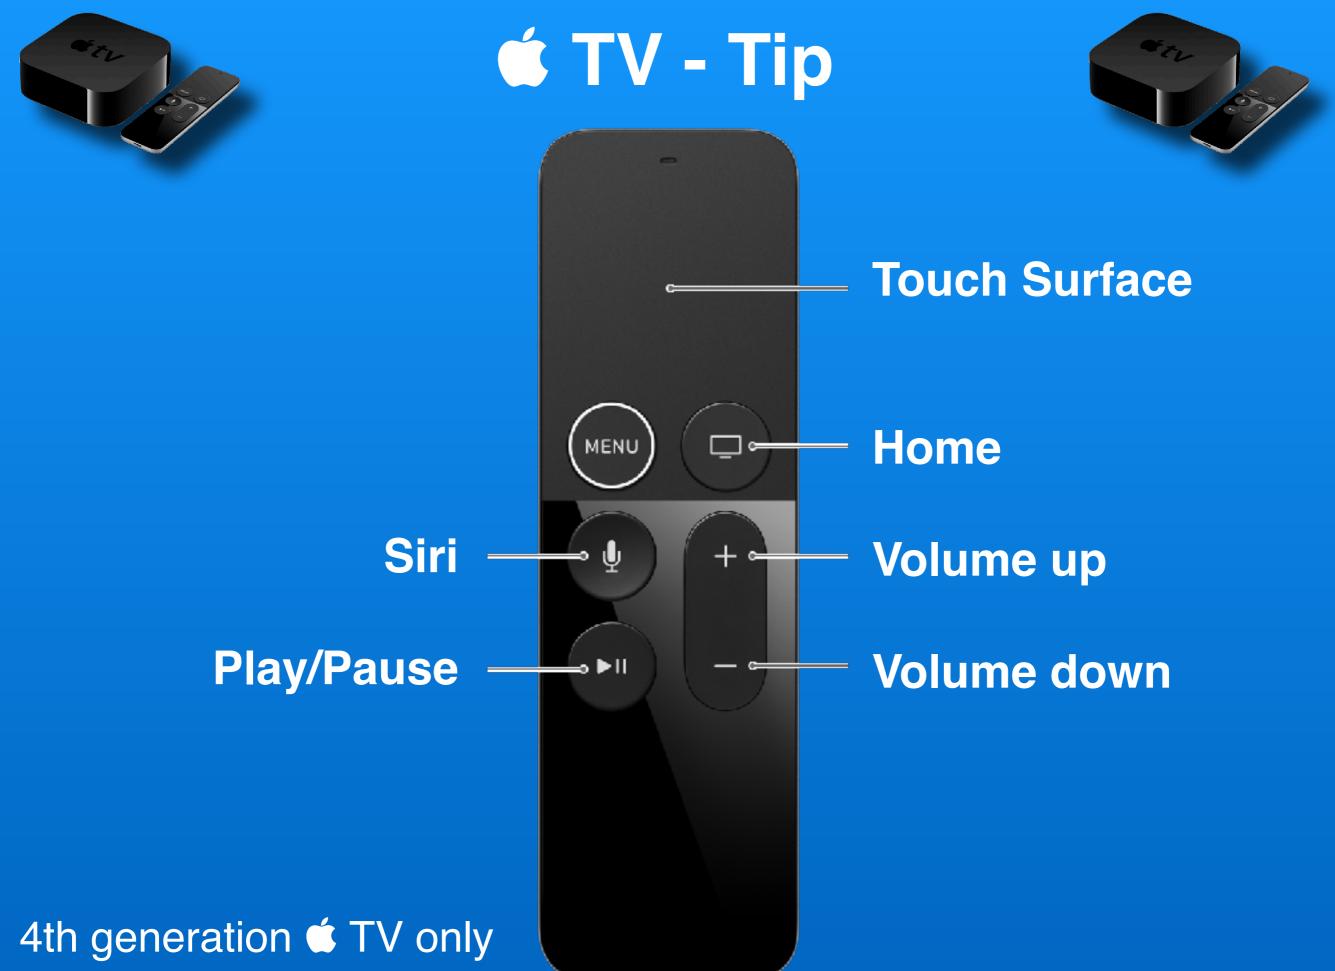

# TV - Tip Long Press the Home button for a new pop-up menu

# **É** TV Pop-up Control Panel From Any App or Home Screen

## **<b>C** TV - Multiple User Profiles

#### **Multiple users**

Keeps 'up next' and watched history lists separate

Add user from Home App on iPhone

## **<b>C** TV - Sleep Button

#### **Default menu item**

Press the remote 'touch surface' to turn off:

- 🕊 TV box
- Big screen TV
- Home theatre with one click