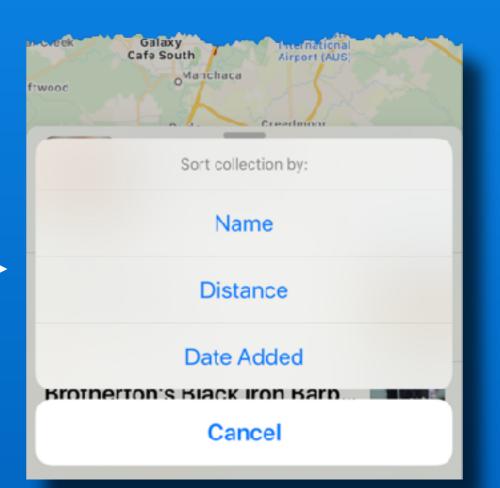

le Maps Upgrade**

- Better 'turn by turn' directions
- Turn right at stop sign
- Turn left at traffic signal
- Turn right into parking lot
- Stop signs & traffic lights show in newer areas

Click for

Movie

• They only show when you are navigating



#### Apple Maps 'Look Around'

- Binocular icon if mode is available
- Not in our area yet
- Houston, LA, NYC, Las Vegas, SF
- Use it to 'tour' a street or neighborhood
- Drag and tap to move around
- Go full screen
- Looks great on iPad
- Not on Macs (yet?)

Do a live demo





Favorites - quick access when you open maps

**Collections - groups of saved locations** 



#### Add to a Collection or to Favorites when you search for a location

Add to a collection

Add to Favorites





#### Sort Collections by

- Distance
- Name
- Date Added



## **Apple Maps**

- See where your friends live by adding them to a collection
- Collection items show when you view the map
- They don't show when you are navigating



#### **Apple Maps - Show Friends** Search maps for a friends address





### **Apple Maps - Show Friends** Create or select a Collection - Name the friend

| Pat Sampson V<br>Food - Austin<br>13 Places |  |
|---------------------------------------------|--|
| Maine<br>15 Places                          |  |
| People<br>23 Places                         |  |
| Travel places                               |  |
| Phoenix<br>6 Places                         |  |
| My Places<br>51 Places                      |  |
| + New Collection                            |  |
| Cancel                                      |  |



# **Appl