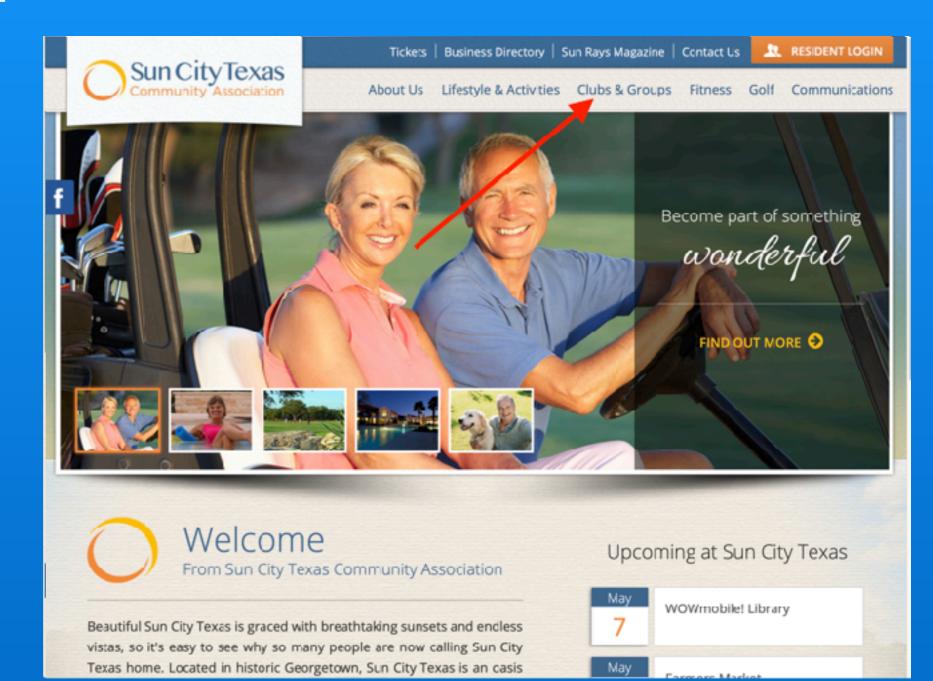

If you are not a CC member, you are welcome to attend today's presentation as a guest, but you must join the club if you wish to come again.

You can join online via the Sun City website ticketing program or in person at the Members Services office in the Social Center.

#### Do you want to receive SIG emails?

- Log on to Sun City website
- Select 'My Memberships'
- Put a check mark by the SIGs you want