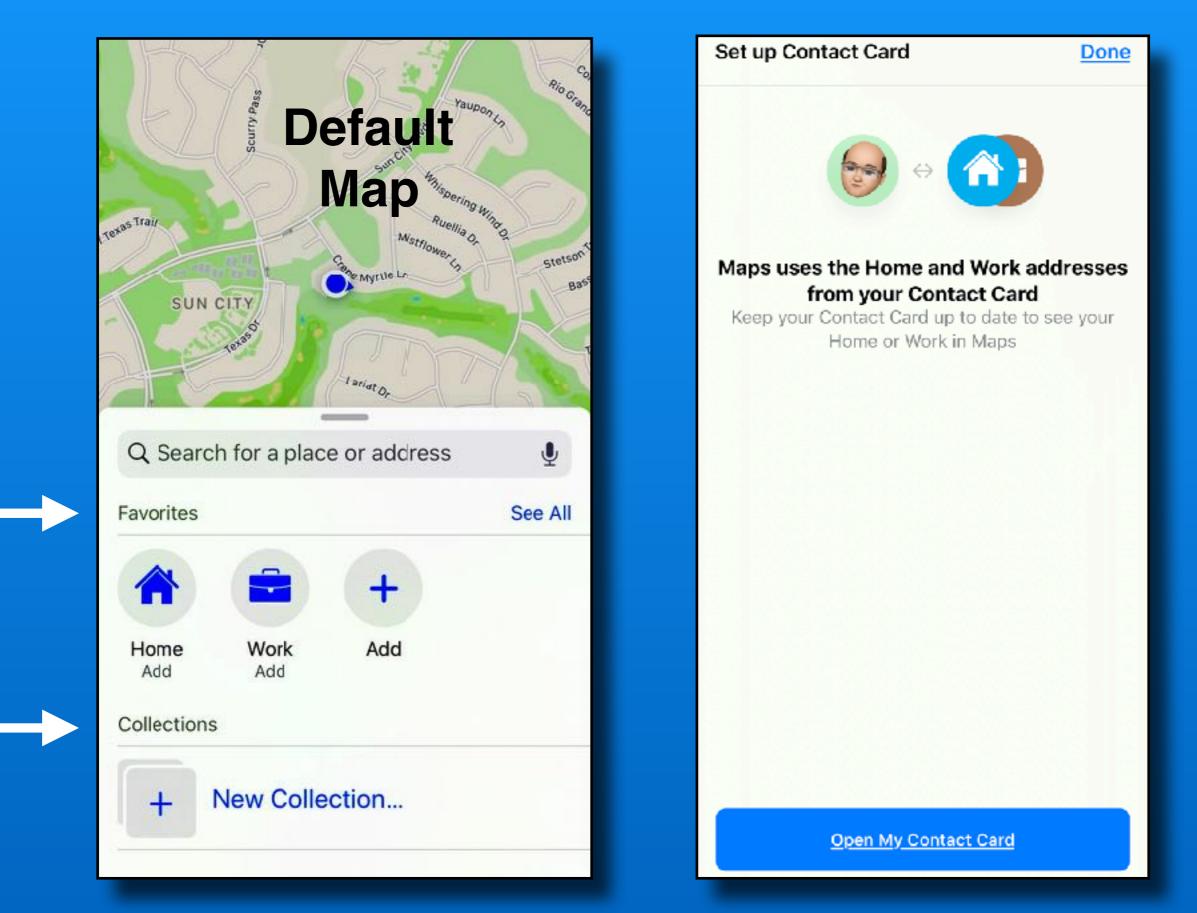

Do a live demo

Favorites - quick access when you open maps

**Collections - groups of saved locations** 

#### Add to a Collection or to Favorites when you search for a location

Add to a collection

Add to Favorites