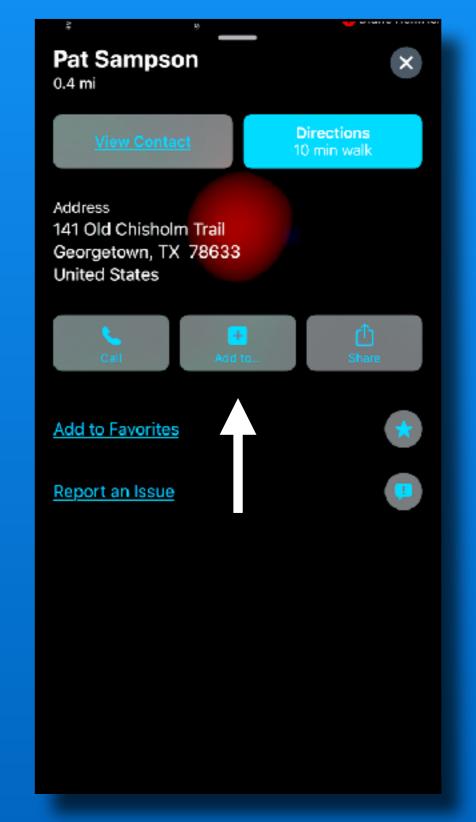

#### Add to a Collection or to Favorites when you search for a location

Add to a collection

Add to Favorites