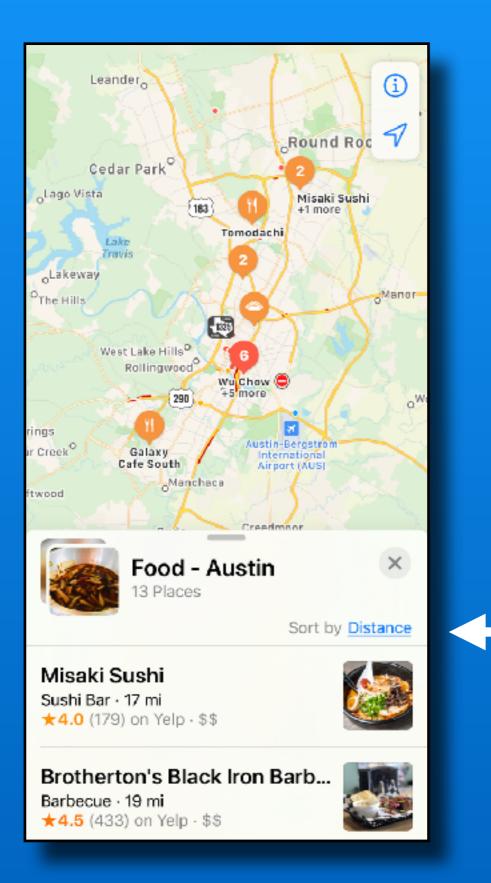

#### Add to a Collection or to Favorites when you search for a location

Add to a collection

Add to Favorites

#### Sort Collections by

- Distance
- Name
- Date Added

### **Apple Maps - Show Friends** Create or select a Collection - Name the friend

| Pat Sampson V<br>Food - Austin<br>13 Places |  |
|---------------------------------------------|--|
| Maine<br>15 Places                          |  |
| People<br>23 Places                         |  |
| Travel places                               |  |
| Phoenix<br>6 Places                         |  |
| My Places<br>51 Places                      |  |
| + New Collection                            |  |
| Cancel                                      |  |