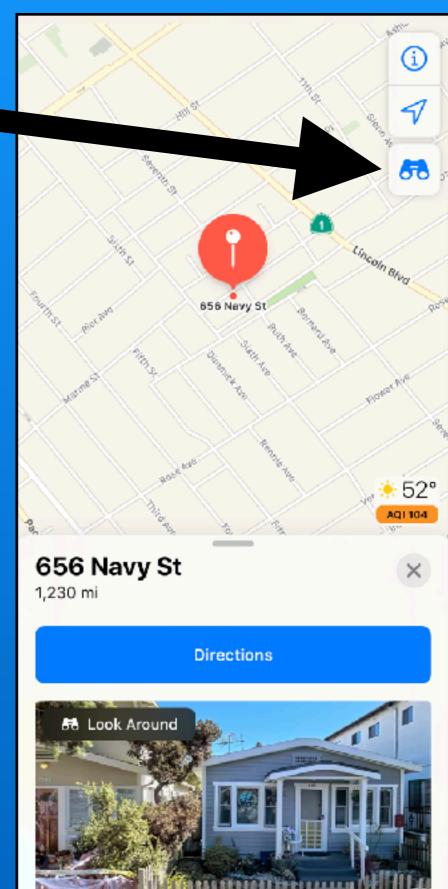

#### Apple Maps 'Look Around'

- Binocular icon if mode is available
- Not in our area yet
- Houston, LA, NYC, Las Vegas, SF
- Use it to 'tour' a street or neighborhood
- Drag and tap to move around
- Go full screen
- Looks great on iPad
- Not on Macs (yet?)

Do a live demo

Favorites - quick access when you open maps

**Collections - groups of saved locations** 