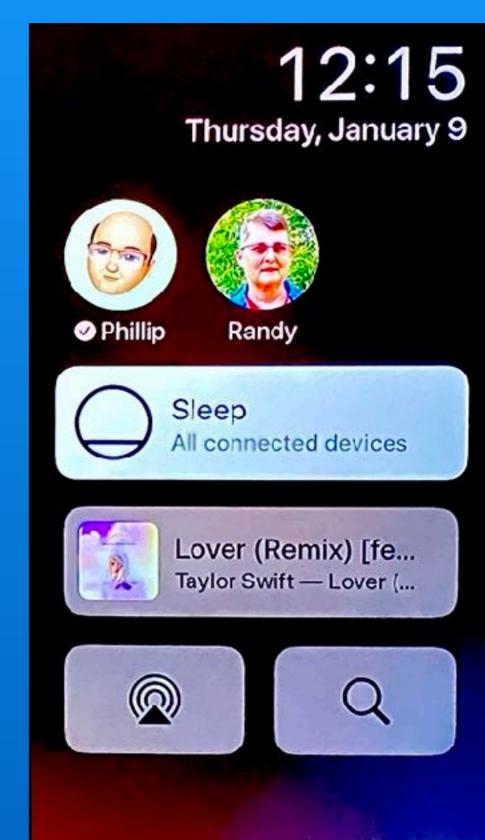

# **<b>C** TV - What's Playing Button

12:15 Thursday, January 9

Phillip

Randy

Displays currently playing music or video

music, Pandora,
iHeart Radio,
YouTube, Vevo