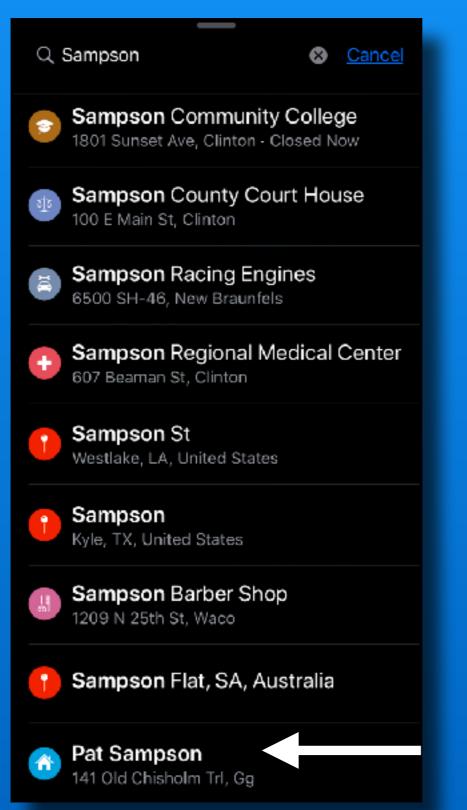

#### **Apple Maps - Show Friends** Search maps for a friends address

### **Apple Maps - Show Friends** Create or select a Collection - Name the friend

| Pat Sampson V<br>Food - Austin<br>13 Places |  |
|---------------------------------------------|--|
| Maine<br>15 Places                          |  |
| People<br>23 Places                         |  |
| Travel places                               |  |
| Phoenix<br>6 Places                         |  |
| My Places<br>51 Places                      |  |
| + New Collection                            |  |
| Cancel                                      |  |