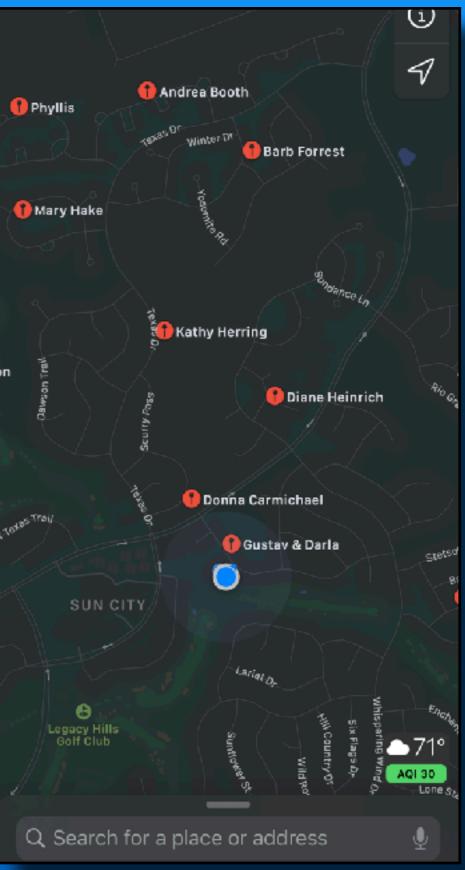

## **Apple Maps**

- See where your friends live by adding them to a collection
- Collection items show when you view the map
- They don't show when you are navigating

#### **Apple Maps - Show Friends** Search maps for a friends address