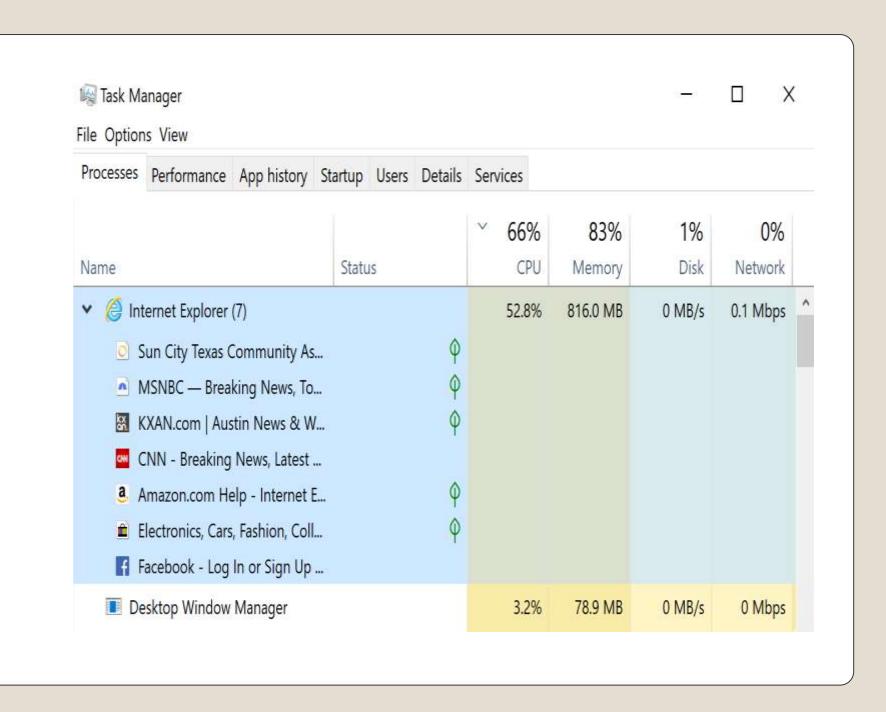

## Chromium Edge

| le Optio | ns View                  |                       |          |            |          |         |
|----------|--------------------------|-----------------------|----------|------------|----------|---------|
| rocesses | Performance App history  | Startup Users Details | Services |            |          |         |
|          | -                        |                       | 39%      | 85%        | 1%       | 0%      |
| Vame     |                          | Status                | CPU      | Memory     | Disk     | Network |
| - 2 N    | ficrosoft Edge (37)      | 250                   | 16.0%    | 1,000.9 MB | 0.1 MB/s | 0 Mbps  |
| 9        | New tab - Microsoft Edge |                       | 8.0%     | 86.3 MB    | 0.1 MB/s | 0 Mbps  |
| 9        | Microsoft Edge           |                       | 2.5%     | 48.7 MB    | 0 MB/s   | 0 Mbps  |
| е        | Microsoft Edge           |                       | 1.3%     | 64.2 MB    | 0 MB/s   | 0 Mbps  |
| е        | Microsoft Edge           |                       | 1.2%     | 13.3 MB    | 0.1 MB/s | 0 Mbps  |
| 9        | Microsoft Edge           |                       | 0%       | 13.4 MB    | 0 MB/s   | 0 Mbps  |
| 9        | Microsoft Edge           |                       | 0.3%     | 122.4 MB   | 0 MB/s   | 0 Mbps  |
| 9        | Microsoft Edge           |                       | 0%       | 15.1 MB    | 0 MB/s   | 0 Mbps  |
| e        | Microsoft Edge           |                       | 1.0%     | 33.3 MB    | 0 MB/s   | 0 Mbps  |
| е        | Microsoft Edge           |                       | 0%       | 78.1 MB    | 0 MB/s   | 0 Mbps  |
| 9        | Microsoft Edge           |                       | 096      | 9.4 MB     | 0 MB/s   | 0 Mbps  |
| 9        | Microsoft Edge           |                       | 0.4%     | 45.6 MB    | 0 MB/s   | 0 Mbps  |
| 9        | Microsoft Edge           |                       | 0%       | 16.4 MB    | 0 MB/s   | 0 Mbps  |
| 9        | Microsoft Edge           |                       | 0%       | 28.1 MB    | 0 MB/s   | 0 Mbps  |
| e        | Microsoft Edge           |                       | 0%       | 17.7 MB    | 0 MB/s   | 0 Mbps  |
| e        | Microsoft Edge           |                       | 0%       | 37.3 MB    | 0 MB/s   | 0 Mbps  |
| е        | Microsoft Edge           |                       | 0%       | 19.2 MB    | 0.1 MB/s | 0 Mbps  |
| 9        | Microsoft Edge           |                       | 096      | 9.4 MB     | 0 MB/s   | 0 Mbps  |
| 2        | Microsoft Edge           |                       | 1.4%     | 103.9 MB   | 0 MB/s   | 0 Mbps  |
| e        | Microsoft Edge           |                       | 0%       | 8.7 MB     | 0 MB/s   | 0 Mbps  |
| e        | Microsoft Edge           |                       | 0%       | 9.9 MB     | 0 MB/s   | 0 Mbps  |
| 9        | Microsoft Edge           |                       | 096      | 10.6 MB    | 0 MB/s   | 0 Mbps  |
| 9        | Microsoft Edge           |                       | 0%       | 10.2 MB    | 0 MB/s   | 0 Mbps  |
| 9        | Microsoft Edge           |                       | 0%       | 85.2 MB    | 0 MB/s   | 0 Mbps  |
| 9        | Microsoft Edge           |                       | 096      | 11.1 MB    | 0 MB/s   | 0 Mbps  |
| е        | Microsoft Edge           |                       | 0%       | 9.7 MB     | 0 MB/s   | 0 Mbps  |
| е        | Microsoft Edge           |                       | 0%       | 9.7 MB     | 0 MB/s   | 0 Mbps  |
| е        | Microsoft Edge           |                       | 0%       | 8.2 MB     | 0.1 MB/s | 0 Mbps  |
| 9        | Microsoft Edge           |                       | 096      | 12.4 MB    | 0 MB/s   | 0 Mbps  |
| 2        | Microsoft Edge           |                       | 096      | 97 MR      | ∩ MR/s   | 0 Mhos  |