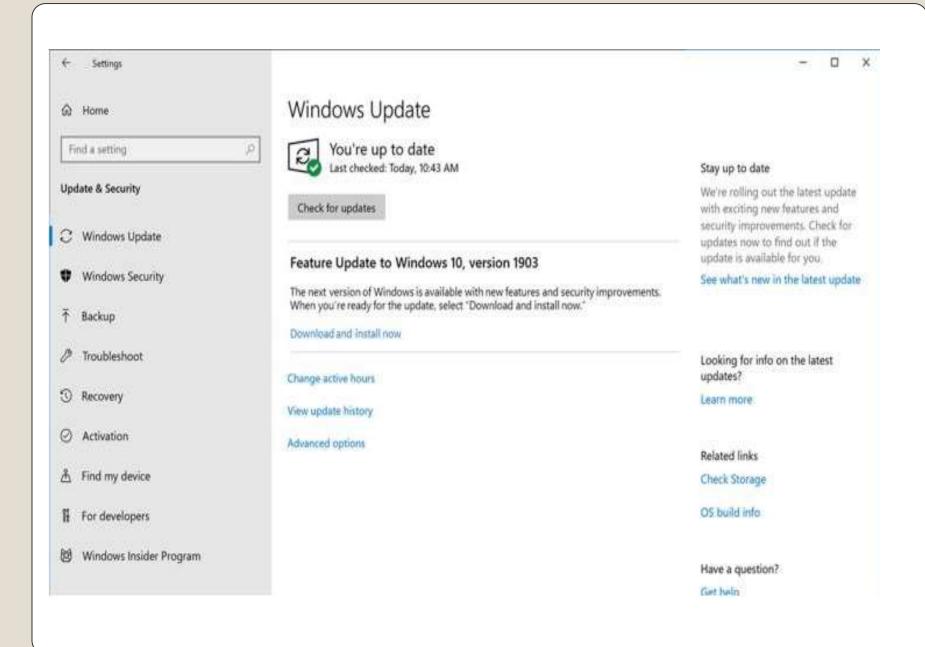

## Windows SIG news

- Windows 10 KB449470
  Avast, AVG, Sophos, ...
  Edge
- 74 vulnerabilities, 16 critical
- 2 actively exploited
- WinRAR exploit
- Windows external media removal
- Windows Feature Update more clear?