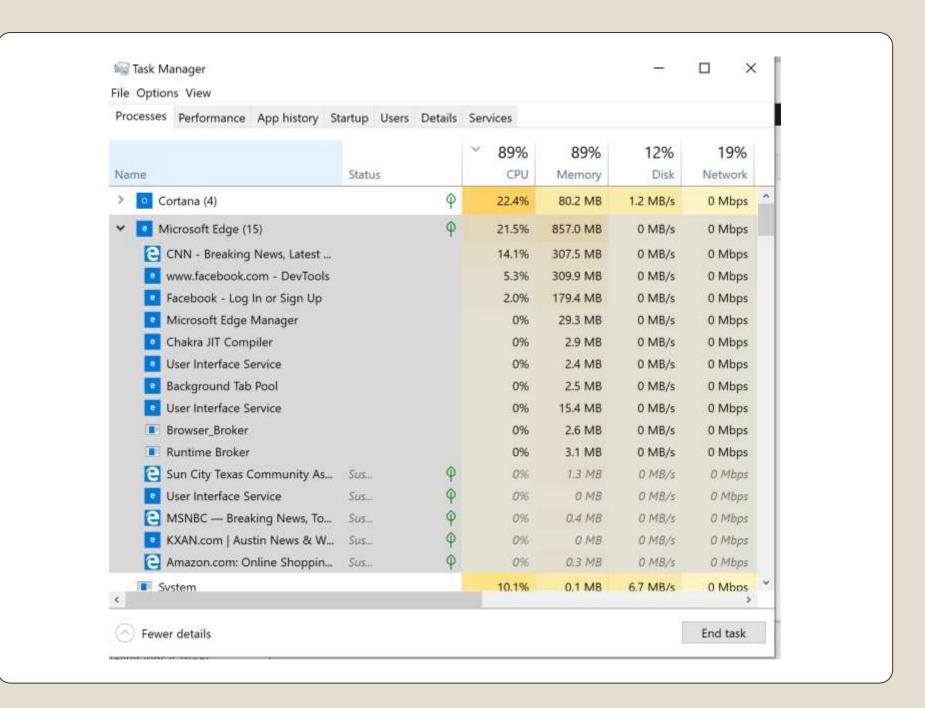

## Windows News

- How do they work?
- APIs, hooks
- Sandbox
- Your files sent to their servers

**Anti-virus Security Suite** 

- Yet another browser choice
- Microsoftedgeinsider.com