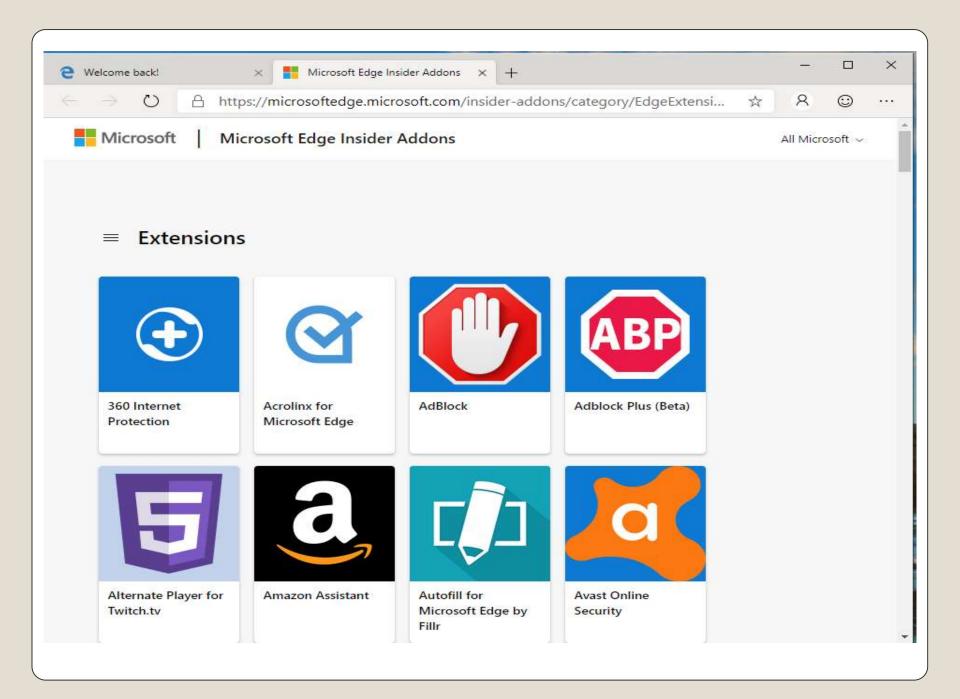

## Windows News

- How do they work?
- APIs, hooks
- Sandbox
- Your files sent to their servers

**Anti-virus Security Suite** 

- Yet another browser choice
- Microsoftedgeinsider.com