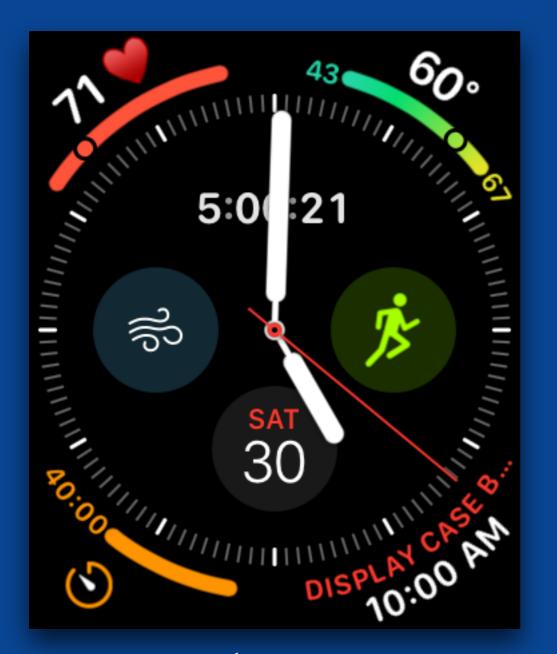

#### Watch Faces

### My Watch Faces

Drag across the screen to easily switch watch faces