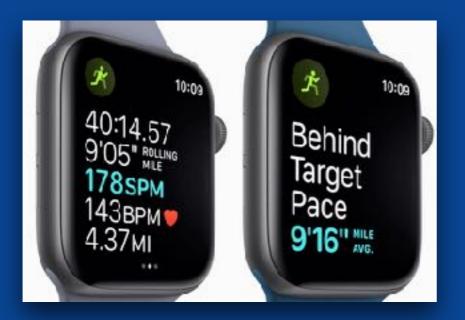

- Move tracking
  - Tracks active calories burned
  - Set your own daily goal
  - Check in activity app

- Exercise tracking
  - Select your exercise type
  - Relevant stats on your wrist as you exercise
  - Check status in activity app