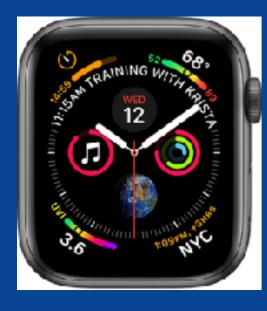

#### Watch Faces

### My Watch Faces

Drag across the screen to easily switch watch faces