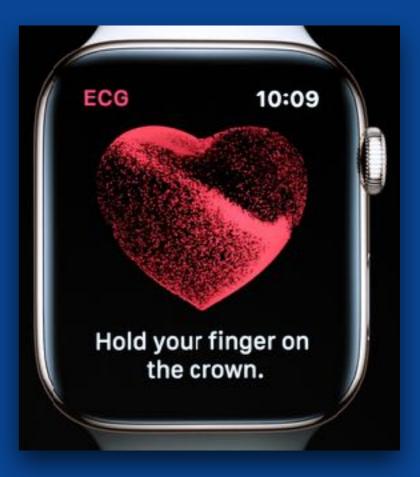

#### Low Heart Rate

45 bpm >

Receive a notification when Apple Watch detects a heart rate that falls below 45 bpm for 10 minutes.

- ECG on your wrist
  - Watch Series 4 only
- Touch the crown to complete the circuit
- Results stored in Health app on iPhone
- Export an ECG readings as PDF for Dr
- Not as accurate as multi-point ECG in Dr's office

- Watch ECG app has limitations
  - It cannot detect a heart attack
    - It cannot detect a blood clot or stroke
      - It cannot detect other heart defects

# ECG Demo

- Fall Detection
  - Series 4 only
- Taps you on wrist
- After 1 min motionless
  - Dials 911 tells about fall and sends location
  - Texts your emergency contacts

- If fall not detected and you fall & can't get up
- Press and hold the side button
- Slide to dial 911