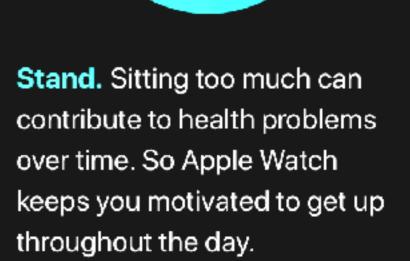

- Stand hours tracking
  - Periodic reminders
  - Customize amount of reminders
  - Stand a few minutes every hour
  - Check status in activity app

|        | ^                                                | 10:09<br>stand |  |
|--------|--------------------------------------------------|----------------|--|
| S<br>a | me to sta<br>tand up a<br>little for o<br>inute. | nd!<br>nd move |  |
|        | Oł                                               | K              |  |