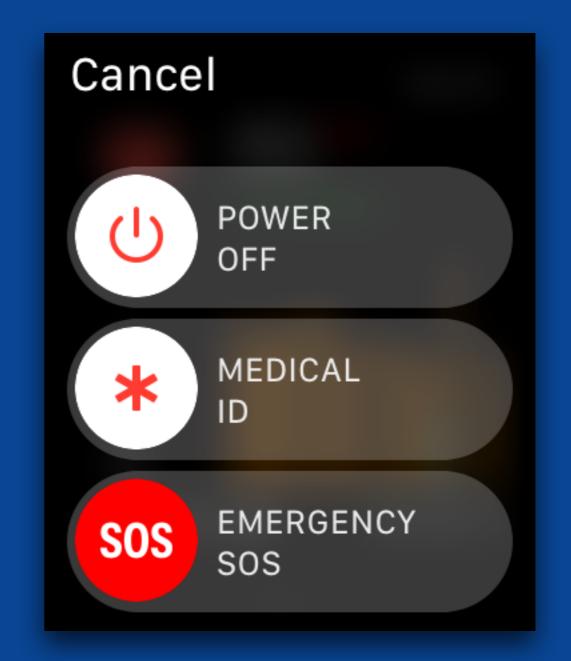

# ECG Demo

- Fall Detection
  - Series 4 only
- Taps you on wrist
- After 1 min motionless
  - Dials 911 tells about fall and sends location
  - Texts your emergency contacts

- If fall not detected and you fall & can't get up
- Press and hold the side button
- Slide to dial 911