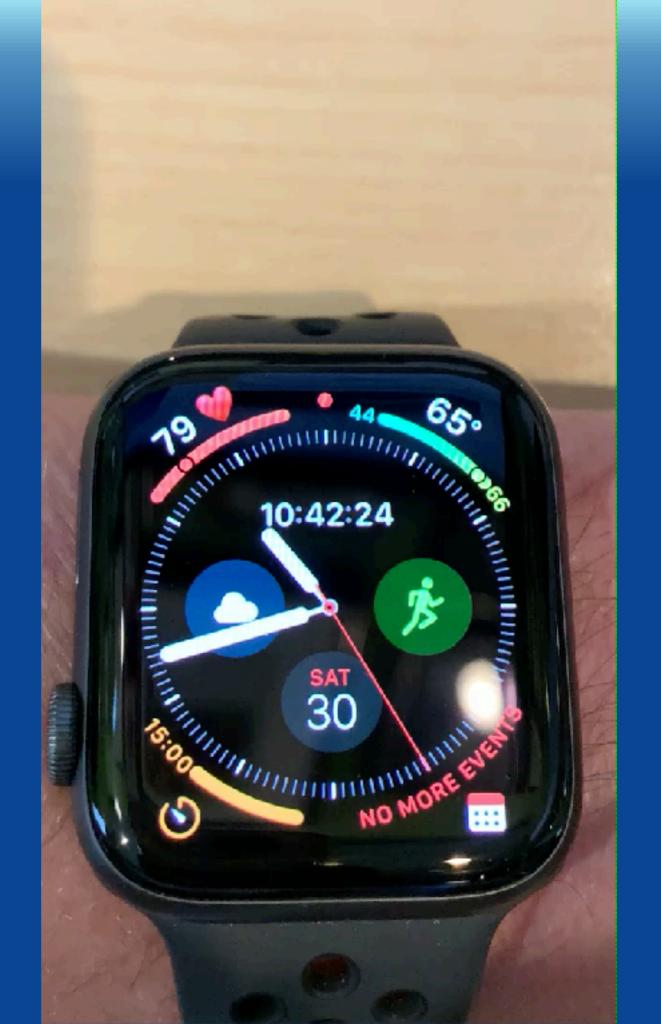

#### Watch Faces

### My Watch Faces

Drag across the screen to easily switch watch faces