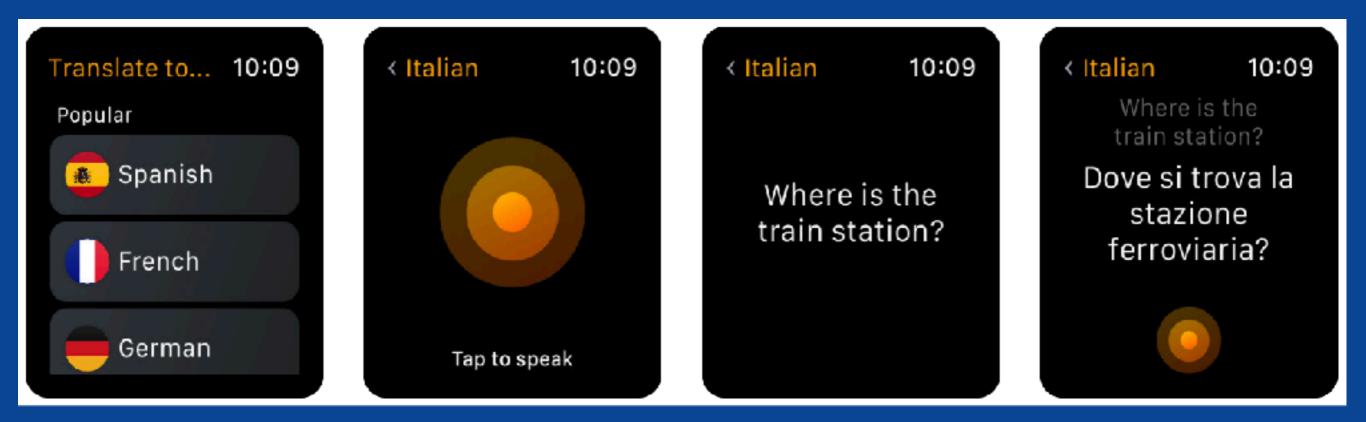

|               |

## **3rd Party Health Apps**

- Dexcom G6 CGM app for diabetes monitoring

| DEXCOM 10:09<br>$125 \rightarrow$<br>mg/dL<br>HR | DEXCOM 10:09<br>70 JJ<br>mg/dL<br>знк | DEXCOM 10:09<br>220↑<br>mg/dL<br>зна |
|--------------------------------------------------|---------------------------------------|--------------------------------------|
|                                                  | 200<br>                               |                                      |
|                                                  |                                       |                                      |

## **3rd Party Sports Apps**

Swing Tennis Tracker - Score keeper & swing analyzer







#### **3rd Party Travel Apps**

#### iTranslate - Converse



#### Siri

- Raise to speak -or-
- Press digital crown
- Almost everything Siri can do on your iPhone

- Open 'app name'
- Call Geri
- Text my wife
- Get directions to...
- Start 'pool swim workout'
- Remind me to...
- Play some music
- Whats on my calendar tomorrow
- Turn on 'Do Not Disturb'
- Turn on the living room lights

#### Watch Faces

















### My Watch Faces





Drag across the screen to easily switch watch faces

### Get Directions



watch will tap your wrist to indicate 'time to turn'

Choose walking or driving directions

No voice prompts

#### Control Center

<u>Swipe up</u> on Watch <u>screen</u>



#### **Connectivity options**

- Battery %
- Water Lock
- Flashlight
- Airplane mode
- Do Not Disturb
- Sounds on/off
- Ping iPhone
- Audio out
- Walkie Talkie

###