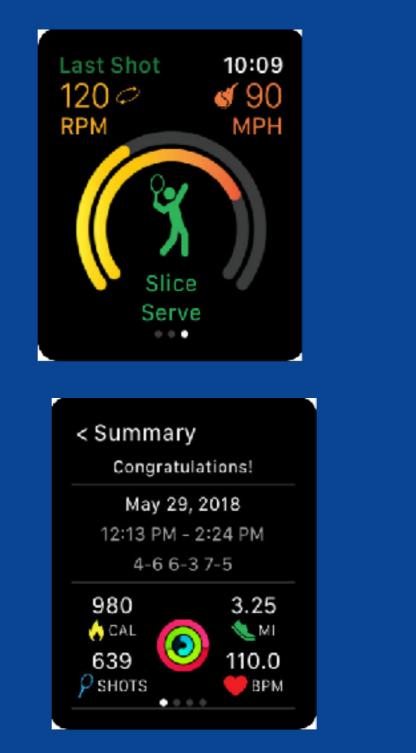

## **3rd Party Sports Apps**

Swing Tennis Tracker - Score keeper & swing analyzer