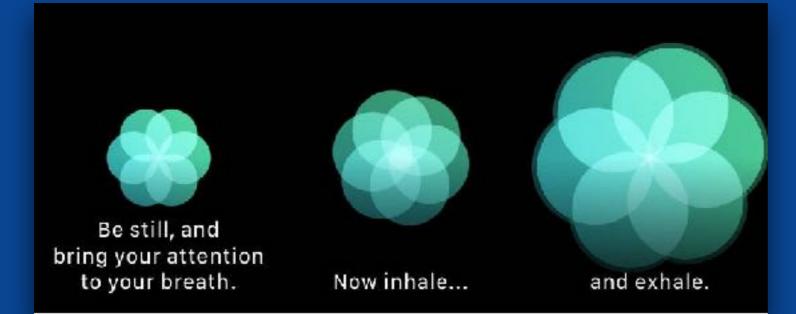

- Breathe app
  - Calming, Zen moment
  - Schedule frequency
  - Set length of inhale

- Activity app tracks Move, Exercise and Stand
- Ring Chart shows your daily progress
- Set goals
- Receive coaching and encouragements
- Challenge friends
- Receive awards positive feedback