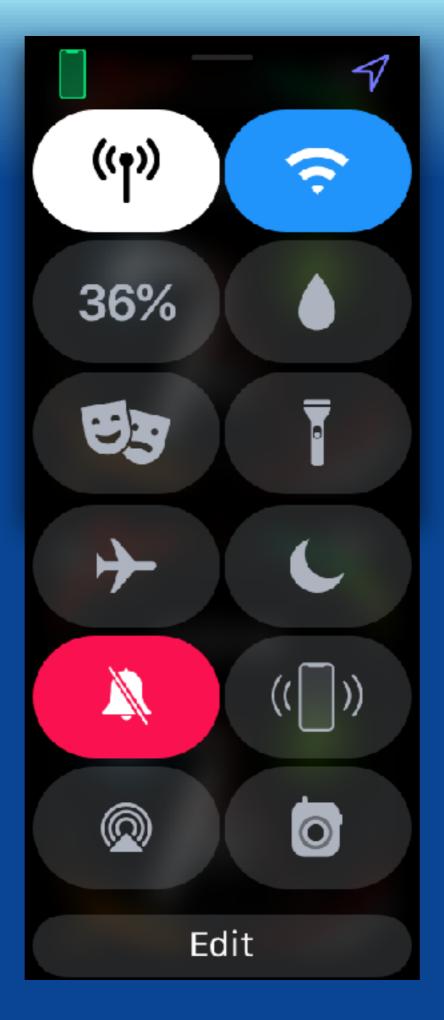

#### Control Center

<u>Swipe up</u> on Watch <u>screen</u>

#### **Connectivity options**

- Battery %
- Water Lock
- Flashlight
- Airplane mode
- Do Not Disturb
- Sounds on/off
- Ping iPhone
- Audio out
- Walkie Talkie