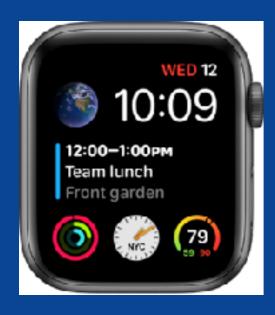

#### Watch Faces

### My Watch Faces

Drag across the screen to easily switch watch faces