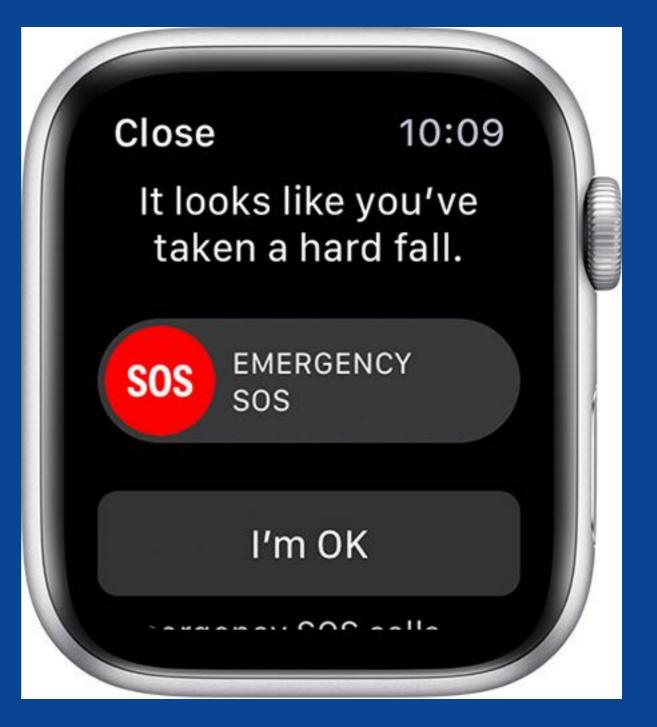

# ECG Demo

- Fall Detection
  - Series 4 only
- Taps you on wrist
- After 1 min motionless
  - Dials 911 tells about fall and sends location
  - Texts your emergency contacts

- If fall not detected and you fall & can't get up
- Press and hold the side button
- Slide to dial 911