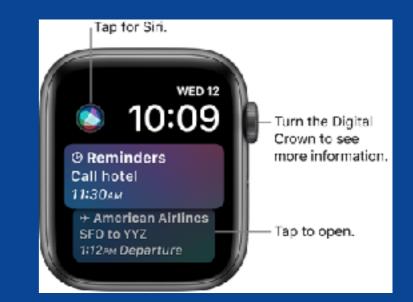

#### Siri

- Raise to speak -or-
- Press digital crown
- Almost everything Siri can do on your iPhone

- Open 'app name'
- Call Geri
- Text my wife
- Get directions to...
- Start 'pool swim workout'
- Remind me to...
- Play some music
- Whats on my calendar tomorrow
- Turn on 'Do Not Disturb'
- Turn on the living room lights