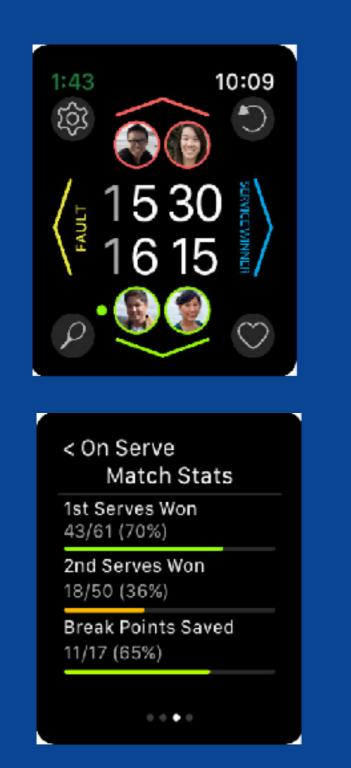

## **3rd Party Sports Apps**

Swing Tennis Tracker - Score keeper & swing analyzer