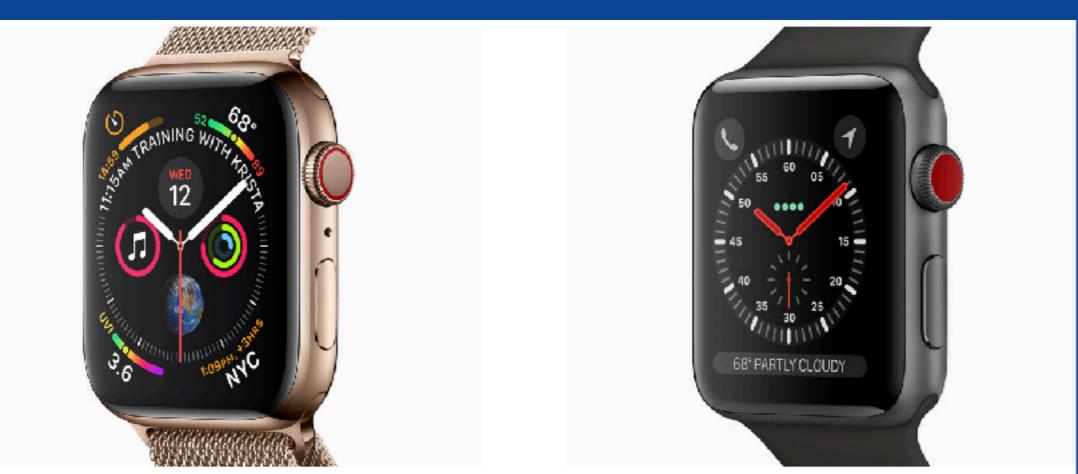

uld I?

- One perspective (mine) = <u>Convenience</u>
- I love computers and what you can do with them
  - Mainframe computers tied you to a room
  - Desktops tied you to your desk
  - Laptops let you carry them in a backpack
  - iPhones fit in your pocket



- But they may be on the counter in the other room
- My d watch is on my wrist

## What can I do?

- Health monitoring
- Activity monitoring
- Answer and make phone calls
- Read and create texts
- GPS info on my wrist
- Play music & podcasts
- Calendar, Contacts on wrist

- Check email
- Create reminders
- Get notifications
- Weather conditions
- Set timers / alarms
- Use Siri
- Run home automation
- Unlock Mac computers
- Remote viewfinder for iPhone camera

## Compare Models

#### Only consider Series 3 or 4

#### Click this link:





### How does it work?

- Requires an iPhone 6 or later
- Series 3 & 4 have cellular options
  - Cellular can do everything as if iPhone was nearby
  - Adds \$10 per month to your cell phone bill
- Can connect to wi-fi if iPhone not nearby
  - Can do a limited set of activities
- Some things can be done with no connectivity

Click here to see a chart:

- Continually monitors your heart rate
- Notifies you of heart rate issues
  - Irregular rhythm Atrial Fibrillation
  - High Heart Rate
  - Low Heart Rate



HEART RATE NOTIFICATIONS

#### **Irregular Rhythm**



Set heart rate notification levels on the iPhone Watch app Receive a notification when Apple Watch identifies multiple heart rhythms that may be atrial fibrillation. Irregular Rhythm Notifications may not be available in all regi