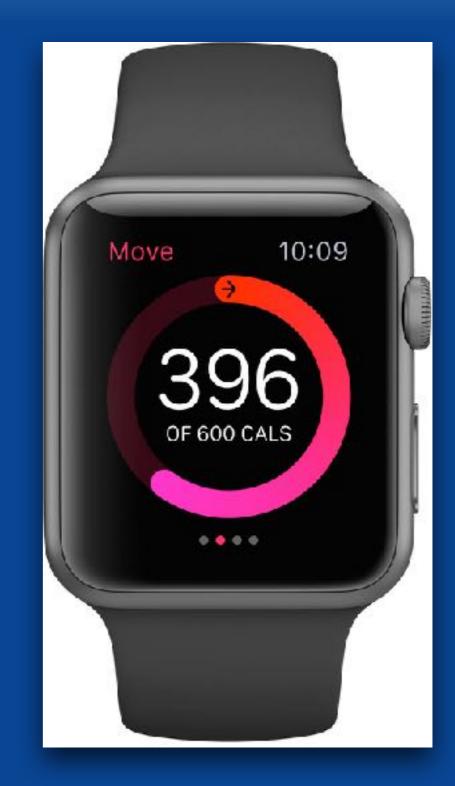

- Breathe app
  - Calming, Zen moment
  - Schedule frequency
  - Set length of inhale

- Activity app tracks Move, Exercise and Stand
- Ring Chart shows your daily progress
- Set goals
- Receive coaching and encouragements
- Challenge friends
- Receive awards positive feedback

Move. The Move ring tracks the active calories you burn. Active calories are the ones you burn through all kinds of movement, from taking the stairs at work to playing with the kids.

Exercise. The Exercise ring shows you how many minutes of brisk activity you've done, whether you're working out or just moving at a fast pace.

- Move tracking
  - Tracks active calories burned
  - Set your own daily goal
  - Check in activity app

- Exercise tracking
  - Select your exercise type
  - Relevant stats on your wrist as you exercise
  - Check status in activity app