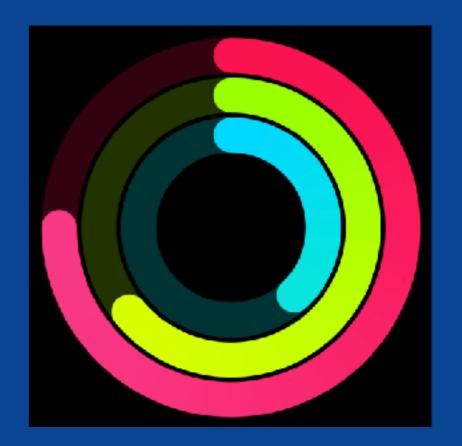

- Breathe app
  - Calming, Zen moment
  - Schedule frequency
  - Set length of inhale

- Activity app tracks Move, Exercise and Stand
- Ring Chart shows your daily progress
- Set goals
- Receive coaching and encouragements
- Challenge friends
- Receive awards positive feedback

Move. The Move ring tracks the active calories you burn. Active calories are the ones you burn through all kinds of movement, from taking the stairs at work to playing with the kids.

Exercise. The Exercise ring shows you how many minutes of brisk activity you've done, whether you're working out or just moving at a fast pace.