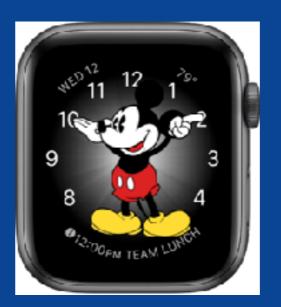

#### Watch Faces

### My Watch Faces

Drag across the screen to easily switch watch faces