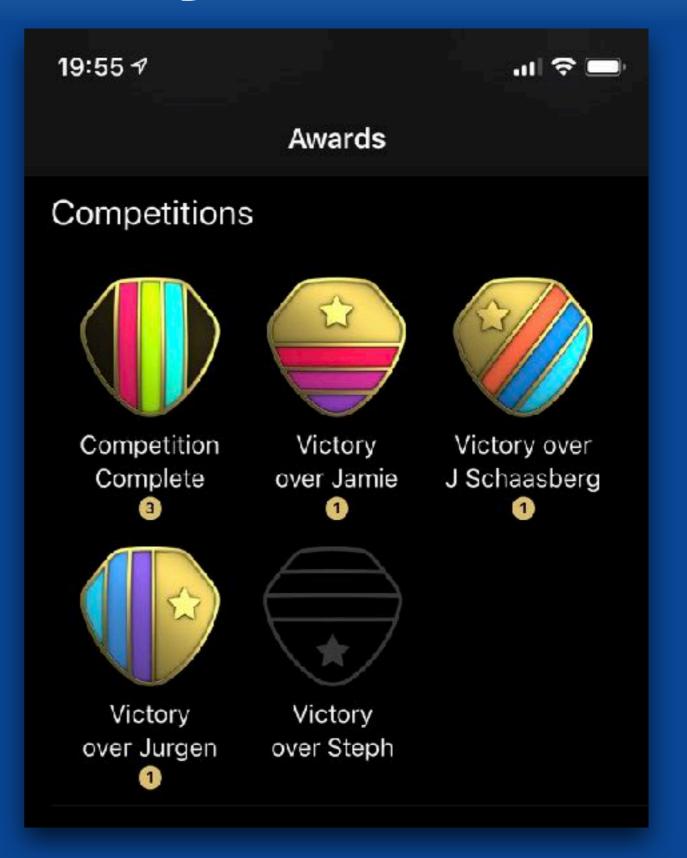

#### Close Your Ring

National Parks Challenge 15/07/2017

7-Workout Week 15

**First Cycling** Workout 28/08/2015

**First Elliptical** Workout 25/11/2015

New Move Record 2,019 Calories

#### Motivating Badge Awards

International Women's Day Challenge 08/03/2018

**First Rowing** Workout 09/12/2015

**First Running** Workout 26/07/2015

Stepper Workout 04/08/2016

**First Swimming** Workout 27/04/2017

**First Walking** Workout 09/12/2015

**Cycling Workout** Record 504 Calories

Move Goal 300% 13

Longest Move Streak 366 days

Perfect Week

- Challenge friends to Activity competitions
- 7 day competition
- Get points for move, stand and exercise progress.
- Check friends status during week to see if you are ahead or need to 'get moving'