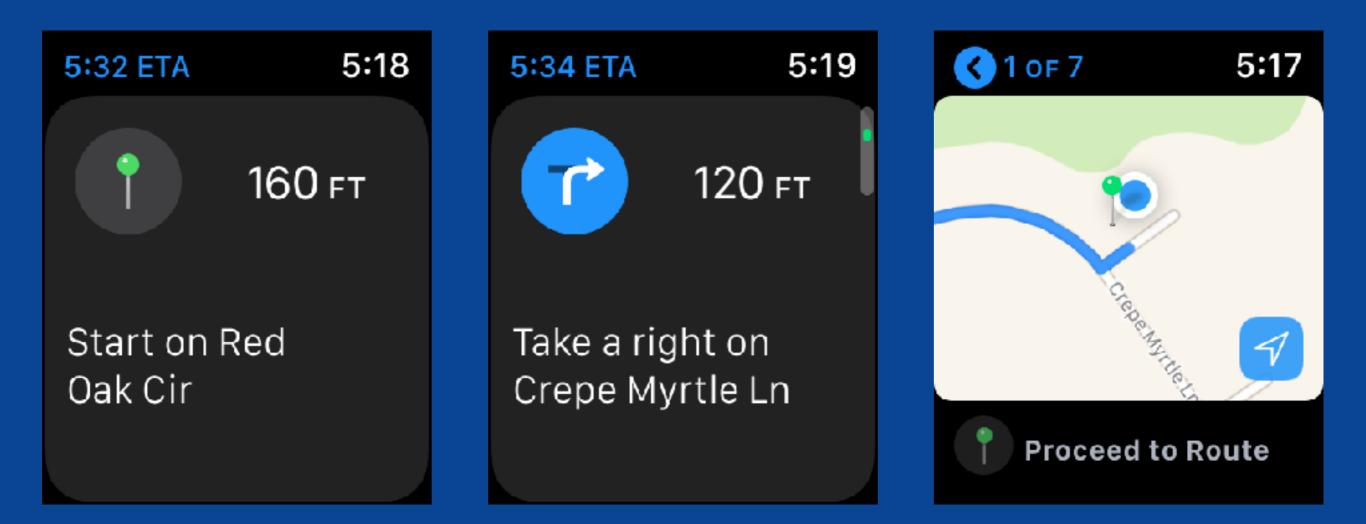

### Get Directions

watch will tap your wrist to indicate 'time to turn'

Choose walking or driving directions

No voice prompts