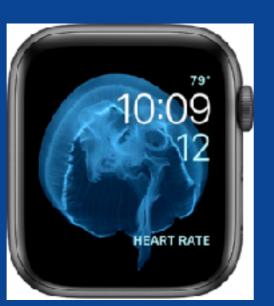

#### Watch Faces

### My Watch Faces

Drag across the screen to easily switch watch faces