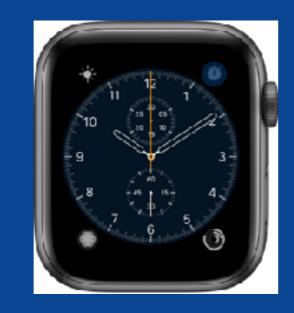

#### Watch Faces

### My Watch Faces

Drag across the screen to easily switch watch faces