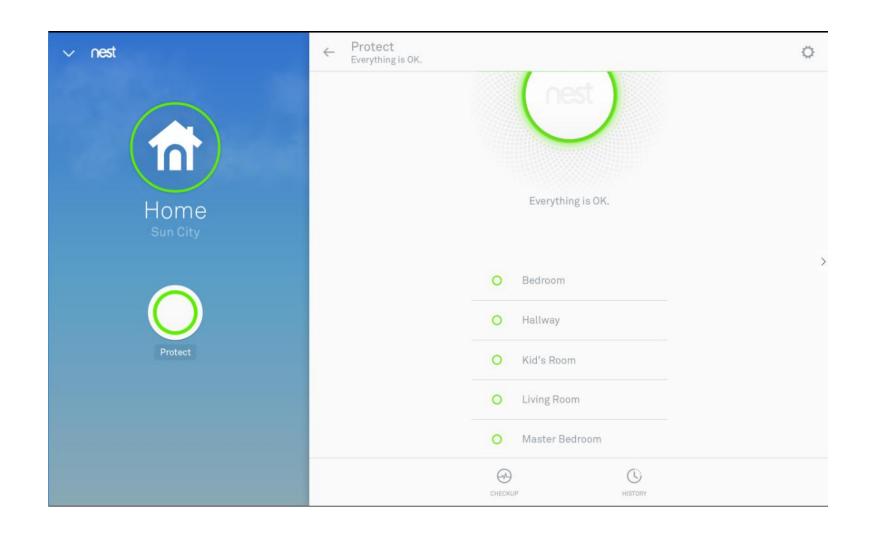

Nest Smoke & CO2 Detector (2<sup>nd</sup> Generation!) \$99 ea for either Battery only Or Rechargeable Battery with 110v Power Connector (2 wire)

## **Nest Setup**

- For first Nest
  - Choose location name from builtin set
  - WiFi connection info
  - Nest Cloud Service account information
- For each subsequent Nest
  - Choose location name from builtin set
  - Each Nest then talks to others and joins mesh network
- Wiring for 110v
  - Does not use the interconnect wire that old First Alert Detectors used
- The detectors announce (speak) what and where for testing (periodic or manual), early alerts, alerts, or battery issues
  - No more trying to how many beeps and what they mean
- PathLight
  - Low visibility light on detected movement at night



Nest Android Tablet App Screen Shot Connects to Nest Cloud Service