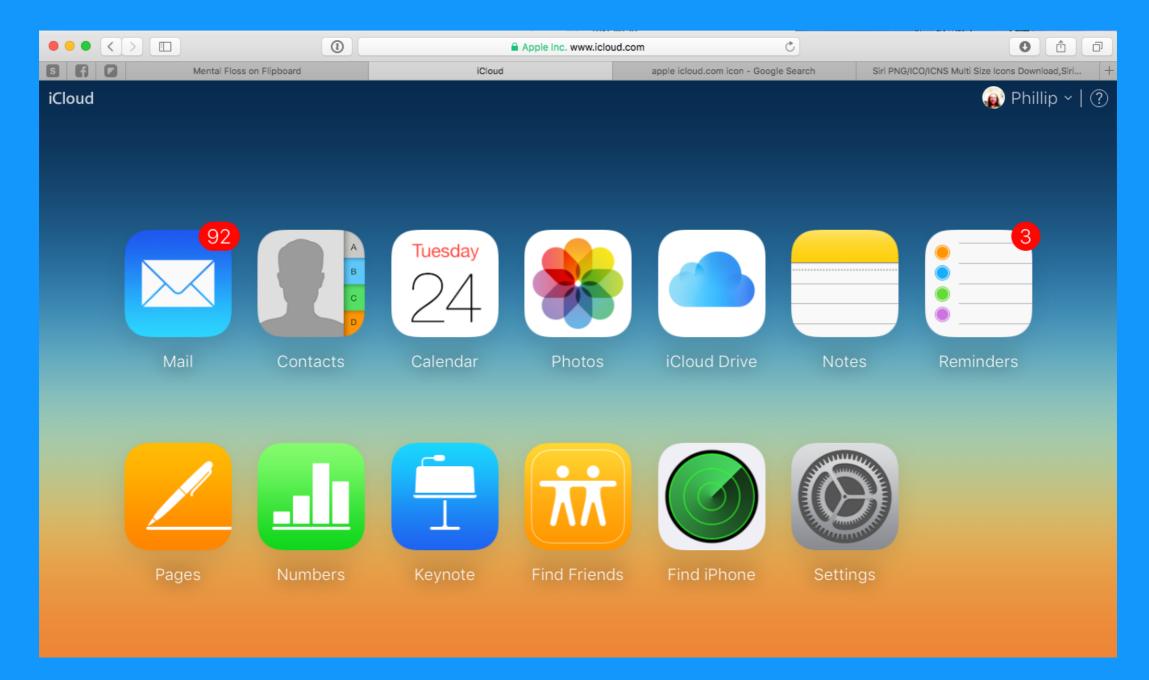

# www.iCloud.com

|                                                                   | Apple Inc. www.icloud.com/# |           |     |            | ¢      |                   |        | đ       | 0  |
|-------------------------------------------------------------------|-----------------------------|-----------|-----|------------|--------|-------------------|--------|---------|----|
| iCloud Apple iOS Icons Safari Readexample class VacInsp           |                             |           |     | Suddenlink |        | BCA brackets      |        | Netflix | >> |
| Apple - iCloud - Everything you love, ev Set Up and Use Apple's N | New ICloud.co               | iClo      | bud |            | view i | Cloud Drive files |        |         | +  |
| iCloud                                                            |                             |           |     |            |        | Setup Ins         | tructi | ions    | Ø  |
|                                                                   |                             |           |     |            |        |                   |        |         |    |
|                                                                   |                             |           |     |            |        |                   |        |         |    |
|                                                                   | ~                           | 7         |     |            |        |                   |        |         |    |
|                                                                   | (                           | )         |     |            |        |                   |        |         |    |
|                                                                   |                             |           |     |            |        |                   |        |         |    |
| S                                                                 | Sign in to                  | iCloud    |     |            |        |                   |        |         |    |
|                                                                   |                             |           |     |            |        |                   |        |         |    |
| Appl                                                              |                             |           |     |            |        |                   |        |         |    |
| Pass                                                              | sword                       | (         | •   |            |        |                   |        |         |    |
|                                                                   |                             |           | _   |            |        |                   |        |         |    |
|                                                                   | Keep me                     | signed in |     |            |        |                   |        |         |    |
|                                                                   |                             |           |     |            |        |                   |        |         |    |
|                                                                   |                             |           |     |            |        |                   |        |         |    |
| Display a menu                                                    |                             |           |     |            |        |                   |        |         |    |

#### Login from any computer, anywhere in the world

#### Access Contacts, Calendars, Notes, Reminders Create and edit Pages, Numbers and Keynote Find My iPhone

#### Access Mail, iCloud Drive and iCloud Photo Library if you have enabled them