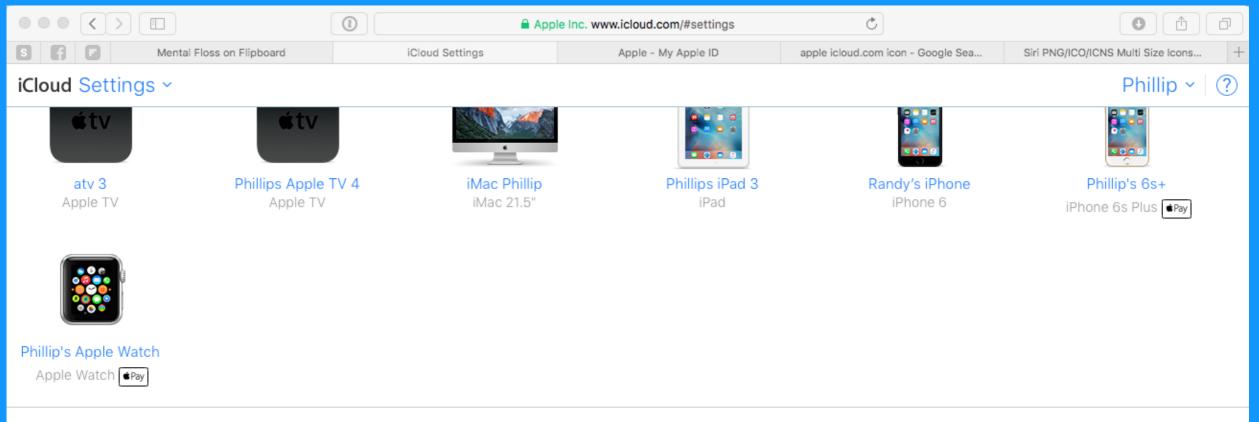

#### iCloud.com Settings Manage your Apple ID, Review your iCloud storage View the Apple devices associated with your Apple ID

#### My Devices

You are signed in and running iOS 8, OS X Yosemite, watchOS, or later on these devices.

atv 3 Apple TV

Phillips Apple TV 4 Apple TV

iMac Phillip iMac 21.5"

Phillips iPad 3 iPad

Randy's iPhone iPhone 6

Phillip's 6s+ iPhone 6s Plus Apr