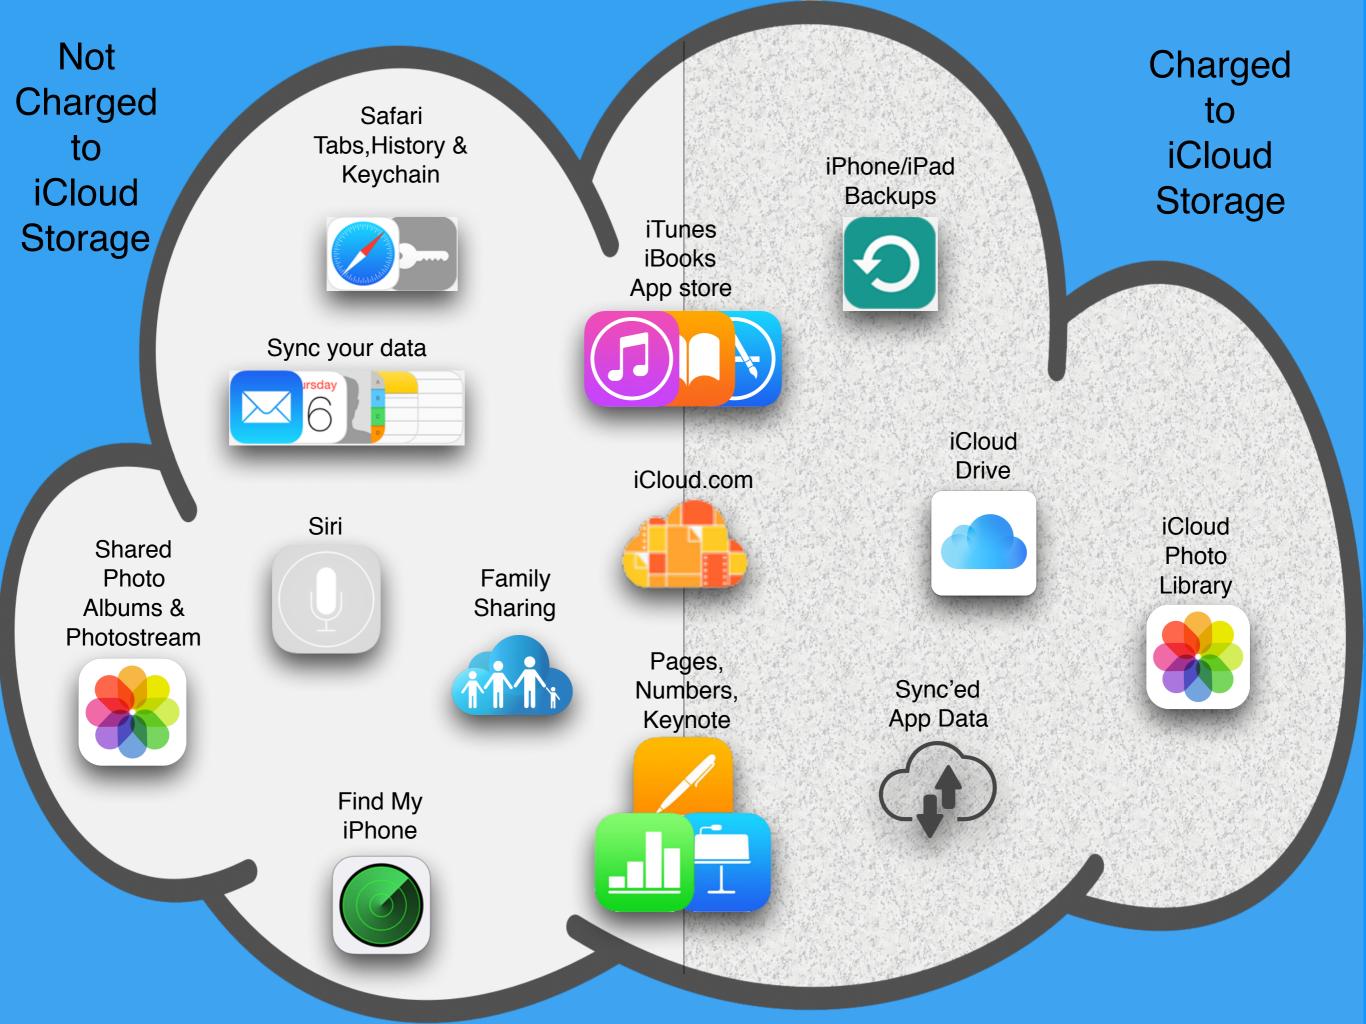

# Inside the iCloud

ppleInsider

- Sync's your data
  - Calendar
  - Contacts
  - Reminders
  - Notes
  - Mail (@iCloud.com)
  - Safari
    - Keychain (passwords)
    - Tabs
    - History

- Sync data from purchased apps (across multiple devices)
  - i.e. Scanner Pro
  - i.e. Clear Day
  - i.e. WhatsApp
  - i.e. Contact Lite

Provides on-line storage (like your hard drive)

Compressed backups of your iPhone/iPad iCloud Photo Library iCloud Drive

#### Your on-line digital media store

Apps Music Books Movies TV Shows

Simplifies transferring pictures from your mobile device to your Mac

Provides a temporary transfer to your mobile devices

Create Shared Photo Albums

Apple people can view, like, comment and add photos to the album.

Anyone can view the album on the web if you turn on the public option and share the link

## Family Sharing

#### You and up to 5 more people

Share purchased apps, music, books, location, calendar and photo gallery

Tied to one credit card Ask to purchase option Find my iPhone, (or iPad and Mac)

### Find my Friends

iCloud Drive

## iCloud Drive a remotely located hard disk

- Save files and app data to iCloud
- Available for Macs, iOS and PC's
- Access your files from any device
- Keeps files up to date across devices

iCloud Photo Library

Seamlessly keeps your photos and videos stored in the iCloud and up to date on your Mac, iPhone, iPad and <u>iCloud.com</u> iCloud.com

### www.iCloud.com From any computer with internet

# on-line Apps Keynote, Numbers, Pages Collaborate, Show Changes, Versions

Mail, Calendar, Contacts, Notes, Reminders Use them as if you are on your personal device or computer