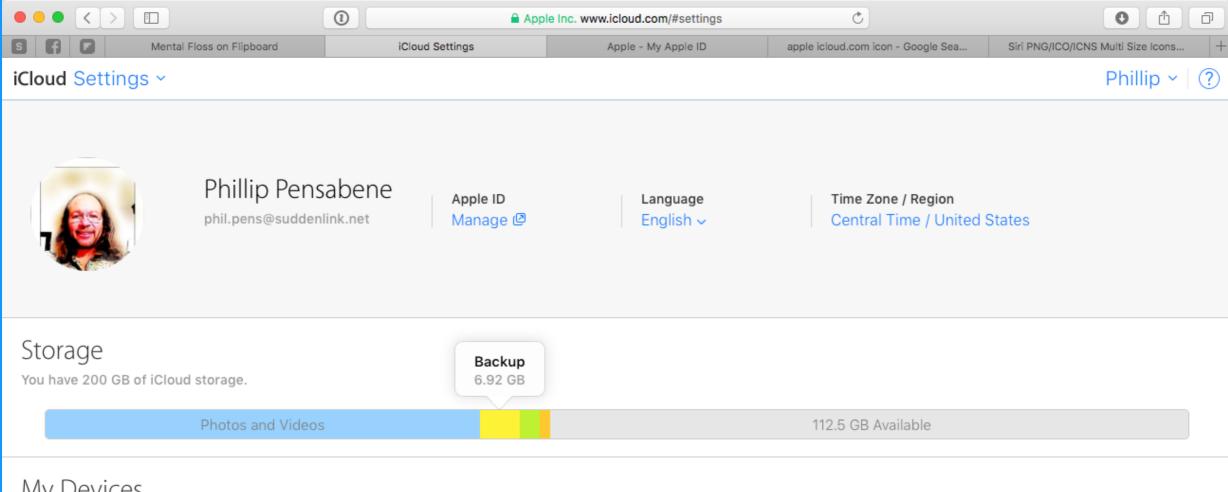

#### iCloud.com Settings Manage your Apple ID, Review your iCloud storage View the Apple devices associated with your Apple ID

#### My Devices

You are signed in and running iOS 8, OS X Yosemite, watchOS, or later on these devices.

atv 3 Apple TV

Phillips Apple TV 4 Apple TV

iMac Phillip iMac 21.5"

Phillips iPad 3 iPad

Randy's iPhone iPhone 6

Phillip's 6s+ iPhone 6s Plus Apr

#### <u>iCloud.com</u> Settings Continued Restore Contacts, Calendars & Reminders, Safari Bookmarks Restore recently deleted files from iCloud Drive