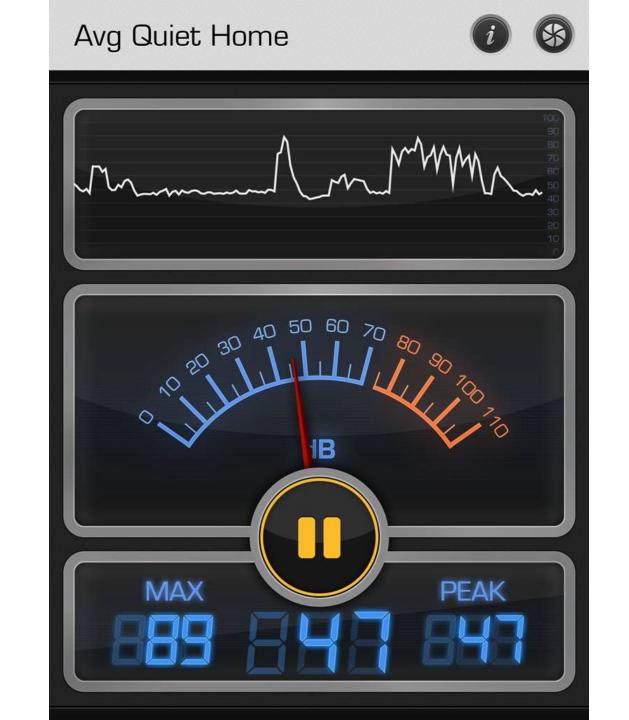

#### Measures HD

- A sound meter
- Mutiple timers
- Seismometer
- Plumb Bob
- Surface Level
- Protractor
- Timers