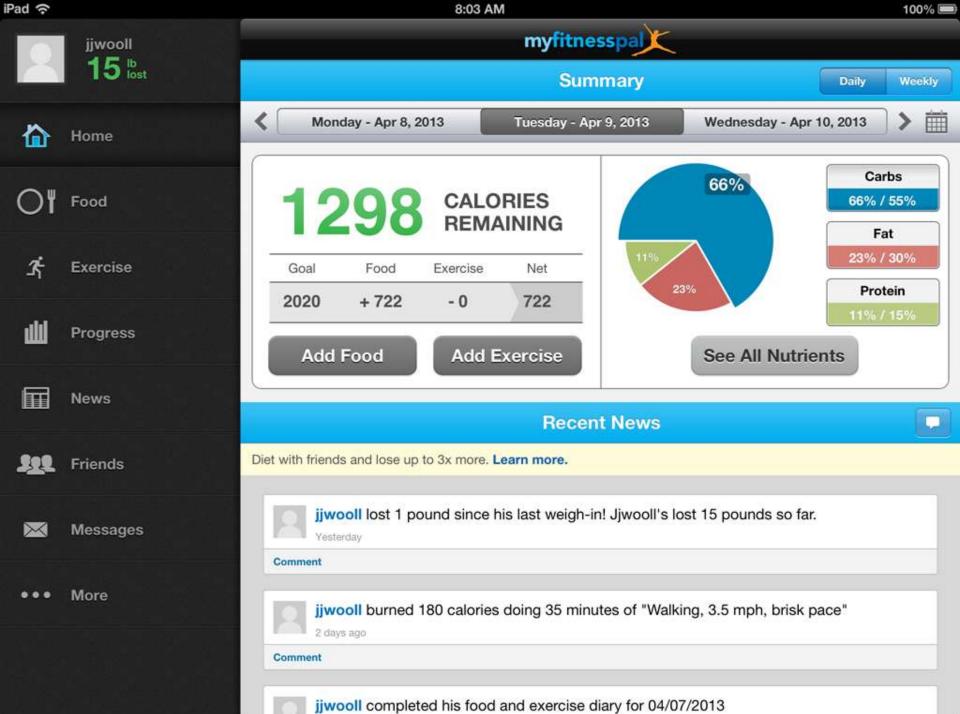

### MyFitnessPal

- Great calorie counter
  - It has the calories for nearly everything already
  - Easy to adjust portion size
- Calorie credit for excersice
- Jim has lost 15 pound with it this year