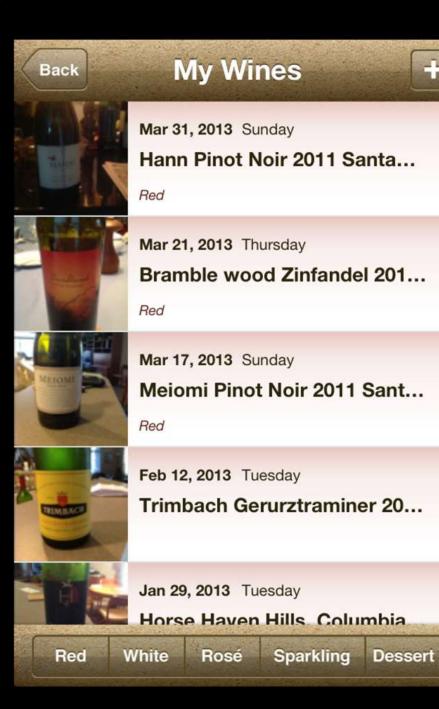

#### Memorable Wines

- Create a wine direy with pictures of the bottle
- Great when shopping
  - Find the good ones
  - Don't make the same mistake again

iPad 穼

9:28 PM

47% 🔳

1x

+

| 9:29 PM                                                | 47                                           |
|--------------------------------------------------------|----------------------------------------------|
| Cancel New W                                           | l'ine Save                                   |
| Apr 8, 2013 Monday                                     |                                              |
| Add Wine Name                                          |                                              |
| Add Photo                                              | Red<br>White<br>Rosé<br>Sparkling<br>Dessert |
| Ųr Add Voice Memo                                      | Love It!                                     |
| Add Wine Notes                                         |                                              |
| At Home Restaurant Winery<br>Friends Family Special Oc |                                              |