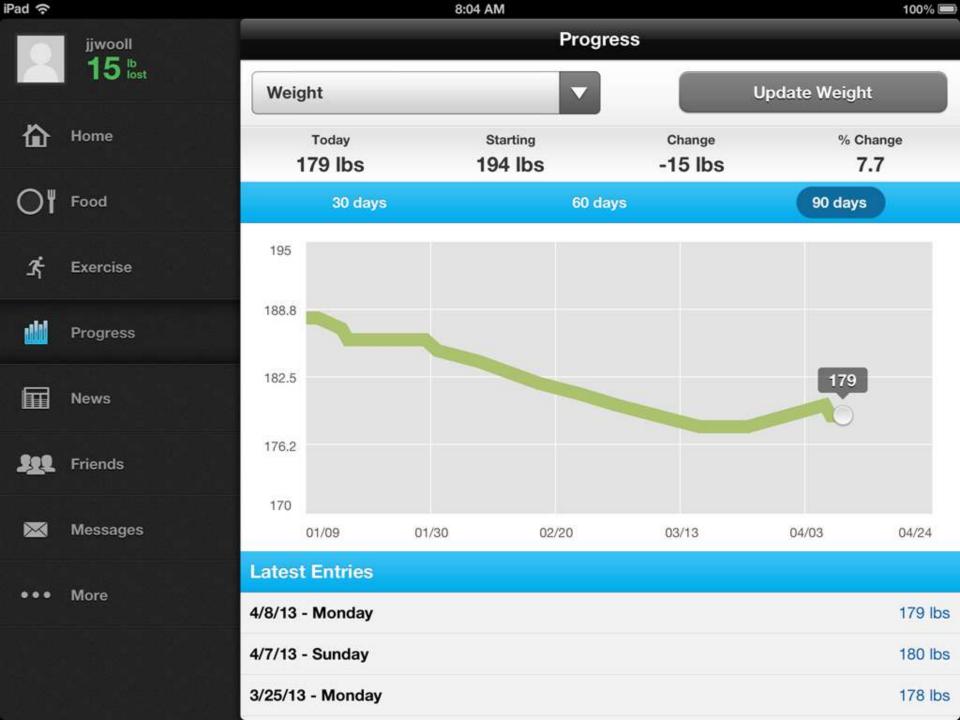

### MyFitnessPal

- Great calorie counter
  - It has the calories for nearly everything already
  - Easy to adjust portion size
- Calorie credit for excersice
- Jim has lost 15 pound with it this year