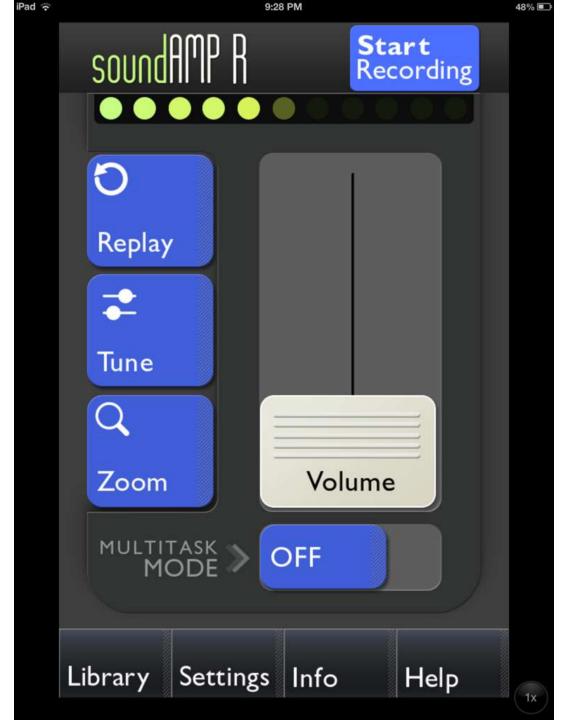

F                           |       |     |
| Volume - Capacity - 1 |           | mr                      |     | 4    |              | •                     | × | CE                           |       |     |
|                       |           | m+                      | 1/x | 7    | 8            | 9                     |   |                              |       |     |
| Converter+ 2.4        |           | \$                      | +/- | 0    |              | <ul> <li>X</li> </ul> | + | =                            |       |     |



#### Measures HD

- A sound meter
- Mutiple timers
- Seismometer
- Plumb Bob
- Surface Level
- Protractor
- Timers



# Yelp

- Find restruants or services
  - Near Home
  - On the road
- Review driven



#### SoundAMP R

• Try a hearing aid before you buy



#### Memorable Wines

- Create a wine direy with pictures of the bottle
- Great when shopping
  - Find the good ones
  - Don't make the same mistake again

iPad 穼

9:28 PM

47% 🔳

1x

+



| 9:29 PM                                                | 47                                           |
|--------------------------------------------------------|----------------------------------------------|
| Cancel New W                                           | l'ine Save                                   |
| Apr 8, 2013 Monday                                     |                                              |
| Add Wine Name                                          |                                              |
| Add Photo                                              | Red<br>White<br>Rosé