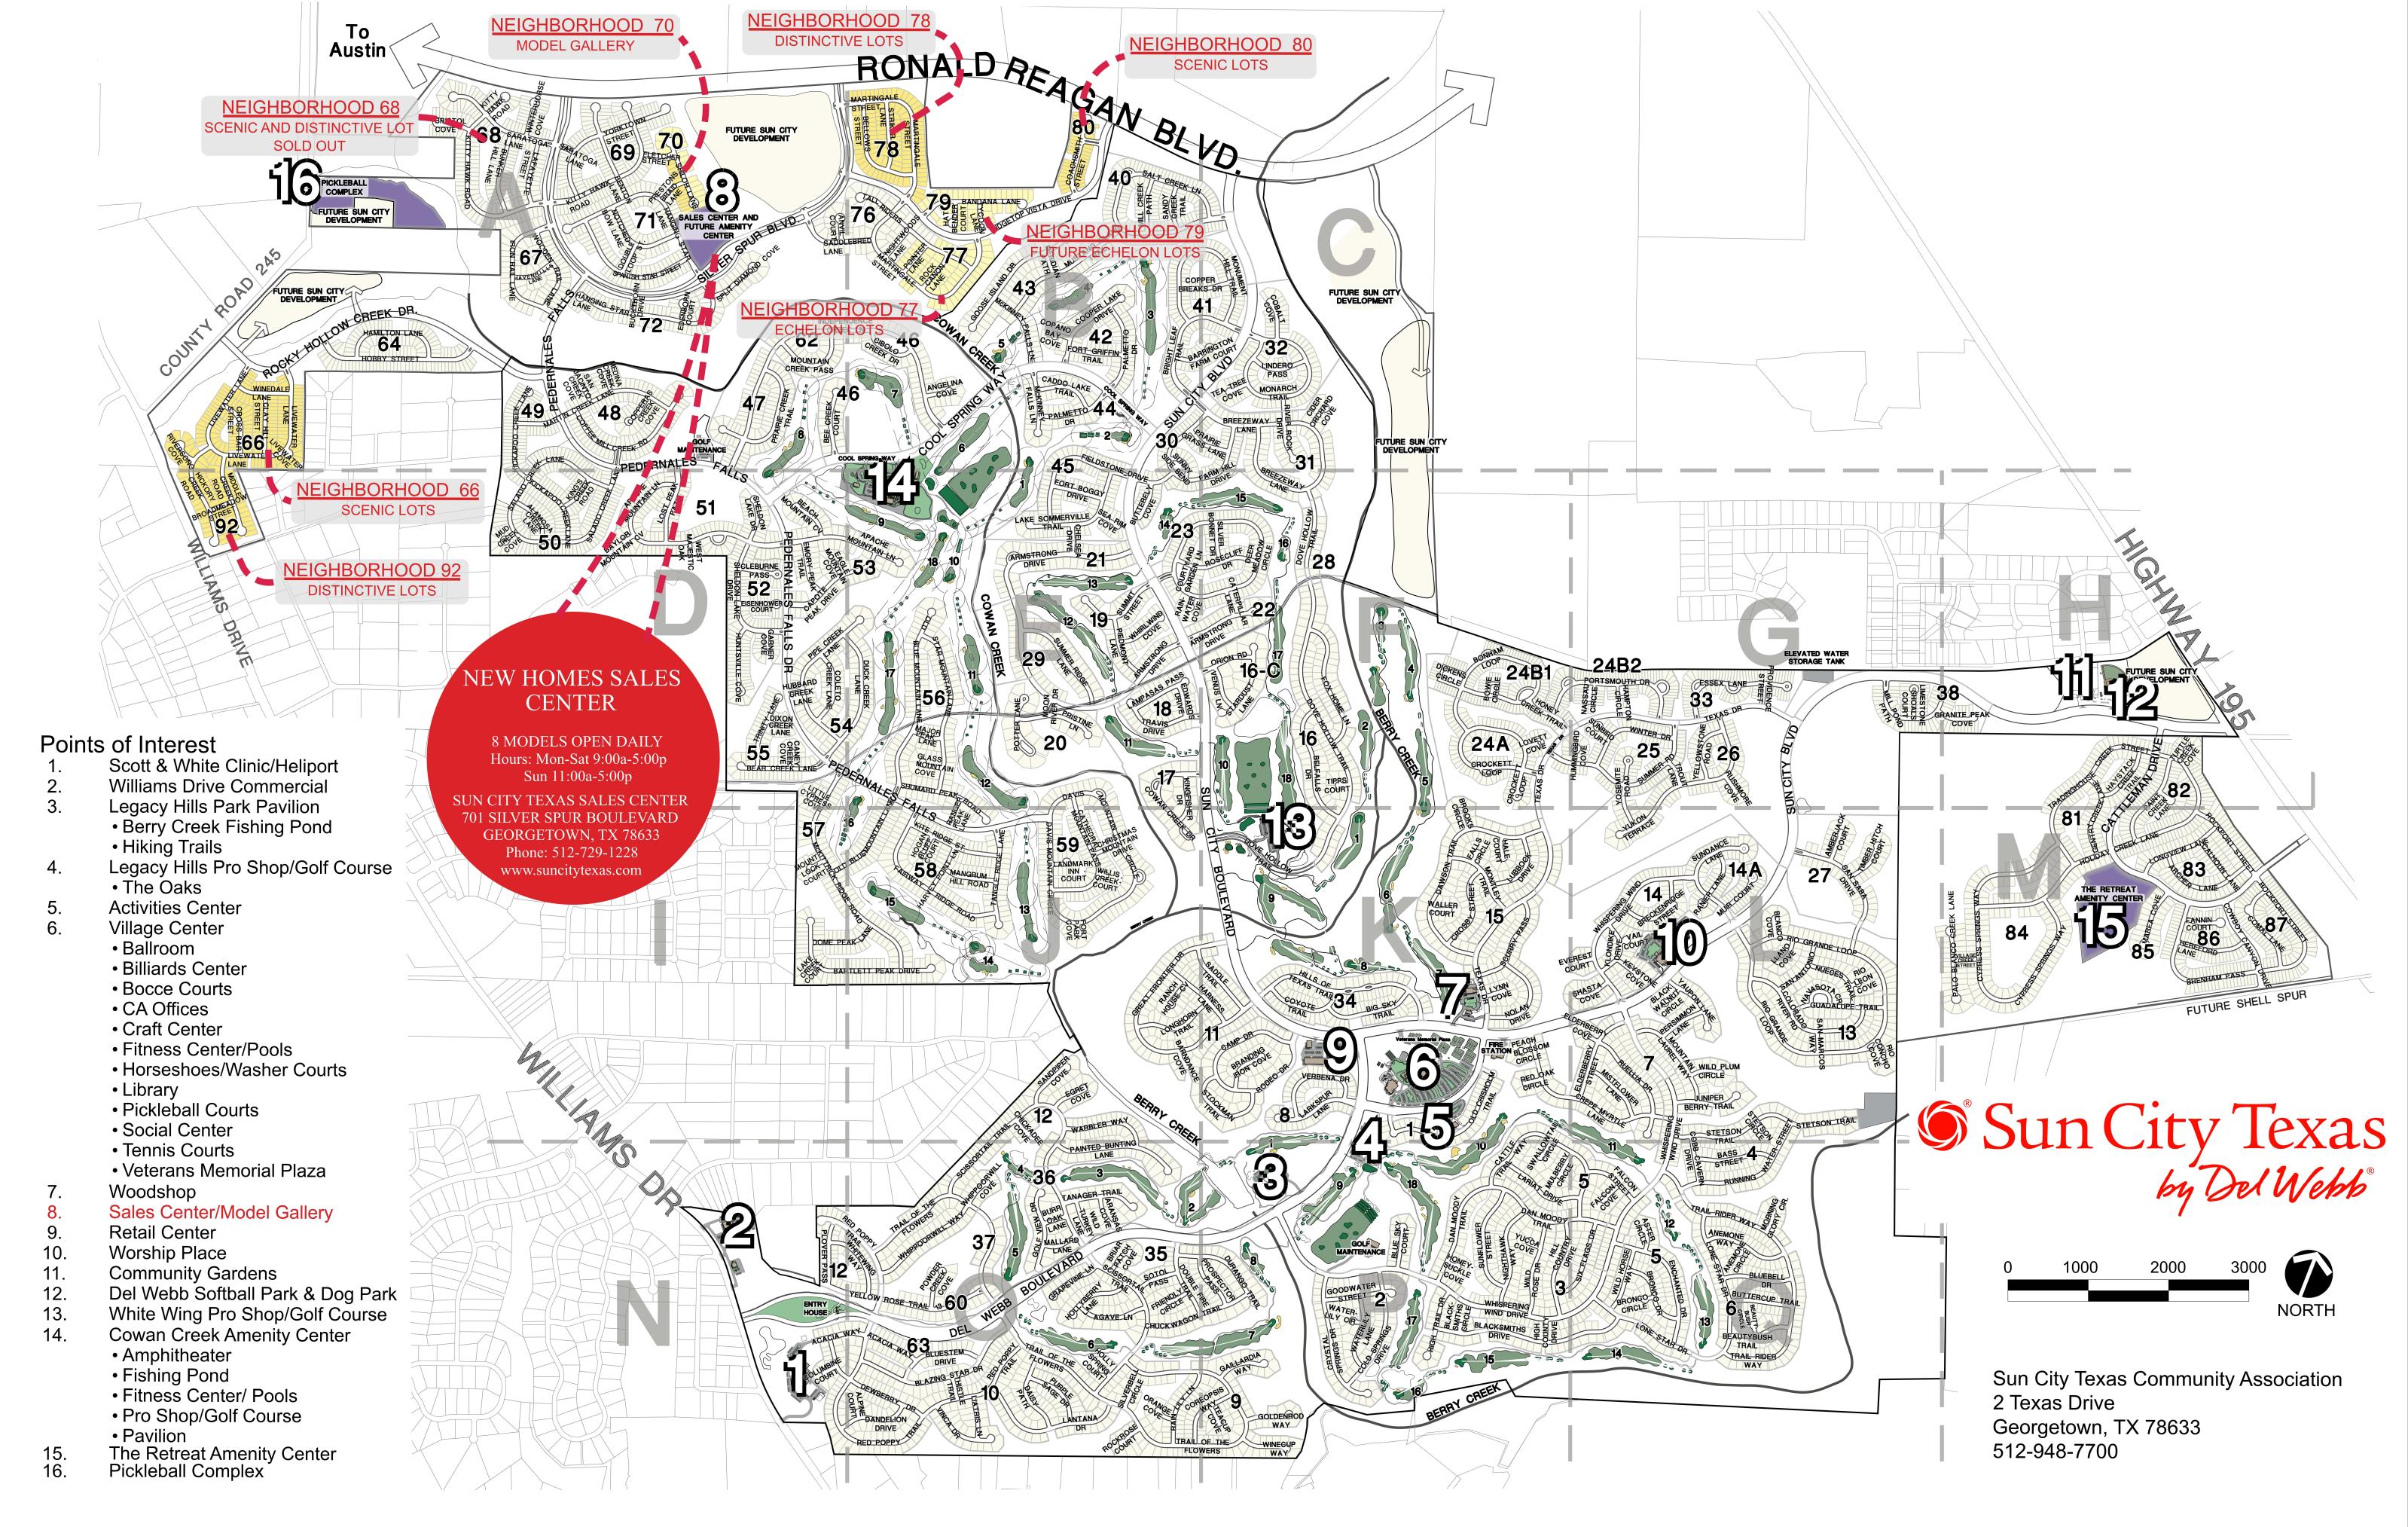

## MAP KEY OF SUN CITY STREET NAMES

| Beach Mountain Cove Bear Creek Lane Beautybush Circle Beautybush Trail Q Bee Creek Court A Belfalls Drive F Bellows Street B Benton Lane A Big Sky Trail K Black Walnut Circle Blacksmiths Circle P Blacksmiths Drive P Blanco Cove L Blazing Star Drive O Blue Sky Court P Bluebell Drive Q Bluestem Drive Q Bonham Loop F Bowie Circle Branding Iron Cove K Breckenridge Street L Breezeway Lane C, F Brenham Pass Briar Patch Cove O                                                                                                                                                                                                                                                                                                                                                                                                                                                                                                                                                                                                                                                                                                                                                                                                                                                                                                                                                                                                                                                                                                                                                                                                                                                                                                                                                                                                                                                                                                                                                                                                                                                                                        |                  | Street Name Capote Peak Drive Caterpillar Lane Cathedral Mountain Pass Cattle Trail Way Cattleman Drive Chambers Creek | Grid Sector D F | Street Name Eisenhower Court         | Grid Sector |                               |             |                                  |                 |                                  |             |                       |             |
|--------------------------------------------------------------------------------------------------------------------------------------------------------------------------------------------------------------------------------------------------------------------------------------------------------------------------------------------------------------------------------------------------------------------------------------------------------------------------------------------------------------------------------------------------------------------------------------------------------------------------------------------------------------------------------------------------------------------------------------------------------------------------------------------------------------------------------------------------------------------------------------------------------------------------------------------------------------------------------------------------------------------------------------------------------------------------------------------------------------------------------------------------------------------------------------------------------------------------------------------------------------------------------------------------------------------------------------------------------------------------------------------------------------------------------------------------------------------------------------------------------------------------------------------------------------------------------------------------------------------------------------------------------------------------------------------------------------------------------------------------------------------------------------------------------------------------------------------------------------------------------------------------------------------------------------------------------------------------------------------------------------------------------------------------------------------------------------------------------------------------------|------------------|------------------------------------------------------------------------------------------------------------------------|-----------------|--------------------------------------|-------------|-------------------------------|-------------|----------------------------------|-----------------|----------------------------------|-------------|-----------------------|-------------|
| Street Name Acacia Way Agave Lane Alpine Court Anemone Circle Anemone Way Agache Mountain Lane Arster Circle Bandana Lane Barrington Farm Court Barrington Farm Cove Beach Mountain Cove Beach Street Bellows  |                  | Capote Peak Drive Caterpillar Lane Cathedral Mountain Pass Cattle Trail Way Cattleman Drive                            | D<br>F          |                                      | Grid Sector |                               |             |                                  |                 |                                  |             |                       |             |
| Street Name Acacia Way Agave Lane Alpine Court Anemone Circle Anemone Way Apache Mountain Lane Barrington Farm Court Barl Baylor Mountain Cove Beach Coreek Court A Belfalls Drive Bellows Street Bellows Street Bellows Street Benton Lane A Big Sky Trail Black Walnut Circle Blacksmiths Circle Blacksmiths Circle Blacksmiths Drive PBlanco Cove L Blazing Star Drive O Blue Sky Court PBluebell Drive Q Bluestem Drive O Bonham Loop FF Bowie Circle FF Branding Iron Cove K Breckenridge Street L Breezeway Lane C, F Brenham Pass M Briar Patch Cove O Bright Leaf Trail                                                                                                                                                                                                                                                                                                                                                                                                                                                                                                                                                                                                                                                                                                                                                                                                                                                                                                                                                                |                  | Capote Peak Drive Caterpillar Lane Cathedral Mountain Pass Cattle Trail Way Cattleman Drive                            | D<br>F          |                                      | Grid Sector |                               |             |                                  |                 |                                  |             |                       |             |
| Acacia Way Agave Lane O Alamosa Creek Lane D Alpine Court O Amberjack Court L Anemone Circle Q Anemone Way Q Angelina Cove B Anvil Court A Apache Mountain Lane D,E Aransas Cove O Archer Lane M Armstrong Drive E, F Aster Circle Q Bandana Lane B Barndance Cove J Barrington Farm Court Baylor Mountain Cove D Beach Mountain Cove D Beach Mountain Cove D Beach Mountain Cove Beautybush Circle Q Beautybush Trail Q Bee Creek Court A Belfalls Drive Bellows Street B Benton Lane A Big Sky Trail Black Walnut Circle Blacksmiths Circle Blacksmiths Circle Blacksmiths Drive Blacksmiths Corcle Blacksmiths Drive Blacksmiths Blacks |                  | Capote Peak Drive Caterpillar Lane Cathedral Mountain Pass Cattle Trail Way Cattleman Drive                            | D<br>F          |                                      | Grid Sector |                               |             |                                  |                 | Street Name                      | Grid Sector | Street Name           | Grid Sector |
| Agave Lane O Alamosa Creek Lane D Alpine Court O Amberjack Court Anemone Circle Q Anemone Way Q Angelina Cove B Anvil Court Apache Mountain Lane O Archer Lane M Armstrong Drive B Barndance Cove B Barrington Farm Court B Baylor Mountain Cove B Baylor Mountain Cove B Baeautybush Circle B Beautybush Trail B Bee Creek Court B Bellows Street B Benton Lane B Blacksmiths Circle B Blacksmiths Drive B Blazing Star Drive B Bluestem Drive B C, F B Branding Iron Cove B Branding Iron Iron B Branding Iron B |                  | Caterpillar Lane Cathedral Mountain Pass Cattle Trail Way Cattleman Drive                                              | F               | Eisenhower Court                     | Grid Sector | Street Name                   | Grid Sector | Street Name                      | Grid Sector     |                                  |             |                       |             |
| Alamosa Creek Lane  Alpine Court  Amberjack Court  Anemone Circle  Q Anemone Way  Angelina Cove  B Anvil Court  A Apache Mountain Lane  Aransas Cove  Archer Lane  M Armstrong Drive  Bandana Lane  Barndance Cove  Baylor Mountain Cove  Beach Mountain Cove  Beautybush Trail  Bee Creek Court  Bellows Street  Bellows Street  Belloksmiths Circle  Blacksmiths Drive  Blazing Star Drive  Bluester Drive  Bluester Drive  Bluester Drive  Bluester Drive  Bellows Cove  Bear Creek Lane  Cove  Bellows Street  Bellows Str |                  | Cathedral Mountain Pass<br>Cattle Trail Way<br>Cattleman Drive                                                         | F               |                                      | D           | Juniper Berry Trail           | L           | Nightwoods Lane                  | В               | Sandpiper Cove                   | J           | Whippoorwill Cove     | 0           |
| Alpine Court  Amberjack Court  Anemone Circle  Q Anemone Way  Angelina Cove  Anyl Court  A Apache Mountain Lane  Aransas Cove  Archer Lane  Armstrong Drive  Barrington Farm Court  Bass Street  Baylor Mountain Cove  Beach Mountain Cove  Bear Creek Lane  Beautybush Circle  Q Beautybush Trail  Bee Creek Court  A Belfalls Drive  Bellows Street  Bellows Street  Bellows Street  Bellows Cove  Blazing Star Drive  Blazing Star Drive  Bluebell Drive  Bowie Circle  Branding Iron Cove  Bright Leaf Trail  Ber Creek Cove  Bright Leaf Trail  Bandman Loove  Bright Leaf Trail  Bandman Loove  Bright Leaf Trail  Bandman Loove  Bright Leaf Trail  Band And And And And And And And And And A                                                                                                                                                                                                                                                                                                                                                                                                                                                                                                                                                                                                                                                                                                                                                                                                                                                                                                                                                                                                                                                                                                                                                                                                                                                                                                                                                                                                                          |                  | Cattle Trail Way Cattleman Drive                                                                                       |                 | Elderberry Cove                      | L           | Keystone Cove                 | L           | Nolan Drive                      | K               | Sandy Creek Trail                | В           | Whippoorwill Way      | 0           |
| Amberjack Court  Anemone Circle  Anemone Way  Angelina Cove  B Anvil Court  A Apache Mountain Lane  Aransas Cove  O Archer Lane  M Armstrong Drive  Bandana Lane  Barndance Cove  Barrington Farm Court  Bass Street  Baylor Mountain Cove  Beach Mountain Cove  Beach Mountain Cove  Beautybush Circle  Beautybush Trail  Bee Creek Court  A Belfalls Drive  Bellows Street   |                  | Cattleman Drive                                                                                                        | E,J             | Elderberry Street                    | L           | Kickapoo Creek Lane           | A,D         | Notched Bow Lane                 | Α               | Saratoga Lane                    | Α           | Whirlwind Cove        | E           |
| Anemone Circle Anemone Way Angelina Cove Angelina Cove Anyl Court Barrington Farm Court Baylor Mountain Cove Beautybush Circle Beautybush Circle Beautybush Circle Beautybush Trail Anyl Court Balled Barring Barring Barring Star Drive Blacksmiths Drive Bluesten Drive Court Bluesten Drive Court Branding Iron Cove Kareckenridge Street Lareczeway Lane C, F Brenham Pass Mariar Patch Cove Bright Leaf Trail B                                                                                                                                                                                                                                                                                                                                                                                                                                                                                                                                                                                                                                                                                                                                                                                                                                                                                                                                                                  |                  |                                                                                                                        | P               | Emory Peak Trail                     | D           | Kingfisher Drive              | E           | Nueces Trail                     | L               | Scissortail Trail                | J,O         | Whispering Wind Drive | L,P,Q       |
| Anemone Circle Anemone Way Angelina Cove Angelina Cove Anyl Court Barrington Farm Court Baylor Mountain Cove Beautybush Circle Beautybush Circle Beautybush Circle Beautybush Trail Anyl Court Balled Barring Barring Barring Star Drive Blacksmiths Drive Bluesten Drive Court Bluesten Drive Court Branding Iron Cove Kareckenridge Street Lareczeway Lane C, F Brenham Pass Mariar Patch Cove Bright Leaf Trail B                                                                                                                                                                                                                                                                                                                                                                                                                                                                                                                                                                                                                                                                                                                                                                                                                                                                                                                                                                  |                  | Chambers Creek                                                                                                         | H,M             | Enchanted Drive                      | Q           | King's Creek Road             | D           | Old Blue Mountain Lane           | E,J,I           | Scurry Pass                      | K           | Whitewing Way         | 0           |
| Anemone Way Angelina Cove B Anvil Court A Apache Mountain Lane D,E Aransas Cove O Archer Lane M Armstrong Drive E, F Aster Circle Bandana Lane B Barndance Cove J Barrington Farm Court Bass Street Q Baylor Mountain Cove D Beach Mountain Cove D Beach Mountain Cove Beautybush Circle Q Beautybush Trail Q Bee Creek Court A Belfalls Drive Bellows Street B Benton Lane B Benton Lane B Belack Walnut Circle Blacksmiths Circle Blacksmiths Circle Blacksmiths Drive Blacksmiths Drive Bluesten Drive Bluesten Drive Bluesten Drive Bluesten Drive Bonham Loop F Bowie Circle Branding Iron Cove K Breckenridge Street B Briar Patch Cove Bright Leaf Trail B                                                                                                                                                                                                                                                                                                                                                                                                                                                                                                                                                                                                                                                                                                                                                                                                                                                                                                                                                                                                                                                                                                                                                                                                                                                                                                                                                                                                                                                              |                  | Ondine Solection                                                                                                       | H               | Essex Lane                           | G           | Kite Ridge Street             | J           | Old Chisholm Trail               | K               | Sea Rim Cove                     | Е           | Wild Horse Way        | Q           |
| Angelina Cove Anvil Court Apache Mountain Lane Aransas Cove O Archer Lane Armstrong Drive Aster Circle Bandana Lane Barrington Farm Court Barrington Farm Court Baylor Mountain Cove Beach Mountain Cove Beach Mountain Cove Bear Creek Lane Beautybush Circle Beautybush Trail Bee Creek Court ABelfalls Drive Bellows Street Benton Lane Big Sky Trail Black Walnut Circle Blacksmiths Circle Blacksmiths Drive Blacksmiths Drive Bluester Drive Bluebell Drive Bonham Loop Bonham Loop Bonham Loop Brencham Pass Meriar Patch Cove Brenham Pass Meriar Patch Cove Bright Leaf Trail Brent Marmstrony Brive Brenham Pass Meriar Patch Cove Bright Leaf Trail Brentan  A A A A A A A A A A A A A A A A A A A                                                                                                                                                                                                                                                                                                                                                                                                                                                                                                                                                                                                                                                                                                                                                                                                                                                                                                                                                                                                                                                                                                                                                                                                                                                                                                                                                                                                                  |                  | Chelsea Drive                                                                                                          | E               | Everest Court                        | L           | Kitty Hawk Road               | A           | Orange Cove                      | 0               | Shasta Cove                      | L           | Wild Plum Circle      | L           |
| Anvil Court Apache Mountain Lane D,E Aransas Cove O Archer Lane M Armstrong Drive E, F Aster Circle Bandana Lane B Barndance Cove Barllett Peak Drive Beach Mountain Cove Beach Mountain Cove Beach Mountain Cove Beautybush Circle Beautybush Trail Bee Creek Court Bellows Street Brenham Pass M Briar Patch Cove Bright Leaf Trail                                                                                                                                                                                                                                                                                                                                                                                                                                                                                                                                                                                                                                                                                                                                                                                                                                                                                                                                                                                                                                                                                                      |                  | Chickadee Cove                                                                                                         | J               | Fairway Ridge Road                   | J           | Klondike Drive                | L           | Orion Road                       | F               | Sheldon Lake Drive               | D           | Wild Rose Drive       | P           |
| Apache Mountain Lane Aransas Cove O Archer Lane M Armstrong Drive E, F Aster Circle Bandana Lane B Barmdance Cove Barrington Farm Court Barllett Peak Drive Bass Street Q Baylor Mountain Cove Beach Mountain Cove D Beach Mountain Cove Beautybush Circle Beautybush Trail Q Bee Creek Court ABelfalls Drive Bellows Street Benton Lane ABig Sky Trail Black Walnut Circle Blacksmiths Circle Blacksmiths Circle Blacksmiths Drive Blanco Cove L Blazing Star Drive Bluestem Drive Bonham Loop F Bowie Circle Branding Iron Cove K Breezeway Lane C, F Brenham Pass M Briar Patch Cove O Bright Leaf Trail B                                                                                                                                                                                                                                                                                                                                                                                                                                                                                                                                                                                                                                                                                                                                                                                                                                                                                                                                                                                                                                                                                                                                                                                                                                                                                                                                                                                                                                                                                                                  | 0                | Christmas Mountain Drive                                                                                               | J               | Falcon Cove                          | Q           | Lafayette Street              | A           | Paint Creek Lane                 | H,M             | Shiloh Lane                      | A           | Wild Turkey Lane      | 0           |
| Aransas Cove Archer Lane Armstrong Drive E, F Aster Circle Q Bandana Lane Barndance Cove Barrington Farm Court Barrington Farm Court Baylor Mountain Cove Beach Mountain Cove Beach Mountain Cove Beach Mountain Cove Beautybush Circle Q Beautybush Trail Q Bee Creek Court ABellows Street Benton Lane ABig Sky Trail Black Walnut Circle Blacksmiths Circle Blacksmiths Circle Blacksmiths Drive Blanco Cove L Blazing Star Drive Bluestem Drive Q Bluestem Drive Q Bluestem Drive C Bonham Loop Branding Iron Cove K Breckenridge Street Brenham Pass M Briar Patch Cove O Bright Leaf Trail                                                                                                                                                                                                                                                                                                                                                                                                                                                                                                                                                                                                                                                                                                                                                                                                                                                                                                                                                                                                                                                                                                                                                                                                                                                                                                                                                                                                                                                                                                                               | 0                | Chuckwagon Trail                                                                                                       | O,P             | Falcon Street                        | Q           | Lake Creek Court              | 1           | Painted Bunting Lane             | Ο.              | Shumard Peak Road                | E,J         | Willis Creek Court    | J           |
| Archer Lane Armstrong Drive E, F Aster Circle Q Bandana Lane B Barndance Cove Barrington Farm Court B,C Bartlett Peak Drive I,J Bass Street Q Baylor Mountain Cove Beach Mountain Cove D Bear Creek Lane D Beautybush Circle Q Beautybush Trail Q Bee Creek Court A Belfalls Drive F Bellows Street B Benton Lane A Big Sky Trail K Black Walnut Circle Blacksmiths Circle P Blacksmiths Drive P Blanco Cove L Blazing Star Drive D Blue Sky Court P Bluebell Drive Q Bluestem Drive O Bonham Loop F Bowie Circle Branding Iron Cove K Breckenridge Street L Breezeway Lane C, F Brenham Pass M Briar Patch Cove O Bright Leaf Trail                                                                                                                                                                                                                                                                                                                                                                                                                                                                                                                                                                                                                                                                                                                                                                                                                                                                                                                                                                                                                                                                                                                                                                                                                                                                                                                                                                                                                                                                                           | C                | Cibolo Creek Drive                                                                                                     | В               | Falls Circle                         | K           | Lake Sommerville Trail        | E           | Palmetto Drive                   | R               | Silver Bonnet Drive              |             | Winedale Lane         | A           |
| Armstrong Drive Aster Circle Bandana Lane Barndance Cove Barrington Farm Court Barrington Farm Court Barrington Farm Court Bass Street Q Baylor Mountain Cove D Beach Mountain Cove Beach Mountain Cove D Bear Creek Lane D Beautybush Circle Q Beautybush Trail Q Bee Creek Court A Belfalls Drive F Bellows Street B Benton Lane A Big Sky Trail K Black Walnut Circle Blacksmiths Circle P Blanco Cove L Blazing Star Drive P Bluebell Drive Q Bluestem Drive Q Bonham Loop F Bowie Circle Branding Iron Cove K Breckenridge Street L Breezeway Lane Briar Patch Cove O Bright Leaf Trail B                                                                                                                                                                                                                                                                                                                                                                                                                                                                                                                                                                                                                                                                                                                                                                                                                                                                                                                                                                                                                                                                                                                                                                                                                                                                                                                                                                                                                                                                                                                                 | C                | Cider Orchard Cove                                                                                                     | С               | Fannin Court                         | M           | Lampasas Pass                 | E           | Palo Blanco Creek Lane           | M               | Silver Spur Boulevard            | A,B         | Winecup Way           | D           |
| Aster Circle Bandana Lane Barndance Cove Barrington Farm Court B,C Bartlett Peak Drive Baylor Mountain Cove Beach Mountain Cove Beach Mountain Cove Beautybush Circle Beautybush Trail Bee Creek Court ABelfalls Drive Bellows Street Benton Lane ABig Sky Trail Black Walnut Circle Blacksmiths Circle Blacksmiths Drive Blacksmiths Drive Blacksmiths Drive Blue Sky Court Bluebell Drive Bluestem Drive Bonham Loop FBowie Circle Branding Iron Cove Breekenridge Street Breezeway Lane C, F Brenham Pass Briar Patch Cove Bright Leaf Trail B                                                                                                                                                                                                                                                                                                                                                                                                                                                                                                                                                                                                                                                                                                                                                                                                                                                                                                                                                                                                                                                                                                                                                                                                                                                                                                                                                                                                                                                                                                                                                                              |                  | Clay Hill Street                                                                                                       |                 | Farm Hill Drive                      | IVI         | Landmark Inn Court            | <u> </u>    | Peach Blossom Circle             | IVI             | Silverbell Circle                | Λ,Β         | Winter Drive          | G           |
| Bandana Lane Barrington Farm Court Barrington Farm Court Barrington Farm Court Bartlett Peak Drive I,J Bass Street Q Baylor Mountain Cove D Beach Mountain Cove D Bear Creek Lane Beautybush Circle Q Beautybush Trail Q Bee Creek Court A Belfalls Drive F Bellows Street B Benton Lane A Big Sky Trail K Black Walnut Circle Blacksmiths Circle P Blacksmiths Circle P Blacksmiths Drive Blanco Cove L Blazing Star Drive O Blue Sky Court P Bluebell Drive Q Bluestem Drive Q Bonham Loop F Bowie Circle F Branding Iron Cove Breckenridge Street L Breezeway Lane C, F Brenham Pass M Briar Patch Cove O Bright Leaf Trail                                                                                                                                                                                                                                                                                                                                                                                                                                                                                                                                                                                                                                                                                                                                                                                                                                                                                                                                                                                                                                                                                                                                                                                                                                                                                                                                                                                                                                                                                                 | 1                | •                                                                                                                      | A               |                                      | Г           |                               | J           |                                  |                 |                                  | _           |                       | Δ.          |
| Barrington Farm Court B,C Bartlett Peak Drive I,J Bass Street Q Baylor Mountain Cove D Beach Mountain Cove D Bear Creek Lane D Beautybush Circle Q Beautybush Trail Q Bee Creek Court A Belfalls Drive F Bellows Street B Benton Lane A Big Sky Trail K Black Walnut Circle L Blacksmiths Circle P Blacksmiths Drive P Blanco Cove L Blazing Star Drive O Blue Sky Court P Bluebell Drive Q Bluestem Drive Q Bonham Loop F Bowie Circle F Branding Iron Cove K Breckenridge Street L Breezeway Lane C, F Brenham Pass M Briar Patch Cove O Bright Leaf Trail B                                                                                                                                                                                                                                                                                                                                                                                                                                                                                                                                                                                                                                                                                                                                                                                                                                                                                                                                                                                                                                                                                                                                                                                                                                                                                                                                                                                                                                                                                                                                                                 |                  | Cleburne Pass                                                                                                          | D               | Fieldstone Drive                     | В           | Lantana Drive                 | 0           | Pedernales Falls Drive           | A,D,E,J         | Six Flags Drive                  | Q           | Winterhorse Cove      | A           |
| Barrington Farm Court Bartlett Peak Drive Bass Street Q Baylor Mountain Cove Beach Mountain Cove Bear Creek Lane Beautybush Circle Q Beautybush Trail Q Bee Creek Court A Belfalls Drive Bellows Street B Benton Lane A Big Sky Trail K Black Walnut Circle Blacksmiths Circle P Blacksmiths Drive Blanco Cove L Blazing Star Drive Blue Sky Court P Bluebell Drive Q Bluestem Drive D Bonham Loop F Bowie Circle Branding Iron Cove Breckenridge Street Brenham Pass M Briar Patch Cove Bright Leaf Trail B                                                                                                                                                                                                                                                                                                                                                                                                                                                                                                                                                                                                                                                                                                                                                                                                                                                                                                                                                                                                                                                                                                                                                                                                                                                                                                                                                                                                                                                                                                                                                                                                                   |                  | Coachsmith Street                                                                                                      | В               | Fletcher Street                      | A           | Lariat Drive                  | Ρ           | Persimmon Lane                   | _ L             | Sotol Pass                       | 0           | Wooden Rail Lane      | A           |
| Bartlett Peak Drive Bass Street Q Baylor Mountain Cove D Beach Mountain Cove D Bear Creek Lane Beautybush Circle Q Beautybush Trail Q Bee Creek Court A Belfalls Drive F Bellows Street B Benton Lane A Big Sky Trail K Black Walnut Circle Blacksmiths Circle Blacksmiths Drive P Blanco Cove L Blazing Star Drive D Blue Sky Court P Bluebell Drive Q Bluestem Drive D Bonham Loop F Bowie Circle Branding Iron Cove K Breckenridge Street L Breezeway Lane C, F Brenham Pass M Briar Patch Cove Bright Leaf Trail B                                                                                                                                                                                                                                                                                                                                                                                                                                                                                                                                                                                                                                                                                                                                                                                                                                                                                                                                                                                                                                                                                                                                                                                                                                                                                                                                                                                                                                                                                                                                                                                                         |                  | Cobalt Cove                                                                                                            | C               | Fort Boggy Drive                     | E           | Larkspur Lane                 | K           | Piedmont Lane                    | E -             | Spanish Star Street              | A           | Yaupon Lane           | L           |
| Bass Street Baylor Mountain Cove Beach Mountain Cove Bear Creek Lane Beautybush Circle Beautybush Trail Bee Creek Court Bellows Street Bellows Street Bellows Street Bellows Street Bellows Circle Black Walnut Circle Blacksmiths Circle Blacksmiths Drive Blanco Cove Blazing Star Drive Blue Sky Court Bluebell Drive Bluestem Drive Bonham Loop Ferror Branding Iron Cove Breckenridge Street Breezeway Lane Briar Patch Cove Bright Leaf Trail B                                                                                                                                                                                                                                                                                                                                                                                                                                                                                                                                                                                                                                                                                                                                                                                                                                                                                                                                                                                                                                                                                                                                                                                                                                                                                                                                                                                                                                                                                                                                                                                                                                                                          |                  | Cobb Cavern Drive                                                                                                      | Q               | Fort Griffin Trail                   | В           | Liatris Lane                  | 0           | Pipe Creek Lane                  | D               | Split Diamond Cove               | A           | Yellow Rose Trail     | 0           |
| Baylor Mountain Cove Beach Mountain Cove D Bear Creek Lane D Beautybush Circle Beautybush Trail Q Bee Creek Court A Belfalls Drive F Bellows Street B Benton Lane A Big Sky Trail K Black Walnut Circle Blacksmiths Circle P Blacksmiths Drive P Blanco Cove L Blazing Star Drive D Blue Sky Court P Bluebell Drive Q Bluestem Drive D Bonham Loop F Bowie Circle Branding Iron Cove K Breckenridge Street L Breezeway Lane C, F Brenham Pass M Briar Patch Cove Bright Leaf Trail B                                                                                                                                                                                                                                                                                                                                                                                                                                                                                                                                                                                                                                                                                                                                                                                                                                                                                                                                                                                                                                                                                                                                                                                                                                                                                                                                                                                                                                                                                                                                                                                                                                           |                  | Coffee Mill Creek Road                                                                                                 | A               | Fort Park Cove                       | J           | Limestone Shoals Court        | G           | Plover Pass                      | N -             | Star Mountain Lane               | <u>E</u>    | Yellowstone Road      | G           |
| Beach Mountain Cove Bear Creek Lane Beautybush Circle Q Beautybush Trail Q Bee Creek Court A Belfalls Drive F Bellows Street Benton Lane A Big Sky Trail K Black Walnut Circle Blacksmiths Circle P Blacksmiths Drive P Blanco Cove L Blazing Star Drive O Blue Sky Court P Bluebell Drive Q Bluestem Drive Q Bluestem Drive Co Bonham Loop F Bowie Circle Branding Iron Cove K Breckenridge Street L Breezeway Lane C, F Brenham Pass M Briar Patch Cove Bright Leaf Trail B                                                                                                                                                                                                                                                                                                                                                                                                                                                                                                                                                                                                                                                                                                                                                                                                                                                                                                                                                                                                                                                                                                                                                                                                                                                                                                                                                                                                                                                                                                                                                                                                                                                  |                  | Cold Springs Drive                                                                                                     | Р               | Fox Home Lane                        | F           | Lindero Pass                  | С           | Pointer Lane                     | В               | Stardust Lane                    | F           | Yorktown Street       | A           |
| Bear Creek Lane Beautybush Circle Beautybush Trail Q Bee Creek Court A Belfalls Drive F Bellows Street Benton Lane A Big Sky Trail K Black Walnut Circle Blacksmiths Circle P Blacksmiths Drive P Blanco Cove L Blazing Star Drive O Blue Sky Court P Bluebell Drive Q Bluestem Drive O Bonham Loop F Bowie Circle Branding Iron Cove K Breckenridge Street L Breezeway Lane C, F Brenham Pass M Briar Patch Cove D Bright Leaf Trail B                                                                                                                                                                                                                                                                                                                                                                                                                                                                                                                                                                                                                                                                                                                                                                                                                                                                                                                                                                                                                                                                                                                                                                                                                                                                                                                                                                                                                                                                                                                                                                                                                                                                                        | C                | Coleto Creek Lane                                                                                                      | D               | Friendly Circle                      | 0           | Little Cypress Cove           | D           | Portsmouth Drive                 | G               | Stetson Circle                   | L           | Yosemite Road         | G           |
| Beautybush Circle Beautybush Trail  Bee Creek Court  Belfalls Drive  Bellows Street  Benton Lane  Big Sky Trail  Black Walnut Circle  Blacksmiths Circle  Blacksmiths Drive  PBlanco Cove  Blazing Star Drive  Blue Sky Court  Bluebell Drive  Bluestem Drive  Bonham Loop  For Bowie Circle  Branding Iron Cove  Breckenridge Street  Breezeway Lane  C, F  Briar Patch Cove  Bright Leaf Trail  B                                                                                                                                                                                                                                                                                                                                                                                                                                                                                                                                                                                                                                                                                                                                                                                                                                                                                                                                                                                                                                                                                                                                                                                                                                                                                                                                                                                                                                                                                                                                                                                                                                                                                                                            | C                | Colorado River Road                                                                                                    | L               | Gaillardia Way                       | Р           | Liverwater Cove               | Α           | Potter Lane                      | E               | Stetson Trail                    | L           | Yucca Cove            | Р           |
| Beautybush Trail Bee Creek Court A Belfalls Drive F Bellows Street Benton Lane A Big Sky Trail K Black Walnut Circle Blacksmiths Circle P Blacksmiths Drive P Blanco Cove L Blazing Star Drive O Blue Sky Court P Bluebell Drive Q Bluestem Drive O Bonham Loop F Bowie Circle Branding Iron Cove K Breckenridge Street L Breezeway Lane C, F Briar Patch Cove Bright Leaf Trail B                                                                                                                                                                                                                                                                                                                                                                                                                                                                                                                                                                                                                                                                                                                                                                                                                                                                                                                                                                                                                                                                                                                                                                                                                                                                                                                                                                                                                                                                                                                                                                                                                                                                                                                                             | C                | Columbine Court                                                                                                        | N               | Garner Cove                          | D           | Liverwater Lane               | Α           | Powder Creek Cove                | 0               | Striker Lane                     | В           | Yukon Terrace         | L           |
| Bee Creek Court  Belfalls Drive  F Bellows Street  Benton Lane  A Big Sky Trail  K Black Walnut Circle  Blacksmiths Circle  Blacksmiths Drive  P Blanco Cove  L Blazing Star Drive  O Blue Sky Court  P Bluebell Drive  Q Bluestem Drive  O Bonham Loop  F Bowie Circle  Branding Iron Cove  Breckenridge Street  Breezeway Lane  C, F Brenham Pass  M Briar Patch Cove  O Bright Leaf Trail                                                                                                                                                                                                                                                                                                                                                                                                                                                                                                                                                                                                                                                                                                                                                                                                                                                                                                                                                                                                                                                                                                                                                                                                                                                                                                                                                                                                                                                                                                                                                                                                                                                                                                                                   | C                | Cool Spring Way                                                                                                        | В               | Gentry Creek Lane                    | Н           | Llano Cove                    | L           | Prairie Creek Trail              | Α               | Stockman Trail                   | K           |                       |             |
| Belfalls Drive Bellows Street Bellows Street Benton Lane Big Sky Trail K Black Walnut Circle Blacksmiths Circle Blacksmiths Drive PBlanco Cove L Blazing Star Drive O Blue Sky Court PBluebell Drive Q Bluestem Drive O Bonham Loop F Bowie Circle Branding Iron Cove K Breckenridge Street L Breezeway Lane C, F Brenham Pass M Briar Patch Cove O Bright Leaf Trail                                                                                                                                                                                                                                                                                                                                                                                                                                                                                                                                                                                                                                                                                                                                                                                                                                                                                                                                                                                                                                                                                                                                                                                                                                                                                                                                                                                                                                                                                                                                                                                                                                                                                                                                                          | C                | Comal Lane                                                                                                             | M               | Glass Mountain Cove                  | E           | Lone Star Drive               | Q           | Prairie Grass Lane               | В               | Summer Ridge Lane                | E           |                       |             |
| Bellows Street Benton Lane A Big Sky Trail K Black Walnut Circle Blacksmiths Circle Blacksmiths Drive P Blanco Cove L Blazing Star Drive O Blue Sky Court P Bluebell Drive Q Bluestem Drive O Bonham Loop F Bowie Circle Branding Iron Cove K Breckenridge Street L Breezeway Lane C, F Brenham Pass M Briar Patch Cove O Bright Leaf Trail                                                                                                                                                                                                                                                                                                                                                                                                                                                                                                                                                                                                                                                                                                                                                                                                                                                                                                                                                                                                                                                                                                                                                                                                                                                                                                                                                                                                                                                                                                                                                                                                                                                                                                                                                                                    | C                | Cooper Lake Drive                                                                                                      | В               | Goldenrod Way                        | Р           | Longhorn Trail                | J           | Prestons Braid Lane              | Α               | Summer Road                      | G           |                       |             |
| Benton Lane Big Sky Trail K Black Walnut Circle Blacksmiths Circle P Blacksmiths Drive P Blanco Cove L Blazing Star Drive O Blue Sky Court P Bluebell Drive Q Bluestem Drive O Bonham Loop F Bowie Circle Branding Iron Cove K Breckenridge Street L Breezeway Lane C, F Brenham Pass Briar Patch Cove O Bright Leaf Trail                                                                                                                                                                                                                                                                                                                                                                                                                                                                                                                                                                                                                                                                                                                                                                                                                                                                                                                                                                                                                                                                                                                                                                                                                                                                                                                                                                                                                                                                                                                                                                                                                                                                                                                                                                                                     | C                | Copano Bay Cove                                                                                                        | В               | Golf View Drive                      | 0           | Longview Lane                 | М           | Pristine Lane                    | Е               | Summit Street                    | Е           |                       |             |
| Benton Lane Big Sky Trail Black Walnut Circle Blacksmiths Circle Blacksmiths Drive PBlanco Cove Blazing Star Drive OBlue Sky Court PBluebell Drive Bluestem Drive OBonham Loop Bowie Circle Branding Iron Cove Breckenridge Street Breezeway Lane C, F Brenham Pass Briar Patch Cove Bright Leaf Trail B                                                                                                                                                                                                                                                                                                                                                                                                                                                                                                                                                                                                                                                                                                                                                                                                                                                                                                                                                                                                                                                                                                                                                                                                                                                                                                                                                                                                                                                                                                                                                                                                                                                                                                                                                                                                                       | C                | Copper Breaks Drive                                                                                                    | В               | Goodwater Street                     | Р           | Lost Peak Path                | D           | Prospector Pass                  | Р               | Sun City Boulevard               | B,K,H       |                       |             |
| Big Sky Trail  Black Walnut Circle  Blacksmiths Circle  Blacksmiths Drive  P Blanco Cove  Blazing Star Drive  O Blue Sky Court  P Bluebell Drive  Bluestem Drive  O Bonham Loop  F Bowie Circle  Branding Iron Cove  Breckenridge Street  Breezeway Lane  C, F Brenham Pass  M Briar Patch Cove  Bright Leaf Trail  K  P K Bellacksmiths Circle  P Brenham Cove  K Breschenridge Street  Brenham Pass  M Briar Patch Cove  Bright Leaf Trail                                                                                                                                                                                                                                                                                                                                                                                                                                                                                                                                                                                                                                                                                                                                                                                                                                                                                                                                                                                                                                                                                                                                                                                                                                                                                                                                                                                                                                                                                                                                                                                                                                                                                   |                  | Copperas Creek Cove                                                                                                    | Α               | Goose Island Drive                   | В           | Lovett Cove                   | F           | Providence Street                | G               | Sunbird Court                    | G           |                       |             |
| Black Walnut Circle  Blacksmiths Circle  Blacksmiths Drive  Blanco Cove  Blazing Star Drive  Blue Sky Court  Bluebell Drive  Bluestem Drive  Bonham Loop  Bonham Loop  Branding Iron Cove  Breckenridge Street  Breezeway Lane  C, F  Brenham Pass  M  Briar Patch Cove  Bright Leaf Trail                                                                                                                                                                                                                                                                                                                                                                                                                                                                                                                                                                                                                                                                                                                                                                                                                                                                                                                                                                                                                                                                                                                                                                                                                                                                                                                                                                                                                                                                                                                                                                                                                                                                                                                                                                                                                                     |                  | Coreopsis Way                                                                                                          | O,P             | Granite Peak Cove                    | Н           | Lubbock Drive                 | K           | Purple Sage Drive                | 0               | Sundance Lane                    | L           |                       |             |
| Blacksmiths Circle Blacksmiths Drive P Blanco Cove L Blazing Star Drive O Blue Sky Court P Bluebell Drive Q Bluestem Drive O Bonham Loop F Bowie Circle Branding Iron Cove Breckenridge Street L Breezeway Lane C, F Brenham Pass M Briar Patch Cove Bright Leaf Trail B                                                                                                                                                                                                                                                                                                                                                                                                                                                                                                                                                                                                                                                                                                                                                                                                                                                                                                                                                                                                                                                                                                                                                                                                                                                                                                                                                                                                                                                                                                                                                                                                                                                                                                                                                                                                                                                       |                  | Courtyard Garden Lane                                                                                                  | F               | Grapevine Lane                       | 0           | Lynn Cove                     | K           | Rain Lily Lane                   | 0               | Sunflower Street                 | P           |                       |             |
| Blacksmiths Drive Blanco Cove L Blazing Star Drive O Blue Sky Court P Bluebell Drive Q Bluestem Drive O Bonham Loop F Bowie Circle Branding Iron Cove Breckenridge Street L Breezeway Lane C, F Brenham Pass M Briar Patch Cove Bright Leaf Trail B                                                                                                                                                                                                                                                                                                                                                                                                                                                                                                                                                                                                                                                                                                                                                                                                                                                                                                                                                                                                                                                                                                                                                                                                                                                                                                                                                                                                                                                                                                                                                                                                                                                                                                                                                                                                                                                                            |                  | Cowan Creek Drive                                                                                                      | F               | Great Frontier Drive                 | .l          | Major Peak Lane               | F           | Rainwater Cove                   | F               | Sunnyside Bend                   | В           |                       |             |
| Blanco Cove L Blazing Star Drive O Blue Sky Court P Bluebell Drive Q Bluestem Drive O Bonham Loop F Bowie Circle F Branding Iron Cove K Breckenridge Street L Breezeway Lane C, F Brenham Pass M Briar Patch Cove O Bright Leaf Trail B                                                                                                                                                                                                                                                                                                                                                                                                                                                                                                                                                                                                                                                                                                                                                                                                                                                                                                                                                                                                                                                                                                                                                                                                                                                                                                                                                                                                                                                                                                                                                                                                                                                                                                                                                                                                                                                                                        |                  | Cowboy Canyon Drive                                                                                                    | M               | Guadalupe Trail                      | I           | Mallard Lane                  | 0           | Ranch House Cove                 |                 | Swallowtail Circle               | 0           |                       |             |
| Blazing Star Drive  Blue Sky Court  P  Bluebell Drive  Q  Bluestem Drive  O  Bonham Loop  F  Bowie Circle  Branding Iron Cove  K  Breckenridge Street  L  Breezeway Lane  C, F  Brenham Pass  M  Briar Patch Cove  Bright Leaf Trail                                                                                                                                                                                                                                                                                                                                                                                                                                                                                                                                                                                                                                                                                                                                                                                                                                                                                                                                                                                                                                                                                                                                                                                                                                                                                                                                                                                                                                                                                                                                                                                                                                                                                                                                                                                                                                                                                           |                  | Coyote Trail                                                                                                           | K               | Hale Court                           | Ľ .         | Mangrum Hill Road             | J           | Ranger Peak Lane                 | E,J             | Tall Riders                      | B           |                       |             |
| Blue Sky Court P Bluebell Drive Q Bluestem Drive O Bonham Loop F Bowie Circle F Branding Iron Cove K Breckenridge Street L Breezeway Lane C, F Brenham Pass M Briar Patch Cove O Bright Leaf Trail B                                                                                                                                                                                                                                                                                                                                                                                                                                                                                                                                                                                                                                                                                                                                                                                                                                                                                                                                                                                                                                                                                                                                                                                                                                                                                                                                                                                                                                                                                                                                                                                                                                                                                                                                                                                                                                                                                                                           |                  | •                                                                                                                      | I               | Hamilton Lane                        | Λ           | Marfa Cove                    | M           | Ranier Lane                      | L,J             |                                  | 0           |                       |             |
| Bluebell Drive Q Bluestem Drive O Bonham Loop F Bowie Circle F Branding Iron Cove K Breckenridge Street L Breezeway Lane C, F Brenham Pass M Briar Patch Cove O Bright Leaf Trail B                                                                                                                                                                                                                                                                                                                                                                                                                                                                                                                                                                                                                                                                                                                                                                                                                                                                                                                                                                                                                                                                                                                                                                                                                                                                                                                                                                                                                                                                                                                                                                                                                                                                                                                                                                                                                                                                                                                                            |                  | Crepe Myrtle Lane                                                                                                      | <u>L</u>        |                                      | A           |                               | _           |                                  | L               | Tanager Trail                    | U           |                       |             |
| Bluestem Drive O Bonham Loop F Bowie Circle F Branding Iron Cove K Breckenridge Street L Breezeway Lane C, F Brenham Pass M Briar Patch Cove O Bright Leaf Trail B                                                                                                                                                                                                                                                                                                                                                                                                                                                                                                                                                                                                                                                                                                                                                                                                                                                                                                                                                                                                                                                                                                                                                                                                                                                                                                                                                                                                                                                                                                                                                                                                                                                                                                                                                                                                                                                                                                                                                             |                  | Crockett Loop                                                                                                          | Г               | Hampton Circle                       | G           | Martin Creek Lane             | A           | Red Oak Circle                   | n<br>O          | Tangle Ridge Lane                | J           |                       |             |
| Bonham Loop F Bowie Circle F Branding Iron Cove K Breckenridge Street L Breezeway Lane C, F Brenham Pass M Briar Patch Cove O Bright Leaf Trail B                                                                                                                                                                                                                                                                                                                                                                                                                                                                                                                                                                                                                                                                                                                                                                                                                                                                                                                                                                                                                                                                                                                                                                                                                                                                                                                                                                                                                                                                                                                                                                                                                                                                                                                                                                                                                                                                                                                                                                              |                  | Crosby Street                                                                                                          | K               | Hanging Star Lane                    | A           | Martingale Street             | A,B         | Red Poppy Trail                  | 0               | Tea Tree Cove                    | С           |                       |             |
| Bowie Circle  Branding Iron Cove  K  Breckenridge Street  L  Breezeway Lane  C, F  Brenham Pass  M  Briar Patch Cove  O  Bright Leaf Trail                                                                                                                                                                                                                                                                                                                                                                                                                                                                                                                                                                                                                                                                                                                                                                                                                                                                                                                                                                                                                                                                                                                                                                                                                                                                                                                                                                                                                                                                                                                                                                                                                                                                                                                                                                                                                                                                                                                                                                                     |                  | Cross Bar Street                                                                                                       | A               | Harness Lane                         | K           | McKinney Falls Lane           | В           | Ridgetop Vista Drive             | В               | Teacup Cove                      | Р           |                       |             |
| Branding Iron Cove K Breckenridge Street L Breezeway Lane C, F Brenham Pass M Briar Patch Cove O Bright Leaf Trail B                                                                                                                                                                                                                                                                                                                                                                                                                                                                                                                                                                                                                                                                                                                                                                                                                                                                                                                                                                                                                                                                                                                                                                                                                                                                                                                                                                                                                                                                                                                                                                                                                                                                                                                                                                                                                                                                                                                                                                                                           |                  | Crystal Springs Drive                                                                                                  | Р               | Harvey Point Lane                    | J           | McKittrick Ridge Road         | D,I,J       | Rio Concho Cove                  | L               | Texas Drive                      | F,G,K       |                       |             |
| Breckenridge Street L Breezeway Lane C, F Brenham Pass M Briar Patch Cove O Bright Leaf Trail B                                                                                                                                                                                                                                                                                                                                                                                                                                                                                                                                                                                                                                                                                                                                                                                                                                                                                                                                                                                                                                                                                                                                                                                                                                                                                                                                                                                                                                                                                                                                                                                                                                                                                                                                                                                                                                                                                                                                                                                                                                |                  | Cypress Spring Way                                                                                                     | M               | Hat Bender Court                     | В           | Medina Creek Cove             | Α           | Rio Grande Loop                  | L               | Thistle Trail                    | 0           |                       |             |
| Breezeway Lane C, F Brenham Pass M Briar Patch Cove O Bright Leaf Trail B                                                                                                                                                                                                                                                                                                                                                                                                                                                                                                                                                                                                                                                                                                                                                                                                                                                                                                                                                                                                                                                                                                                                                                                                                                                                                                                                                                                                                                                                                                                                                                                                                                                                                                                                                                                                                                                                                                                                                                                                                                                      |                  | Daisy Path                                                                                                             | 0               | Haven Hills Lane                     | Α           | Meridian Path                 | В           | Rio Leon Cove                    | L               | Timber Hitch Court               | L           |                       |             |
| Brenham Pass M Briar Patch Cove O Bright Leaf Trail B                                                                                                                                                                                                                                                                                                                                                                                                                                                                                                                                                                                                                                                                                                                                                                                                                                                                                                                                                                                                                                                                                                                                                                                                                                                                                                                                                                                                                                                                                                                                                                                                                                                                                                                                                                                                                                                                                                                                                                                                                                                                          |                  | Dan Moody Trail                                                                                                        | Р               | Haystack Creek Trail                 | Н           | Middle Creek Road             | D           | River Rock Drive                 | С               | Tipps Court                      | F           |                       |             |
| Briar Patch Cove O Bright Leaf Trail B                                                                                                                                                                                                                                                                                                                                                                                                                                                                                                                                                                                                                                                                                                                                                                                                                                                                                                                                                                                                                                                                                                                                                                                                                                                                                                                                                                                                                                                                                                                                                                                                                                                                                                                                                                                                                                                                                                                                                                                                                                                                                         |                  | Dandelion Drive                                                                                                        | 0               | Hereford Lane                        | M           | Mill Creek Path               | В           | Riversong Cove                   | Α               | Tradinghouse Creek Street        | H,M         |                       |             |
| Bright Leaf Trail B                                                                                                                                                                                                                                                                                                                                                                                                                                                                                                                                                                                                                                                                                                                                                                                                                                                                                                                                                                                                                                                                                                                                                                                                                                                                                                                                                                                                                                                                                                                                                                                                                                                                                                                                                                                                                                                                                                                                                                                                                                                                                                            |                  | Davis Mountain Circle                                                                                                  | E,J             | Hickory Creek Road                   | D           | Mill Pond Path                | G           | Rock Canon Lane                  | В               | Trail of the Flowers             | 0           |                       |             |
| _                                                                                                                                                                                                                                                                                                                                                                                                                                                                                                                                                                                                                                                                                                                                                                                                                                                                                                                                                                                                                                                                                                                                                                                                                                                                                                                                                                                                                                                                                                                                                                                                                                                                                                                                                                                                                                                                                                                                                                                                                                                                                                                              |                  | Dawson Trail                                                                                                           | K               | High Country Drive                   | Р           | Mistflower Lane               | L           | Rockrose Court                   | 0               | Trail Rider Way                  | Q           |                       |             |
| Bristol Cove A                                                                                                                                                                                                                                                                                                                                                                                                                                                                                                                                                                                                                                                                                                                                                                                                                                                                                                                                                                                                                                                                                                                                                                                                                                                                                                                                                                                                                                                                                                                                                                                                                                                                                                                                                                                                                                                                                                                                                                                                                                                                                                                 |                  | Deer Meadow Circle                                                                                                     | F               | High Trail Drive                     | Р           | Monarch Trail                 | С           | Rockport Street                  | M               | Travis Drive                     | E           |                       |             |
|                                                                                                                                                                                                                                                                                                                                                                                                                                                                                                                                                                                                                                                                                                                                                                                                                                                                                                                                                                                                                                                                                                                                                                                                                                                                                                                                                                                                                                                                                                                                                                                                                                                                                                                                                                                                                                                                                                                                                                                                                                                                                                                                |                  | Del Webb Boulevard                                                                                                     | K,N,O,P         | Hill Country Drive                   | Р           | Montley Trail                 | K           | Rocky Hollow Creek Drive         | А               | Trinity Lane                     | D           |                       |             |
| Broadmeadow Street D                                                                                                                                                                                                                                                                                                                                                                                                                                                                                                                                                                                                                                                                                                                                                                                                                                                                                                                                                                                                                                                                                                                                                                                                                                                                                                                                                                                                                                                                                                                                                                                                                                                                                                                                                                                                                                                                                                                                                                                                                                                                                                           |                  | Dewberry Drive                                                                                                         | 0               | Hills of Texas Trail                 | K           | Monument Hill Trail           | С           | Rodeo Drive                      | K               | Trout Lane                       | G           |                       |             |
| Bronco Circle Q                                                                                                                                                                                                                                                                                                                                                                                                                                                                                                                                                                                                                                                                                                                                                                                                                                                                                                                                                                                                                                                                                                                                                                                                                                                                                                                                                                                                                                                                                                                                                                                                                                                                                                                                                                                                                                                                                                                                                                                                                                                                                                                |                  | Dickens Circle                                                                                                         | F               | Hobby Street                         | Α           | Moon River Drive              | Е           | Rosecliff Drive                  | F               | Tycoon Lane                      | В           |                       |             |
| Bronco Drive Q                                                                                                                                                                                                                                                                                                                                                                                                                                                                                                                                                                                                                                                                                                                                                                                                                                                                                                                                                                                                                                                                                                                                                                                                                                                                                                                                                                                                                                                                                                                                                                                                                                                                                                                                                                                                                                                                                                                                                                                                                                                                                                                 |                  | Dixon Creek Lane                                                                                                       | D               | Hogan Bluff Court                    | J           | Morning Glory Circle          | Q           | Ruellia Drive                    | L               | Turtle Creek Cove                | Н           |                       |             |
| Brooks Circle K                                                                                                                                                                                                                                                                                                                                                                                                                                                                                                                                                                                                                                                                                                                                                                                                                                                                                                                                                                                                                                                                                                                                                                                                                                                                                                                                                                                                                                                                                                                                                                                                                                                                                                                                                                                                                                                                                                                                                                                                                                                                                                                |                  | Dome Peak Lane                                                                                                         | I,J             | Holiday Creek Lane                   | H,M         | Mount Lock Court              | I           | Running Water Street             | Q               | Vail Court                       | L           |                       |             |
| Buckhorn Drive A                                                                                                                                                                                                                                                                                                                                                                                                                                                                                                                                                                                                                                                                                                                                                                                                                                                                                                                                                                                                                                                                                                                                                                                                                                                                                                                                                                                                                                                                                                                                                                                                                                                                                                                                                                                                                                                                                                                                                                                                                                                                                                               |                  | Double Fire Trail                                                                                                      | 0               | Holly Spring Court                   | 0           | Mountain Creek Pass           | A           | Rushmore Cove                    | G               | Venus Lane                       | F           |                       |             |
| Bunker Hill Road A                                                                                                                                                                                                                                                                                                                                                                                                                                                                                                                                                                                                                                                                                                                                                                                                                                                                                                                                                                                                                                                                                                                                                                                                                                                                                                                                                                                                                                                                                                                                                                                                                                                                                                                                                                                                                                                                                                                                                                                                                                                                                                             |                  | Double Loop Street                                                                                                     | A               | Hollyberry Lane                      | 0           | Mountain Laurel Way           | L           | Saddle Trail                     | K               | Verbena Drive                    | K           |                       |             |
| Burr Oak Lane O                                                                                                                                                                                                                                                                                                                                                                                                                                                                                                                                                                                                                                                                                                                                                                                                                                                                                                                                                                                                                                                                                                                                                                                                                                                                                                                                                                                                                                                                                                                                                                                                                                                                                                                                                                                                                                                                                                                                                                                                                                                                                                                | Г                | Dove Hollow Trail                                                                                                      | F,J             | Honey Creek Trail                    | F           | MudCreek Cove                 | D           | Saddlebred Lane                  | A,B             | Village Creek Street             | M           |                       |             |
| Buttercup Trail Q                                                                                                                                                                                                                                                                                                                                                                                                                                                                                                                                                                                                                                                                                                                                                                                                                                                                                                                                                                                                                                                                                                                                                                                                                                                                                                                                                                                                                                                                                                                                                                                                                                                                                                                                                                                                                                                                                                                                                                                                                                                                                                              |                  | Duck Creek Lane                                                                                                        | F               | Honeysuckle Cove                     | P           | Muir Court                    | ı           | Salado Creek Lane                | A,D             | Vinca Drive                      | 0           |                       |             |
| Butterfly Cove E                                                                                                                                                                                                                                                                                                                                                                                                                                                                                                                                                                                                                                                                                                                                                                                                                                                                                                                                                                                                                                                                                                                                                                                                                                                                                                                                                                                                                                                                                                                                                                                                                                                                                                                                                                                                                                                                                                                                                                                                                                                                                                               | Γ                | Durango Trail                                                                                                          | P               | Hubbard Creek Lane                   | D           | Mulberry Circle               | P           | Salt Creek Lane                  | , ,, <u>,</u> , | Waller Court                     | K           |                       |             |
| Caddo Lake Trail B                                                                                                                                                                                                                                                                                                                                                                                                                                                                                                                                                                                                                                                                                                                                                                                                                                                                                                                                                                                                                                                                                                                                                                                                                                                                                                                                                                                                                                                                                                                                                                                                                                                                                                                                                                                                                                                                                                                                                                                                                                                                                                             | [<br>[           | Eagle Mountain Cove                                                                                                    | D               | Hummingbird Cove                     | G           | Mustang Island Trail          | В           | San Antonio Road                 | ı               | Warbler Way                      | I           |                       |             |
| Calhoun Lane M                                                                                                                                                                                                                                                                                                                                                                                                                                                                                                                                                                                                                                                                                                                                                                                                                                                                                                                                                                                                                                                                                                                                                                                                                                                                                                                                                                                                                                                                                                                                                                                                                                                                                                                                                                                                                                                                                                                                                                                                                                                                                                                 | C<br>C           | Edenborn Court                                                                                                         | A               | Huntsville Cove                      | D           | Nassau Circle                 | G           | San Jacinto Creek Cove           | Δ               | Waterlily Circle                 |             |                       |             |
|                                                                                                                                                                                                                                                                                                                                                                                                                                                                                                                                                                                                                                                                                                                                                                                                                                                                                                                                                                                                                                                                                                                                                                                                                                                                                                                                                                                                                                                                                                                                                                                                                                                                                                                                                                                                                                                                                                                                                                                                                                                                                                                                | [<br>[<br>[<br>E |                                                                                                                        |                 |                                      |             |                               | ı           |                                  |                 | •                                | <u>Г</u>    |                       |             |
| Camp Drive K Caney Creek Cove D                                                                                                                                                                                                                                                                                                                                                                                                                                                                                                                                                                                                                                                                                                                                                                                                                                                                                                                                                                                                                                                                                                                                                                                                                                                                                                                                                                                                                                                                                                                                                                                                                                                                                                                                                                                                                                                                                                                                                                                                                                                                                                | [                | Edwards Drive Egret Cove                                                                                               | E               | Independence Creek La Iron Rail Lane | r A,B<br>A  | Navasota Circle Nighthawk Way | <u>L</u>    | San Marcos Way<br>San Saba Drive | <u> </u>        | Waterlily Lane West Majestic Oak | D           |                       |             |