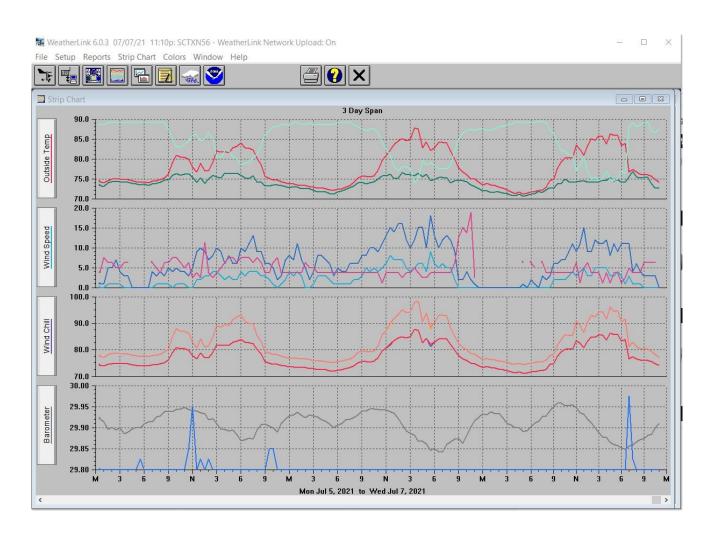

### Personal Weather Station

## Davis Vantage VUE

- Two parts Console and Sensor Suite
- Wireless connection with a range up to 1000' line of sight, 300' typical
- Davis is known for both accuracy and reliability

## Vantage VUE Suite



## Vantage VUE Console



## WeatherLink app

- Davis app installed on home PC
- Console connects to PC via USB cable
- Weatherlink app has a number of features that can be viewed locally

#### WeatherLink Bulletin



# WeatherLink Strip Chart



## WeatherLink History



### Internet Connectivity

- WeatherLink has the capability to send weather station data to the internet
- My station currently sends data to
  - Weatherlink <a href="https://www.weatherlink.com/">https://www.weatherlink.com/</a>
  - Weather Underground<a href="https://www.wunderground.com/dashboard/pws/">https://www.wunderground.com/dashboard/pws/</a><a href="https://ktxcent/ktxc/">KTXGEORG57#history</a>
  - APRS <a href="https://aprs.fi">https://aprs.fi</a>

#### Personal Weather Station

Questions?