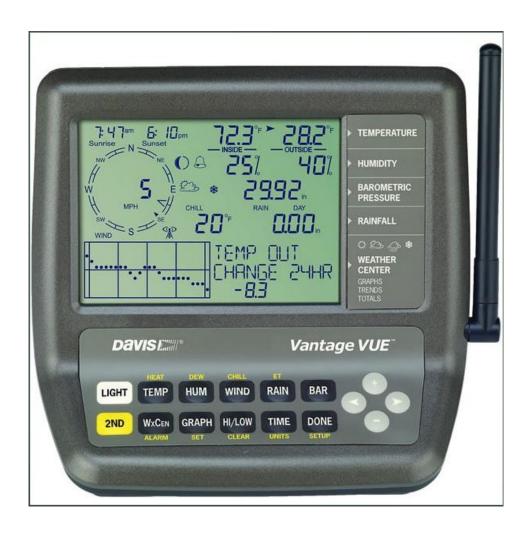

## Davis Vantage VUE

- Two parts Console and Sensor Suite
- Wireless connection with a range up to 1000' line of sight, 300' typical
- Davis is known for both accuracy and reliability

## Vantage VUE Console