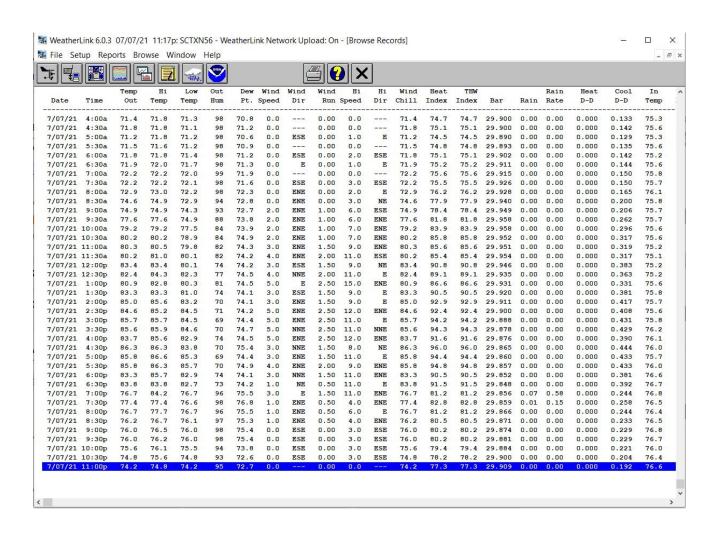

### Personal Weather Station

## Davis Vantage VUE

- Two parts Console and Sensor Suite
- Wireless connection with a range up to 1000' line of sight, 300' typical
- Davis is known for both accuracy and reliability

## Vantage VUE Suite



## Vantage VUE Console



## WeatherLink app

- Davis app installed on home PC
- Console connects to PC via USB cable
- Weatherlink app has a number of features that can be viewed locally

#### WeatherLink Bulletin



# WeatherLink Strip Chart



## WeatherLink History



### Internet Connectivity

- WeatherLink has the capability to send weather station data to the internet
- My station currently sends data to
  - Weatherlink <a href="https://www.weatherlink.com/">https://www.weatherlink.com/</a>
  - Weather Underground<a href="https://www.wunderground.com/dashboard/pws/">https://www.wunderground.com/dashboard/pws/</a><a href="https://ktxcent/ktxc/">KTXGEORG57#history</a>
  - APRS <a href="https://aprs.fi">https://aprs.fi</a>

#### Personal Weather Station

Questions?