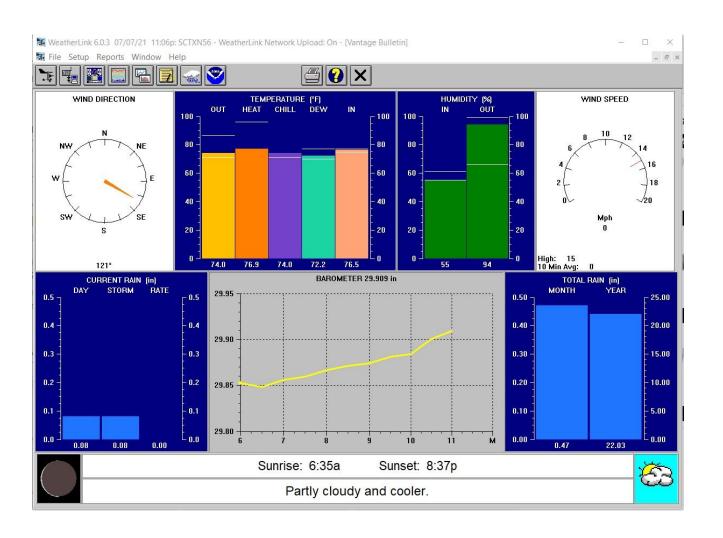

### Personal Weather Station

## Davis Vantage VUE

- Two parts Console and Sensor Suite
- Wireless connection with a range up to 1000' line of sight, 300' typical
- Davis is known for both accuracy and reliability

## Vantage VUE Suite



## Vantage VUE Console



## WeatherLink app

- Davis app installed on home PC
- Console connects to PC via USB cable
- Weatherlink app has a number of features that can be viewed locally

#### WeatherLink Bulletin



# WeatherLink Strip Chart



## WeatherLink History



### Internet Connectivity

- WeatherLink has the capability to send weather station data to the internet
- My station currently sends data to
  - Weatherlink <a href="https://www.weatherlink.com/">https://www.weatherlink.com/</a>
  - Weather Underground<a href="https://www.wunderground.com/dashboard/pws/">https://www.wunderground.com/dashboard/pws/</a><a href="https://ktxcent/ktxc/">KTXGEORG57#history</a>
  - APRS <a href="https://aprs.fi">https://aprs.fi</a>

#### Personal Weather Station

Questions?