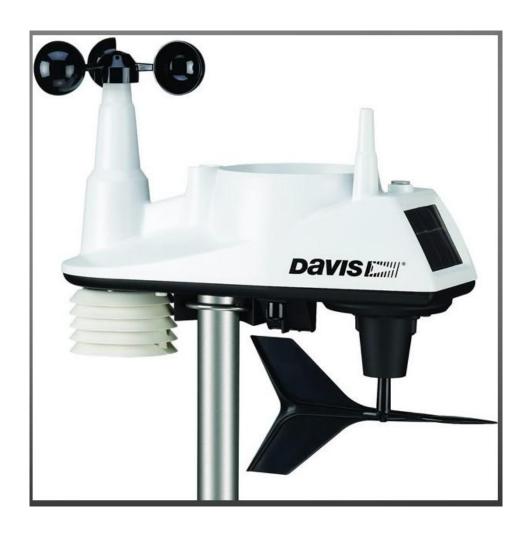

## Davis Vantage VUE

- Two parts Console and Sensor Suite
- Wireless connection with a range up to 1000' line of sight, 300' typical
- Davis is known for both accuracy and reliability

## Vantage VUE Suite