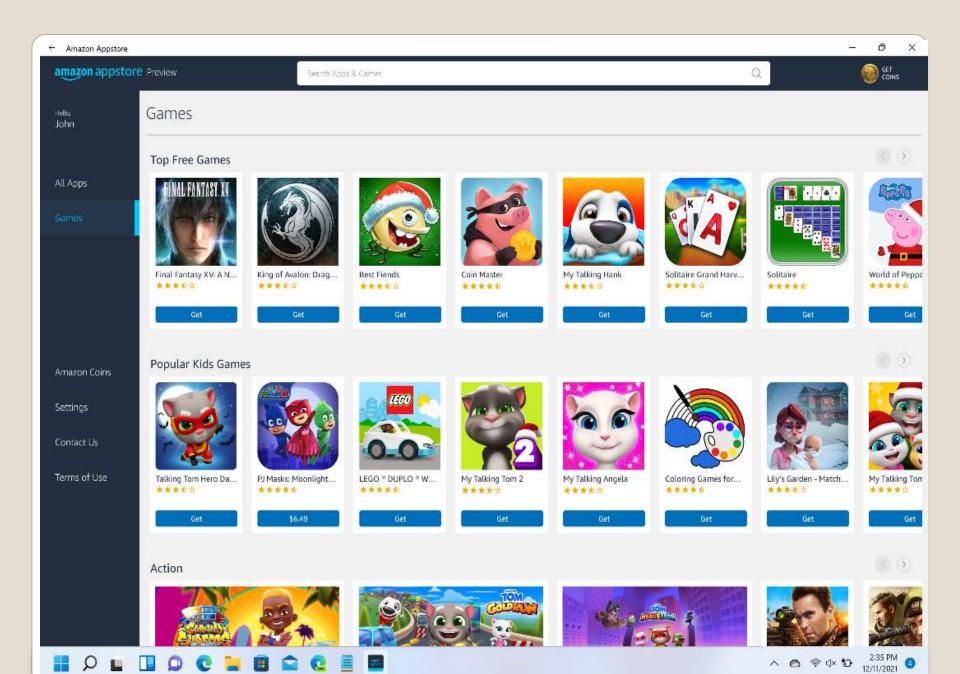

# **Edge versions**

- Added to Microsoft Store
- Ability to add Amazon Appstore
- Dev channel Build 22518.1012
- (22000.348)

Windows Subsystem for Android

- Login to Amazon
- MFA OTC

Hello John,

Thank you for shopping with us. Amazon Appstore lets you instantly download games and mobile apps to your device: