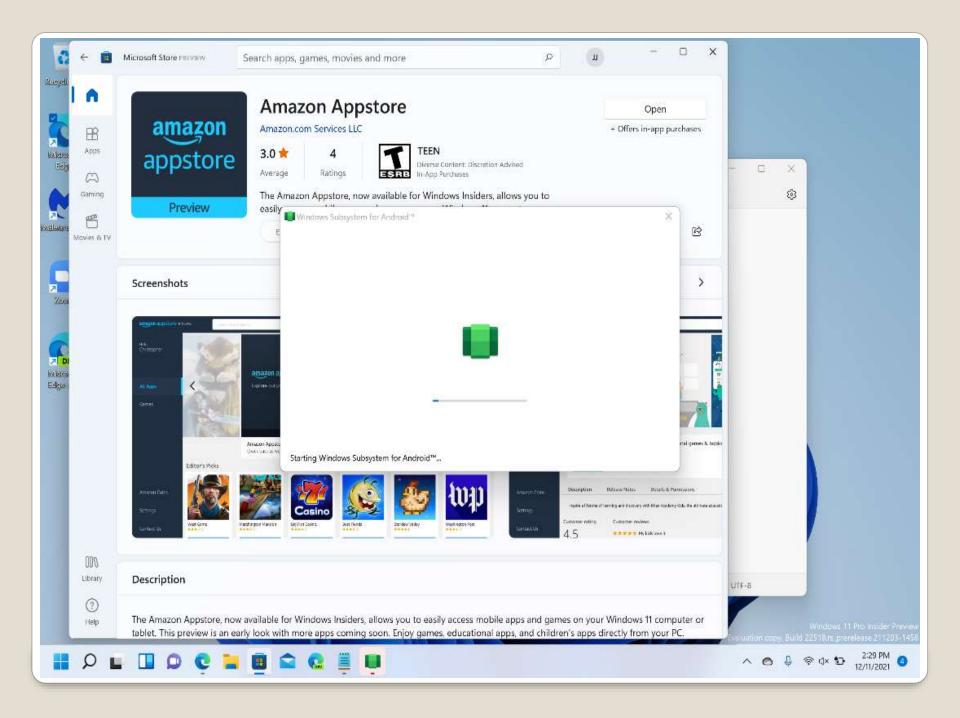

# **Edge versions**

- Added to Microsoft Store
- Ability to add Amazon Appstore
- Dev channel Build 22518.1012
- (22000.348)

Windows Subsystem for Android

- Login to Amazon
- MFA OTC

Hello John,

Thank you for shopping with us. Amazon Appstore lets you instantly download games and mobile apps to your device: