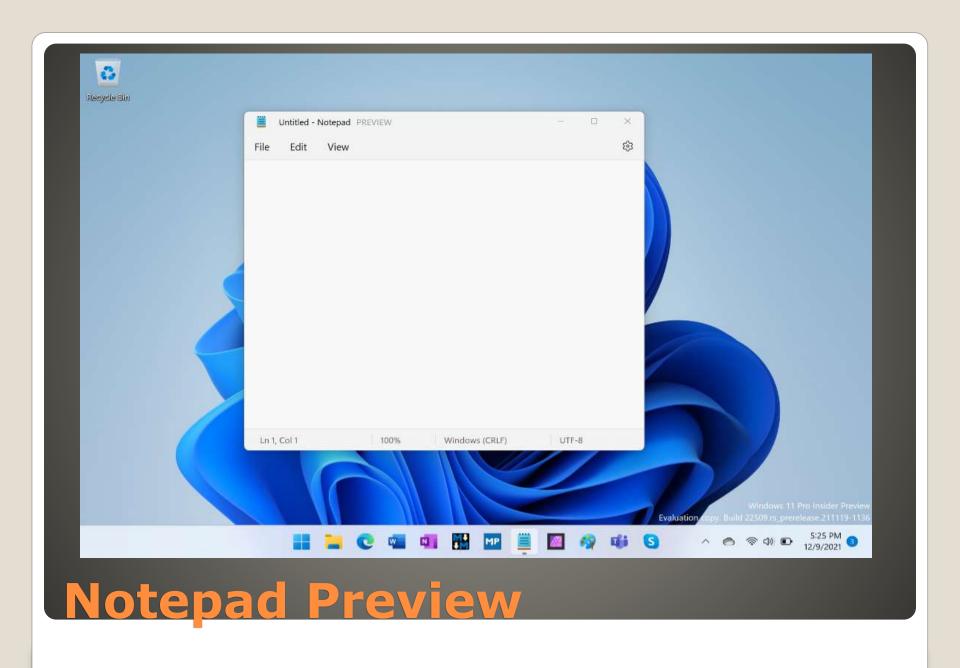

#### **Notepad Preview**

- File Edit Format View Help
   Now
- File Edit View
- Edit adds new Font item
- View adds Word Wrap