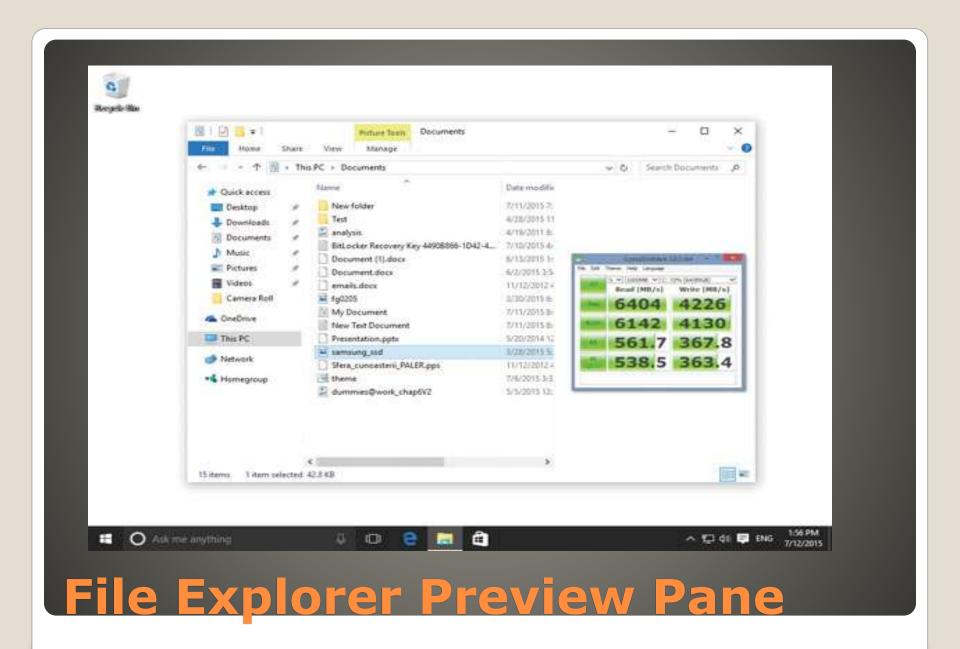

ev channel
  22518.1012
- File Explorer
- Emoji 13.1
- Mute/unmute button in Teams
- Share button in Teams
- Many Microsoft Store updates

#### **Current Issues**





Mouse annoyance



Your PC ran into a problem and needs to restart. We're just collecting some error info, and then we'll restart for you.

0% complete



For more information about this issue and possible fixes, visit http://windows.com/stopcode

If you call a support person, give them this info: Stop code: MANUALLY INITIATED CRASH

EdgeDeflector

**Edge getting pushier** 

- Design and Interface
- Android App integration
- Better virtual desktop
- Transition desktop monitor to laptop/tablet
- Teams
- Widgets
- Touchscreen, pen, voice improvements
- Xbox

Yet another 11 10 difference list





# File Explorer Preview pane





### File Explorer View

- Dev and Beta channels Windows Insider
- CAUTION: Expanded data to Microsoft
- A lot of new activity
   Spotlight collection
   Lock Screen now desktop wallpaper
   Voice Access
   Widget improvements
   WSL

#### Windows 11

| To do this                             | Say this                                                    |  |  |  |  |  |  |
|----------------------------------------|-------------------------------------------------------------|--|--|--|--|--|--|
| Open a new application                 | "Open ," e.g., "Open Edge," "Open Word"                     |  |  |  |  |  |  |
| Switch to an active application        | "Switch to ," e.g., "Switch to Edge"                        |  |  |  |  |  |  |
| Manage your Windows                    | "Minimize