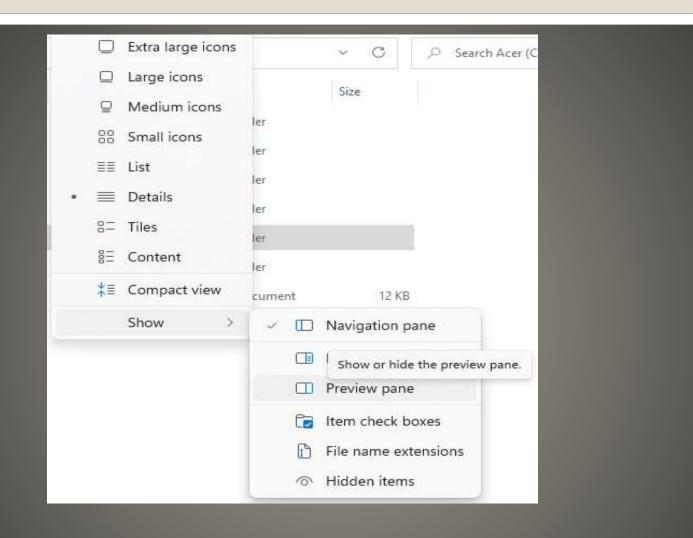

channel
  22518.1012
- File Explorer
- Emoji 13.1
- Mute/unmute button in Teams
- Share button in Teams
- Many Microsoft Store updates

#### **Current Issues**





Mouse annoyance



Your PC ran into a problem and needs to restart. We're just collecting some error info, and then we'll restart for you.

0% complete



For more information about this issue and possible fixes, visit http://windows.com/stopcode

If you call a support person, give them this info: Stop code: MANUALLY INITIATED CRASH

EdgeDeflector

**Edge getting pushier** 

- Design and Interface
- Android App integration
- Better virtual desktop
- Transition desktop monitor to laptop/tablet
- Teams
- Widgets
- Touchscreen, pen, voice improvements
- Xbox

Yet another 11 10 difference list





# File Explorer Preview pane





### File Explorer View

- Dev and Beta channels Windows Insider
- CAUTION: Expanded data to Microsoft
- A lot of new activity
   Spotlight collection
   Lock Screen now desktop wallpaper
   Voice Access
   Widget improvements
   WSL

#### Windows 11

| To do this                             | Say this                                                    |  |  |  |  |  |  |
|----------------------------------------|-------------------------------------------------------------|--|--|--|--|--|--|
| Open a new application                 | "Open ," e.g., "Open Edge," "Open Word"                     |  |  |  |  |  |  |
| Switch to an active application        | "Switch to ," e.g., "Switch to Edge"                        |  |  |  |  |  |  |
| Manage your Windows                    | "Minimize wi