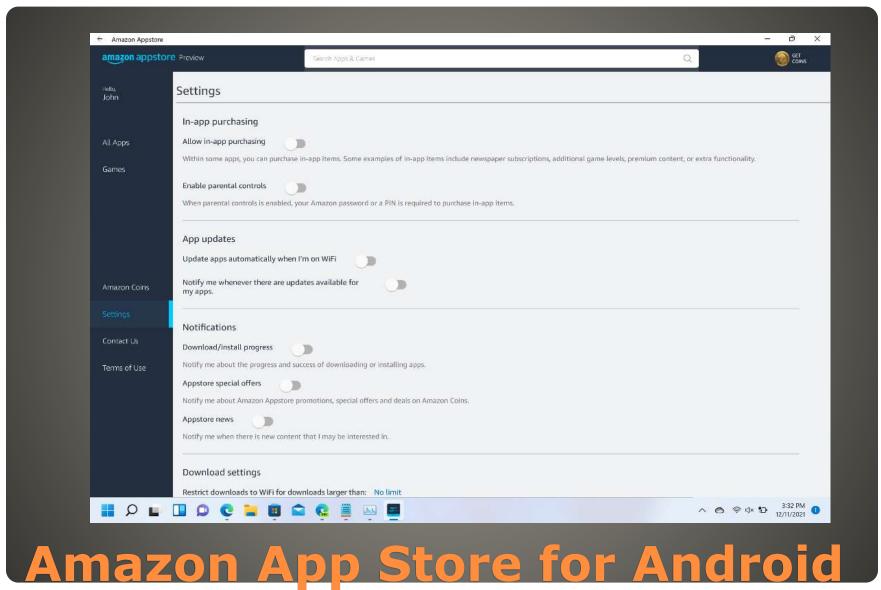

### Windows Subsystem for Android

- None of us are as experienced as all of us
- Awareness, Preparedness, Understanding
- Participate
- Topic Suggestions
- Questions: scccwindows@gmail.com