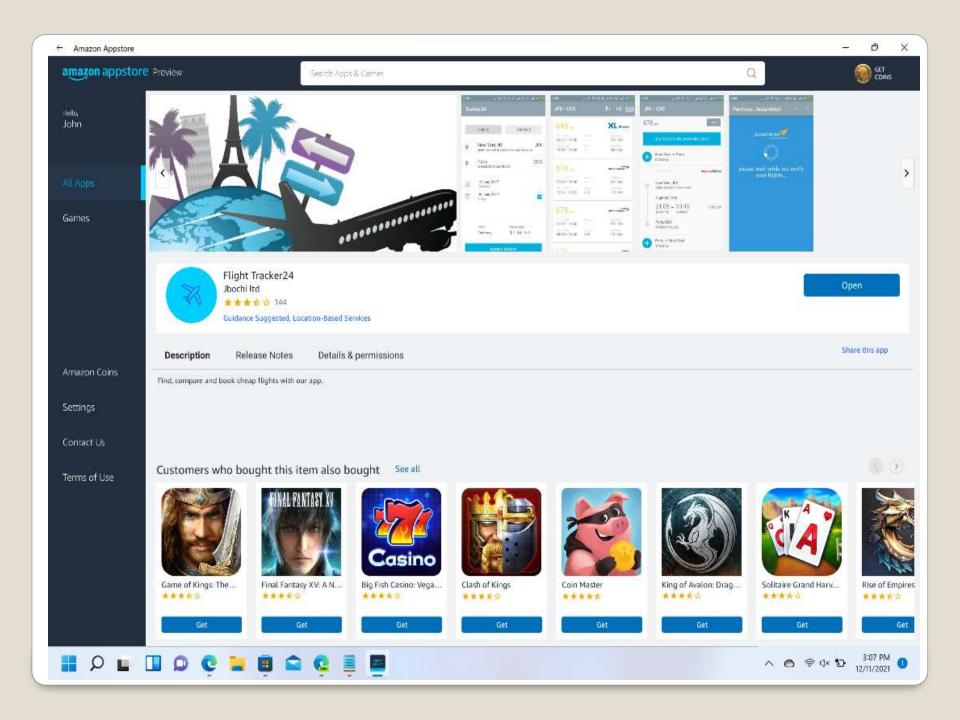

# **Edge versions**

- Added to Microsoft Store
- Ability to add Amazon Appstore
- Dev channel Build 22518.1012
- (22000.348)

Windows Subsystem for Android

- Login to Amazon
- MFA OTC

Hello John,

Thank you for shopping with us. Amazon Appstore lets you instantly download games and mobile apps to your device: