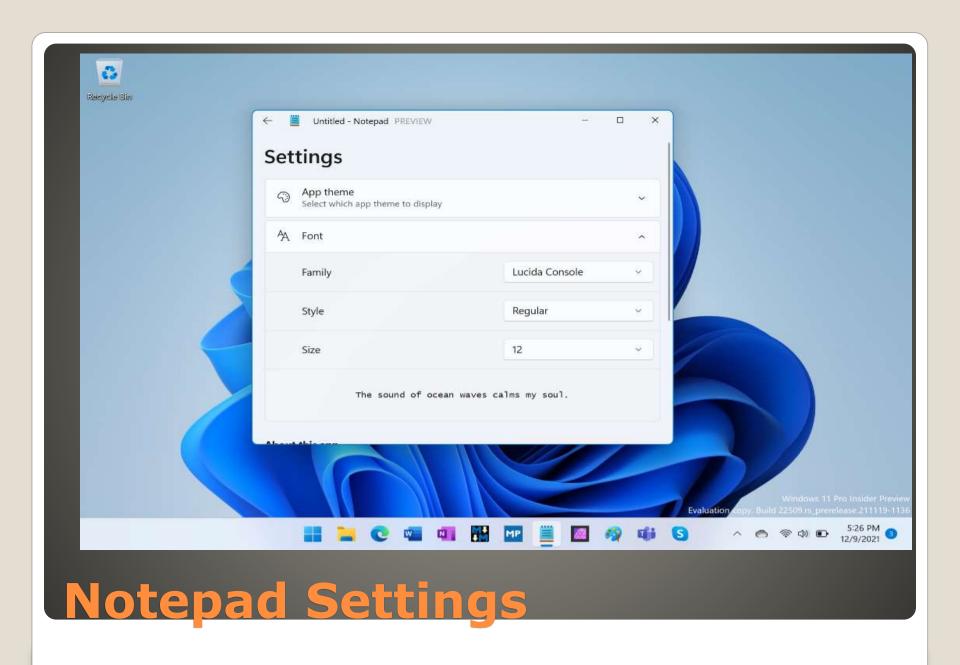

#### **Notepad Preview**

- File Edit Format View Help
   Now
- File Edit View
- Edit adds new Font item
- View adds Word Wrap

#### Notepad Preview settings

- Stable 96.0.1054.53
- Dev channel 98.0.1093.6