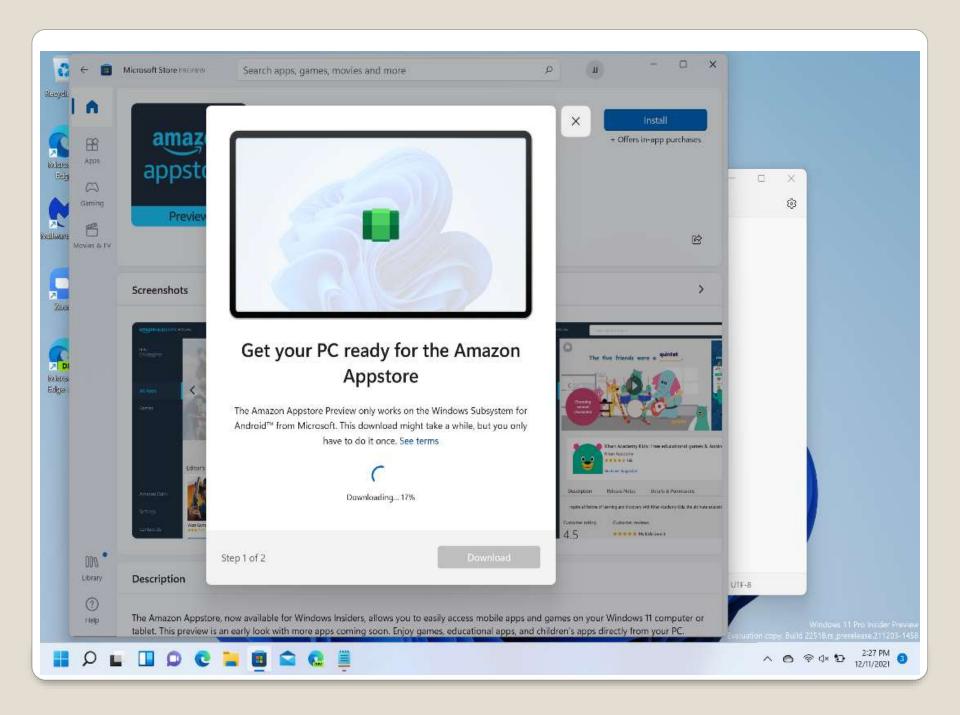

# **Edge versions**

- Added to Microsoft Store
- Ability to add Amazon Appstore
- Dev channel Build 22518.1012
- (22000.348)

Windows Subsystem for Android

- Login to Amazon
- MFA OTC

Hello John,

Thank you for shopping with us. Amazon Appstore lets you instantly download games and mobile apps to your device: