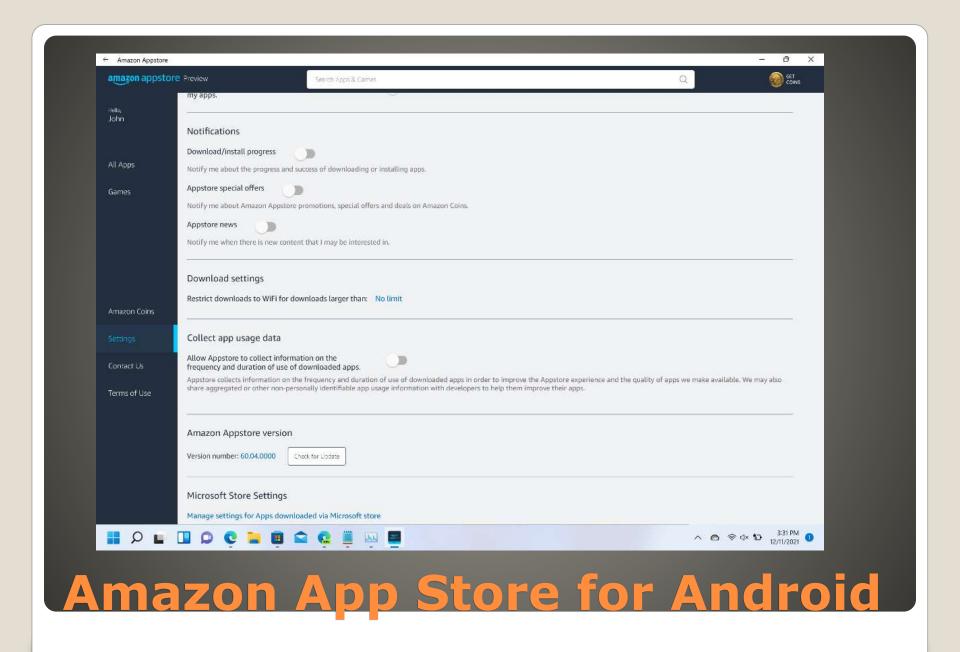

# **Edge versions**

- Added to Microsoft Store
- Ability to add Amazon Appstore
- Dev channel Build 22518.1012
- (22000.348)

Windows Subsystem for Android

- Login to Amazon
- MFA OTC

Hello John,

Thank you for shopping with us. Amazon Appstore lets you instantly download games and mobile apps to your device: