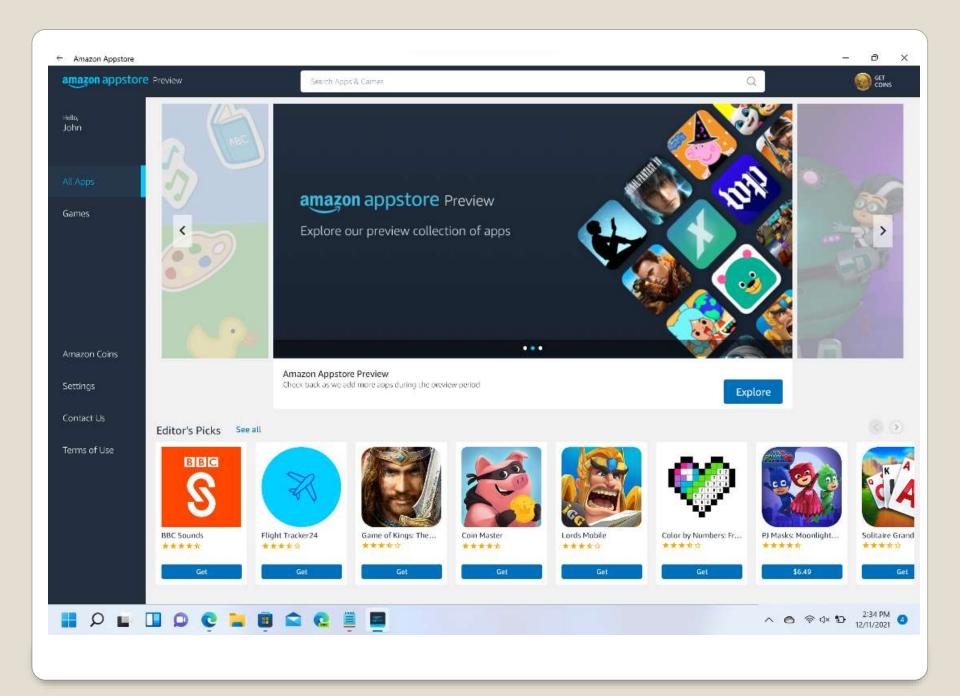

# **Edge versions**

- Added to Microsoft Store
- Ability to add Amazon Appstore
- Dev channel Build 22518.1012
- (22000.348)

Windows Subsystem for Android

- Login to Amazon
- MFA OTC

Hello John,

Thank you for shopping with us. Amazon Appstore lets you instantly download games and mobile apps to your device: