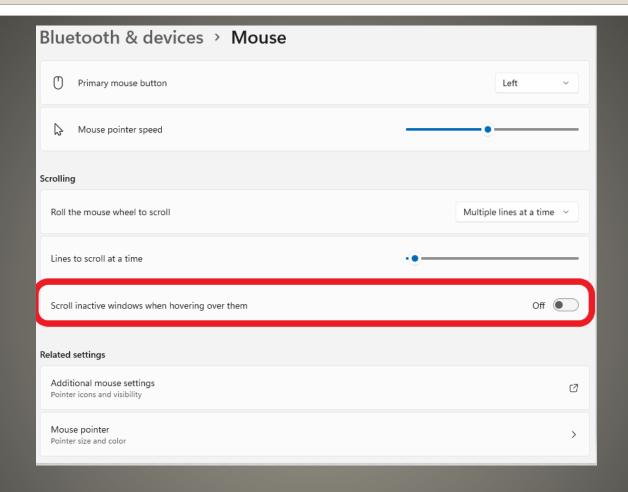

#### **Current Issues**

Mouse annoyance

Your PC ran into a problem and needs to restart. We're just collecting some error info, and then we'll restart for you.

0% complete

For more information about this issue and possible fixes, visit http://windows.com/stopcode