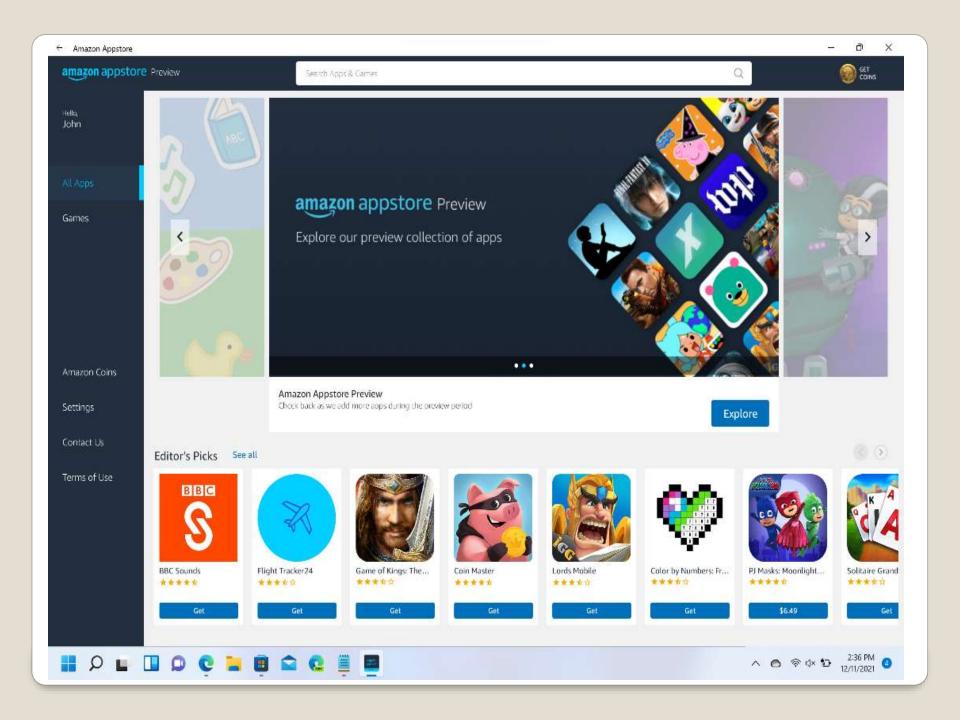

# **Edge versions**

- Added to Microsoft Store
- Ability to add Amazon Appstore
- Dev channel Build 22518.1012
- (22000.348)

Windows Subsystem for Android

- Login to Amazon
- MFA OTC

Hello John,

Thank you for shopping with us. Amazon Appstore lets you instantly download games and mobile apps to your device: