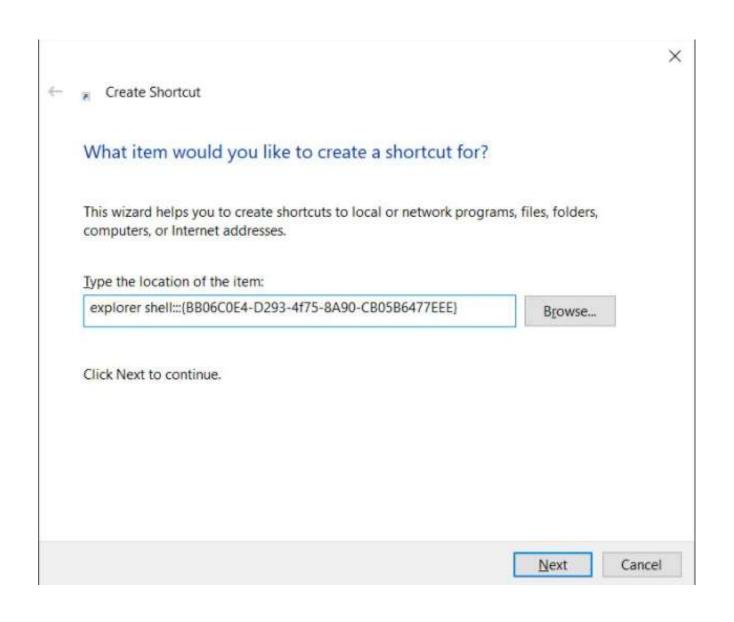

#### explorer shell:::{BB06C0E4-D293-4f75-8A90-CB05B6477EEE}

- Extensions, add-ons, plug-ins
- Plug-ins page specific
   Browser Helper Objects, Active-X, etc.
- Extensions browser specific
- Add-ons generic for any/all