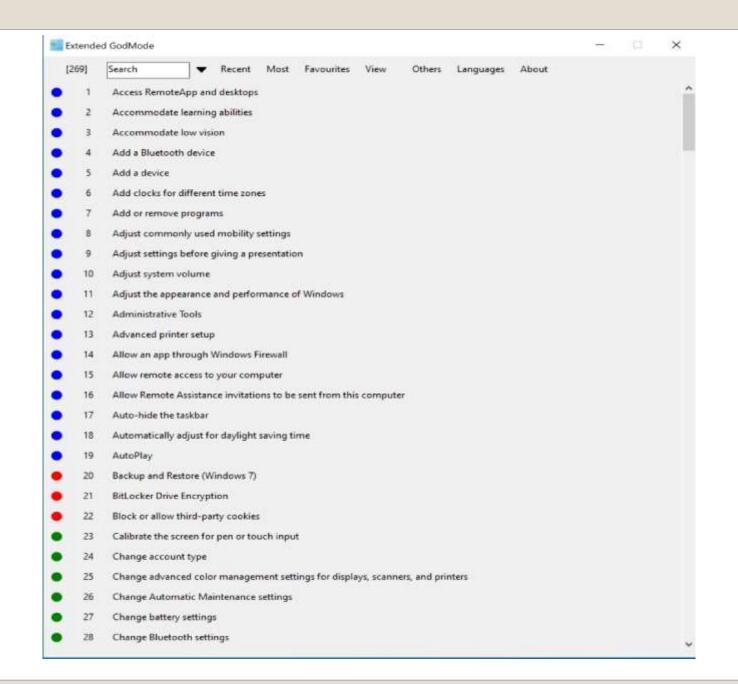

#### **New Features 20H2**

Peter Panisz's WinTools site

https://www.wintools.info/index.php/extended-godmode

## **Extended GodMode**

- Progressive WEB Apps
- Excel, Word, PowerPoint, Outlook
- WEB Assembly, WEB Bluetooth, WEB USB, WEB share, WEB shortcuts

- Unresponsive?
- Wireless keyboard and/or mouse?
- Rechargeable battery tray