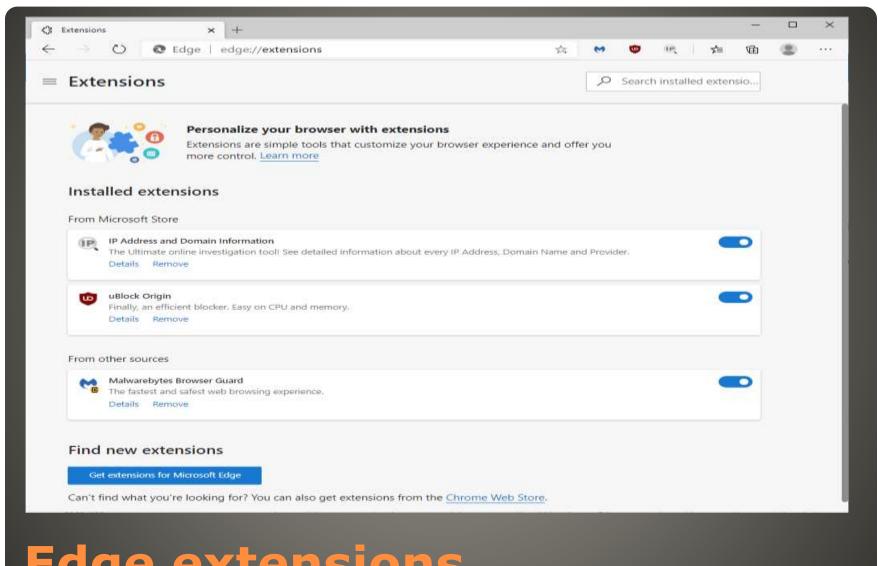

Microsoft Windows [Version 10.0.16299.19]
(c) 2017 Microsoft Corporation. All rights reserved.

C:\windows\system32>DISM.exe /Online / Cleanup-image / Restorehealth

Deployment Image Servicing and Management tool
Version: 10.0.16299.15

Image Version: 10.0.16299.19

[=== 5.5% ]
```

## Reset PC workaround



- Microsoft 365
- Multifactor authentication
- Phishing
- Cloud-to-Cloud
- KnockKnock
- Credential Spraying

## Office 365



- Hidden in 20H2
- Moved to About
- Want it back or available?

#### **SYSTEM Control Panel**









#### explorer shell:::{BB06C0E4-D293-4f75-8A90-CB05B6477EEE}





- Extensions, add-ons, plug-ins
- Plug-ins page specific
   Browser Helper Objects, Active-X, etc.
- Extensions browser specific
- Add-ons generic for any/all

#### **Browser extensions**









## Edge extensions









## Add extension



- A large inroad to your network
- Check reputation & source
- Extensions require resources
- Your needs are your needs

# **Extension gotchas**







## Settings





backup



- None of us are as experienced as all of us
- Awareness, Preparedness, Understanding
- Participate
- Topic Suggestions
- Questions: scccwindows@gmail.com