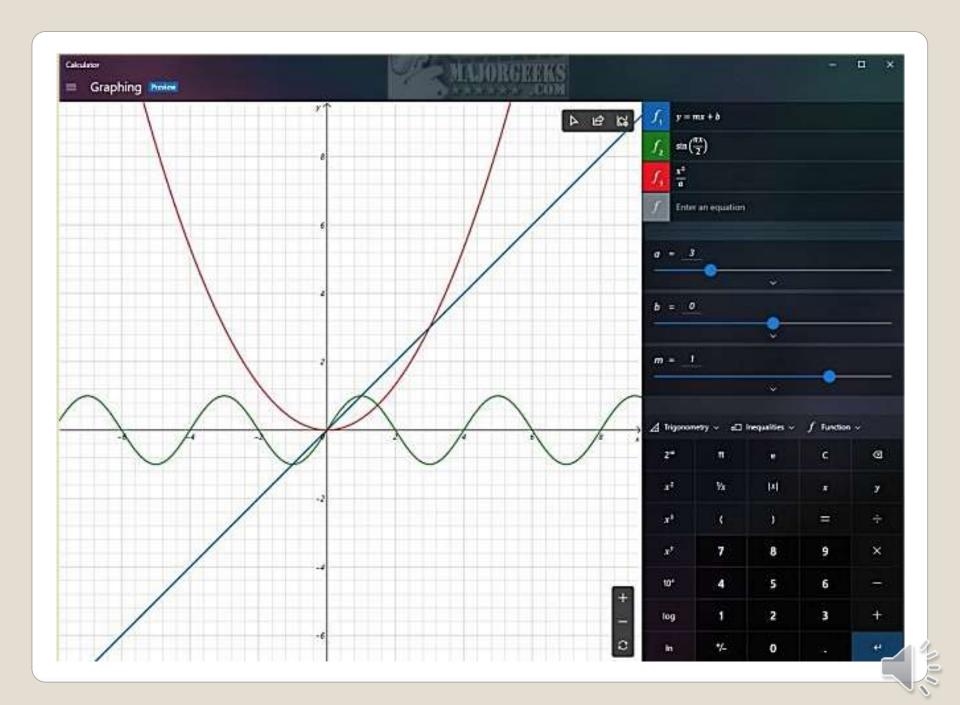

### Windows SIG news

- Windows Patch Schedule B
   112 Vulnerabilities 17 Critical
   1 publicly disclosed 1 exploited
   7.06 Avg. CVSS base 9.8 Max CVSS
- Windows 20H2 available to seekers
- Quick update less issues?
- Large number of Microsoft store updates
   Graphing calculator
- HEVC & Visual Studio
- Windows 10 version 1903 eol Dec 8, 2020

# **Graphing calculator App**

- Name scheme 2020 2<sup>nd</sup> feature release
- Chromium Edge
- Start Menu cosmetics
- ALT + TAB