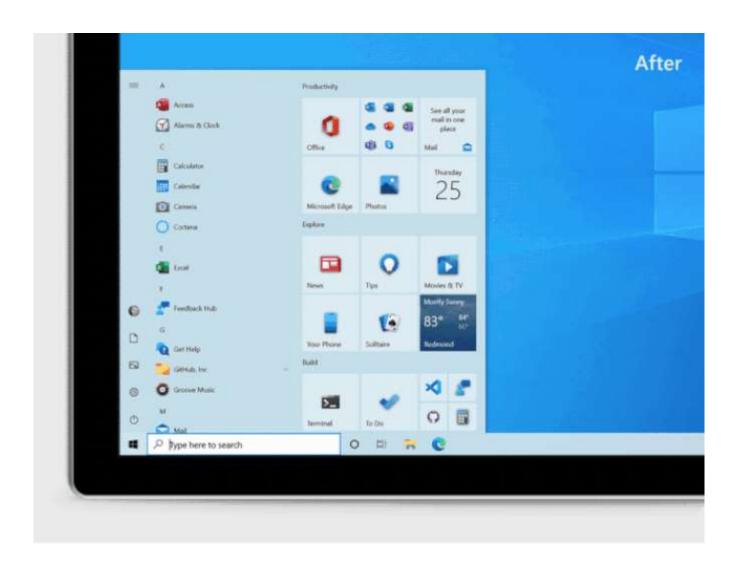

#### **Current Events**

- Microsoft Edge
- Bug fixes & performance improvements
- System Control Panel
- Your Phone Samsung

Windows 10 20H2

Before

After

**Edge Pinned sites to Taskbar** 