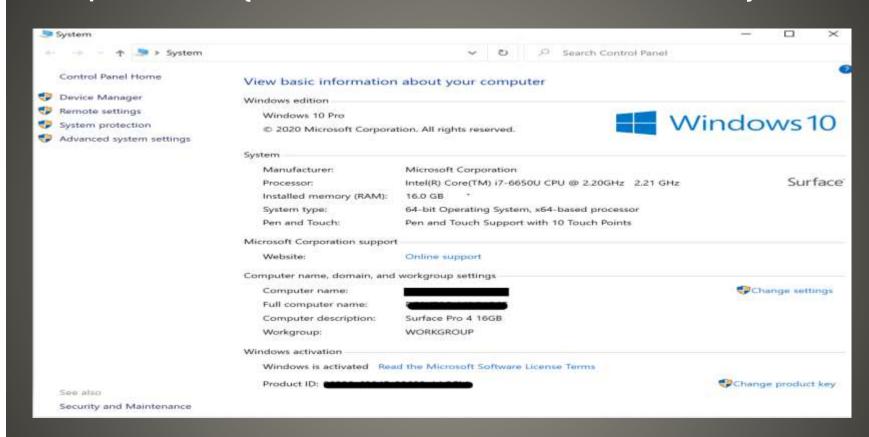

d Choices





#### Windows 10 2004 Reset this PC







CMD window
 dism /online /cleanup-image /restorehealth

```
Administrator: Command Prompt - DISM.exe /Online / Cleanup-image / Restorehealth

Microsoft Windows [Version 10.0.16299.19]
(c) 2017 Microsoft Corporation. All rights reserved.

C:\windows\system32>DISM.exe /Online / Cleanup-image / Restorehealth

Deployment Image Servicing and Management tool
Version: 10.0.16299.15

Image Version: 10.0.16299.19

[=== 5.5% ]
```

## Reset PC workaround



- Microsoft 365
- Multifactor authentication
- Phishing
- Cloud-to-Cloud
- KnockKnock
- Credential Spraying

## Office 365



- Hidden in 20H2
- Moved to About
- Want it back or available?

#### **SYSTEM Control Panel**









#### explorer shell:::{BB06C0E4-D293-4f75-8A90-CB05B6477EEE}





- Extensions, add-ons, plug-ins
- Plug-ins page specific
   Browser Helper Objects, Active-X, etc.
- Extensions browser specific
- Add-ons generic for any/all

#### **Browser extensions**









## Edge extensions









## Add extension



- A large inroad to your network
- Check reputation & source
- Extensions require resources
- Your needs are your needs

# **Extension gotchas**







## Settings





backup



- None of us are as experienced as all of us
- Awareness, Preparedness, Understanding
- Participate
- Topic Suggestions
- Questions: scccwindows@gmail.com