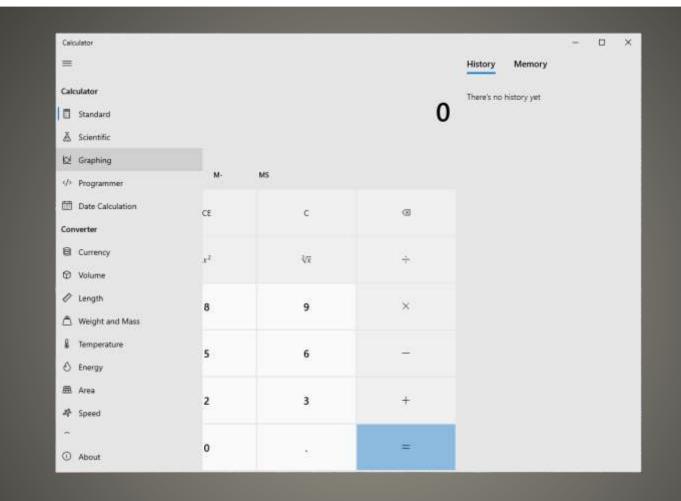

# **Graphing calculator App**

- Name scheme 2020 2<sup>nd</sup> feature release
- Chromium Edge
- Start Menu cosmetics
- ALT + TAB