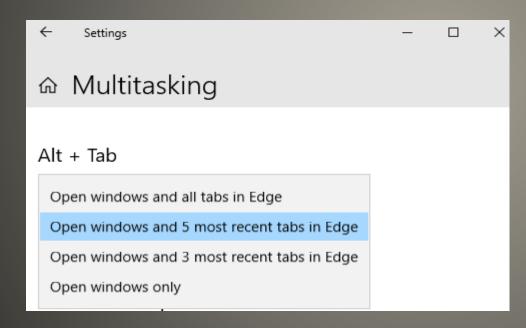

# **Graphing calculator App**

- Name scheme 2020 2<sup>nd</sup> feature release
- Chromium Edge
- Start Menu cosmetics
- ALT + TAB