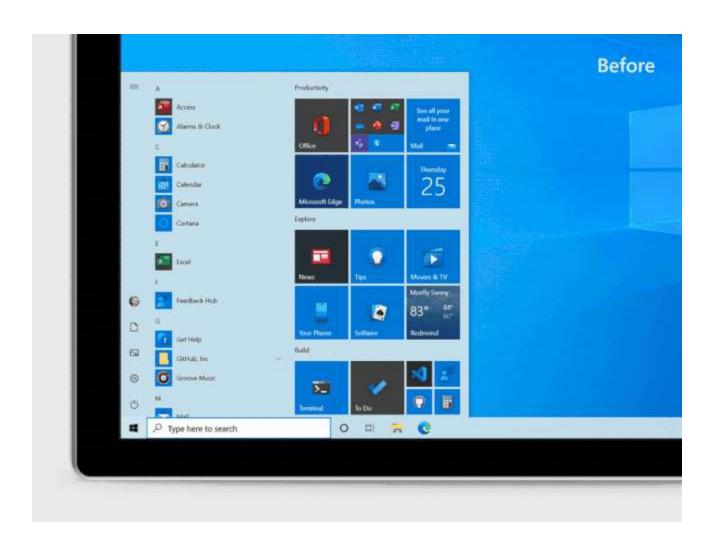

#### **Current Events**

- Microsoft Edge
- Bug fixes & performance improvements
- System Control Panel
- Your Phone Samsung

Windows 10 20H2

Before

After

**Edge Pinned sites to Taskbar** 