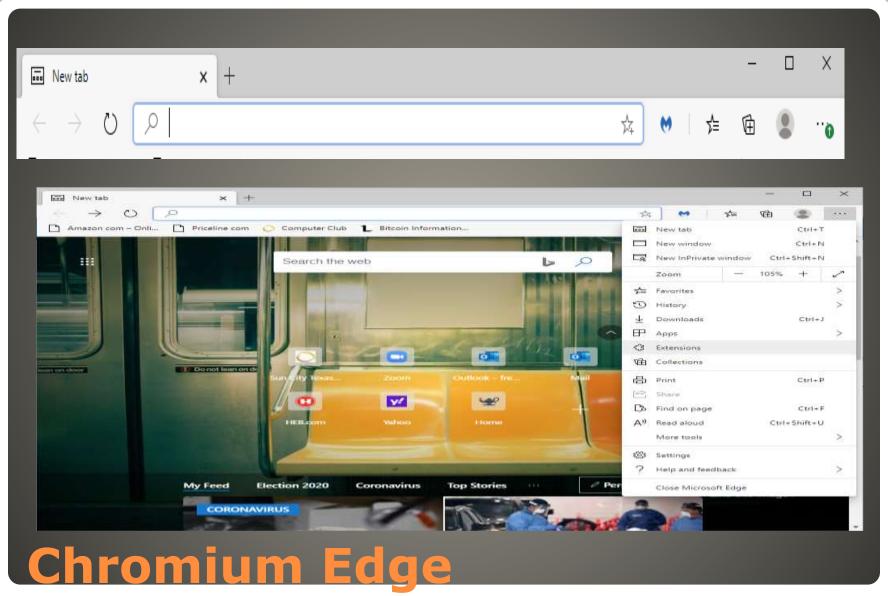

# **Graphing calculator App**

- Name scheme 2020 2<sup>nd</sup> feature release
- Chromium Edge
- Start Menu cosmetics
- ALT + TAB

#### **Browser extensions**