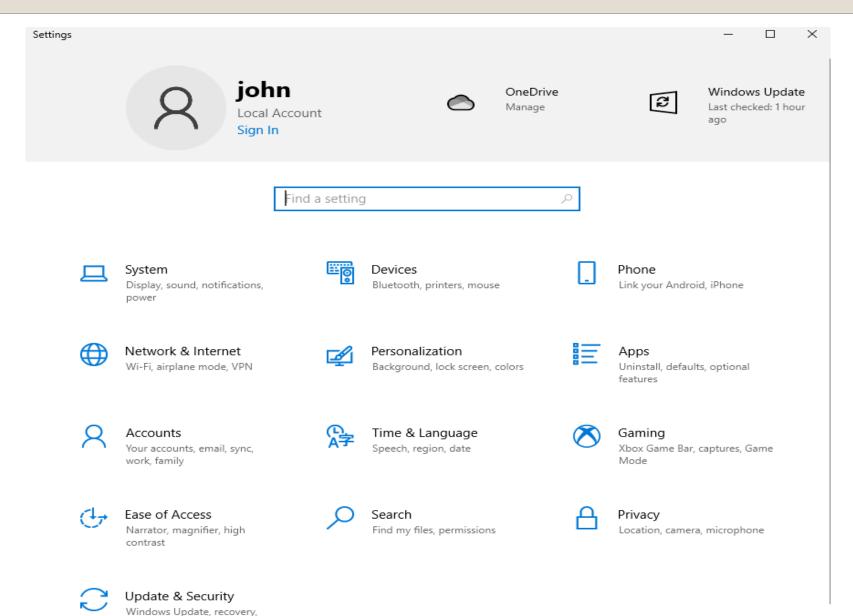

ion: 10.0.16299.15

Image Version: 10.0.16299.19

[=== 5.5% ]
```

## Reset PC workaround



- Microsoft 365
- Multifactor authentication
- Phishing
- Cloud-to-Cloud
- KnockKnock
- Credential Spraying

## Office 365



- Hidden in 20H2
- Moved to About
- Want it back or available?

#### **SYSTEM Control Panel**









#### explorer shell:::{BB06C0E4-D293-4f75-8A90-CB05B6477EEE}





- Extensions, add-ons, plug-ins
- Plug-ins page specific
   Browser Helper Objects, Active-X, etc.
- Extensions browser specific
- Add-ons generic for any/all

#### **Browser extensions**









## Edge extensions









## Add extension



- A large inroad to your network
- Check reputation & source
- Extensions require resources
- Your needs are your needs

# **Extension gotchas**







## Settings





backup



- None of us are as experienced as all of us
- Awareness, Preparedness, Understanding
- Participate
- Topic Suggestions
- Questions: scccwindows@gmail.com