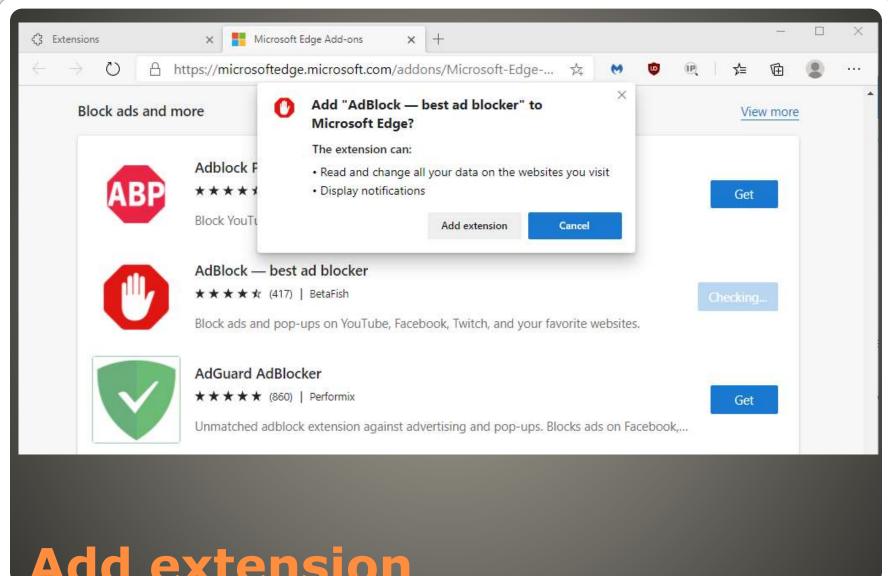

## Edge extensions

## Add extension

- A large inroad to your network
- Check reputation & source
- Extensions require resources
- Your needs are your needs