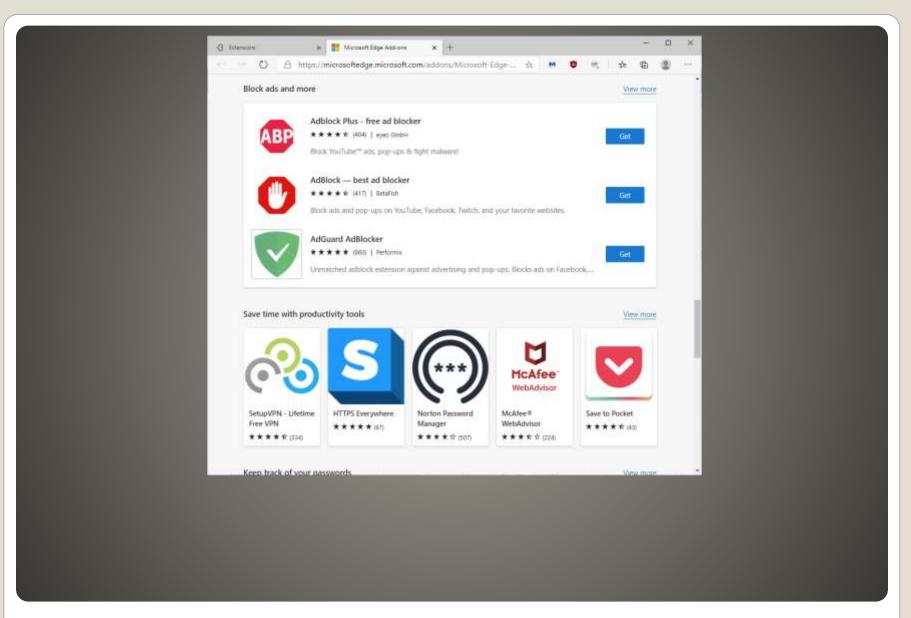

## Add extension

- A large inroad to your network
- Check reputation & source
- Extensions require resources
- Your needs are your needs

# **Extension gotchas**