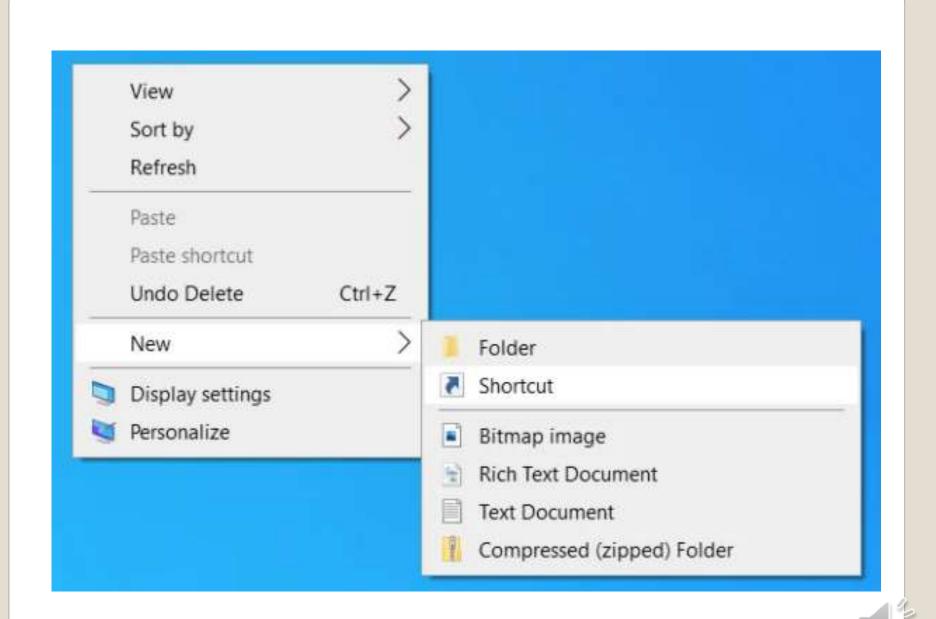

#### **SYSTEM Control Panel**

#### explorer shell:::{BB06C0E4-D293-4f75-8A90-CB05B6477EEE}

- Extensions, add-ons, plug-ins
- Plug-ins page specific
   Browser Helper Objects, Active-X, etc.
- Extensions browser specific
- Add-ons generic for any/all