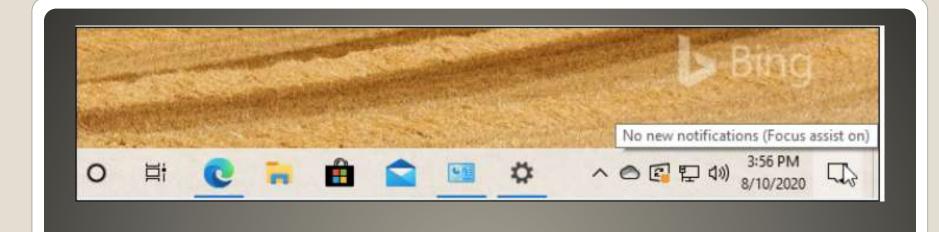

#### **Focus Assist Notification Control**

#### Focus assist Choose which notification you'd like to see and hear so you can stay focused. The rest will go straight to action center where you can see them any time. O off Get all notifications from your apps and contacts. Priority only See only selected notifications from the priority list. The rest will go straight to action center. Customize your priority list Alarms only Hide all notifications, except for alarms. Automatic rules Choose the times and activities when you don't want to be disturbed, and focus assist will turn on automatically. During these times ) Off 11:00 PM - 7:00 AM; Priority only When I'm duplicating my display On Alarms only When I'm playing a game ) Off Priority only When I'm using an app in full screen mode On Alarms only Show me a summary of what I missed while focus assist was on

## **Focus Assist Settings**