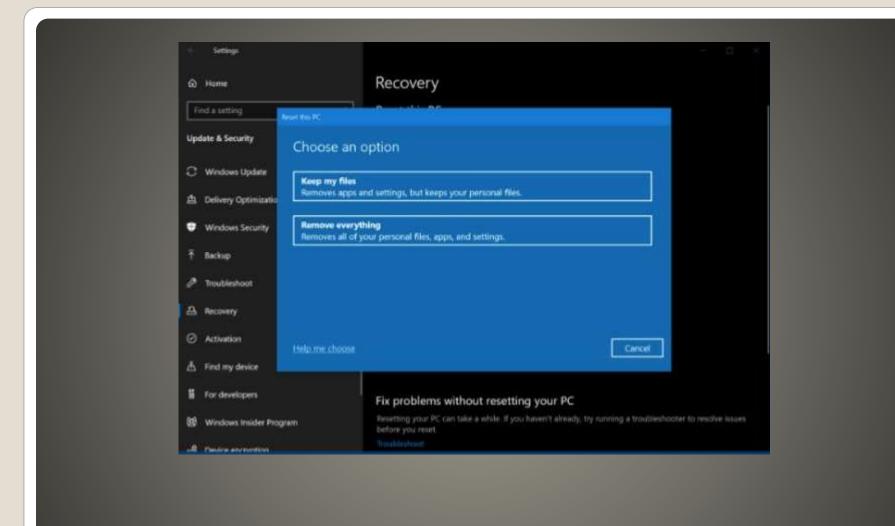

#### Windows 10 2004 Reset this PC

CMD window
 dism /online /cleanup-image /restorehealth

```
Administrator: Command Prompt - DISM.exe /Online / Cleanup-image / Restorehealth

Microsoft Windows [Version 10.0.16299.19]
(c) 2017 Microsoft Corporation. All rights reserved.