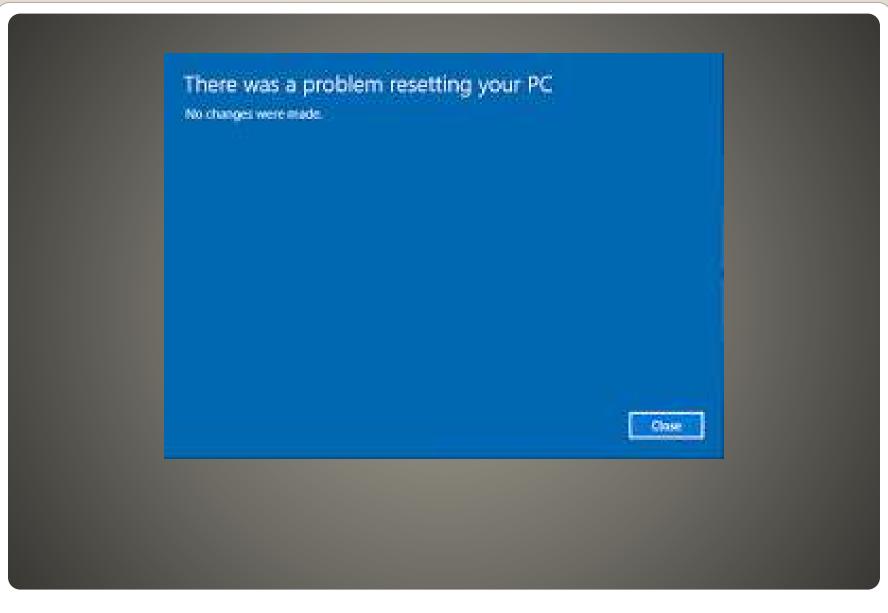

#### Windows 10 2004 Reset this PC

CMD window
 dism /online /cleanup-image /restorehealth

```
Administrator: Command Prompt - DISM.exe /Online / Cleanup-image / Restorehealth

Microsoft Windows [Version 10.0.16299.19]
(c) 2017 Microsoft Corporation. All rights reserved.