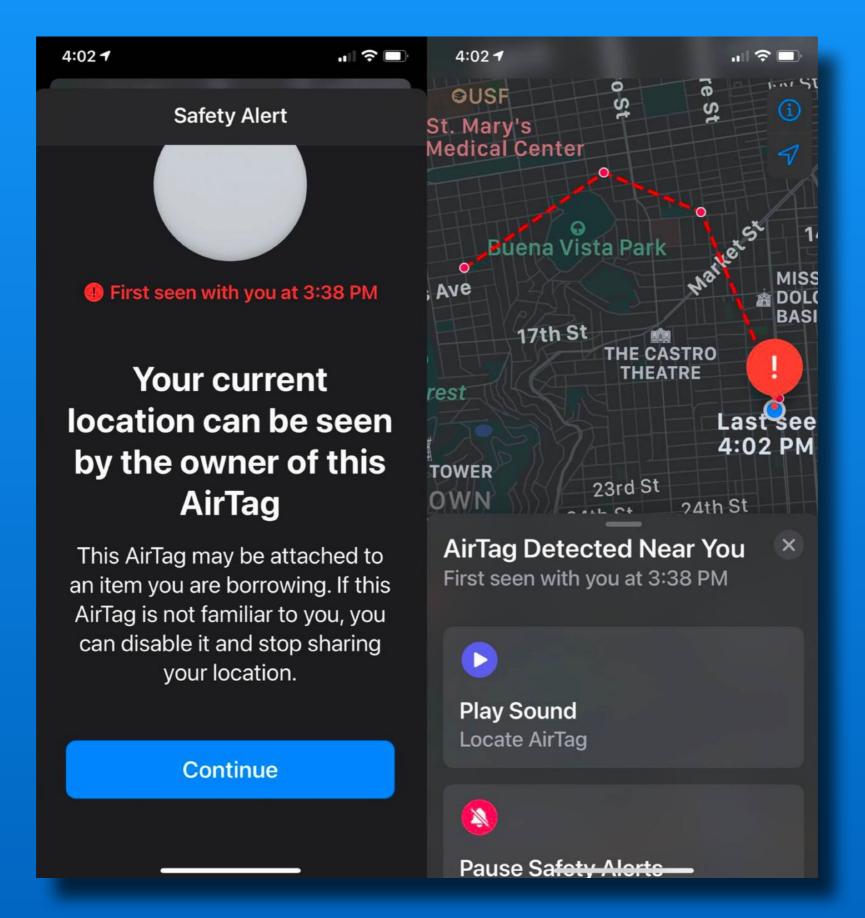

### Can someone track me?

AirTag is designed to discourage unwanted tracking. If someone else's AirTag finds its way into your stuff, your iPhone will notice it's traveling with you and send you an alert. After a while, if you still haven't found it, the AirTag will start playing a sound to let you know it's there.

Of course, if you happen to be with a friend who has an AirTag, or on a train with a whole bunch of people with AirTag, don't worry. These alerts are triggered only when an AirTag is separated from its owner.

Notified after 3 days when AirTag is traveling with you