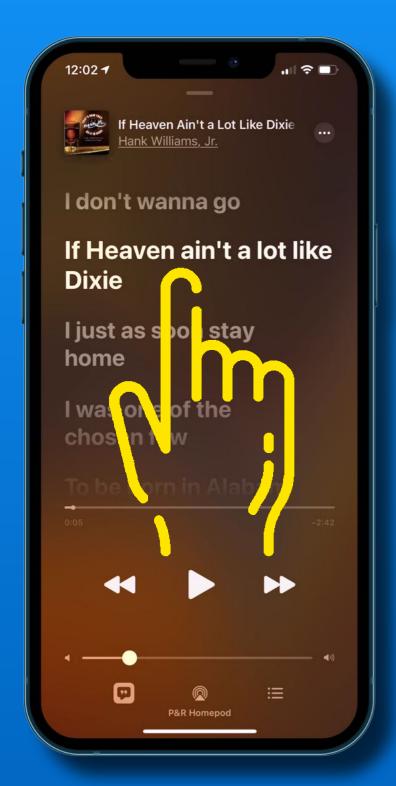

## **Music**

Share 'Live Lyrics'

Long Press a Lyric

Select up to 5 lines

AirDrop Text FaceBook Instagram

## **Music**