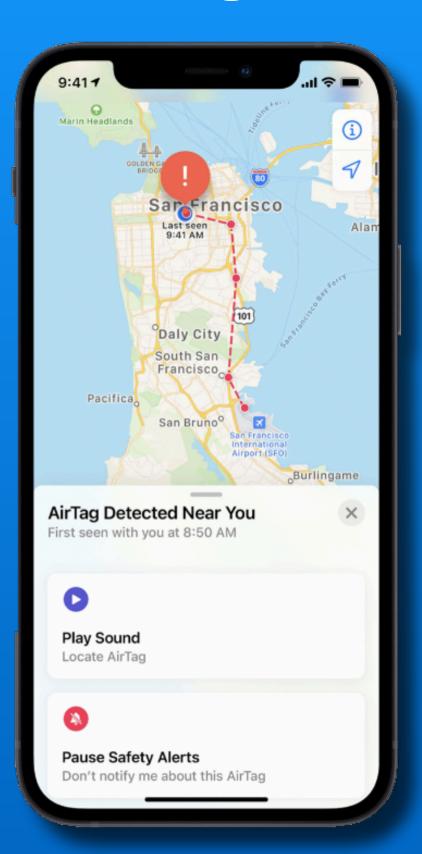

# AirTags - Lost Mode 'The Network'

AirTags in Lost Mode emit bluetooth 'pings'

When an iPhone come in range of the 'ping', the location is sent to the owner of the AirTag

### Can someone track me?

AirTag is designed to discourage unwanted tracking. If someone else's AirTag finds its way into your stuff, your iPhone will notice it's traveling with you and send you an alert. After a while, if you still haven't found it, the AirTag will start playing a sound to let you know it's there.

Of course, if you happen to be with a friend who has an AirTag, or on a train with a whole bunch of people with AirTag, don't worry. These alerts are triggered only when an AirTag is separated from its owner.