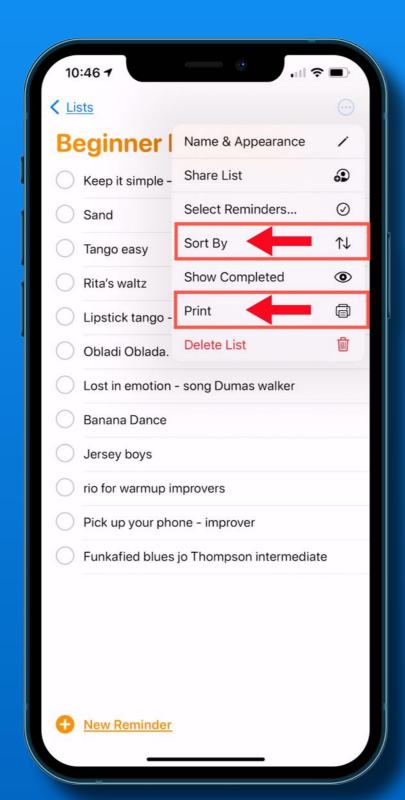

# AirTags - Privacy and things



# AirTags - Privacy and things

Does Apple know where it is? Is location & history stored? Can I put one on my dog? Does it have a battery? Water resistant?



# Maps - Crowd Sourced Info





Report a Hazard

Pull up the drawer Tap 'Report' Select the action

'Hey Siri' - report a speed check





**End Navigation Icon** 

Pull up the Drawer Tap 'End'





Add a Stop

Pull up Drawer Tap 'Add Stop' Select option 3 New Options



## **New Siri Voices**

Two new American voices

The new voices are #2 and #3

They sound more 'human' with better cadence and inflection

I like Voice 2



## iOS 14.5 Emoji











New emoji













Beards for all -











Skin tones for couples -

Revamped

## Reminders

### Tap the ellipse to Sort and/or Print







## **Music**

Share 'Live Lyrics'



Long Press a Lyric

Select up to 5 lines

AirDrop Text FaceBook Instagram



## **Music**

### Search For Record Labels







# That's all folks~



Next Meeting

Friday - Sept 10

Enjoy your summer!