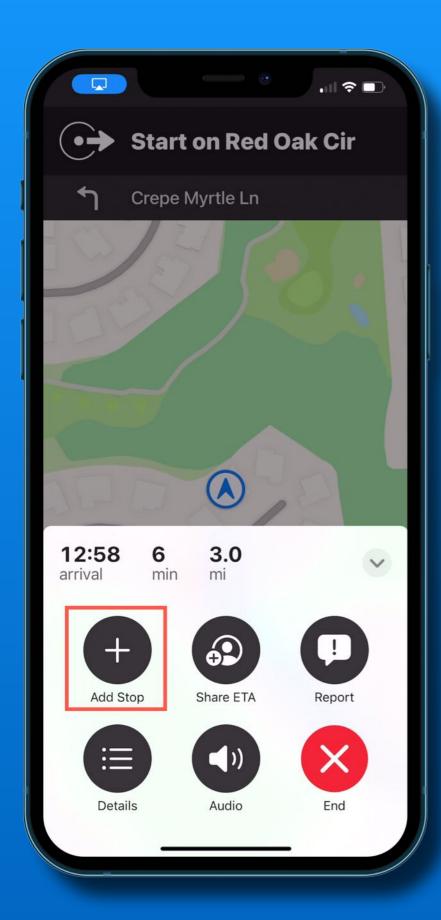

# Maps - Crowd Sourced Info

Report a Hazard

Pull up the drawer Tap 'Report' Select the action

'Hey Siri' - report a speed check

**End Navigation Icon** 

Pull up the Drawer Tap 'End'

Add a Stop

Pull up Drawer Tap 'Add Stop' Select option 3 New Options