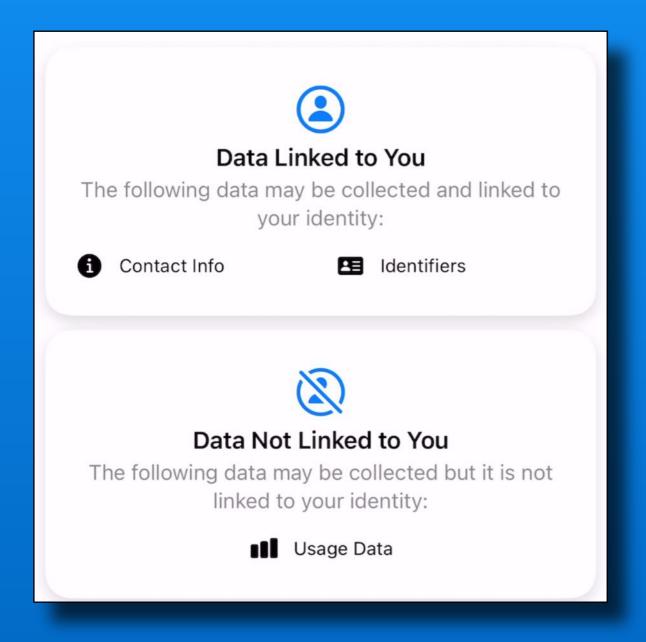

| iPadOS 14.5.1 | May 3, 2021    |
| Apple Watch<br>3 or later | watchOS 7.4.1 | May 3, 2021    |
| Apple TV                  | tvOS 14.5     | April 26, 2021 |
| iPhone 6 or<br>older      | iOS 12.5.3    | May 3, 2021    |

https://support.apple.com/en-us/HT201222











App Tracking Transparency
Unlock with Watch
Crowd Sourced Maps
AirTag support
New Siri Voices
New Emojis
Preferred music streaming
Music gestures

Music share live lyrics iPhone 11 battery calibration Game Controller support Magsafe Wallet haptics



# **App Tracking Transparency**



https://www.youtube.com/watch?v=Ihw\_AI4RNno

# **App Tracking Transparency**









# App Tracking Transparency



### Facebook

### Instagram





Really?

Free of Charge?

## **App Tracking Transparency**

### Apple Mail

G-Mail











### Facebook Messenger

### 'Data Linked To You'

#### Third-Party Advertising

Purchases
Purchase History

Financial Info

Other Financial Info

✓ Location

Precise Location

Coarse Location

Contact Info

Physical Address Email Address Name Phone Number Other User Contact Info

Contacts
Contacts

User Content

Photos or Videos Gameplay Content Other User Content

Search History Search History

Browsing History Browsing History

User ID
Device ID

■■ Usage Data

Product Interaction Advertising Data Other Usage Data

Diagnostics

Crash Data Performance Data Other Diagnostic Data

Other Data
 Other Data Types

#### Analytics

O Health & Fitness

Health Fitness

Purchases
Purchase History

Financial Info

Payment Info Other Financial Info

Coarse Location

**✓ Location**Precise Loc