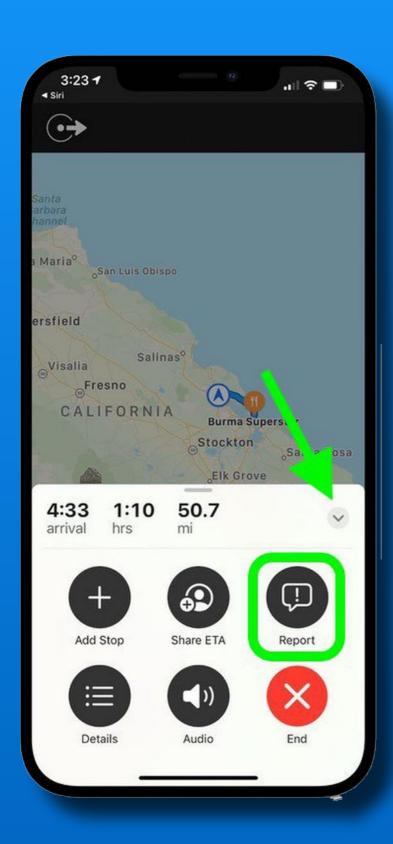

# Maps - Crowd Sourced Info

Report a Hazard

Pull up the drawer Tap 'Report' Select the action

'Hey Siri' - report a speed check

**End Navigation Icon** 

Pull up the Drawer Tap 'End'

Add a Stop

Pull up Drawer Tap 'Add Stop' Select option 3 New Options