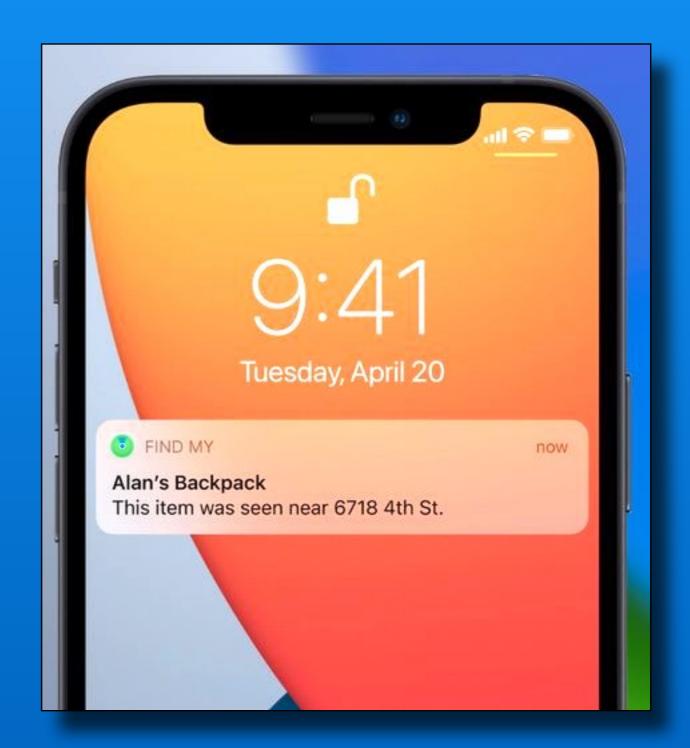

# AirTags - Lost Mode 'The Network'

AirTags in Lost Mode emit bluetooth 'pings'

When an iPhone come in range of the 'ping', the location is sent to the owner of the AirTag