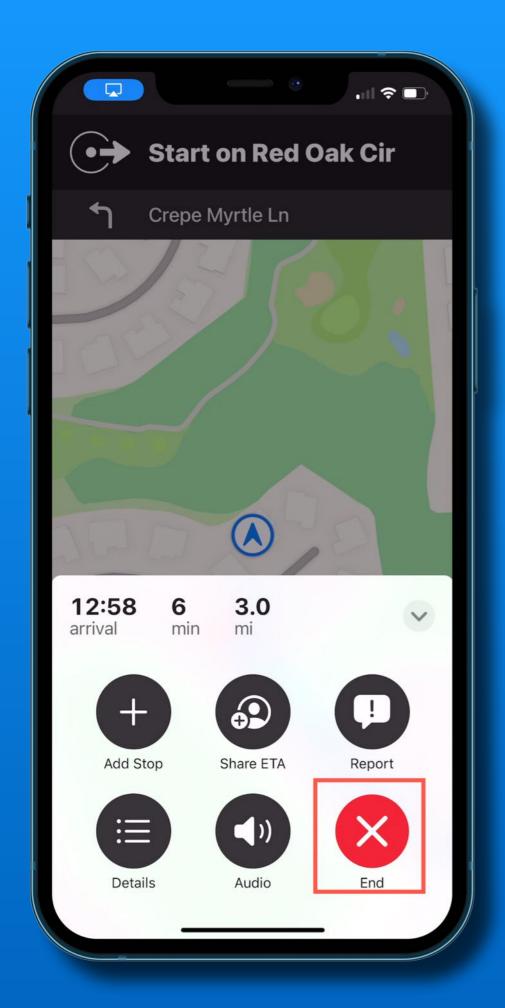

# Maps - Crowd Sourced Info

Report a Hazard

Pull up the drawer Tap 'Report' Select the action

'Hey Siri' - report a speed check

**End Navigation Icon** 

Pull up the Drawer Tap 'End'

Add a Stop

Pull up Drawer Tap 'Add Stop' Select option 3 New Options