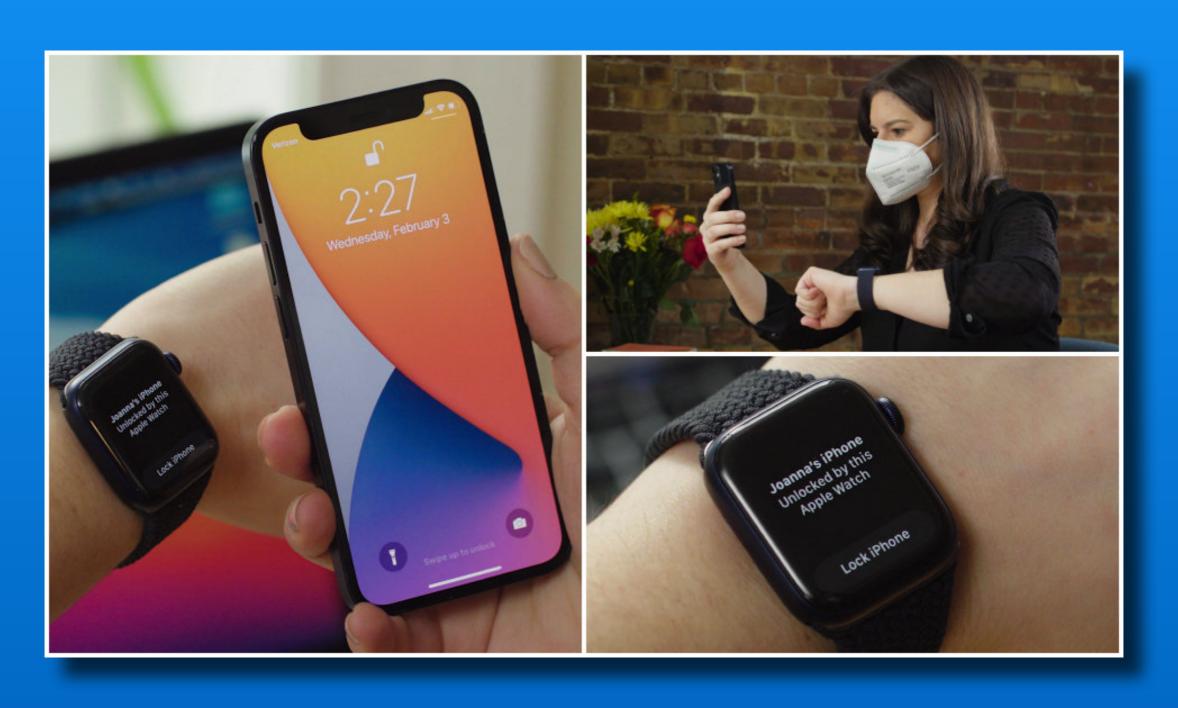

# Unlock Face ID iPhone When Masked, Using & Watch

# Unlock Face ID iPhone When Masked, Using **\*** Watch

- 1. Settings
- 2. Face ID & Passcode
- 3. Unlock with Apple Watch

# More Good Reasons To have an Watch

Unlock iPhone with **W**atch when masked

Unlock Watch with unlocked iPhone

Unlock Mac with **S**Watch