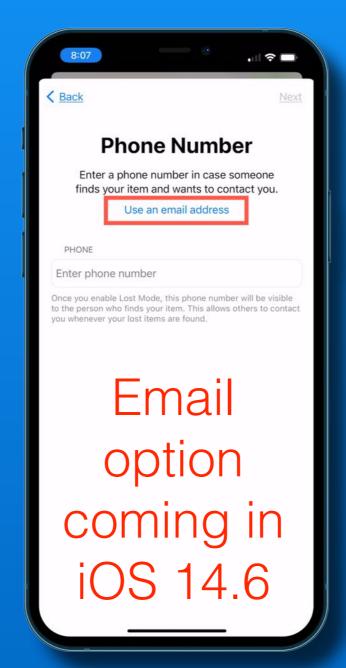

what data apps are collecting



- 1. Open App Store
- 2. Search for app
- 3. Tap the previews
- 4. Scroll to App Privacy
- 5. Tap 'See Details'



### FaceBook IDFA

Identifier For Advertisers

Open FB
Tap 3 horizontal bars
Settings & Privacy
Settings
Off-FaceBook Activity
Tap Web Icons
Enter FB password



# Unlock Face ID iPhone When Masked, Using & Watch



# Unlock Face ID iPhone When Masked, Using **\*** Watch

- 1. Settings
- 2. Face ID & Passcode
- 3. Unlock with Apple Watch



# More Good Reasons To have an Watch

Unlock iPhone with **W**atch when masked

Unlock Watch with unlocked iPhone

Unlock Mac with **S**Watch







# AirTag Support 'Find My App'

Add AirTags to 'Find My' app

Works like 'Find My iPhone'

Precision Finding with iPhone 11 and 12



# AirTags - Lost Mode







# AirTags - Demonstration









# AirTags - Lost Mode 'The Network'

AirTags in Lost Mode emit bluetooth 'pings'

When an iPhone come in range of the 'ping', the location is sent to the owner of the AirTag



# If you find a lost AirTag



Hold AirTag near iPhone or Android phone

Displays link to 'Found' website.

Contains info from your Lost Mode message

# AirTags - Privacy and things

### Can someone track me?

AirTag is designed to discourage unwanted tracking. If someone else's AirTag finds its way into your stuff, your iPhone will notice it's traveling with you and send you an alert. After a while, if you still haven't found it, the AirTag will start playing a sound to let you know it's there.

Of course, if you happen to be with a friend who has an AirTag, or on a train with