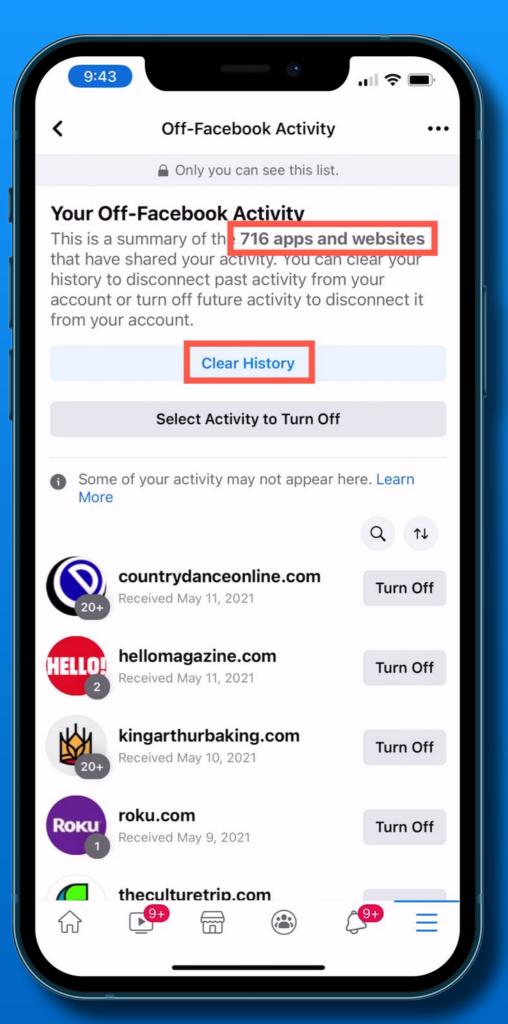

### FaceBook IDFA

Identifier For Advertisers

Open FB
Tap 3 horizontal bars
Settings & Privacy
Settings
Off-FaceBook Activity
Tap Web Icons
Enter FB password