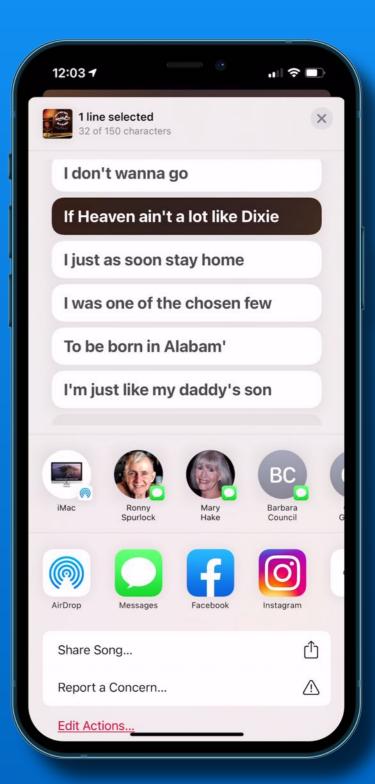

## **Music**

Share 'Live Lyrics'

Long Press a Lyric

Select up to 5 lines

AirDrop Text FaceBook Instagram

## **Music**