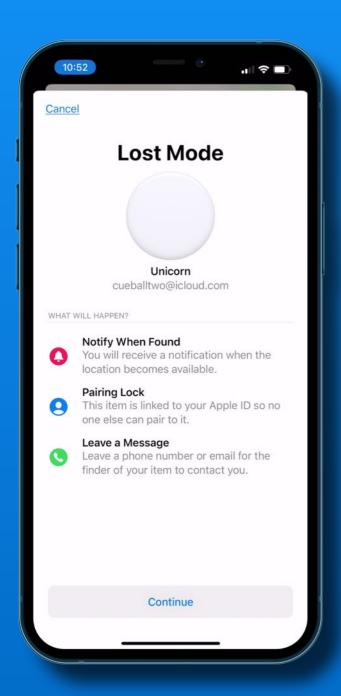

nd what data apps are collecting



- 1. Open App Store
- 2. Search for app
- 3. Tap the previews
- 4. Scroll to App Privacy
- 5. Tap 'See Details'



### FaceBook IDFA

Identifier For Advertisers

Open FB
Tap 3 horizontal bars
Settings & Privacy
Settings
Off-FaceBook Activity
Tap Web Icons
Enter FB password



# Unlock Face ID iPhone When Masked, Using & Watch



# Unlock Face ID iPhone When Masked, Using **\*** Watch

- 1. Settings
- 2. Face ID & Passcode
- 3. Unlock with Apple Watch



# More Good Reasons To have an Watch

Unlock iPhone with **W**atch when masked

Unlock Watch with unlocked iPhone

Unlock Mac with **S**Watch







# AirTag Support 'Find My App'

Add AirTags to 'Find My' app

Works like 'Find My iPhone'

Precision Finding with iPhone 11 and 12



# AirTags - Lost Mode







# AirTags - Demonstration









# AirTags - Lost Mode 'The Network'

AirTags in Lost Mode emit bluetooth 'pings'

When an iPhone come in range of the 'ping', the location is sent to the owner of the AirTag



# If you find a lost AirTag



Hold AirTag near iPhone or Android phone

Displays link to 'Found' website.

Contains info from your Lost Mode message

# AirTags - Privacy and things

### Can someone track me?

AirTag is designed to discourage unwanted tracking. If someone else's AirTag finds its way into your stuff, your iPhone will notice it's traveling with you and send you an alert. After a while, if you still haven't found it, the AirTag will start playing a sound to let you know it's there.

Of course, if you happen to be with a friend who has an AirTag, or on a train wi