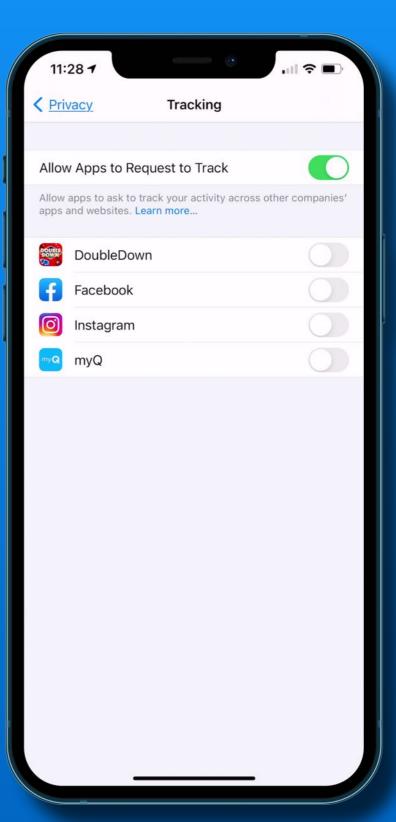

https://support.apple.com/en-us/HT201222

App Tracking Transparency
Unlock with Watch
Crowd Sourced Maps
AirTag support
New Siri Voices
New Emojis
Preferred music streaming
Music gestures

Music share live lyrics iPhone 11 battery calibration Game Controller support Magsafe Wallet haptics

# **App Tracking Transparency**

https://www.youtube.com/watch?v=Ihw\_AI4RNno

# **App Tracking Transparency**

# App Tracking Transparency

### Facebook

### Instagram

Really?

Free of Charge?