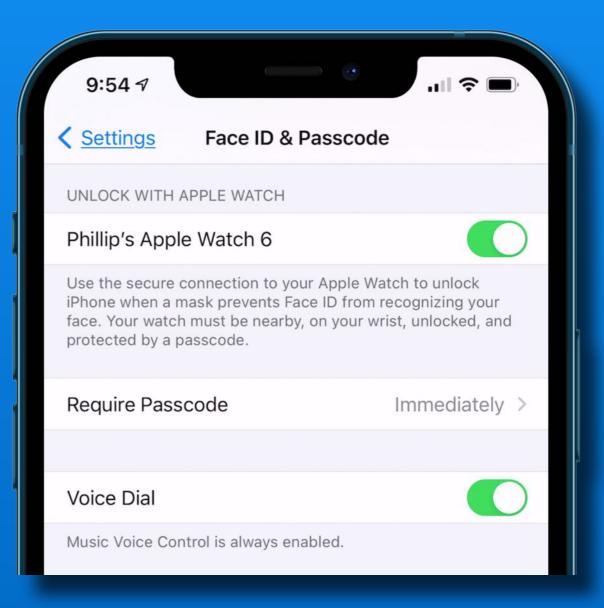

# Unlock Face ID iPhone When Masked, Using **\*** Watch

- 1. Settings
- 2. Face ID & Passcode
- 3. Unlock with Apple Watch