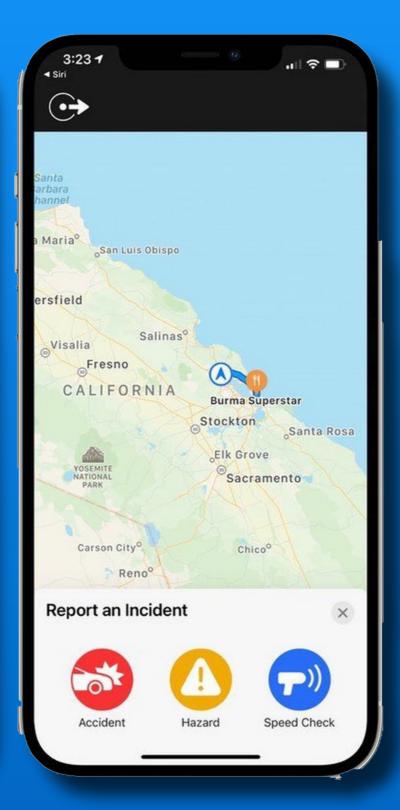

# Maps - Crowd Sourced Info

Report a Hazard

Pull up the drawer Tap 'Report' Select the action

'Hey Siri' - report a speed check

**End Navigation Icon** 

Pull up the Drawer Tap 'End'

Add a Stop

Pull up Drawer Tap 'Add Stop' Select option 3 New Options