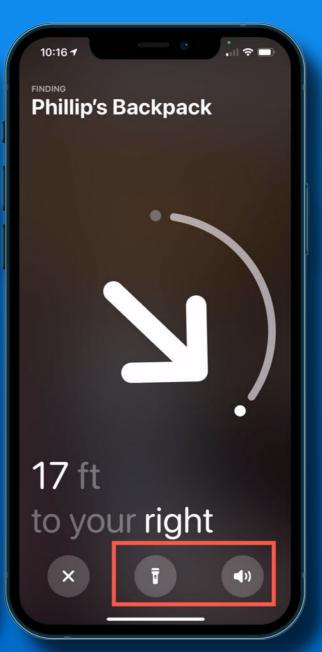

# AirTag Support 'Find My App'

Add AirTags to 'Find My' app

Works like 'Find My iPhone'

Precision Finding with iPhone 11 and 12