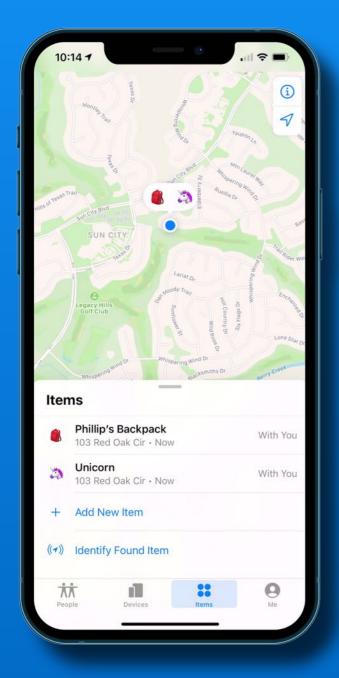

# AirTag Support 'Find My App'

Add AirTags to 'Find My' app

Works like 'Find My iPhone'

Precision Finding with iPhone 11 and 12