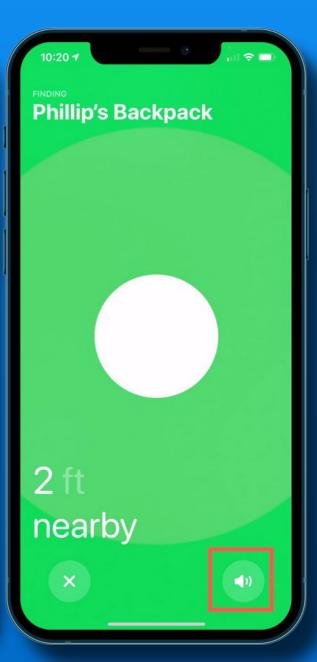

# AirTag Support 'Find My App'

Add AirTags to 'Find My' app

Works like 'Find My iPhone'

Precision Finding with iPhone 11 and 12