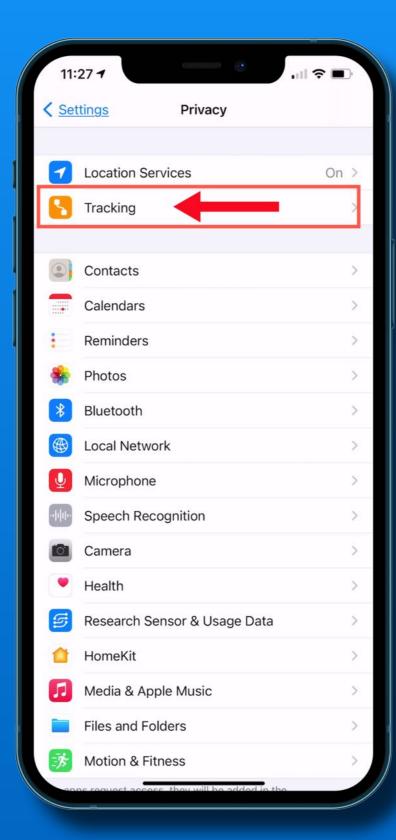

https://support.apple.com/en-us/HT201222

App Tracking Transparency
Unlock with Watch
Crowd Sourced Maps
AirTag support
New Siri Voices
New Emojis
Preferred music streaming
Music gestures

Music share live lyrics iPhone 11 battery calibration Game Controller support Magsafe Wallet haptics

# **App Tracking Transparency**

https://www.youtube.com/watch?v=Ihw\_AI4RNno

# **App Tracking Transparency**

# App Tracking Transparency