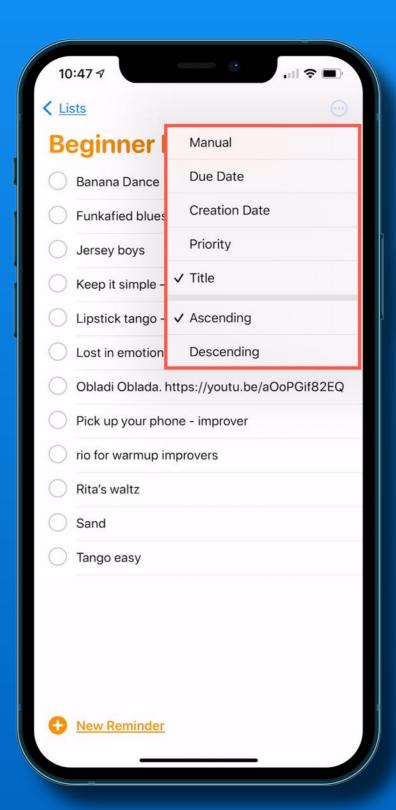

# AirTags - Privacy and things



# AirTags - Privacy and things

Does Apple know where it is? Is location & history stored? Can I put one on my dog? Does it have a battery? Water resistant?



# Maps - Crowd Sourced Info





Report a Hazard

Pull up the drawer Tap 'Report' Select the action

'Hey Siri' - report a speed check





**End Navigation Icon** 

Pull up the Drawer Tap 'End'





Add a Stop

Pull up Drawer Tap 'Add Stop' Select option 3 New Options



## **New Siri Voices**

Two new American voices

The new voices are #2 and #3

They sound more 'human' with better cadence and inflection

I like Voice 2



## iOS 14.5 Emoji











New emoji













Beards for all -











Skin tones for couples -

Revamped

## Reminders

### Tap the ellipse to Sort and/or Print







## **Music**

Share 'Live Lyrics'



Long Press a Lyric

Select up to 5 lines

AirDrop Text FaceBook Instagram



## **Music**

### Search For Record Labels







# That's all folks~



Next Meeting

Friday - Sept 10

Enjoy your summer!