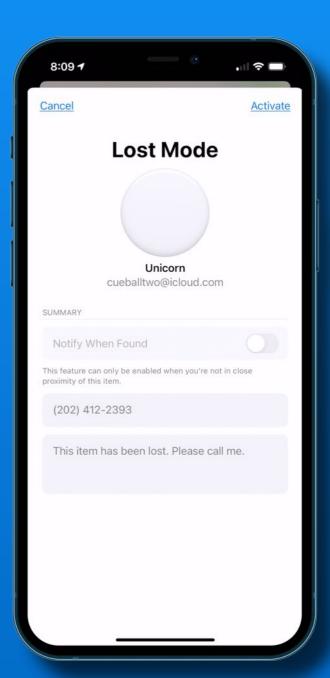

# AirTags - Lost Mode

# AirTags - Lost Mode 'The Network'

AirTags in Lost Mode emit bluetooth 'pings'

When an iPhone come in range of the 'ping', the location is sent to the owner of the AirTag

# If you find a lost AirTag

Hold AirTag near iPhone or Android phone

Displays link to 'Found' website.

Contains info from your Lost Mode message