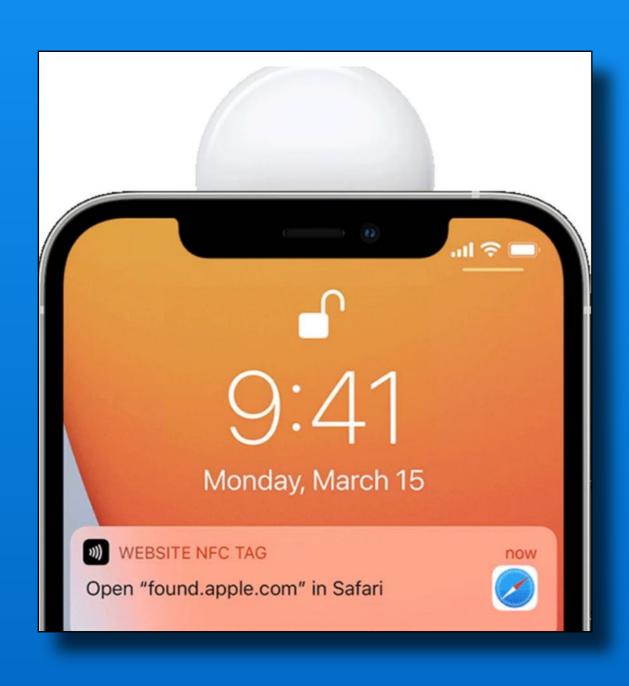

# If you find a lost AirTag

Hold AirTag near iPhone or Android phone

Displays link to 'Found' website.

Contains info from your Lost Mode message