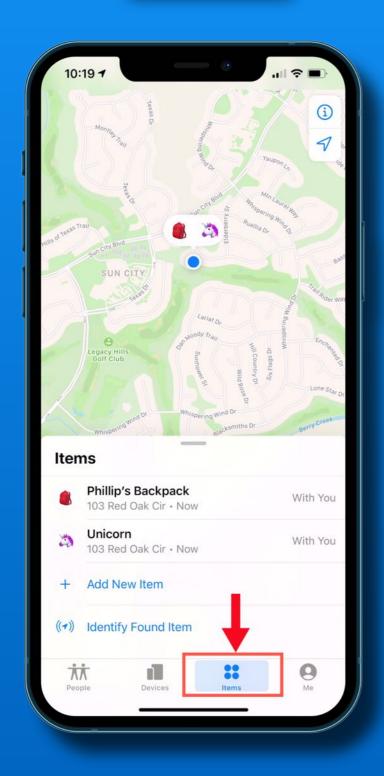

# AirTag Support 'Find My App'

Add AirTags to 'Find My' app

Works like 'Find My iPhone'

Precision Finding with iPhone 11 and 12