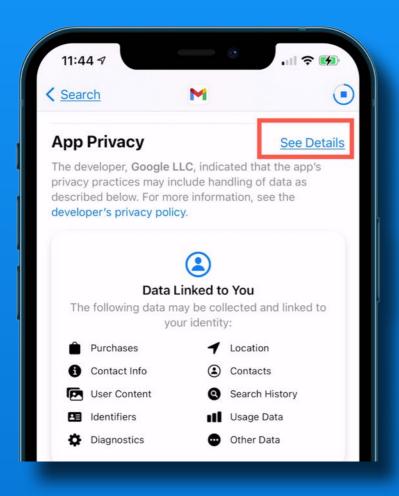

### How to find what data apps are collecting

- 1. Open App Store
- 2. Search for app
- 3. Tap the previews
- 4. Scroll to App Privacy
- 5. Tap 'See Details'