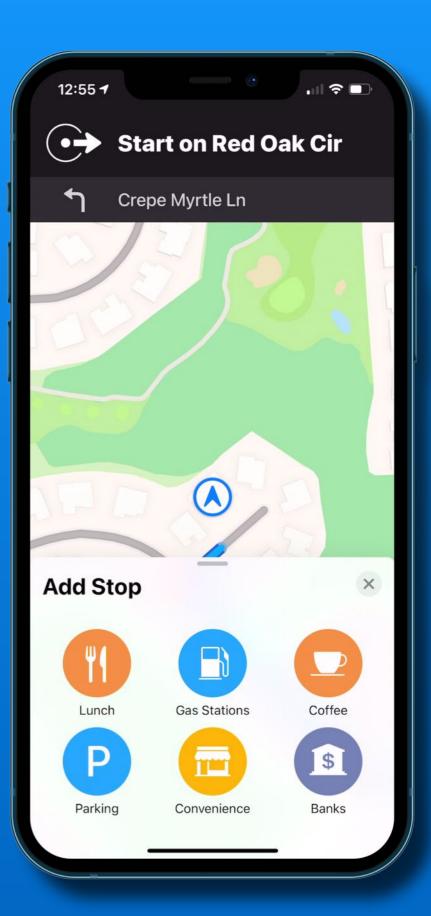

# Maps - Crowd Sourced Info

Report a Hazard

Pull up the drawer Tap 'Report' Select the action

'Hey Siri' - report a speed check

**End Navigation Icon** 

Pull up the Drawer Tap 'End'

Add a Stop

Pull up Drawer Tap 'Add Stop' Select option 3 New Options