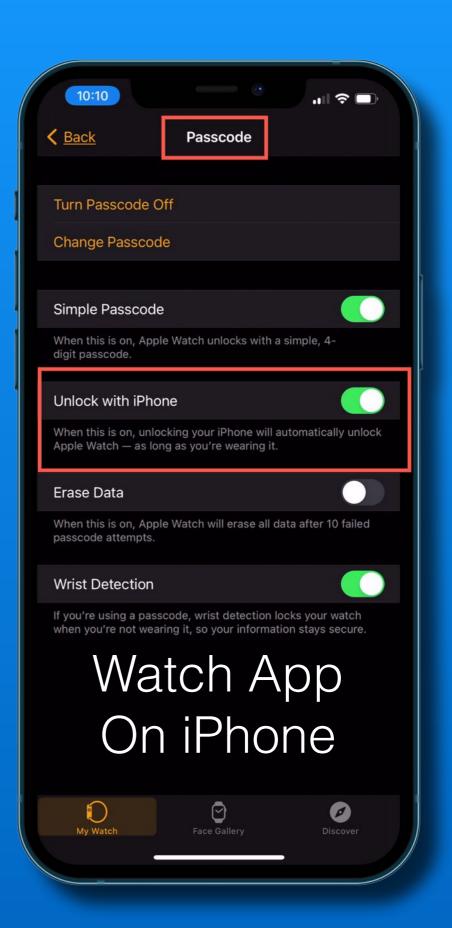

# Unlock Face ID iPhone When Masked, Using & Watch

# Unlock Face ID iPhone When Masked, Using **\*** Watch

- 1. Settings
- 2. Face ID & Passcode
- 3. Unlock with Apple Watch

# More Good Reasons To have an Watch

Unlock iPhone with **W**atch when masked

Unlock Watch with unlocked iPhone

Unlock Mac with **S**Watch