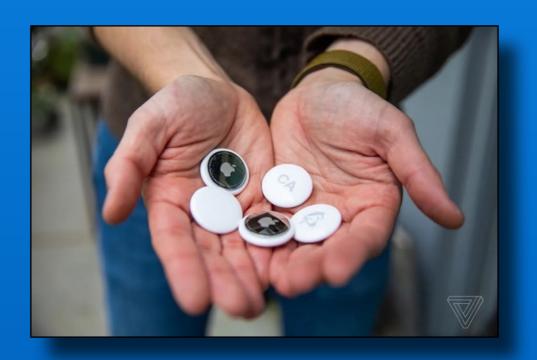

# AirTag Support 'Find My App'

Add AirTags to 'Find My' app

Works like 'Find My iPhone'

Precision Finding with iPhone 11 and 12

# AirTags - Lost Mode

# AirTags - Demonstration