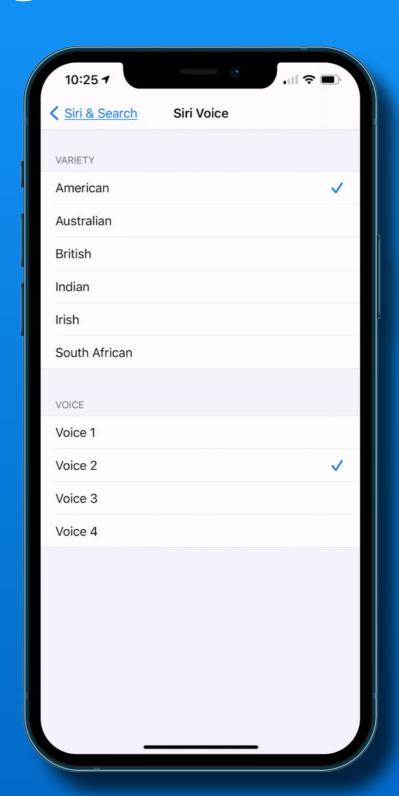

## **New Siri Voices**

Two new American voices

The new voices are #2 and #3

They sound more 'human' with better cadence and inflection

I like Voice 2