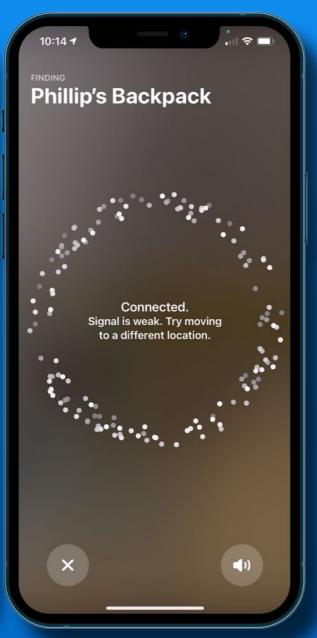

Later last evening she was looking for her phone but couldn't find it anywhere. She ask me to play a tone in Find My, but still couldn't find it. I called her number and we still couldn't locate it. So I played the tone again in Find My and we could hear a muffled sound but it wasn't clear where from.

Finally, she opened the dishwasher and there it was, still working just fine.

So iPhone really is waterproof and dishwasher safe.

Tips

iOS app on every iPhone/ iPad