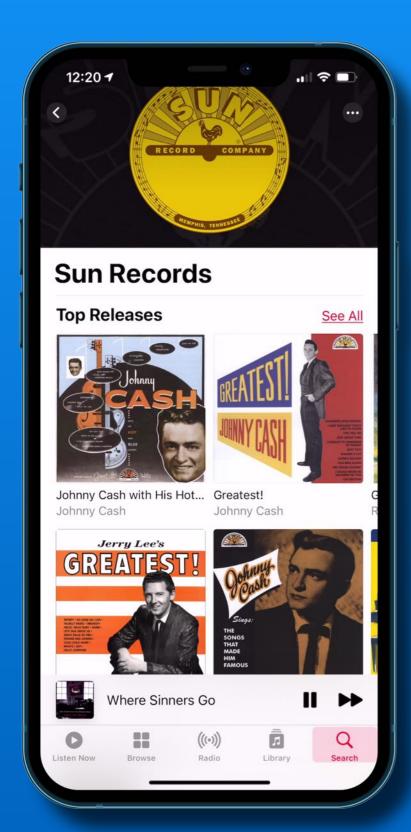

ve a battery? Water resistant?



# Maps - Crowd Sourced Info





Report a Hazard

Pull up the drawer Tap 'Report' Select the action

'Hey Siri' - report a speed check





**End Navigation Icon** 

Pull up the Drawer Tap 'End'





Add a Stop

Pull up Drawer Tap 'Add Stop' Select option 3 New Options



## **New Siri Voices**

Two new American voices

The new voices are #2 and #3

They sound more 'human' with better cadence and inflection

I like Voice 2



## iOS 14.5 Emoji











New emoji













Beards for all -











Skin tones for couples -

Revamped

## Reminders

### Tap the ellipse to Sort and/or Print







## **Music**

Share 'Live Lyrics'



Long Press a Lyric

Select up to 5 lines

AirDrop Text FaceBook Instagram



## **Music**

### Search For Record Labels







# That's all folks~



Next Meeting

Friday - Sept 10

Enjoy your summer!