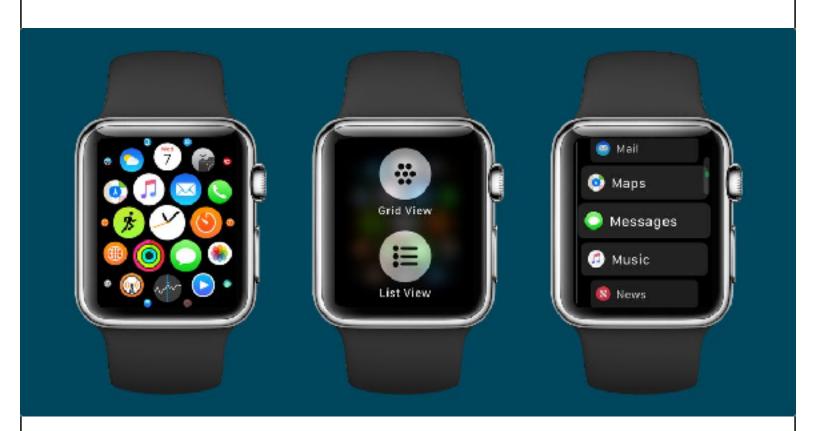

### **Watch**

- Change app layout from grid view to list view
- Press digital crown
- Deep press screen
- · Select the view you want
- I find the list view 1000 times easier to navigate