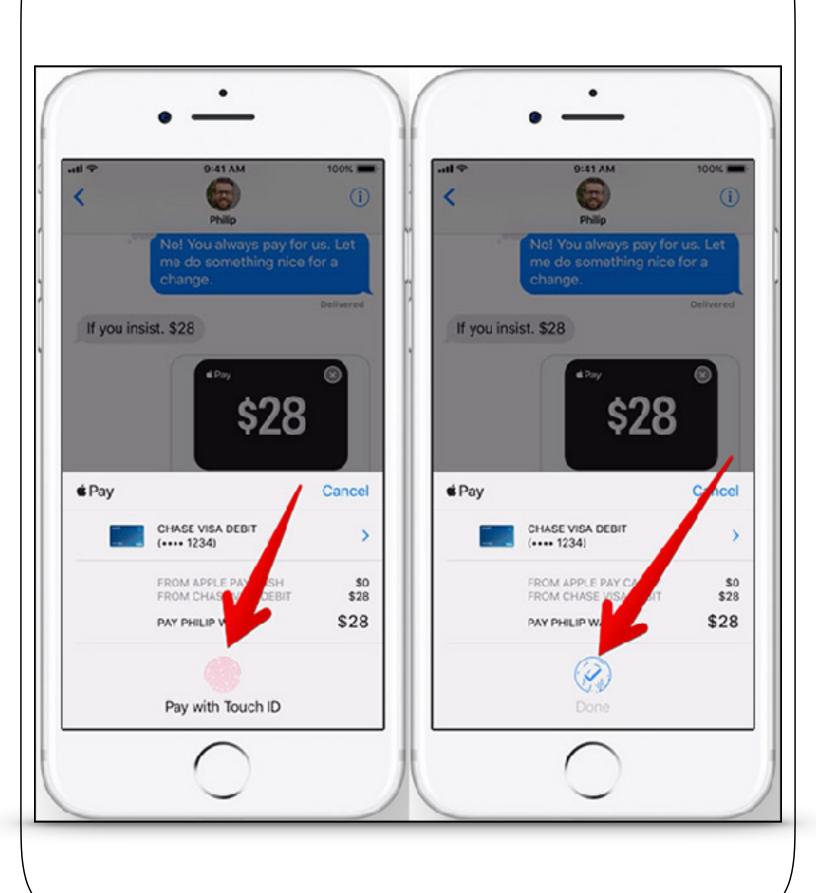

ttps://support.apple.com/ipod          |
| AirPods        | https://support.apple.com/airpods       |
| Apple Pay      | https://support.apple.com/apple-pay     |
| iCloud         | https://support.apple.com/icloud        |
| Apps           | https://support.apple.com/apps          |
| Pro Apps       | https://support.apple.com/pro-apps      |
| Manuals        | https://support.apple.com/en_US/manuals |

iDevices SIG October 2017 Page 2



#### iPhone X is here

- Edge to edge 5.8 inch OLED display
- The 'notch' = sensors and cameras
- Glass front and back
- New navigation gestures no home button
- Face ID
- Portrait Lighting in Portrait mode photos
- 12 Animoji's follow your facial expressions
- Image stabilization on both dual cameras



#### **Apple Pay in Messages app in iOS 11.2**







### **Watch**

- Change app layout from grid view to list view
- Press digital crown
- Deep press screen
- · Select the view you want
- I find the list view 1000 times easier to navigate



#### Go to <u>iDevices SIG Meeting</u> Notes November Part 2 for this presentation CLICK HERE FOR PRESENTATION

# iPad & iOS 11 The Amazing New Dock





Phillip Pensabene November 2, 2017