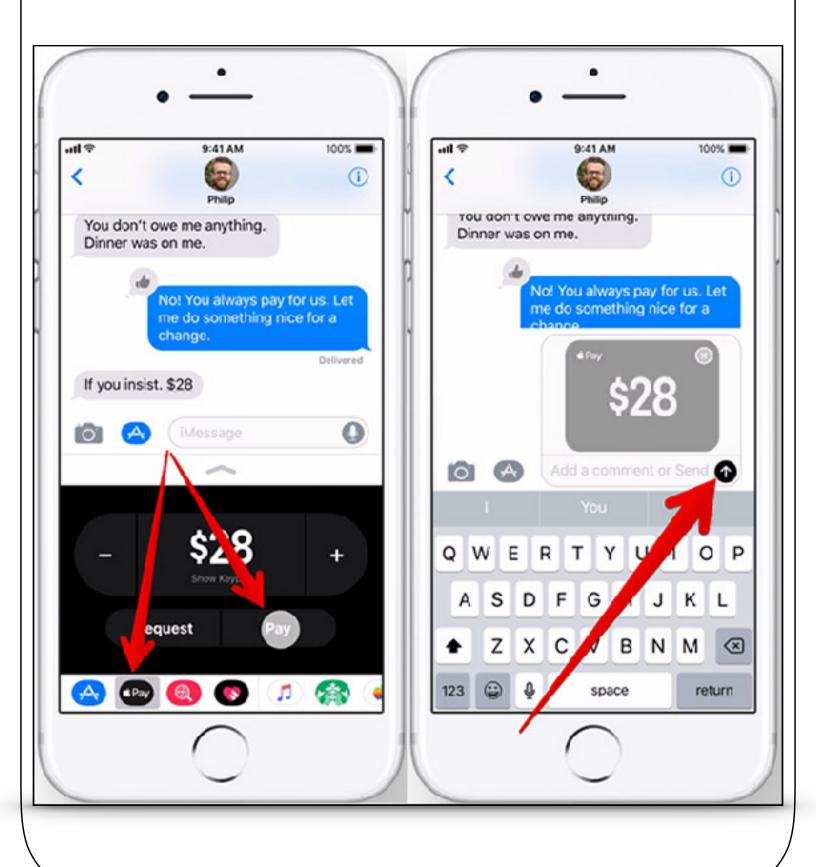

https://support.apple.com/ipod          |
| AirPods        | https://support.apple.com/airpods       |
| Apple Pay      | https://support.apple.com/apple-pay     |
| iCloud         | https://support.apple.com/icloud        |
| Apps           | https://support.apple.com/apps          |
| Pro Apps       | https://support.apple.com/pro-apps      |
| Manuals        | https://support.apple.com/en_US/manuals |

iDevices SIG October 2017 Page 2



#### iPhone X is here

- Edge to edge 5.8 inch OLED display
- The 'notch' = sensors and cameras
- Glass front and back
- New navigation gestures no home button
- Face ID
- Portrait Lighting in Portrait mode photos
- 12 Animoji's follow your facial expressions
- Image stabilization on both dual cameras



#### **Apple Pay in Messages app in iOS 11.2**







### **Watch**

- Change app layout from grid view to list view
- Press digital crown
- Deep press screen
- · Select the view you want
- I find the list view 1000 times easier to navigate



#### Go to <u>iDevices SIG Meeting</u> Notes November Part 2 for this presentation CLICK HERE FOR PRESENTATION

# iPad & iOS 11 The Amazing New Dock





Phillip Pensabene November 2, 2017