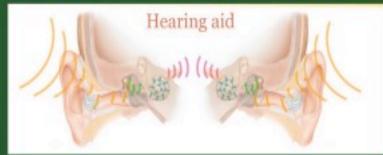

## Hearing

How natural hearing works

How a hearing aid works

How a cochlear implant works

Binaural hearing

How a bone conduction system works

# How our hearing works

Natural Hearing

Hearing Aids

Cochlear Implants

Binaural Hearing

Bone Conduction System