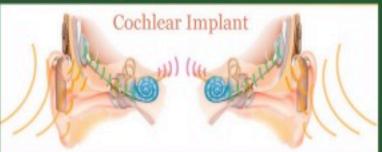

## Hearing

How natural hearing works

How a hearing aid works

How a cochlear implant works

Binaural hearing

How a bone conduction system works

# How our hearing works

Natural Hearing

Hearing Aids

Cochlear Implants

Binaural Hearing

Bone Conduction System