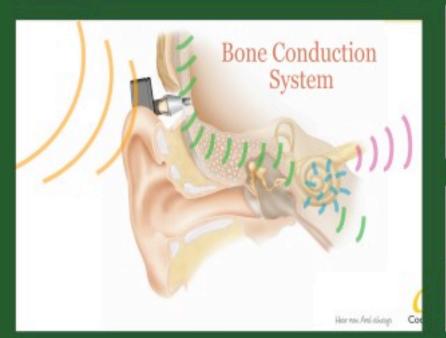

## Hearing

How natural hearing works

How a hearing aid works

How a cochlear implant works

Binaural hearing

How a bone conduction system works

# How our hearing works

Natural Hearing

Hearing Aids

Cochlear Implants

Binaural Hearing

Bone Conduction System

#### Internal implant - "electrode array"

Titanium implant (abutment) placed in the bone just behind the ear

External sound processor
which connects to the skull
using the abutment