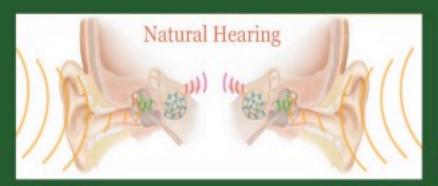

## Hearing

How natural hearing works

How a hearing aid works

How a cochlear implant works

Binaural hearing

How a bone conduction system works

# How our hearing works

Natural Hearing

Hearing Aids

Cochlear Implants

Binaural Hearing

Bone Conduction System