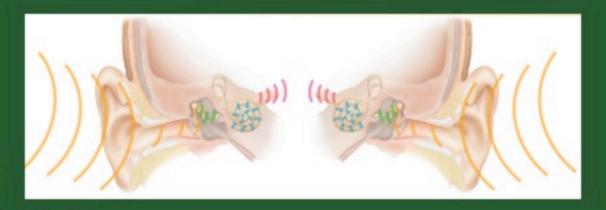

## Hearing

How natural hearing works

How a hearing aid works

How a cochlear implant works

Binaural hearing

How a bone conduction system works

# How our hearing works

Natural Hearing

Hearing Aids

Cochlear Implants

Binaural Hearing

Bone Conduction System