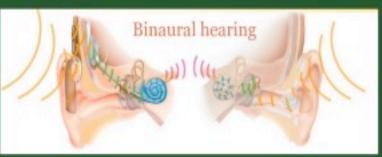

## Hearing

How natural hearing works

How a hearing aid works

How a cochlear implant works

Binaural hearing

How a bone conduction system works

# How our hearing works

Natural Hearing

Hearing Aids

Cochlear Implants

Binaural Hearing

Bone Conduction System