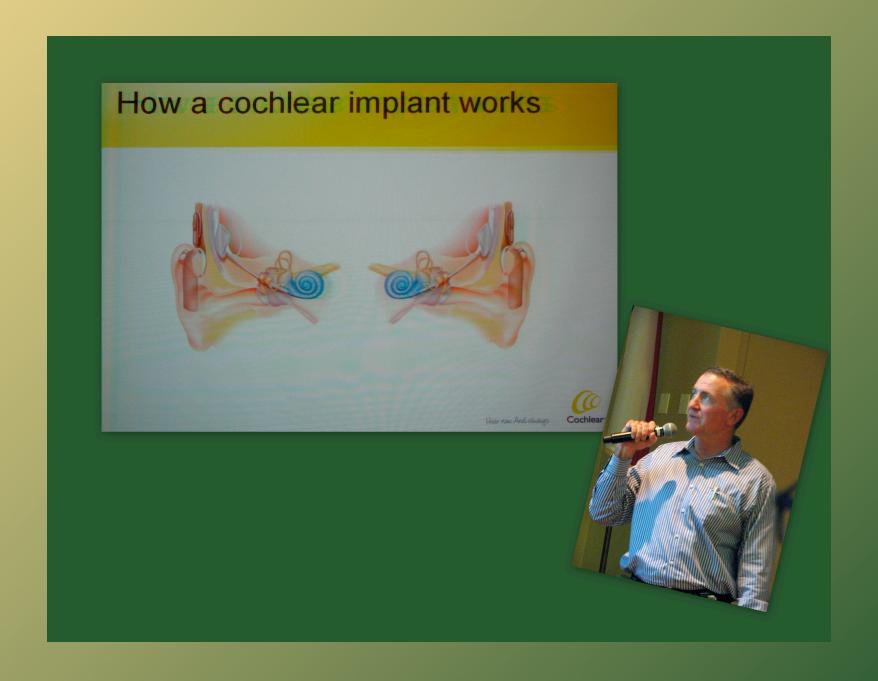

## Hearing

How natural hearing works

How a hearing aid works

How a cochlear implant works

Binaural hearing

How a bone conduction system works

# How our hearing works

Natural Hearing

Hearing Aids

Cochlear Implants

Binaural Hearing

Bone Conduction System