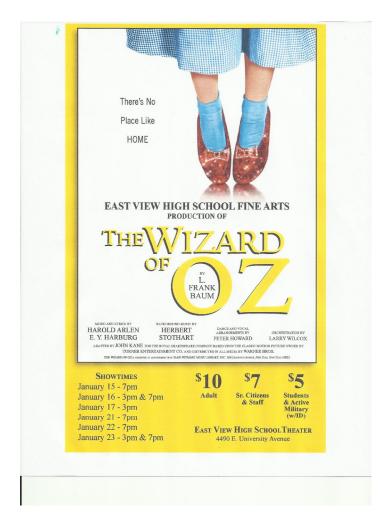

# The East View Theater, Choir, Band, and Orchestra present this year's spring musical!

Follow us down the yellow brick road on an adventure through Munchkinland and the Land of Oz!

Fri, Jan. 15 @ 7 pm

Sat, Jan. 16 @ 2 pm & 7 pm

Sun, Jan. 17 @ 2 pm

Thurs, Jan. 21 @ 7 pm

Fri, Jan. 22 @ 7 pm

Sat, Jan. 23 @ 2 pm & 7 pm

Don't Miss this always spectacular student production!

Check the EVChoir Booster website for tickets next week: www.EVChoir.com