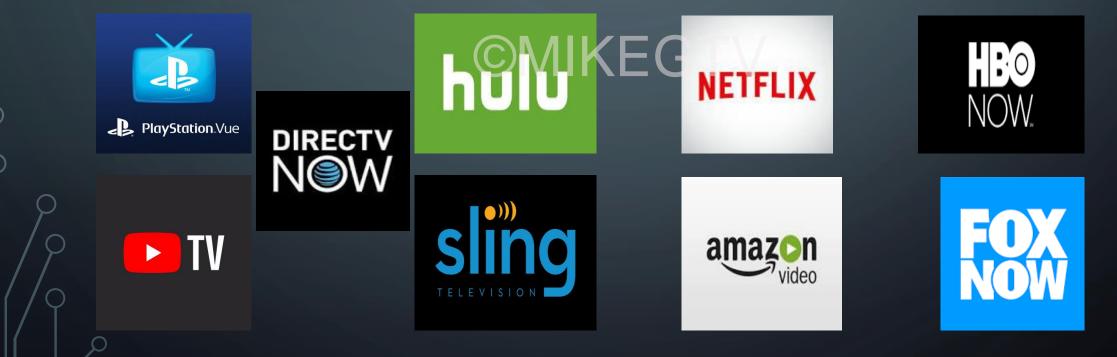

## WHAT IS STREAMING?

P

PlayStation.Vue

🕨 TV

directv N©W HBO Now

FOX NOW

NETFLIX

amazon

hulu

sling

STREAMING