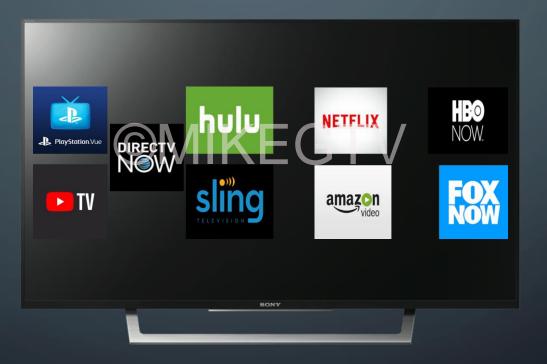

### SMART TV

Has the capability to running an app/streaming service without the need of a separate device.

Smart TV