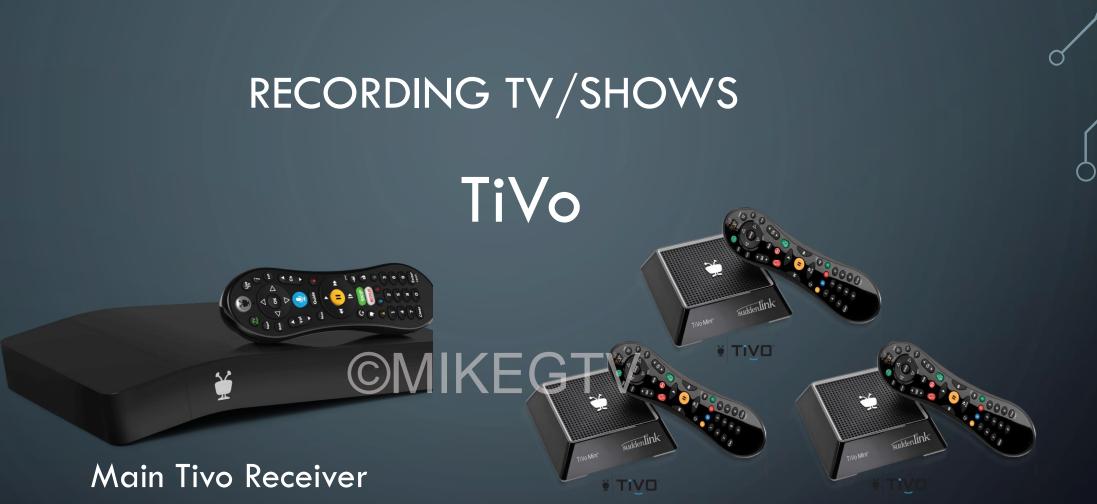

aming Devices
- Streaming Services

### <u>Is cutting the cord for me/us?</u>



# WHY CUT THE CORD ? \$\$MONEY\$\$ SAVE ON MONTHLY FEES LIKE:

- Cable/Satellite monthly service fee (That keep going up)
  Cable/Satellite equipment lease fee (devices that are connected to a <u>Tv Tivo, DVR, DTA installed by service provider</u>)
- Any other fees that you are being charged for (example Sports package surcharge fee when you don't have that package)
- Customizability of what you want.

## WHAT ARE MY OPTIONS? can I still watching favorite shows and movies?



## OVER THE AIR ANTENNA

### -OTA TV Antenna-

(this is an example antenna style and types may vary)



"Results may vary and every home is unique in terms of its terrain, obstacles, and installation details which will impact reception"





Tivo Mini Receiver for other rooms with tv's.

#### I WANT TO START STREAMING, WHAT TYPE OF INTERNET SERVICE IS REQUIRED?

HIGH SPEED INTERNET (CABLE BROADBAND)

DOWNLOAD SPEEDS THAT ARE EQUAL TO OR HIGHER THAN 50MBPS

(MEGA BYTES PER SECOND )

-FOR STREAMING ONLY-

#### TYPE OF EQUIPMENT REQUIRED FOR INTERNET

DOCSIS 3.0 Modem (Usually supplied by provider)

• Wireless AC router (Wi-Fi Router)

• Network ports in home (requirement depends on type of setup)

## WHAT IS STREAMING?

P

PlayStation.Vue

🕨 TV

directv N©W HBO Now

FOX NOW

NETFLIX

amazon

hulu

sling

STREAMING

#### Internet

YouTube, Netflix, Amazon other app services...

## STREAMING SERVICES AND THE DIFFERENCES (APPLICATIONS - APPS)

LIVE TV

#### VIDEO (IE. MOVIES & TV SHOWS)



### SMART TV

Has the capability to ru