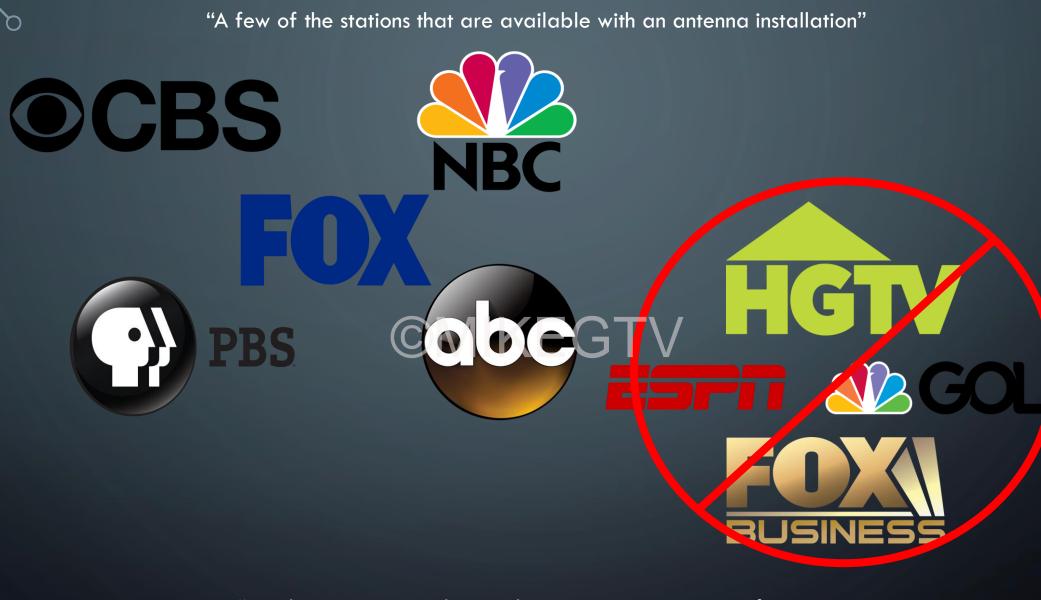

## OVER THE AIR ANTENNA

### -OTA TV Antenna-

(this is an example antenna style and types may vary)

"Results may vary and every home is unique in terms of its terrain, obstacles, and installation details which will impact reception"