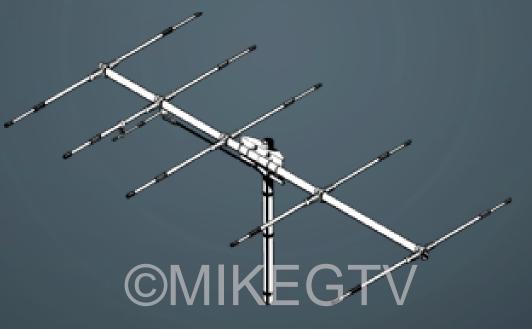

## OVER THE AIR ANTENNA

### -OTA TV Antenna-

(this is an example antenna style and types may vary)

"Results may vary and every home is unique in terms of its terrain, obstacles, and installation details which will impact reception"