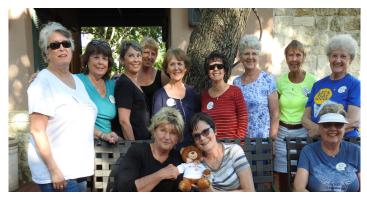

#### A Shout Out To Too Few People

Secretary/Social Leader: Janet Platteborze jmpbocce@gmail.com. I wish to recognize the ladies and gentlemen who have volunteered to help at the social events planned for the remainder of the 2nd quarter of 2019. Please be sure to thank them at these events. And consider joining them. (A special loud shout out to Janet, for all she does!)

Seen on the Courts

PHOTOGRAPHY BY VIVIAN TURCO AND SALLY AVENI