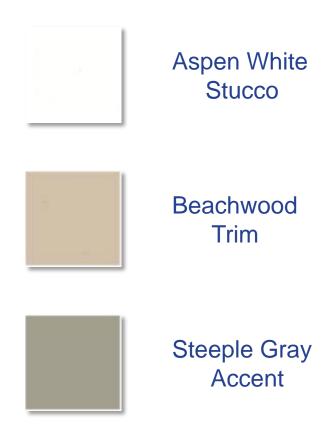

#### Series 300

| Scheme           | <u>#1</u>           | <u>#2</u>                                               | #3                                    | <u>#4</u>                                 | <u>#5</u>         | <u>#6</u>                                    | <u>#7</u>                                              | #8                                                 | <u>#9</u>                                        |
|------------------|---------------------|---------------------------------------------------------|---------------------------------------|-------------------------------------------|-------------------|----------------------------------------------|--------------------------------------------------------|----------------------------------------------------|--------------------------------------------------|
| Stucco           | MPC White           | MPC White                                               | Snow Mist                             | Snow Mist                                 | Aspen White       | <u>Pearl White</u>                           | Colony White                                           | Colony White                                       | <u>Botany Beige</u>                              |
| Trim             | Plymouth<br>Gray    | Plymouth<br>Gray                                        | <u>Squirrel</u>                       | <u>Squirrel</u>                           | <u>Beachwood</u>  | Sienna Sand                                  | <u>Driftwood</u>                                       | <u>Spanish</u><br><u>Brown</u>                     | Walnut Wash                                      |
| Door/<br>Shutter | Smoke Brush         | <u>Temptress</u>                                        | Quasar Blue                           | <u>Pawnee</u>                             | Steeple Gray      | <u>Kayak Brown</u>                           | <u>Cilantro</u>                                        | <u>Shipyard</u>                                    | <u>Ruddy</u>                                     |
| Roof             | Weathered<br>Wood   | Weathered<br>Wood                                       | Weathered<br>Wood                     | Weathered<br>Wood                         | Weathered<br>Wood | Heather<br>Oakwood                           | Weathered Wood                                         | Weathered<br>Wood                                  | Heather<br>Oakwood                               |
| Masonry          | White Stone<br>Only | Country<br>French<br>Cherry Hill<br>White Stone<br>Only | Country<br>French<br>Aspen<br>Newport | Country<br>French<br>Aspen<br>Cherry Hill | Country<br>French | Country Colonial<br>Indian Sunset<br>Chateau | Newport<br>Country Colonial<br>Country French<br>Aspen | Country French Newport Indian Sunset Aspen Chateau | Country French<br>Country<br>Colonial<br>Newport |
| Gutters          | Colonial Gray       | Colonial Gray                                           | Clay                                  | Clay                                      | Clay              | Antique Ivory                                | Antique Ivory                                          | Antique Ivory                                      | Antique Ivory                                    |