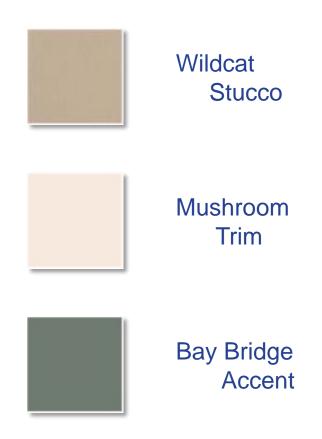

# Series 300 (Continued)

| Scheme           | <u>#10</u>                                  | <u>#11</u>              | <u>#12</u>                                                   | <u>#13</u>                             | <u>#14</u>                                                                      | <u>#15</u>                                                              | <u>#16</u>                                                              | <u>#17</u>                                                    | <u>#18</u>                    |
|------------------|---------------------------------------------|-------------------------|--------------------------------------------------------------|----------------------------------------|---------------------------------------------------------------------------------|-------------------------------------------------------------------------|-------------------------------------------------------------------------|---------------------------------------------------------------|-------------------------------|
| Stucco           | <u>Mushroom</u>                             | <u>Mushroom</u>         | <u>Timbermill</u>                                            | <u>Mesa Tan</u>                        | <u>Driftwood</u>                                                                | <u>Lulled Beige</u>                                                     | Crisp Khaki                                                             | Crisp Khaki                                                   | <u>Tavern</u><br><u>Taupe</u> |
| Trim             | <u>Wildcat</u>                              | <u>Shipyard</u>         | <u>Squirrel</u>                                              | Wayfarer Gray                          | Colony White                                                                    | <u>Pearl White</u>                                                      | Aspen White                                                             | <u>Spanish</u><br><u>Brown</u>                                | <u>Cilantro</u>               |
| Door/<br>Shutter | Black Deco                                  | Old Porch               | Wayfarer Gray                                                | Black Deco                             | Ravenwood                                                                       | <u>Brisbane Blue</u>                                                    | Quasar Blue                                                             | Brick<br>Shadow                                               | Old Porch                     |
| Roof             | Weathered<br>Wood                           | Weathered<br>Wood       | Colonial<br>Slate Grey                                       | Weathered<br>Wood                      | Heather<br>Oakwood                                                              | Colonial<br>Slate Grey                                                  | Heather<br>Oakwood                                                      | Heather<br>Oakwood                                            | Weathered<br>Wood             |
| Masonry          | Country French  Newport  Cherry Hill  Aspen | Country French<br>Aspen | Country French<br>Newport<br>Chateau<br>Cherry Hill<br>Aspen | Country French<br>Cherry Hill<br>Aspen | Country French<br>Country Colonial<br>Indian Sunset<br>Newport Aspen<br>Chateau | Country French<br>Country Colonial<br>Indian Sunset<br>Aspen<br>Chateau | Country<br>French<br>Country<br>Colonial<br>Newport<br>Indian<br>Sunset | Country French Country Colonial Newport Indian Sunset Chateau | Country<br>French             |
| Gutters          | Clay                                        | Lt. Bronze              | Clay                                                         | Tuxedo Gray                            | Almond                                                                          | White                                                                   | White                                                                   | Buckskin                                                      | Clay                          |

# Series 300 (Continued)

| Scheme           | <u>#19</u>             | <u>#20</u>             | <u>#21</u>                       | <u>#22</u>                                  | <u>#23</u>                               | <u>#24</u>             | <u>#25</u>                                               | <u>#26</u>                                                     | <u>#27</u>                                            |
|------------------|------------------------|------------------------|----------------------------------|---------------------------------------------|------------------------------------------|------------------------|----------------------------------------------------------|----------------------------------------------------------------|-------------------------------------------------------|
| Stucco           | <u>Baja Beige</u>      | <u>Baja Beige</u>      | <u>Beachwood</u>                 | Wildcat                                     | <u>Squirrel</u>                          | Oak Flats              | Spanish Brown                                            | Walnut Wash                                                    | Bark Mulch                                            |
| Trim             | Steeple Gray           | <u>Kayak Brown</u>     | Aspen White                      | Mushroom                                    | <u>Timbermill</u>                        | Estate Greige          | Colony White                                             | Botany Beige                                                   | <u>Lulled Beige</u>                                   |
| Door/<br>Shutter | Metropolis             | <u>Badlands</u>        | Smoke Brush                      | Bay Bridge                                  | Old Porch                                | Robust Red             | <u>Domino</u>                                            | Spruce Island                                                  | Mesa Brown                                            |
| Roof             | Colonial<br>Slate Grey | Colonial<br>Slate Grey | Weathered<br>Wood                | Weathered<br>Wood                           | Weathered<br>Wood                        | Weathered<br>Wood      | Heather<br>Oakwood                                       | Colonial Slate<br>Grey                                         | Heather<br>Oakwood                                    |
| Masonry          | Country<br>French      | Chateau<br>Aspen       | Country<br>French<br>Cherry Hill | Country<br>French<br>Newport<br>Cherry Hill | Country French<br>Newport<br>Cherry Hill | Newport<br>Cherry Hill | Country<br>Colonial<br>Indian Sunset<br>Aspen<br>Chateau | Country French<br>Newport<br>Indian Sunset<br>Chateau<br>Aspen | Country French Country Colonial Newport Chateau Aspen |
| Gutters          | Clay                   | Buckskin               | White                            | Tan                                         | Tan                                      | Tan                    | Almond                                                   | Tan                                                            | Antique Ivory                                         |