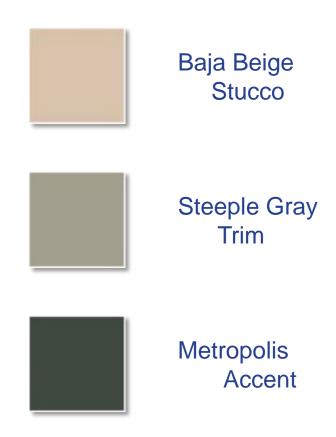

# Series 300 (Continued)

| Scheme           | <u>#19</u>             | <u>#20</u>             | <u>#21</u>                       | <u>#22</u>                                  | <u>#23</u>                               | <u>#24</u>             | <u>#25</u>                                               | <u>#26</u>                                                     | <u>#27</u>                                            |
|------------------|------------------------|------------------------|----------------------------------|---------------------------------------------|------------------------------------------|------------------------|----------------------------------------------------------|----------------------------------------------------------------|-------------------------------------------------------|
| Stucco           | <u>Baja Beige</u>      | <u>Baja Beige</u>      | <u>Beachwood</u>                 | Wildcat                                     | <u>Squirrel</u>                          | Oak Flats              | Spanish Brown                                            | Walnut Wash                                                    | Bark Mulch                                            |
| Trim             | Steeple Gray           | <u>Kayak Brown</u>     | Aspen White                      | Mushroom                                    | <u>Timbermill</u>                        | Estate Greige          | Colony White                                             | Botany Beige                                                   | <u>Lulled Beige</u>                                   |
| Door/<br>Shutter | Metropolis             | <u>Badlands</u>        | Smoke Brush                      | Bay Bridge                                  | Old Porch                                | Robust Red             | <u>Domino</u>                                            | Spruce Island                                                  | Mesa Brown                                            |
| Roof             | Colonial<br>Slate Grey | Colonial<br>Slate Grey | Weathered<br>Wood                | Weathered<br>Wood                           | Weathered<br>Wood                        | Weathered<br>Wood      | Heather<br>Oakwood                                       | Colonial Slate<br>Grey                                         | Heather<br>Oakwood                                    |
| Masonry          | Country<br>French      | Chateau<br>Aspen       | Country<br>French<br>Cherry Hill | Country<br>French<br>Newport<br>Cherry Hill | Country French<br>Newport<br>Cherry Hill | Newport<br>Cherry Hill | Country<br>Colonial<br>Indian Sunset<br>Aspen<br>Chateau | Country French<br>Newport<br>Indian Sunset<br>Chateau<br>Aspen | Country French Country Colonial Newport Chateau Aspen |
| Gutters          | Clay                   | Buckskin               | White                            | Tan                                         | Tan                                      | Tan                    | Almond                                                   | Tan                                                            | Antique Ivory                                         |