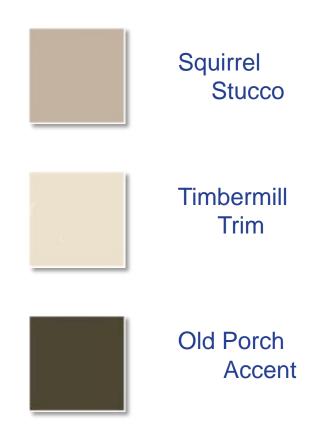

# Series 300 (Continued)

| Scheme           | <u>#10</u>                                  | <u>#11</u>              | <u>#12</u>                                                   | <u>#13</u>                             | <u>#14</u>                                                                      | <u>#15</u>                                                              | <u>#16</u>                                                              | <u>#17</u>                                                    | <u>#18</u>                    |
|------------------|---------------------------------------------|-------------------------|--------------------------------------------------------------|----------------------------------------|---------------------------------------------------------------------------------|-------------------------------------------------------------------------|-------------------------------------------------------------------------|---------------------------------------------------------------|-------------------------------|
| Stucco           | <u>Mushroom</u>                             | <u>Mushroom</u>         | <u>Timbermill</u>                                            | <u>Mesa Tan</u>                        | <u>Driftwood</u>                                                                | <u>Lulled Beige</u>                                                     | Crisp Khaki                                                             | Crisp Khaki                                                   | <u>Tavern</u><br><u>Taupe</u> |
| Trim             | <u>Wildcat</u>                              | <u>Shipyard</u>         | <u>Squirrel</u>                                              | Wayfarer Gray                          | Colony White                                                                    | <u>Pearl White</u>                                                      | Aspen White                                                             | <u>Spanish</u><br><u>Brown</u>                                | <u>Cilantro</u>               |
| Door/<br>Shutter | Black Deco                                  | Old Porch               | Wayfarer Gray                                                | Black Deco                             | Ravenwood                                                                       | <u>Brisbane Blue</u>                                                    | Quasar Blue                                                             | Brick<br>Shadow                                               | Old Porch                     |
| Roof             | Weathered<br>Wood                           | Weathered<br>Wood       | Colonial<br>Slate Grey                                       | Weathered<br>Wood                      | Heather<br>Oakwood                                                              | Colonial<br>Slate Grey                                                  | Heather<br>Oakwood                                                      | Heather<br>Oakwood                                            | Weathered<br>Wood             |
| Masonry          | Country French  Newport  Cherry Hill  Aspen | Country French<br>Aspen | Country French<br>Newport<br>Chateau<br>Cherry Hill<br>Aspen | Country French<br>Cherry Hill<br>Aspen | Country French<br>Country Colonial<br>Indian Sunset<br>Newport Aspen<br>Chateau | Country French<br>Country Colonial<br>Indian Sunset<br>Aspen<br>Chateau | Country<br>French<br>Country<br>Colonial<br>Newport<br>Indian<br>Sunset | Country French Country Colonial Newport Indian Sunset Chateau | Country<br>French             |
| Gutters          | Clay                                        | Lt. Bronze              | Clay                                                         | Tuxedo Gray                            | Almond                                                                          | White                                                                   | White                                                                   | Buckskin                                                      | Clay                          |