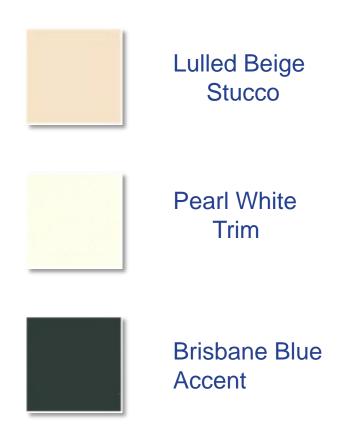

# Series 300 (Continued)

| Scheme           | <u>#10</u>                                  | <u>#11</u>              | <u>#12</u>                                                   | <u>#13</u>                             | <u>#14</u>                                                                      | <u>#15</u>                                                              | <u>#16</u>                                                              | <u>#17</u>                                                    | <u>#18</u>                    |
|------------------|---------------------------------------------|-------------------------|--------------------------------------------------------------|----------------------------------------|---------------------------------------------------------------------------------|-------------------------------------------------------------------------|-------------------------------------------------------------------------|---------------------------------------------------------------|-------------------------------|
| Stucco           | <u>Mushroom</u>                             | <u>Mushroom</u>         | <u>Timbermill</u>                                            | <u>Mesa Tan</u>                        | <u>Driftwood</u>                                                                | <u>Lulled Beige</u>                                                     | Crisp Khaki                                                             | Crisp Khaki                                                   | <u>Tavern</u><br><u>Taupe</u> |
| Trim             | <u>Wildcat</u>                              | <u>Shipyard</u>         | <u>Squirrel</u>                                              | Wayfarer Gray                          | Colony White                                                                    | <u>Pearl White</u>                                                      | Aspen White                                                             | <u>Spanish</u><br><u>Brown</u>                                | <u>Cilantro</u>               |
| Door/<br>Shutter | Black Deco                                  | Old Porch               | Wayfarer Gray                                                | Black Deco                             | Ravenwood                                                                       | <u>Brisbane Blue</u>                                                    | Quasar Blue                                                             | Brick<br>Shadow                                               | Old Porch                     |
| Roof             | Weathered<br>Wood                           | Weathered<br>Wood       | Colonial<br>Slate Grey                                       | Weathered<br>Wood                      | Heather<br>Oakwood                                                              | Colonial<br>Slate Grey                                                  | Heather<br>Oakwood                                                      | Heather<br>Oakwood                                            | Weathered<br>Wood             |
| Masonry          | Country French  Newport  Cherry Hill  Aspen | Country French<br>Aspen | Country French<br>Newport<br>Chateau<br>Cherry Hill<br>Aspen | Country French<br>Cherry Hill<br>Aspen | Country French<br>Country Colonial<br>Indian Sunset<br>Newport Aspen<br>Chateau | Country French<br>Country Colonial<br>Indian Sunset<br>Aspen<br>Chateau | Country<br>French<br>Country<br>Colonial<br>Newport<br>Indian<br>Sunset | Country French Country Colonial Newport Indian Sunset Chateau | Country<br>French             |
| Gutters          | Clay                                        | Lt. Bronze              | Clay                                                         | Tuxedo Gray                            | Almond                                                                          | White                                                                   | White                                                                   | Buckskin                                                      | Clay                          |