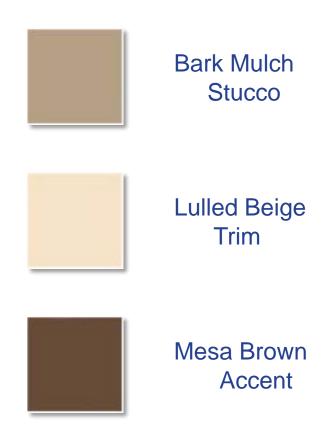

# Series 300 (Continued)

| Scheme           | <u>#19</u>             | <u>#20</u>             | <u>#21</u>                       | <u>#22</u>                                  | <u>#23</u>                               | <u>#24</u>             | <u>#25</u>                                               | <u>#26</u>                                                     | <u>#27</u>                                            |
|------------------|------------------------|------------------------|----------------------------------|---------------------------------------------|------------------------------------------|------------------------|----------------------------------------------------------|----------------------------------------------------------------|-------------------------------------------------------|
| Stucco           | <u>Baja Beige</u>      | <u>Baja Beige</u>      | <u>Beachwood</u>                 | Wildcat                                     | <u>Squirrel</u>                          | Oak Flats              | Spanish Brown                                            | Walnut Wash                                                    | Bark Mulch                                            |
| Trim             | Steeple Gray           | <u>Kayak Brown</u>     | Aspen White                      | Mushroom                                    | <u>Timbermill</u>                        | Estate Greige          | Colony White                                             | Botany Beige                                                   | <u>Lulled Beige</u>                                   |
| Door/<br>Shutter | Metropolis             | <u>Badlands</u>        | Smoke Brush                      | Bay Bridge                                  | Old Porch                                | Robust Red             | <u>Domino</u>                                            | Spruce Island                                                  | Mesa Brown                                            |
| Roof             | Colonial<br>Slate Grey | Colonial<br>Slate Grey | Weathered<br>Wood                | Weathered<br>Wood                           | Weathered<br>Wood                        | Weathered<br>Wood      | Heather<br>Oakwood                                       | Colonial Slate<br>Grey                                         | Heather<br>Oakwood                                    |
| Masonry          | Country<br>French      | Chateau<br>Aspen       | Country<br>French<br>Cherry Hill | Country<br>French<br>Newport<br>Cherry Hill | Country French<br>Newport<br>Cherry Hill | Newport<br>Cherry Hill | Country<br>Colonial<br>Indian Sunset<br>Aspen<br>Chateau | Country French<br>Newport<br>Indian Sunset<br>Chateau<br>Aspen | Country French Country Colonial Newport Chateau Aspen |
| Gutters          | Clay                   | Buckskin               | White                            | Tan                                         | Tan                                      | Tan                    | Almond                                                   | Tan                                                            | Antique Ivory                                         |