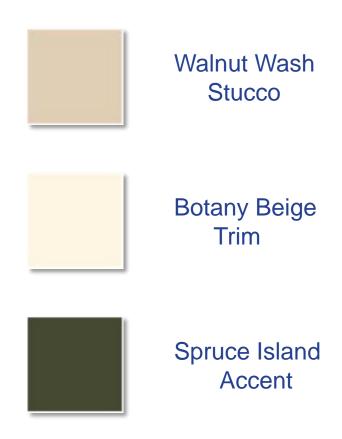

# Series 300 (Continued)

| Scheme           | <u>#19</u>             | <u>#20</u>             | <u>#21</u>                       | <u>#22</u>                                  | <u>#23</u>                               | <u>#24</u>             | <u>#25</u>                                               | <u>#26</u>                                                     | <u>#27</u>                                            |
|------------------|------------------------|------------------------|----------------------------------|---------------------------------------------|------------------------------------------|------------------------|----------------------------------------------------------|----------------------------------------------------------------|-------------------------------------------------------|
| Stucco           | <u>Baja Beige</u>      | <u>Baja Beige</u>      | <u>Beachwood</u>                 | Wildcat                                     | <u>Squirrel</u>                          | Oak Flats              | Spanish Brown                                            | Walnut Wash                                                    | Bark Mulch                                            |
| Trim             | Steeple Gray           | <u>Kayak Brown</u>     | Aspen White                      | Mushroom                                    | <u>Timbermill</u>                        | Estate Greige          | Colony White                                             | Botany Beige                                                   | <u>Lulled Beige</u>                                   |
| Door/<br>Shutter | Metropolis             | <u>Badlands</u>        | Smoke Brush                      | Bay Bridge                                  | Old Porch                                | Robust Red             | <u>Domino</u>                                            | Spruce Island                                                  | Mesa Brown                                            |
| Roof             | Colonial<br>Slate Grey | Colonial<br>Slate Grey | Weathered<br>Wood                | Weathered<br>Wood                           | Weathered<br>Wood                        | Weathered<br>Wood      | Heather<br>Oakwood                                       | Colonial Slate<br>Grey                                         | Heather<br>Oakwood                                    |
| Masonry          | Country<br>French      | Chateau<br>Aspen       | Country<br>French<br>Cherry Hill | Country<br>French<br>Newport<br>Cherry Hill | Country French<br>Newport<br>Cherry Hill | Newport<br>Cherry Hill | Country<br>Colonial<br>Indian Sunset<br>Aspen<br>Chateau | Country French<br>Newport<br>Indian Sunset<br>Chateau<br>Aspen | Country French Country Colonial Newport Chateau Aspen |
| Gutters          | Clay                   | Buckskin               | White                            | Tan                                         | Tan                                      | Tan                    | Almond                                                   | Tan                                                            | Antique Ivory                                         |