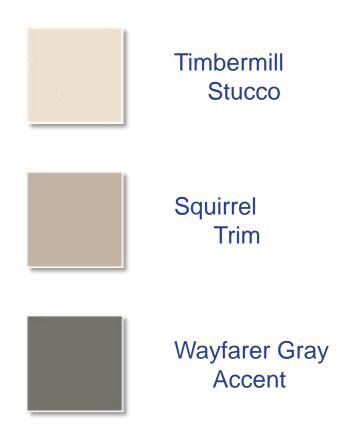

# Series 300 (Continued)

| Scheme           | <u>#10</u>                                  | <u>#11</u>              | <u>#12</u>                                                   | <u>#13</u>                             | <u>#14</u>                                                                      | <u>#15</u>                                                              | <u>#16</u>                                                              | <u>#17</u>                                                    | <u>#18</u>                    |
|------------------|---------------------------------------------|-------------------------|--------------------------------------------------------------|----------------------------------------|---------------------------------------------------------------------------------|-------------------------------------------------------------------------|-------------------------------------------------------------------------|---------------------------------------------------------------|-------------------------------|
| Stucco           | <u>Mushroom</u>                             | <u>Mushroom</u>         | <u>Timbermill</u>                                            | <u>Mesa Tan</u>                        | <u>Driftwood</u>                                                                | <u>Lulled Beige</u>                                                     | Crisp Khaki                                                             | Crisp Khaki                                                   | <u>Tavern</u><br><u>Taupe</u> |
| Trim             | <u>Wildcat</u>                              | <u>Shipyard</u>         | <u>Squirrel</u>                                              | Wayfarer Gray                          | Colony White                                                                    | <u>Pearl White</u>                                                      | Aspen White                                                             | <u>Spanish</u><br><u>Brown</u>                                | <u>Cilantro</u>               |
| Door/<br>Shutter | Black Deco                                  | Old Porch               | Wayfarer Gray                                                | Black Deco                             | Ravenwood                                                                       | <u>Brisbane Blue</u>                                                    | Quasar Blue                                                             | Brick<br>Shadow                                               | Old Porch                     |
| Roof             | Weathered<br>Wood                           | Weathered<br>Wood       | Colonial<br>Slate Grey                                       | Weathered<br>Wood                      | Heather<br>Oakwood                                                              | Colonial<br>Slate Grey                                                  | Heather<br>Oakwood                                                      | Heather<br>Oakwood                                            | Weathered<br>Wood             |
| Masonry          | Country French  Newport  Cherry Hill  Aspen | Country French<br>Aspen | Country French<br>Newport<br>Chateau<br>Cherry Hill<br>Aspen | Country French<br>Cherry Hill<br>Aspen | Country French<br>Country Colonial<br>Indian Sunset<br>Newport Aspen<br>Chateau | Country French<br>Country Colonial<br>Indian Sunset<br>Aspen<br>Chateau | Country<br>French<br>Country<br>Colonial<br>Newport<br>Indian<br>Sunset | Country French Country Colonial Newport Indian Sunset Chateau | Country<br>French             |
| Gutters          | Clay                                        | Lt. Bronze              | Clay                                                         | Tuxedo Gray                            | Almond                                                                          | White                                                                   | White                                                                   | Buckskin                                                      | Clay                          |