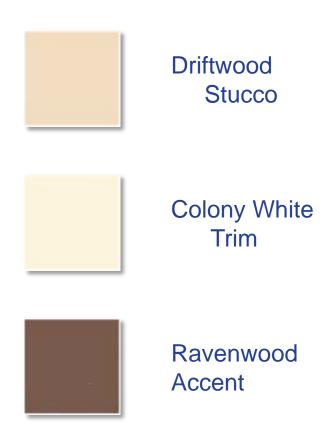

#### Series 300

| Scheme           | <u>#1</u>           | <u>#2</u>                                               | #3                                    | <u>#4</u>                                 | <u>#5</u>         | <u>#6</u>                                    | <u>#7</u>                                              | #8                                                 | <u>#9</u>                                        |
|------------------|---------------------|---------------------------------------------------------|---------------------------------------|-------------------------------------------|-------------------|----------------------------------------------|--------------------------------------------------------|----------------------------------------------------|--------------------------------------------------|
| Stucco           | MPC White           | MPC White                                               | Snow Mist                             | Snow Mist                                 | Aspen White       | <u>Pearl White</u>                           | Colony White                                           | Colony White                                       | <u>Botany Beige</u>                              |
| Trim             | Plymouth<br>Gray    | Plymouth<br>Gray                                        | <u>Squirrel</u>                       | <u>Squirrel</u>                           | <u>Beachwood</u>  | Sienna Sand                                  | <u>Driftwood</u>                                       | <u>Spanish</u><br><u>Brown</u>                     | Walnut Wash                                      |
| Door/<br>Shutter | Smoke Brush         | <u>Temptress</u>                                        | Quasar Blue                           | <u>Pawnee</u>                             | Steeple Gray      | <u>Kayak Brown</u>                           | <u>Cilantro</u>                                        | <u>Shipyard</u>                                    | <u>Ruddy</u>                                     |
| Roof             | Weathered<br>Wood   | Weathered<br>Wood                                       | Weathered<br>Wood                     | Weathered<br>Wood                         | Weathered<br>Wood | Heather<br>Oakwood                           | Weathered Wood                                         | Weathered<br>Wood                                  | Heather<br>Oakwood                               |
| Masonry          | White Stone<br>Only | Country<br>French<br>Cherry Hill<br>White Stone<br>Only | Country<br>French<br>Aspen<br>Newport | Country<br>French<br>Aspen<br>Cherry Hill | Country<br>French | Country Colonial<br>Indian Sunset<br>Chateau | Newport<br>Country Colonial<br>Country French<br>Aspen | Country French Newport Indian Sunset Aspen Chateau | Country French<br>Country<br>Colonial<br>Newport |
| Gutters          | Colonial Gray       | Colonial Gray                                           | Clay                                  | Clay                                      | Clay              | Antique Ivory                                | Antique Ivory                                          | Antique Ivory                                      | Antique Ivory                                    |