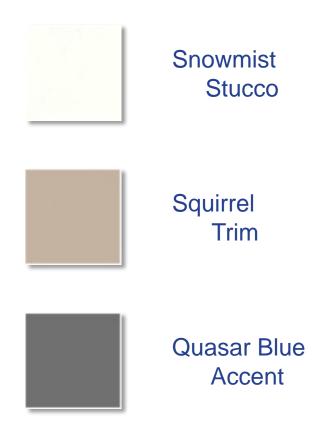

#### Series 300

| Scheme           | <u>#1</u>           | <u>#2</u>                                               | #3                                    | <u>#4</u>                                 | <u>#5</u>         | <u>#6</u>                                    | <u>#7</u>                                              | #8                                                 | <u>#9</u>                                        |
|------------------|---------------------|---------------------------------------------------------|---------------------------------------|-------------------------------------------|-------------------|----------------------------------------------|--------------------------------------------------------|----------------------------------------------------|--------------------------------------------------|
| Stucco           | MPC White           | MPC White                                               | Snow Mist                             | Snow Mist                                 | Aspen White       | <u>Pearl White</u>                           | Colony White                                           | Colony White                                       | <u>Botany Beige</u>                              |
| Trim             | Plymouth<br>Gray    | Plymouth<br>Gray                                        | <u>Squirrel</u>                       | <u>Squirrel</u>                           | <u>Beachwood</u>  | Sienna Sand                                  | <u>Driftwood</u>                                       | <u>Spanish</u><br><u>Brown</u>                     | Walnut Wash                                      |
| Door/<br>Shutter | Smoke Brush         | <u>Temptress</u>                                        | Quasar Blue                           | <u>Pawnee</u>                             | Steeple Gray      | <u>Kayak Brown</u>                           | <u>Cilantro</u>                                        | <u>Shipyard</u>                                    | <u>Ruddy</u>                                     |
| Roof             | Weathered<br>Wood   | Weathered<br>Wood                                       | Weathered<br>Wood                     | Weathered<br>Wood                         | Weathered<br>Wood | Heather<br>Oakwood                           | Weathered Wood                                         | Weathered<br>Wood                                  | Heather<br>Oakwood                               |
| Masonry          | White Stone<br>Only | Country<br>French<br>Cherry Hill<br>White Stone<br>Only | Country<br>French<br>Aspen<br>Newport | Country<br>French<br>Aspen<br>Cherry Hill | Country<br>French | Country Colonial<br>Indian Sunset<br>Chateau | Newport<br>Country Colonial<br>Country French<br>Aspen | Country French Newport Indian Sunset Aspen Chateau | Country French<br>Country<br>Colonial<br>Newport |
| Gutters          | Colonial Gray       | Colonial Gray                                           | Clay                                  | Clay                                      | Clay              | Antique Ivory                                | Antique Ivory                                          | Antique Ivory                                      | Antique Ivory                                    |