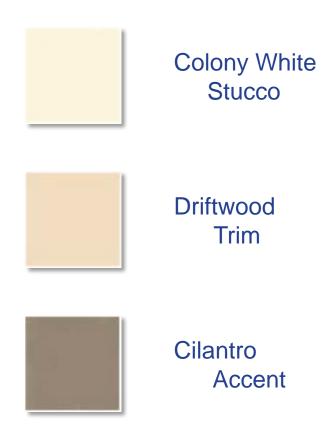

#### Series 300

| Scheme           | <u>#1</u>           | <u>#2</u>                                               | #3                                    | <u>#4</u>                                 | <u>#5</u>         | <u>#6</u>                                    | <u>#7</u>                                              | #8                                                 | <u>#9</u>                                        |
|------------------|---------------------|---------------------------------------------------------|---------------------------------------|-------------------------------------------|-------------------|----------------------------------------------|--------------------------------------------------------|----------------------------------------------------|--------------------------------------------------|
| Stucco           | MPC White           | MPC White                                               | Snow Mist                             | Snow Mist                                 | Aspen White       | <u>Pearl White</u>                           | Colony White                                           | Colony White                                       | <u>Botany Beige</u>                              |
| Trim             | Plymouth<br>Gray    | Plymouth<br>Gray                                        | <u>Squirrel</u>                       | <u>Squirrel</u>                           | <u>Beachwood</u>  | Sienna Sand                                  | <u>Driftwood</u>                                       | <u>Spanish</u><br><u>Brown</u>                     | Walnut Wash                                      |
| Door/<br>Shutter | Smoke Brush         | <u>Temptress</u>                                        | Quasar Blue                           | <u>Pawnee</u>                             | Steeple Gray      | <u>Kayak Brown</u>                           | <u>Cilantro</u>                                        | <u>Shipyard</u>                                    | <u>Ruddy</u>                                     |
| Roof             | Weathered<br>Wood   | Weathered<br>Wood                                       | Weathered<br>Wood                     | Weathered<br>Wood                         | Weathered<br>Wood | Heather<br>Oakwood                           | Weathered Wood                                         | Weathered<br>Wood                                  | Heather<br>Oakwood                               |
| Masonry          | White Stone<br>Only | Country<br>French<br>Cherry Hill<br>White Stone<br>Only | Country<br>French<br>Aspen<br>Newport | Country<br>French<br>Aspen<br>Cherry Hill | Country<br>French | Country Colonial<br>Indian Sunset<br>Chateau | Newport<br>Country Colonial<br>Country French<br>Aspen | Country French Newport Indian Sunset Aspen Chateau | Country French<br>Country<br>Colonial<br>Newport |
| Gutters          | Colonial Gray       | Colonial Gray                                           | Clay                                  | Clay                                      | Clay              | Antique Ivory                                | Antique Ivory                                          | Antique Ivory                                      | Antique Ivory                                    |