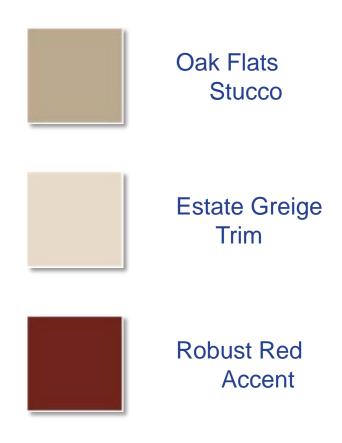

# Series 300 (Continued)

| Scheme           | <u>#19</u>             | <u>#20</u>             | <u>#21</u>                       | <u>#22</u>                                  | <u>#23</u>                               | <u>#24</u>             | <u>#25</u>                                               | <u>#26</u>                                                     | <u>#27</u>                                            |
|------------------|------------------------|------------------------|----------------------------------|---------------------------------------------|------------------------------------------|------------------------|----------------------------------------------------------|----------------------------------------------------------------|-------------------------------------------------------|
| Stucco           | <u>Baja Beige</u>      | <u>Baja Beige</u>      | <u>Beachwood</u>                 | Wildcat                                     | <u>Squirrel</u>                          | Oak Flats              | Spanish Brown                                            | Walnut Wash                                                    | Bark Mulch                                            |
| Trim             | Steeple Gray           | <u>Kayak Brown</u>     | Aspen White                      | Mushroom                                    | <u>Timbermill</u>                        | Estate Greige          | Colony White                                             | Botany Beige                                                   | <u>Lulled Beige</u>                                   |
| Door/<br>Shutter | Metropolis             | <u>Badlands</u>        | Smoke Brush                      | Bay Bridge                                  | Old Porch                                | Robust Red             | <u>Domino</u>                                            | Spruce Island                                                  | Mesa Brown                                            |
| Roof             | Colonial<br>Slate Grey | Colonial<br>Slate Grey | Weathered<br>Wood                | Weathered<br>Wood                           | Weathered<br>Wood                        | Weathered<br>Wood      | Heather<br>Oakwood                                       | Colonial Slate<br>Grey                                         | Heather<br>Oakwood                                    |
| Masonry          | Country<br>French      | Chateau<br>Aspen       | Country<br>French<br>Cherry Hill | Country<br>French<br>Newport<br>Cherry Hill | Country French<br>Newport<br>Cherry Hill | Newport<br>Cherry Hill | Country<br>Colonial<br>Indian Sunset<br>Aspen<br>Chateau | Country French<br>Newport<br>Indian Sunset<br>Chateau<br>Aspen | Country French Country Colonial Newport Chateau Aspen |
| Gutters          | Clay                   | Buckskin               | White                            | Tan                                         | Tan                                      | Tan                    | Almond                                                   | Tan                                                            | Antique Ivory                                         |