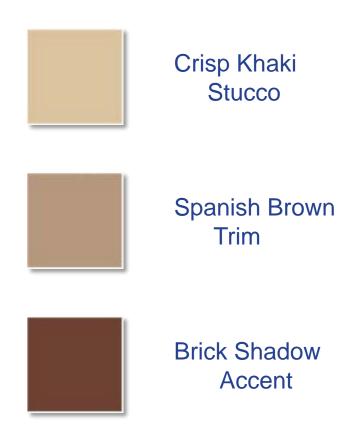

# Series 300 (Continued)

| Scheme           | <u>#10</u>                                  | <u>#11</u>              | <u>#12</u>                                                   | <u>#13</u>                             | <u>#14</u>                                                                      | <u>#15</u>                                                              | <u>#16</u>                                                              | <u>#17</u>                                                    | <u>#18</u>                    |
|------------------|---------------------------------------------|-------------------------|--------------------------------------------------------------|----------------------------------------|---------------------------------------------------------------------------------|-------------------------------------------------------------------------|-------------------------------------------------------------------------|---------------------------------------------------------------|-------------------------------|
| Stucco           | <u>Mushroom</u>                             | <u>Mushroom</u>         | <u>Timbermill</u>                                            | <u>Mesa Tan</u>                        | <u>Driftwood</u>                                                                | <u>Lulled Beige</u>                                                     | Crisp Khaki                                                             | Crisp Khaki                                                   | <u>Tavern</u><br><u>Taupe</u> |
| Trim             | <u>Wildcat</u>                              | <u>Shipyard</u>         | <u>Squirrel</u>                                              | Wayfarer Gray                          | Colony White                                                                    | <u>Pearl White</u>                                                      | Aspen White                                                             | <u>Spanish</u><br><u>Brown</u>                                | <u>Cilantro</u>               |
| Door/<br>Shutter | Black Deco                                  | Old Porch               | Wayfarer Gray                                                | Black Deco                             | Ravenwood                                                                       | <u>Brisbane Blue</u>                                                    | Quasar Blue                                                             | Brick<br>Shadow                                               | Old Porch                     |
| Roof             | Weathered<br>Wood                           | Weathered<br>Wood       | Colonial<br>Slate Grey                                       | Weathered<br>Wood                      | Heather<br>Oakwood                                                              | Colonial<br>Slate Grey                                                  | Heather<br>Oakwood                                                      | Heather<br>Oakwood                                            | Weathered<br>Wood             |
| Masonry          | Country French  Newport  Cherry Hill  Aspen | Country French<br>Aspen | Country French<br>Newport<br>Chateau<br>Cherry Hill<br>Aspen | Country French<br>Cherry Hill<br>Aspen | Country French<br>Country Colonial<br>Indian Sunset<br>Newport Aspen<br>Chateau | Country French<br>Country Colonial<br>Indian Sunset<br>Aspen<br>Chateau | Country<br>French<br>Country<br>Colonial<br>Newport<br>Indian<br>Sunset | Country French Country Colonial Newport Indian Sunset Chateau | Country<br>French             |
| Gutters          | Clay                                        | Lt. Bronze              | Clay                                                         | Tuxedo Gray                            | Almond                                                                          | White                                                                   | White                                                                   | Buckskin                                                      | Clay                          |