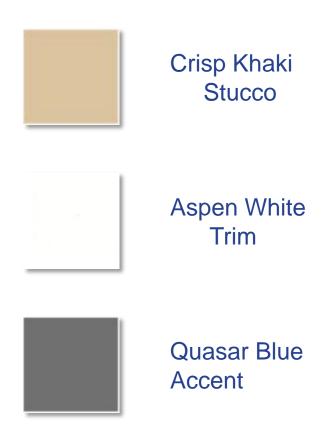

# Series 300 (Continued)

| Scheme           | <u>#10</u>                                  | <u>#11</u>              | <u>#12</u>                                                   | <u>#13</u>                             | <u>#14</u>                                                                      | <u>#15</u>                                                              | <u>#16</u>                                                              | <u>#17</u>                                                    | <u>#18</u>                    |
|------------------|---------------------------------------------|-------------------------|--------------------------------------------------------------|----------------------------------------|---------------------------------------------------------------------------------|-------------------------------------------------------------------------|-------------------------------------------------------------------------|---------------------------------------------------------------|-------------------------------|
| Stucco           | <u>Mushroom</u>                             | <u>Mushroom</u>         | <u>Timbermill</u>                                            | <u>Mesa Tan</u>                        | <u>Driftwood</u>                                                                | <u>Lulled Beige</u>                                                     | Crisp Khaki                                                             | Crisp Khaki                                                   | <u>Tavern</u><br><u>Taupe</u> |
| Trim             | <u>Wildcat</u>                              | <u>Shipyard</u>         | <u>Squirrel</u>                                              | Wayfarer Gray                          | Colony White                                                                    | <u>Pearl White</u>                                                      | Aspen White                                                             | <u>Spanish</u><br><u>Brown</u>                                | <u>Cilantro</u>               |
| Door/<br>Shutter | Black Deco                                  | Old Porch               | Wayfarer Gray                                                | Black Deco                             | Ravenwood                                                                       | <u>Brisbane Blue</u>                                                    | Quasar Blue                                                             | Brick<br>Shadow                                               | Old Porch                     |
| Roof             | Weathered<br>Wood                           | Weathered<br>Wood       | Colonial<br>Slate Grey                                       | Weathered<br>Wood                      | Heather<br>Oakwood                                                              | Colonial<br>Slate Grey                                                  | Heather<br>Oakwood                                                      | Heather<br>Oakwood                                            | Weathered<br>Wood             |
| Masonry          | Country French  Newport  Cherry Hill  Aspen | Country French<br>Aspen | Country French<br>Newport<br>Chateau<br>Cherry Hill<br>Aspen | Country French<br>Cherry Hill<br>Aspen | Country French<br>Country Colonial<br>Indian Sunset<br>Newport Aspen<br>Chateau | Country French<br>Country Colonial<br>Indian Sunset<br>Aspen<br>Chateau | Country<br>French<br>Country<br>Colonial<br>Newport<br>Indian<br>Sunset | Country French Country Colonial Newport Indian Sunset Chateau | Country<br>French             |
| Gutters          | Clay                                        | Lt. Bronze              | Clay                                                         | Tuxedo Gray                            | Almond                                                                          | White                                                                   | White                                                                   | Buckskin                                                      | Clay                          |