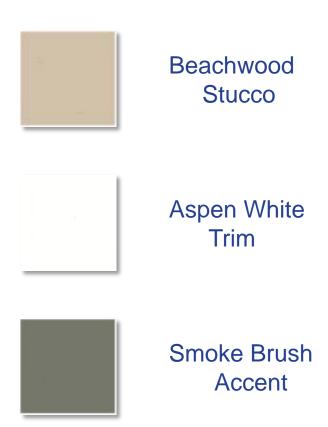

| Country<br>French<br>Newport<br>Cherry Hill | Country French<br>Newport<br>Cherry Hill | Newport<br>Cherry Hill | Country<br>Colonial<br>Indian Sunset<br>Aspen<br>Chateau | Country French<br>Newport<br>Indian Sunset<br>Chateau<br>Aspen | Country French Country Colonial Newport Chateau Aspen |
| Gutters          | Clay                   | Buckskin               | White                            | Tan                                         | Tan                                      | Tan                    | Almond                                                   | Tan                                                            | Antique Ivory                                         |



MPC White Stucco



Plymouth Gray Trim



Smoke Brush Accent





















































#### **Initial Interior Paint Colors**

#### 100 and 200 Series homes:

- walls and ceilings are Linen or Summertime
- trim, baseboards, and doors are White Chip

#### 300 Series homes:

- walls and ceilings are Summertime
- trim, baseboards, and doors are Decorator White

#### 400 Series homes:

walls and ceilings are Natural Choice

All interior paint was water based.