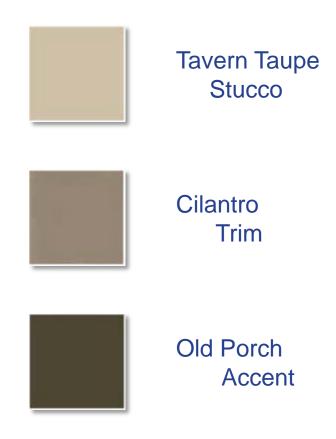

# Series 300 (Continued)

| Scheme           | <u>#10</u>                                  | <u>#11</u>              | <u>#12</u>                                                   | <u>#13</u>                             | <u>#14</u>                                                                      | <u>#15</u>                                                              | <u>#16</u>                                                              | <u>#17</u>                                                    | <u>#18</u>                    |
|------------------|---------------------------------------------|-------------------------|--------------------------------------------------------------|----------------------------------------|---------------------------------------------------------------------------------|-------------------------------------------------------------------------|-------------------------------------------------------------------------|---------------------------------------------------------------|-------------------------------|
| Stucco           | <u>Mushroom</u>                             | <u>Mushroom</u>         | <u>Timbermill</u>                                            | <u>Mesa Tan</u>                        | <u>Driftwood</u>                                                                | <u>Lulled Beige</u>                                                     | Crisp Khaki                                                             | Crisp Khaki                                                   | <u>Tavern</u><br><u>Taupe</u> |
| Trim             | <u>Wildcat</u>                              | <u>Shipyard</u>         | <u>Squirrel</u>                                              | Wayfarer Gray                          | Colony White                                                                    | <u>Pearl White</u>                                                      | Aspen White                                                             | <u>Spanish</u><br><u>Brown</u>                                | <u>Cilantro</u>               |
| Door/<br>Shutter | Black Deco                                  | Old Porch               | Wayfarer Gray                                                | Black Deco                             | Ravenwood                                                                       | <u>Brisbane Blue</u>                                                    | Quasar Blue                                                             | Brick<br>Shadow                                               | Old Porch                     |
| Roof             | Weathered<br>Wood                           | Weathered<br>Wood       | Colonial<br>Slate Grey                                       | Weathered<br>Wood                      | Heather<br>Oakwood                                                              | Colonial<br>Slate Grey                                                  | Heather<br>Oakwood                                                      | Heather<br>Oakwood                                            | Weathered<br>Wood             |
| Masonry          | Country French  Newport  Cherry Hill  Aspen | Country French<br>Aspen | Country French<br>Newport<br>Chateau<br>Cherry Hill<br>Aspen | Country French<br>Cherry Hill<br>Aspen | Country French<br>Country Colonial<br>Indian Sunset<br>Newport Aspen<br>Chateau | Country French<br>Country Colonial<br>Indian Sunset<br>Aspen<br>Chateau | Country<br>French<br>Country<br>Colonial<br>Newport<br>Indian<br>Sunset | Country French Country Colonial Newport Indian Sunset Chateau | Country<br>French             |
| Gutters          | Clay                                        | Lt. Bronze              | Clay                                                         | Tuxedo Gray                            | Almond                                                                          | White                                                                   | White                                                                   | Buckskin                                                      | Clay                          |