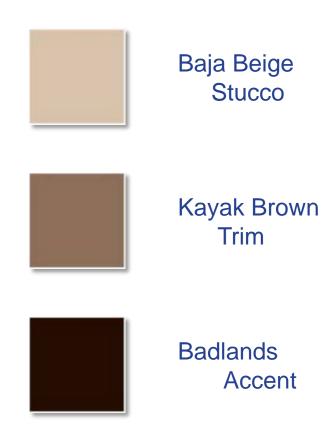

# Series 300 (Continued)

| Scheme           | <u>#19</u>             | <u>#20</u>             | <u>#21</u>                       | <u>#22</u>                                  | <u>#23</u>                               | <u>#24</u>             | <u>#25</u>                                               | <u>#26</u>                                                     | <u>#27</u>                                            |
|------------------|------------------------|------------------------|----------------------------------|---------------------------------------------|------------------------------------------|------------------------|----------------------------------------------------------|----------------------------------------------------------------|-------------------------------------------------------|
| Stucco           | <u>Baja Beige</u>      | <u>Baja Beige</u>      | <u>Beachwood</u>                 | Wildcat                                     | <u>Squirrel</u>                          | Oak Flats              | Spanish Brown                                            | Walnut Wash                                                    | Bark Mulch                                            |
| Trim             | Steeple Gray           | <u>Kayak Brown</u>     | Aspen White                      | Mushroom                                    | <u>Timbermill</u>                        | Estate Greige          | Colony White                                             | Botany Beige                                                   | <u>Lulled Beige</u>                                   |
| Door/<br>Shutter | Metropolis             | <u>Badlands</u>        | Smoke Brush                      | Bay Bridge                                  | Old Porch                                | Robust Red             | <u>Domino</u>                                            | Spruce Island                                                  | Mesa Brown                                            |
| Roof             | Colonial<br>Slate Grey | Colonial<br>Slate Grey | Weathered<br>Wood                | Weathered<br>Wood                           | Weathered<br>Wood                        | Weathered<br>Wood      | Heather<br>Oakwood                                       | Colonial Slate<br>Grey                                         | Heather<br>Oakwood                                    |
| Masonry          | Country<br>French      | Chateau<br>Aspen       | Country<br>French<br>Cherry Hill | Country<br>French<br>Newport<br>Cherry Hill | Country French<br>Newport<br>Cherry Hill | Newport<br>Cherry Hill | Country<br>Colonial<br>Indian Sunset<br>Aspen<br>Chateau | Country French<br>Newport<br>Indian Sunset<br>Chateau<br>Aspen | Country French Country Colonial Newport Chateau Aspen |
| Gutters          | Clay                   | Buckskin               | White                            | Tan                                         | Tan                                      | Tan                    | Almond                                                   | Tan                                                            | Antique Ivory                                         |