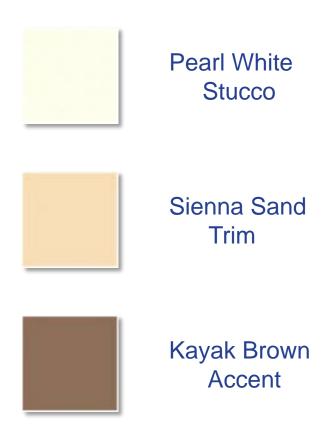

#### Series 300

| Scheme           | <u>#1</u>           | <u>#2</u>                                               | #3                                    | <u>#4</u>                                 | <u>#5</u>         | <u>#6</u>                                    | <u>#7</u>                                              | #8                                                 | <u>#9</u>                                        |
|------------------|---------------------|---------------------------------------------------------|---------------------------------------|-------------------------------------------|-------------------|----------------------------------------------|--------------------------------------------------------|----------------------------------------------------|--------------------------------------------------|
| Stucco           | MPC White           | MPC White                                               | Snow Mist                             | Snow Mist                                 | Aspen White       | <u>Pearl White</u>                           | Colony White                                           | Colony White                                       | <u>Botany Beige</u>                              |
| Trim             | Plymouth<br>Gray    | Plymouth<br>Gray                                        | <u>Squirrel</u>                       | <u>Squirrel</u>                           | <u>Beachwood</u>  | Sienna Sand                                  | <u>Driftwood</u>                                       | <u>Spanish</u><br><u>Brown</u>                     | Walnut Wash                                      |
| Door/<br>Shutter | Smoke Brush         | <u>Temptress</u>                                        | Quasar Blue                           | <u>Pawnee</u>                             | Steeple Gray      | <u>Kayak Brown</u>                           | <u>Cilantro</u>                                        | <u>Shipyard</u>                                    | <u>Ruddy</u>                                     |
| Roof             | Weathered<br>Wood   | Weathered<br>Wood                                       | Weathered<br>Wood                     | Weathered<br>Wood                         | Weathered<br>Wood | Heather<br>Oakwood                           | Weathered Wood                                         | Weathered<br>Wood                                  | Heather<br>Oakwood                               |
| Masonry          | White Stone<br>Only | Country<br>French<br>Cherry Hill<br>White Stone<br>Only | Country<br>French<br>Aspen<br>Newport | Country<br>French<br>Aspen<br>Cherry Hill | Country<br>French | Country Colonial<br>Indian Sunset<br>Chateau | Newport<br>Country Colonial<br>Country French<br>Aspen | Country French Newport Indian Sunset Aspen Chateau | Country French<br>Country<br>Colonial<br>Newport |
| Gutters          | Colonial Gray       | Colonial Gray                                           | Clay                                  | Clay                                      | Clay              | Antique Ivory                                | Antique Ivory                                          | Antique Ivory                                      | Antique Ivory                                    |