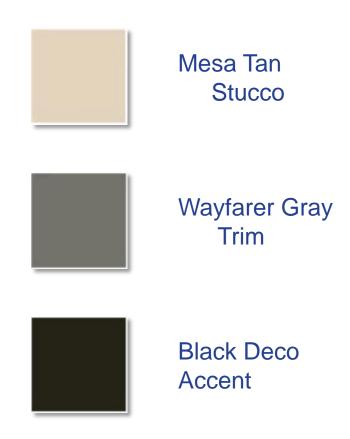

# Series 300 (Continued)

| Scheme           | <u>#10</u>                                  | <u>#11</u>              | <u>#12</u>                                                   | <u>#13</u>                             | <u>#14</u>                                                                      | <u>#15</u>                                                              | <u>#16</u>                                                              | <u>#17</u>                                                    | <u>#18</u>                    |
|------------------|---------------------------------------------|-------------------------|--------------------------------------------------------------|----------------------------------------|---------------------------------------------------------------------------------|-------------------------------------------------------------------------|-------------------------------------------------------------------------|---------------------------------------------------------------|-------------------------------|
| Stucco           | <u>Mushroom</u>                             | <u>Mushroom</u>         | <u>Timbermill</u>                                            | <u>Mesa Tan</u>                        | <u>Driftwood</u>                                                                | <u>Lulled Beige</u>                                                     | Crisp Khaki                                                             | Crisp Khaki                                                   | <u>Tavern</u><br><u>Taupe</u> |
| Trim             | <u>Wildcat</u>                              | <u>Shipyard</u>         | <u>Squirrel</u>                                              | Wayfarer Gray                          | Colony White                                                                    | <u>Pearl White</u>                                                      | Aspen White                                                             | <u>Spanish</u><br><u>Brown</u>                                | <u>Cilantro</u>               |
| Door/<br>Shutter | Black Deco                                  | Old Porch               | Wayfarer Gray                                                | Black Deco                             | Ravenwood                                                                       | <u>Brisbane Blue</u>                                                    | Quasar Blue                                                             | Brick<br>Shadow                                               | Old Porch                     |
| Roof             | Weathered<br>Wood                           | Weathered<br>Wood       | Colonial<br>Slate Grey                                       | Weathered<br>Wood                      | Heather<br>Oakwood                                                              | Colonial<br>Slate Grey                                                  | Heather<br>Oakwood                                                      | Heather<br>Oakwood                                            | Weathered<br>Wood             |
| Masonry          | Country French  Newport  Cherry Hill  Aspen | Country French<br>Aspen | Country French<br>Newport<br>Chateau<br>Cherry Hill<br>Aspen | Country French<br>Cherry Hill<br>Aspen | Country French<br>Country Colonial<br>Indian Sunset<br>Newport Aspen<br>Chateau | Country French<br>Country Colonial<br>Indian Sunset<br>Aspen<br>Chateau | Country<br>French<br>Country<br>Colonial<br>Newport<br>Indian<br>Sunset | Country French Country Colonial Newport Indian Sunset Chateau | Country<br>French             |
| Gutters          | Clay                                        | Lt. Bronze              | Clay                                                         | Tuxedo Gray                            | Almond                                                                          | White                                                                   | White                                                                   | Buckskin                                                      | Clay                          |