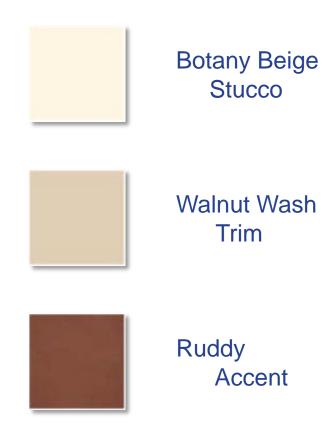

#### Series 300

| Scheme           | <u>#1</u>           | <u>#2</u>                                               | #3                                    | <u>#4</u>                                 | <u>#5</u>         | <u>#6</u>                                    | <u>#7</u>                                              | #8                                                 | <u>#9</u>                                        |
|------------------|---------------------|---------------------------------------------------------|---------------------------------------|-------------------------------------------|-------------------|----------------------------------------------|--------------------------------------------------------|----------------------------------------------------|--------------------------------------------------|
| Stucco           | MPC White           | MPC White                                               | Snow Mist                             | Snow Mist                                 | Aspen White       | <u>Pearl White</u>                           | Colony White                                           | Colony White                                       | <u>Botany Beige</u>                              |
| Trim             | Plymouth<br>Gray    | Plymouth<br>Gray                                        | <u>Squirrel</u>                       | <u>Squirrel</u>                           | <u>Beachwood</u>  | Sienna Sand                                  | <u>Driftwood</u>                                       | <u>Spanish</u><br><u>Brown</u>                     | Walnut Wash                                      |
| Door/<br>Shutter | Smoke Brush         | <u>Temptress</u>                                        | Quasar Blue                           | <u>Pawnee</u>                             | Steeple Gray      | <u>Kayak Brown</u>                           | <u>Cilantro</u>                                        | <u>Shipyard</u>                                    | <u>Ruddy</u>                                     |
| Roof             | Weathered<br>Wood   | Weathered<br>Wood                                       | Weathered<br>Wood                     | Weathered<br>Wood                         | Weathered<br>Wood | Heather<br>Oakwood                           | Weathered Wood                                         | Weathered<br>Wood                                  | Heather<br>Oakwood                               |
| Masonry          | White Stone<br>Only | Country<br>French<br>Cherry Hill<br>White Stone<br>Only | Country<br>French<br>Aspen<br>Newport | Country<br>French<br>Aspen<br>Cherry Hill | Country<br>French | Country Colonial<br>Indian Sunset<br>Chateau | Newport<br>Country Colonial<br>Country French<br>Aspen | Country French Newport Indian Sunset Aspen Chateau | Country French<br>Country<br>Colonial<br>Newport |
| Gutters          | Colonial Gray       | Colonial Gray                                           | Clay                                  | Clay                                      | Clay              | Antique Ivory                                | Antique Ivory                                          | Antique Ivory                                      | Antique Ivory                                    |