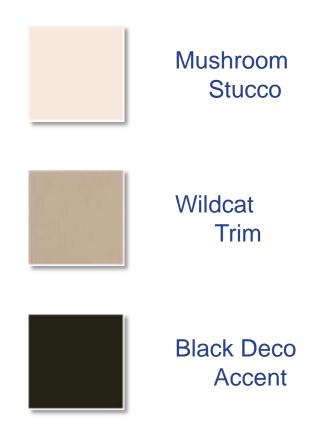

# Series 300 (Continued)

| Scheme           | <u>#10</u>                                  | <u>#11</u>              | <u>#12</u>                                                   | <u>#13</u>                             | <u>#14</u>                                                                      | <u>#15</u>                                                              | <u>#16</u>                                                              | <u>#17</u>                                                    | <u>#18</u>                    |
|------------------|---------------------------------------------|-------------------------|--------------------------------------------------------------|----------------------------------------|---------------------------------------------------------------------------------|-------------------------------------------------------------------------|-------------------------------------------------------------------------|---------------------------------------------------------------|-------------------------------|
| Stucco           | <u>Mushroom</u>                             | <u>Mushroom</u>         | <u>Timbermill</u>                                            | <u>Mesa Tan</u>                        | <u>Driftwood</u>                                                                | <u>Lulled Beige</u>                                                     | Crisp Khaki                                                             | Crisp Khaki                                                   | <u>Tavern</u><br><u>Taupe</u> |
| Trim             | <u>Wildcat</u>                              | <u>Shipyard</u>         | <u>Squirrel</u>                                              | Wayfarer Gray                          | Colony White                                                                    | <u>Pearl White</u>                                                      | Aspen White                                                             | <u>Spanish</u><br><u>Brown</u>                                | <u>Cilantro</u>               |
| Door/<br>Shutter | Black Deco                                  | Old Porch               | Wayfarer Gray                                                | Black Deco                             | Ravenwood                                                                       | <u>Brisbane Blue</u>                                                    | Quasar Blue                                                             | Brick<br>Shadow                                               | Old Porch                     |
| Roof             | Weathered<br>Wood                           | Weathered<br>Wood       | Colonial<br>Slate Grey                                       | Weathered<br>Wood                      | Heather<br>Oakwood                                                              | Colonial<br>Slate Grey                                                  | Heather<br>Oakwood                                                      | Heather<br>Oakwood                                            | Weathered<br>Wood             |
| Masonry          | Country French  Newport  Cherry Hill  Aspen | Country French<br>Aspen | Country French<br>Newport<br>Chateau<br>Cherry Hill<br>Aspen | Country French<br>Cherry Hill<br>Aspen | Country French<br>Country Colonial<br>Indian Sunset<br>Newport Aspen<br>Chateau | Country French<br>Country Colonial<br>Indian Sunset<br>Aspen<br>Chateau | Country<br>French<br>Country<br>Colonial<br>Newport<br>Indian<br>Sunset | Country French Country Colonial Newport Indian Sunset Chateau | Country<br>French             |
| Gutters          | Clay                                        | Lt. Bronze              | Clay                                                         | Tuxedo Gray                            | Almond                                                                          | White                                                                   | White                                                                   | Buckskin                                                      | Clay                          |