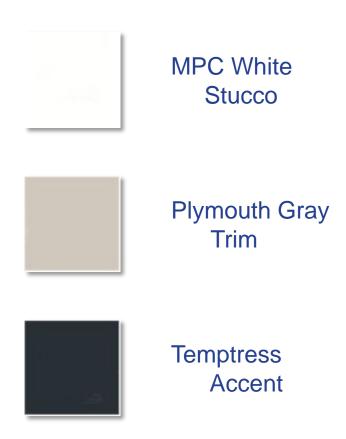

#### Series 300

| Scheme           | <u>#1</u>           | <u>#2</u>                                               | #3                                    | <u>#4</u>                                 | <u>#5</u>         | <u>#6</u>                                    | <u>#7</u>                                              | #8                                                 | <u>#9</u>                                        |
|------------------|---------------------|---------------------------------------------------------|---------------------------------------|-------------------------------------------|-------------------|----------------------------------------------|--------------------------------------------------------|----------------------------------------------------|--------------------------------------------------|
| Stucco           | MPC White           | MPC White                                               | Snow Mist                             | Snow Mist                                 | Aspen White       | <u>Pearl White</u>                           | Colony White                                           | Colony White                                       | <u>Botany Beige</u>                              |
| Trim             | Plymouth<br>Gray    | Plymouth<br>Gray                                        | <u>Squirrel</u>                       | <u>Squirrel</u>                           | <u>Beachwood</u>  | Sienna Sand                                  | <u>Driftwood</u>                                       | <u>Spanish</u><br><u>Brown</u>                     | Walnut Wash                                      |
| Door/<br>Shutter | Smoke Brush         | <u>Temptress</u>                                        | Quasar Blue                           | <u>Pawnee</u>                             | Steeple Gray      | <u>Kayak Brown</u>                           | <u>Cilantro</u>                                        | <u>Shipyard</u>                                    | <u>Ruddy</u>                                     |
| Roof             | Weathered<br>Wood   | Weathered<br>Wood                                       | Weathered<br>Wood                     | Weathered<br>Wood                         | Weathered<br>Wood | Heather<br>Oakwood                           | Weathered Wood                                         | Weathered<br>Wood                                  | Heather<br>Oakwood                               |
| Masonry          | White Stone<br>Only | Country<br>French<br>Cherry Hill<br>White Stone<br>Only | Country<br>French<br>Aspen<br>Newport | Country<br>French<br>Aspen<br>Cherry Hill | Country<br>French | Country Colonial<br>Indian Sunset<br>Chateau | Newport<br>Country Colonial<br>Country French<br>Aspen | Country French Newport Indian Sunset Aspen Chateau | Country French<br>Country<br>Colonial<br>Newport |
| Gutters          | Colonial Gray       | Colonial Gray                                           | Clay                                  | Clay                                      | Clay              | Antique Ivory                                | Antique Ivory                                          | Antique Ivory                                      | Antique Ivory                                    |