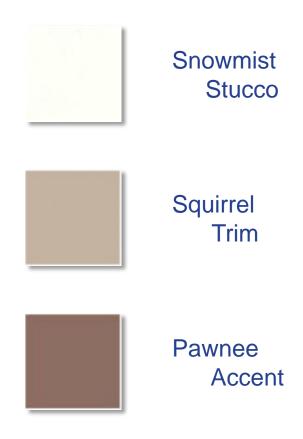

#### Series 300

| Scheme           | <u>#1</u>           | <u>#2</u>                                               | #3                                    | <u>#4</u>                                 | <u>#5</u>         | <u>#6</u>                                    | <u>#7</u>                                              | #8                                                 | <u>#9</u>                                        |
|------------------|---------------------|---------------------------------------------------------|---------------------------------------|-------------------------------------------|-------------------|----------------------------------------------|--------------------------------------------------------|----------------------------------------------------|--------------------------------------------------|
| Stucco           | MPC White           | MPC White                                               | Snow Mist                             | Snow Mist                                 | Aspen White       | <u>Pearl White</u>                           | Colony White                                           | Colony White                                       | <u>Botany Beige</u>                              |
| Trim             | Plymouth<br>Gray    | Plymouth<br>Gray                                        | <u>Squirrel</u>                       | <u>Squirrel</u>                           | <u>Beachwood</u>  | Sienna Sand                                  | <u>Driftwood</u>                                       | <u>Spanish</u><br><u>Brown</u>                     | Walnut Wash                                      |
| Door/<br>Shutter | Smoke Brush         | <u>Temptress</u>                                        | Quasar Blue                           | <u>Pawnee</u>                             | Steeple Gray      | <u>Kayak Brown</u>                           | <u>Cilantro</u>                                        | <u>Shipyard</u>                                    | <u>Ruddy</u>                                     |
| Roof             | Weathered<br>Wood   | Weathered<br>Wood                                       | Weathered<br>Wood                     | Weathered<br>Wood                         | Weathered<br>Wood | Heather<br>Oakwood                           | Weathered Wood                                         | Weathered<br>Wood                                  | Heather<br>Oakwood                               |
| Masonry          | White Stone<br>Only | Country<br>French<br>Cherry Hill<br>White Stone<br>Only | Country<br>French<br>Aspen<br>Newport | Country<br>French<br>Aspen<br>Cherry Hill | Country<br>French | Country Colonial<br>Indian Sunset<br>Chateau | Newport<br>Country Colonial<br>Country French<br>Aspen | Country French Newport Indian Sunset Aspen Chateau | Country French<br>Country<br>Colonial<br>Newport |
| Gutters          | Colonial Gray       | Colonial Gray                                           | Clay                                  | Clay                                      | Clay              | Antique Ivory                                | Antique Ivory                                          | Antique Ivory                                      | Antique Ivory                                    |