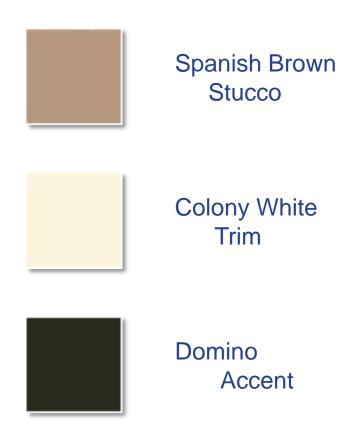

# Series 300 (Continued)

| Scheme           | <u>#19</u>             | <u>#20</u>             | <u>#21</u>                       | <u>#22</u>                                  | <u>#23</u>                               | <u>#24</u>             | <u>#25</u>                                               | <u>#26</u>                                                     | <u>#27</u>                                            |
|------------------|------------------------|------------------------|----------------------------------|---------------------------------------------|------------------------------------------|------------------------|----------------------------------------------------------|----------------------------------------------------------------|-------------------------------------------------------|
| Stucco           | <u>Baja Beige</u>      | <u>Baja Beige</u>      | <u>Beachwood</u>                 | Wildcat                                     | <u>Squirrel</u>                          | Oak Flats              | Spanish Brown                                            | Walnut Wash                                                    | Bark Mulch                                            |
| Trim             | Steeple Gray           | <u>Kayak Brown</u>     | Aspen White                      | Mushroom                                    | <u>Timbermill</u>                        | Estate Greige          | Colony White                                             | Botany Beige                                                   | <u>Lulled Beige</u>                                   |
| Door/<br>Shutter | Metropolis             | <u>Badlands</u>        | Smoke Brush                      | Bay Bridge                                  | Old Porch                                | Robust Red             | <u>Domino</u>                                            | Spruce Island                                                  | Mesa Brown                                            |
| Roof             | Colonial<br>Slate Grey | Colonial<br>Slate Grey | Weathered<br>Wood                | Weathered<br>Wood                           | Weathered<br>Wood                        | Weathered<br>Wood      | Heather<br>Oakwood                                       | Colonial Slate<br>Grey                                         | Heather<br>Oakwood                                    |
| Masonry          | Country<br>French      | Chateau<br>Aspen       | Country<br>French<br>Cherry Hill | Country<br>French<br>Newport<br>Cherry Hill | Country French<br>Newport<br>Cherry Hill | Newport<br>Cherry Hill | Country<br>Colonial<br>Indian Sunset<br>Aspen<br>Chateau | Country French<br>Newport<br>Indian Sunset<br>Chateau<br>Aspen | Country French Country Colonial Newport Chateau Aspen |
| Gutters          | Clay                   | Buckskin               | White                            | Tan                                         | Tan                                      | Tan                    | Almond                                                   | Tan                                                            | Antique Ivory                                         |